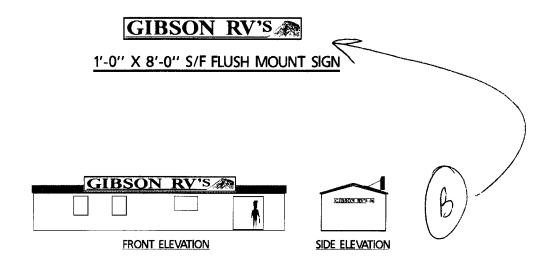

| ity Development Approv        | al Date <sup>1</sup>                          |  |  |
| (White: Community Development)                                                    | (Canary: Applica                                                                                                    | ent) (Pi                      | ink: Code Enforcement)                        |  |  |
|                                                                                   |                                                                                                                     |                               |                                               |  |  |



## GIBSON RV'S



3'-0" X 30'-0" S/F ROOF MOUNTED SIGN



- }