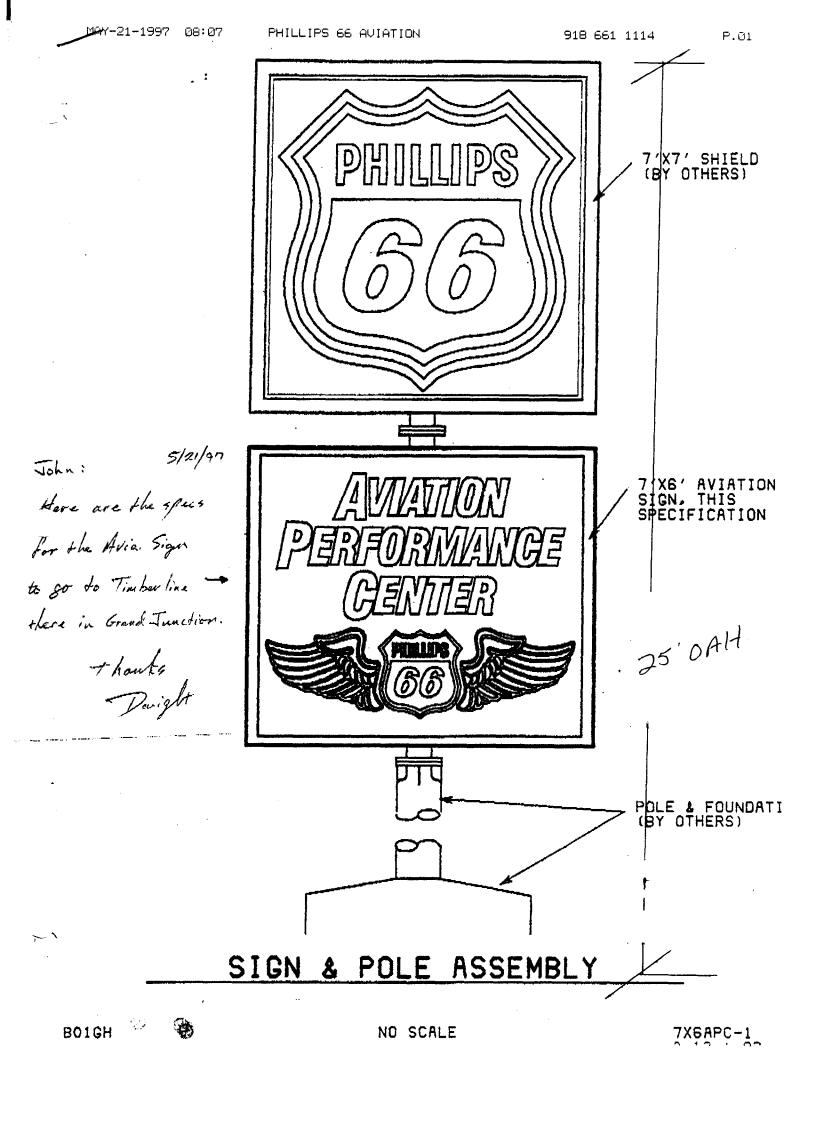

| DIIGINE               | ess NAME Timberly                                                                       | · Δ. Δ.                                                                  | CONTRA                                                               | CTOR Wistorn                                                  | 0. 3 6                                                                                                     |  |  |
|-----------------------|-----------------------------------------------------------------------------------------|--------------------------------------------------------------------------|----------------------------------------------------------------------|---------------------------------------------------------------|------------------------------------------------------------------------------------------------------------|--|--|
|                       |                                                                                         |                                                                          |                                                                      | NO. <b>296049</b> 0                                           | 1 1km sign co,                                                                                             |  |  |
|                       | ADDRESS 2780 LAN                                                                        | ield Dublic Amount                                                       |                                                                      | 2495 Indust                                                   | L'I PIIT                                                                                                   |  |  |
|                       |                                                                                         |                                                                          |                                                                      | •                                                             |                                                                                                            |  |  |
| OWNER                 | R ADDRESS <u>2870 Lank</u><br>GTS: 8                                                    | IMG VIEW LAND                                                            | TELEPHO                                                              | ONE NO. <u>343-78</u>                                         | 1.3                                                                                                        |  |  |
| [ ] 1.                |                                                                                         | 2 Square Feet per Line:                                                  | ar Foot of Ru                                                        | ilding Facade                                                 |                                                                                                            |  |  |
| [] 2.                 | ROOF                                                                                    | 2 Square Feet per Linear Foot of Building Facade                         |                                                                      |                                                               |                                                                                                            |  |  |
| $\frac{1}{3}$         | 3. FREE-STANDING 2 Traffic Lanes - 0.75 Square Feet x Street Frontage                   |                                                                          |                                                                      |                                                               |                                                                                                            |  |  |
|                       | 4 or more Traffic Lanes - 1.5 Square Feet x Street Frontage                             |                                                                          |                                                                      |                                                               |                                                                                                            |  |  |
| [] 4.                 | PROJECTING                                                                              |                                                                          | 0.5 Square Feet per each Linear Foot of Building Facade              |                                                               |                                                                                                            |  |  |
| [] 5.                 | J 5. OFF-PREMISE See #3 Spacing Requirements; Not > 300 Square Feet or < 15 Square Feet |                                                                          |                                                                      |                                                               |                                                                                                            |  |  |
| [                     | ] Externally Illuminated                                                                | Internal                                                                 | Internally Illuminated [ ] Non-Illuminated                           |                                                               |                                                                                                            |  |  |
| - 5)                  | Area of Proposed Sign                                                                   | 47 Square Feet C'X                                                       | 7' 319                                                               | 1                                                             |                                                                                                            |  |  |
| (1,2,4)               | Building Facade 193                                                                     | 1                                                                        |                                                                      |                                                               |                                                                                                            |  |  |
| (1,2,4) $(1-4)$       | Street Frontage 4/6                                                                     | Linear Feet                                                              |                                                                      |                                                               |                                                                                                            |  |  |
| , ,                   |                                                                                         | Feet Clearance to G                                                      | irada 17                                                             | ,<br>Feet                                                     |                                                                                                            |  |  |
| (2,4,5)               |                                                                                         |                                                                          | "                                                                    | · · · · · · · · · · · · · · · · · · ·                         |                                                                                                            |  |  |
| (5)                   | Distance Iron an Existing                                                               | Off-Premise Signs within 600                                             |                                                                      | Feet                                                          |                                                                                                            |  |  |
| Existin               | ig Signage/Type:/ F5 +                                                                  | 1 FW 98                                                                  |                                                                      |                                                               | CE USE ONLY ●                                                                                              |  |  |
|                       |                                                                                         |                                                                          | Sq. Ft.                                                              | Signage Allowed on I                                          | arcel: PAD                                                                                                 |  |  |
|                       |                                                                                         |                                                                          |                                                                      | Desit diam                                                    | So Et                                                                                                      |  |  |
|                       |                                                                                         |                                                                          | Sq. Ft.                                                              | Building                                                      | Sq. Ft.                                                                                                    |  |  |
|                       |                                                                                         |                                                                          | Sq. Ft.                                                              | Free-Standing                                                 | Sq. Ft.                                                                                                    |  |  |
|                       | Total Existing:                                                                         |                                                                          |                                                                      |                                                               |                                                                                                            |  |  |
|                       | MENTS: Remove axi                                                                       | sting 7X7 top car                                                        | Sq. Ft. Sq. Ft.                                                      | Free-Standing  Total Allowed:                                 | Sq. Ft.                                                                                                    |  |  |
| 7'W NOTE              | MENTS: Remove extended 31gin then of the Sign may exceed 300 and existing signage inc   | _                                                                        | Sq. Ft.  Sq. Ft.  CAbine 1  Sign clearance lettering, about          | Free-Standing  Total Allowed:  Total Allowed:  Total Allowed: | Sq. Ft. Sq. Ft.  Sq. Ft.  sign. Attach a sketch of easements, property lines,                              |  |  |
| 7'W  NOTE  propose    | MENTS: Remove extended 31gin then of the Sign may exceed 300 and existing signage inc   | square feet. A separate s luding types, dimensions, l                    | Sq. Ft.  Sq. Ft.  CAbine 1  Sign clearance lettering, about          | Free-Standing  Total Allowed:  Total Allowed:  Total Allowed: | Sq. Ft.  Sq. Ft.  Sq. Ft.  sign. Attach a sketch of easements, property lines,                             |  |  |
| NOTE: propose and loc | MENTS: Remove extended 31gin then of the Sign may exceed 300 and existing signage inc   | square feet. A separate s luding types, dimensions, lemmin FROM THE BUIL | Sq. Ft.  Sq. Ft.  Cabine 1  sign clearance lettering, about LDING DE | Free-Standing  Total Allowed:  Total Allowed:  Total Allowed: | Sq. Ft. Sq. Ft.  Sq. Ft.  Sq. Ft.  Sq. Ft.  Sq. Ft.  Attach a sketch of easements, property lines, puired. |  |  |

Colo. PHILLIPS Fae Standing Sign TArmack Floshwall Jign 13' 193' 416' 2780 Landing View Lane 193

)

1

7'