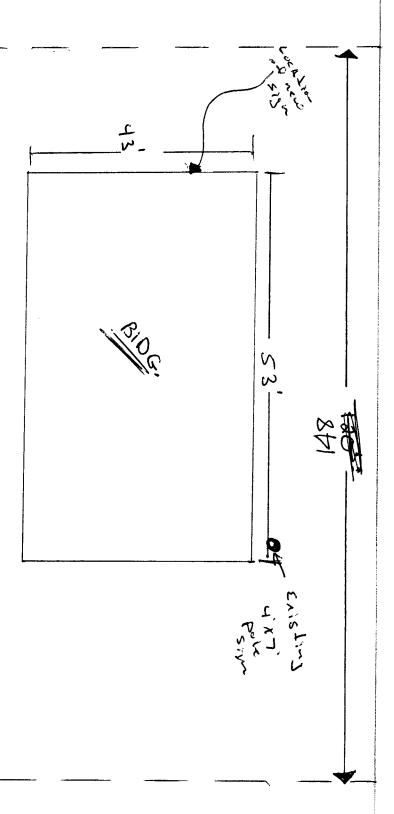

| (970) 244-1430                                                                                         |                                                         | Zone $C \sim I$               |               |  |
|--------------------------------------------------------------------------------------------------------|---------------------------------------------------------|-------------------------------|---------------|--|
| USINESS NAME WANTEHOUSE                                                                                | Foods m                                                 | NTRACTOR BUO'S 5              |               |  |
| TREET ADDRESS 2837 NO                                                                                  |                                                         | LICENSE NO. 2970109           |               |  |
| ROPERTY OWNER MESA                                                                                     |                                                         | DRESS 1055 UTE                |               |  |
| WNER ADDRESS SAME                                                                                      |                                                         | LEPHONE NO. 245-              |               |  |
| 1. FLUSH WALL                                                                                          | 2 Square Feet per Linear Foot                           | of Building Facade            |               |  |
| ace Change Only (2,3 & 4): [ ] 2. ROOF                                                                 | 2 Square Feet per Linear Foot                           | of Building Facade            |               |  |
| [ ] 3. FREE-STANDING 2 Traffic Lanes - 0.75 Square Feet x Street Frontage                              |                                                         |                               |               |  |
| [ ]                                                                                                    | <del>-</del>                                            | Square Feet x Street Frontage |               |  |
| [ ] 4. PROJECTING                                                                                      | 0.5 Square Feet per each Linear Foot of Building Facade |                               |               |  |
| ,2,4) Building Facade 53 1 -4) Street Frontage 53 1 ,4) Height to Top of Sign 5 Existing Signage/Type: |                                                         | •                             | CE USE ONLY ● |  |
| <u> </u>                                                                                               |                                                         |                               |               |  |
| POKE SIGN                                                                                              | 28 Sq. Ft.                                              | Signage Allowed on Pa         | arcel:        |  |
|                                                                                                        | Sq. Ft.                                                 | Building                      | 106 Sq. Ft    |  |
|                                                                                                        | Sq. Ft.                                                 | Free-Standing                 | 122 Sq. Ft    |  |
| Total Existing:                                                                                        | 28 Sq. Ft.                                              | Total Allowed:                | W Sq. Ft      |  |
|                                                                                                        |                                                         | •                             |               |  |