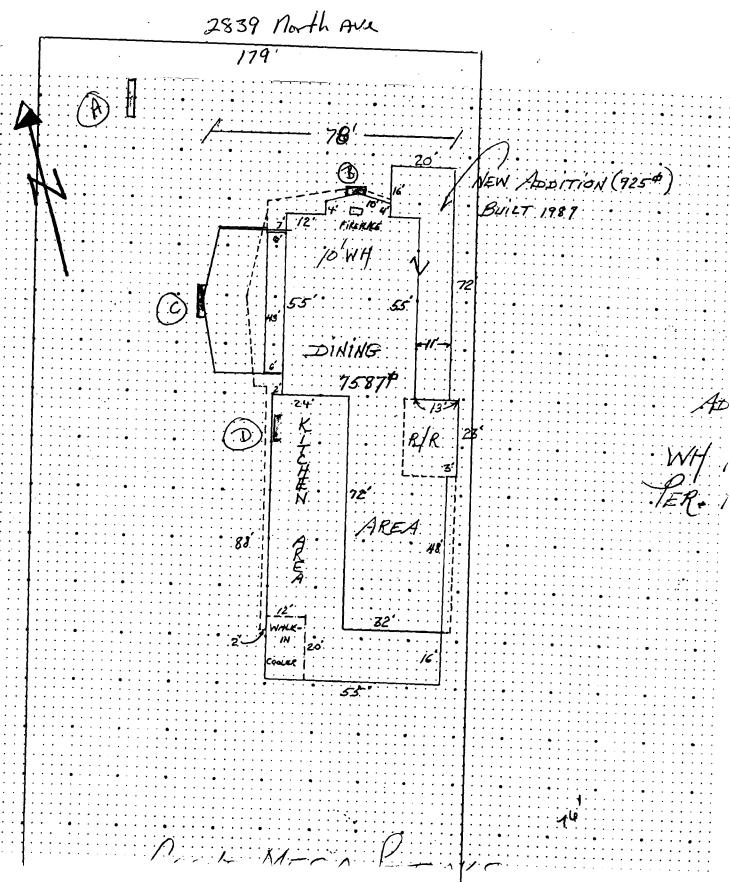

| BUSINESS NAME Justin 5.7                                                                                             | zelen Rustraumt CONTR                                                  | ACTOR Western               | Now Sun Ca                                                                                                                                                                                                                                                                                                                                                                                                                                                                                                                                                                                                                                                                                                                                                                                                                                                                                                                                                                                                                                                                                                                                                                                                                                                                                                                                                                                                                                                                                                                                                                                                                                                            |
|----------------------------------------------------------------------------------------------------------------------|------------------------------------------------------------------------|-----------------------------|-----------------------------------------------------------------------------------------------------------------------------------------------------------------------------------------------------------------------------------------------------------------------------------------------------------------------------------------------------------------------------------------------------------------------------------------------------------------------------------------------------------------------------------------------------------------------------------------------------------------------------------------------------------------------------------------------------------------------------------------------------------------------------------------------------------------------------------------------------------------------------------------------------------------------------------------------------------------------------------------------------------------------------------------------------------------------------------------------------------------------------------------------------------------------------------------------------------------------------------------------------------------------------------------------------------------------------------------------------------------------------------------------------------------------------------------------------------------------------------------------------------------------------------------------------------------------------------------------------------------------------------------------------------------------|
| STREET ADDRESS 2839 North                                                                                            |                                                                        | ENO. 2960490                | 180.1 2013 11 -201                                                                                                                                                                                                                                                                                                                                                                                                                                                                                                                                                                                                                                                                                                                                                                                                                                                                                                                                                                                                                                                                                                                                                                                                                                                                                                                                                                                                                                                                                                                                                                                                                                                    |
| PROPERTY OWNER MESA 5 to                                                                                             |                                                                        | ss 2495 Industri            | al BUD                                                                                                                                                                                                                                                                                                                                                                                                                                                                                                                                                                                                                                                                                                                                                                                                                                                                                                                                                                                                                                                                                                                                                                                                                                                                                                                                                                                                                                                                                                                                                                                                                                                                |
| OWNER ADDRESS 2839 Derth                                                                                             |                                                                        | IONE NO. 242-784            |                                                                                                                                                                                                                                                                                                                                                                                                                                                                                                                                                                                                                                                                                                                                                                                                                                                                                                                                                                                                                                                                                                                                                                                                                                                                                                                                                                                                                                                                                                                                                                                                                                                                       |
| G.5. Ce;                                                                                                             |                                                                        |                             | 1101.00.1.1101.00.1.1101.00.1.1101.00.1.1101.00.1.1101.00.1.1101.00.1.1101.00.1.1101.00.1.1101.00.1.1101.00.1.1101.00.1.1101.00.1.1101.00.1.1101.00.1.1101.00.1.1101.00.1.1101.00.1.1101.00.1.1101.00.1.1101.00.1.1101.00.1.1101.00.1.1101.00.1.1101.00.1.1101.00.1.1101.00.1.1101.00.1.1101.00.1.1101.00.1.1101.00.1.1101.00.1.1101.00.1.1101.00.1.1101.00.1.1101.00.1.1101.00.1.1101.00.1.1101.00.1.1101.00.1.1101.00.1.1101.00.1.1101.00.1.1101.00.1.1101.00.1.1101.00.1.1101.00.1.1101.00.1.1101.00.1.1101.00.1.1101.00.1.1101.00.1.1101.00.1.1101.00.1.1101.00.1.1101.00.1.1101.00.1.1101.00.1.1101.00.1.1101.00.1.1101.00.1.1101.00.1.1101.00.1.1101.00.1.1101.00.1.1101.00.1.1101.00.1.1101.00.1.1101.00.1.1101.00.1.1101.00.1.1101.00.1.1101.00.1.1101.00.1.1101.00.1.1101.00.1.1101.00.1.1101.00.1.1101.00.1.1101.00.1.1101.00.1.1101.00.1.1101.00.1.1101.00.1.1101.00.1.1101.00.1.1101.00.1.1101.00.1.1101.00.1.1101.00.1.1101.00.1.1101.00.1.1101.00.1.1101.00.1.1101.00.1.1101.00.1.1101.00.1.1101.00.1.1101.00.1.1101.00.1.1101.00.1.1101.00.1.1101.00.1.1101.00.1.1101.00.1.1101.00.1.1101.00.1.1101.00.1.1101.00.1.1101.00.1.1101.00.1.1101.00.1.1101.00.1.1101.00.1.1101.00.1.1101.00.1.1101.00.1.1101.00.1.1101.00.1.1101.00.1.1101.00.1.1101.00.1.1101.00.1.1101.00.1.1101.00.1.1101.00.1.1101.00.1.1101.00.1.1101.00.1.1101.00.1.1101.00.1.1101.00.1.1101.00.1.1101.00.1.1101.00.1.1101.00.1.1101.00.1.1101.00.1.1101.00.1.1101.00.1.1101.00.1.1101.00.1.1101.00.1.1101.00.1.1101.00.1.1101.00.1.1101.00.1.1101.00.1.1101.00.1.1101.00.1.1101.00.1.1101.00.1.1101.00.1.1101.00.1.1101.00.1.1101.00.1.1101.00.1.1101.00.1.1101.00.1.1101.00.100.00. |
| [ ] 1. FLUSH WALL                                                                                                    | 2 Square Feet per Linear Foot of B                                     | uilding Facade              |                                                                                                                                                                                                                                                                                                                                                                                                                                                                                                                                                                                                                                                                                                                                                                                                                                                                                                                                                                                                                                                                                                                                                                                                                                                                                                                                                                                                                                                                                                                                                                                                                                                                       |
| [ ] 2, ROOF                                                                                                          | 2 Square Feet per Linear Foot of E                                     | Building Facade             |                                                                                                                                                                                                                                                                                                                                                                                                                                                                                                                                                                                                                                                                                                                                                                                                                                                                                                                                                                                                                                                                                                                                                                                                                                                                                                                                                                                                                                                                                                                                                                                                                                                                       |
| 3. FREE-STANDING                                                                                                     | 2 Traffic Lanes - 0.75 Square Feet                                     |                             |                                                                                                                                                                                                                                                                                                                                                                                                                                                                                                                                                                                                                                                                                                                                                                                                                                                                                                                                                                                                                                                                                                                                                                                                                                                                                                                                                                                                                                                                                                                                                                                                                                                                       |
| [ ] 4. PROJECTING                                                                                                    | or more Traffic Lanes - 1.5 Squa                                       |                             |                                                                                                                                                                                                                                                                                                                                                                                                                                                                                                                                                                                                                                                                                                                                                                                                                                                                                                                                                                                                                                                                                                                                                                                                                                                                                                                                                                                                                                                                                                                                                                                                                                                                       |
| [ ] 5. OFF-PREMISE                                                                                                   | 0.5 Square Feet per each Linear Fo<br>See #3 Spacing Requirements; Not | _                           | 15 Square Feet                                                                                                                                                                                                                                                                                                                                                                                                                                                                                                                                                                                                                                                                                                                                                                                                                                                                                                                                                                                                                                                                                                                                                                                                                                                                                                                                                                                                                                                                                                                                                                                                                                                        |
| [ ] 3. Off-relation                                                                                                  | See #3 Spacing Requirements, Not                                       | > 300 Square rection <      | 15 Square Teet                                                                                                                                                                                                                                                                                                                                                                                                                                                                                                                                                                                                                                                                                                                                                                                                                                                                                                                                                                                                                                                                                                                                                                                                                                                                                                                                                                                                                                                                                                                                                                                                                                                        |
| [ ] Externally Illuminated                                                                                           | Internally Illumina                                                    | ted                         | [ ] Non-Illuminated                                                                                                                                                                                                                                                                                                                                                                                                                                                                                                                                                                                                                                                                                                                                                                                                                                                                                                                                                                                                                                                                                                                                                                                                                                                                                                                                                                                                                                                                                                                                                                                                                                                   |
| - 5) Area of Proposed Sign Color                                                                                     | inear Feet  59<br>near Feet<br>Feet Clearance to Grade _ <b>_2</b> 0   | <b>≿</b> ∕ Feet<br>Feet     |                                                                                                                                                                                                                                                                                                                                                                                                                                                                                                                                                                                                                                                                                                                                                                                                                                                                                                                                                                                                                                                                                                                                                                                                                                                                                                                                                                                                                                                                                                                                                                                                                                                                       |
| Existing Signage/Type:                                                                                               | 1vc + 11/1/20 - 54                                                     | • FOR OFFIC                 | E USE ONLY ●                                                                                                                                                                                                                                                                                                                                                                                                                                                                                                                                                                                                                                                                                                                                                                                                                                                                                                                                                                                                                                                                                                                                                                                                                                                                                                                                                                                                                                                                                                                                                                                                                                                          |
|                                                                                                                      | Sq. Ft.                                                                | Signage Allowed on Pa       | arcel: LONG FACA DE                                                                                                                                                                                                                                                                                                                                                                                                                                                                                                                                                                                                                                                                                                                                                                                                                                                                                                                                                                                                                                                                                                                                                                                                                                                                                                                                                                                                                                                                                                                                                                                                                                                   |
|                                                                                                                      | Sq. Ft.                                                                | Building                    | 318 Sq. Ft.                                                                                                                                                                                                                                                                                                                                                                                                                                                                                                                                                                                                                                                                                                                                                                                                                                                                                                                                                                                                                                                                                                                                                                                                                                                                                                                                                                                                                                                                                                                                                                                                                                                           |
|                                                                                                                      | Sq. Ft.                                                                | Free-Standing               | 268 Sq. Ft.                                                                                                                                                                                                                                                                                                                                                                                                                                                                                                                                                                                                                                                                                                                                                                                                                                                                                                                                                                                                                                                                                                                                                                                                                                                                                                                                                                                                                                                                                                                                                                                                                                                           |
| Total Existing:                                                                                                      | Sq. Ft.                                                                | Total Allowed:              | 318 Sq. Ft.                                                                                                                                                                                                                                                                                                                                                                                                                                                                                                                                                                                                                                                                                                                                                                                                                                                                                                                                                                                                                                                                                                                                                                                                                                                                                                                                                                                                                                                                                                                                                                                                                                                           |
| COMMENTS: Remoir existin                                                                                             |                                                                        | zzlen Sign + 11             | nstall new                                                                                                                                                                                                                                                                                                                                                                                                                                                                                                                                                                                                                                                                                                                                                                                                                                                                                                                                                                                                                                                                                                                                                                                                                                                                                                                                                                                                                                                                                                                                                                                                                                                            |
| <b>NOTE:</b> No sign may exceed 300 squ proposed and existing signage including and locations. <b>ASEPARATE PERM</b> | ng types, dimensions, lettering, al                                    | butting streets, alleys, ea | sements, property lines,                                                                                                                                                                                                                                                                                                                                                                                                                                                                                                                                                                                                                                                                                                                                                                                                                                                                                                                                                                                                                                                                                                                                                                                                                                                                                                                                                                                                                                                                                                                                                                                                                                              |
| - John Chim                                                                                                          | - 4-3-97 Miller                                                        | Malkede-                    | - 9/15/97                                                                                                                                                                                                                                                                                                                                                                                                                                                                                                                                                                                                                                                                                                                                                                                                                                                                                                                                                                                                                                                                                                                                                                                                                                                                                                                                                                                                                                                                                                                                                                                                                                                             |
| Applicant's Signature                                                                                                | Date 'Community                                                        | Development Approva         | I Date '                                                                                                                                                                                                                                                                                                                                                                                                                                                                                                                                                                                                                                                                                                                                                                                                                                                                                                                                                                                                                                                                                                                                                                                                                                                                                                                                                                                                                                                                                                                                                                                                                                                              |
| (White: Community Development) (                                                                                     | (Canary: Applicant) (Pink: B                                           | Building Dept) (Golde       | nrod: Code Enforcement)                                                                                                                                                                                                                                                                                                                                                                                                                                                                                                                                                                                                                                                                                                                                                                                                                                                                                                                                                                                                                                                                                                                                                                                                                                                                                                                                                                                                                                                                                                                                                                                                                                               |

| <b>B</b>                         | 250 North 5th Street                                              | FEE\$ 5.00                                                                                                                                                     |      |
|----------------------------------|-------------------------------------------------------------------|----------------------------------------------------------------------------------------------------------------------------------------------------------------|------|
|                                  | Grand Junction, CO 81501                                          | Tax Schedule 2943-182-00-070                                                                                                                                   |      |
|                                  | (970) 244-1430                                                    | Zone (-/                                                                                                                                                       | _    |
| •                                |                                                                   |                                                                                                                                                                |      |
|                                  |                                                                   | 1 2 2 2                                                                                                                                                        |      |
| BUS                              | INESS NAME (LISTINA ) IZZUM KESTRAL                               | CONTRACTOR Western Den Sign Con                                                                                                                                |      |
|                                  | PERTY OWNER Mesa Steaks Inc                                       | LICENSE NO. 7960490<br>ADDRESS 2495 Industrial BUD                                                                                                             |      |
|                                  | NER ADDRESS 2834 North Aug                                        | TELEPHONE NO. 242-7843                                                                                                                                         |      |
|                                  | GJ, Ce, 81501                                                     |                                                                                                                                                                |      |
|                                  |                                                                   | inear Foot of Building Facade inear Foot of Building Facade                                                                                                    |      |
| []                               |                                                                   | 75 Square Feet x Street Frontage                                                                                                                               |      |
| . ,                              |                                                                   | anes - 1.5 Square Feet x Street Frontage                                                                                                                       |      |
| []                               | *                                                                 | each Linear Foot of Building Facade                                                                                                                            |      |
| []                               | 5. OFF-PREMISE See #3 Spacing Requ                                | uirements; Not > 300 Square Feet or < 15 Square Feet                                                                                                           |      |
|                                  | <u> </u>                                                          | nally Illuminated [ ] Non-Illuminated                                                                                                                          |      |
| (1,2,<br>(1 - 4)<br>(2,4,<br>(5) | 4) Building Facade Linear Feet 159 4) Street Frontage Linear Feet |                                                                                                                                                                | 2    |
| -                                |                                                                   | Building 3(8 Sq. 1                                                                                                                                             |      |
|                                  |                                                                   | Free-Standing 268 Sq. 1                                                                                                                                        | Ft.  |
|                                  |                                                                   | Total Allowed: 318 Sq.                                                                                                                                         | Ft.  |
| CO                               | MMENTS: Reinstall one (1) 3'H                                     | high x5' wide oval 'flamekist"                                                                                                                                 |      |
| Fl                               | ish wall sign to the same location                                | on building As prior to the remodel                                                                                                                            |      |
| prop                             |                                                                   | e sign clearance is required for each sign. Attach a sketch s, lettering, abutting streets, alleys, easements, property little of the compartment is required. |      |
| Apī                              | Date 4-3-97 Date                                                  | Community Development Approval  A 15/9  Date                                                                                                                   | 7    |
| (Wh                              | ite: Community Development) (Canary: Applicant)                   | (Pink: Building Dept) (Goldenrod: Code Enforcem                                                                                                                | ent) |

|                                    | :                                          |                                                                                                                       |                                             |                  |
|------------------------------------|--------------------------------------------|-----------------------------------------------------------------------------------------------------------------------|---------------------------------------------|------------------|
| RUSINES                            | SS NAME <u>Western</u> 3                   | Ontare of CONTRA                                                                                                      | ACTOR Western Neon Sign Co.<br>ENO. 2960490 |                  |
| TREET                              | ADDRESS 2839 Novi                          | 4 AM LICENS                                                                                                           | FNO 29/2049A                                | -                |
|                                    | RTY OWNER MUSA STRA                        | Le Try ADDRES                                                                                                         | SS 2495 Industrial TBLVD                    |                  |
|                                    | ADDRESS 2839 Port                          |                                                                                                                       | HONE NO. 242-7843                           |                  |
| , ,,,,,                            | 6.5. Co.                                   | 8150/                                                                                                                 | TOTAL TOTAL                                 |                  |
| 1.                                 | FLUSH WALL                                 | 2 Square Feet per Linear Foot of B                                                                                    | Building Facade                             |                  |
| ] 2.                               | ROOF                                       | 2 Square Feet per Linear Foot of B                                                                                    |                                             |                  |
| ] 3.                               | FREE-STANDING                              | 2 Traffic Lanes - 0.75 Square Feet                                                                                    |                                             |                  |
| 1 4.                               | PROJECTING                                 | 4 or more Traffic Lanes - 1.5 Squa<br>0.5 Square Feet per each Linear Fo                                              | · ·                                         |                  |
| ] 5.                               | OFF-PREMISE                                |                                                                                                                       | t > 300 Square Feet or $< 15$ Square Feet   |                  |
|                                    |                                            |                                                                                                                       |                                             | _                |
| <u> </u>                           | ] Externally Illuminated                   | Internally Illumina                                                                                                   | ated [ ] Non-Illuminated                    | d                |
| - 5)<br>1,2,4)<br>1 - 4)<br>2,4,5) | Street Frontage /79' Height to Top of Sign | Square Feet 2'6" X12  Linear Feet   59  Linear Feet  '6' Feet Clearance to Grade 16  ff-Premise Signs within 600 Feet |                                             |                  |
| Existing                           | g Signage/Type:                            |                                                                                                                       | ● FOR OFFICE USE ONLY ●                     |                  |
| •                                  |                                            | 173 Sq. Ft.                                                                                                           | Signage Allowed on Parcel: UNG FACE         | ADE              |
| F3                                 |                                            |                                                                                                                       | 710                                         | ı. Ft.           |
| F5                                 | マナ/                                        | ∫ • <b>4</b> Sq. Ft.                                                                                                  | Building 318 Sq                             | •                |
| F5                                 | B+C                                        | 63 Sq. Ft.                                                                                                            |                                             | . T.             |
| F5                                 | B+C                                        | 63 Sq. Ft. Sq. Ft.                                                                                                    |                                             | 1. Ft.           |
| F5                                 | <b>B ナ</b> C Total Existing:               |                                                                                                                       | Free-Standing 268 Sq                        | լ. Ft.<br>լ. Ft. |

(White: Community Development)

(Canary: Applicant)

(Pink: Building Dept)

(Goldenrod: Code Enforcement)

Western Sizzlen Restraunt

PROBLE FROM SIGN TO RETAKE EXECTING SIGHT & RETAKE EXECTING SIGHT

76 TO 10/ 120/15 5194

HERSUREHBLITS - UPHOST IH FORETALLCE

(1)

Frame Kist

\_\_\_\_\_

.

上日 经外上

-SILGLE FACE WALL SIGH FABRECATED OF ZZGA, BAUT-DEL HETAL WITH HEOU, ETC.

OPEN CHANNEL LIRE WITH NEON