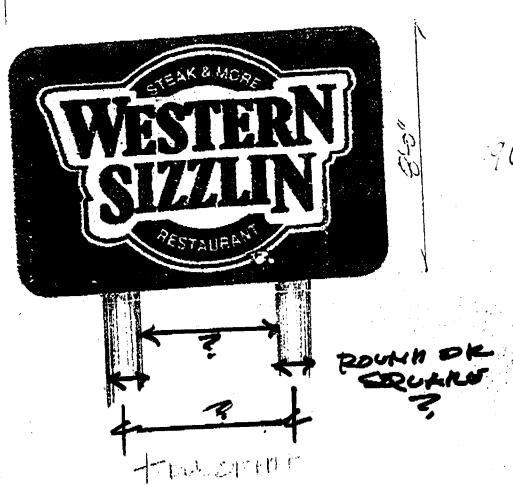

| BUSINESS NAME Justin 5.7                                                                                             | zelen Rustraumt CONTR                                                  | ACTOR Western               | Now Sun Ca                                                                                                                                                                                                                                                                                                                                                                                                                                                                                                                                                                                                                                                                                                                                                                                                                                                                                                                                                                                                                                                                                                                                                                                                                                                                                                                                                                                                                                                                                                                                                                                                                                                            |
|----------------------------------------------------------------------------------------------------------------------|------------------------------------------------------------------------|-----------------------------|-----------------------------------------------------------------------------------------------------------------------------------------------------------------------------------------------------------------------------------------------------------------------------------------------------------------------------------------------------------------------------------------------------------------------------------------------------------------------------------------------------------------------------------------------------------------------------------------------------------------------------------------------------------------------------------------------------------------------------------------------------------------------------------------------------------------------------------------------------------------------------------------------------------------------------------------------------------------------------------------------------------------------------------------------------------------------------------------------------------------------------------------------------------------------------------------------------------------------------------------------------------------------------------------------------------------------------------------------------------------------------------------------------------------------------------------------------------------------------------------------------------------------------------------------------------------------------------------------------------------------------------------------------------------------|
| STREET ADDRESS 2839 North                                                                                            |                                                                        | ENO. 2960490                | 180.1 2013 11 -201                                                                                                                                                                                                                                                                                                                                                                                                                                                                                                                                                                                                                                                                                                                                                                                                                                                                                                                                                                                                                                                                                                                                                                                                                                                                                                                                                                                                                                                                                                                                                                                                                                                    |
| PROPERTY OWNER MESA 5 to                                                                                             |                                                                        | ss 2495 Industri            | al BUD                                                                                                                                                                                                                                                                                                                                                                                                                                                                                                                                                                                                                                                                                                                                                                                                                                                                                                                                                                                                                                                                                                                                                                                                                                                                                                                                                                                                                                                                                                                                                                                                                                                                |
| OWNER ADDRESS 2839 Derth                                                                                             |                                                                        | IONE NO. 242-784            |                                                                                                                                                                                                                                                                                                                                                                                                                                                                                                                                                                                                                                                                                                                                                                                                                                                                                                                                                                                                                                                                                                                                                                                                                                                                                                                                                                                                                                                                                                                                                                                                                                                                       |
| G.5. Ce;                                                                                                             |                                                                        |                             | 1101.00.1.1101.00.1.1101.00.1.1101.00.1.1101.00.1.1101.00.1.1101.00.1.1101.00.1.1101.00.1.1101.00.1.1101.00.1.1101.00.1.1101.00.1.1101.00.1.1101.00.1.1101.00.1.1101.00.1.1101.00.1.1101.00.1.1101.00.1.1101.00.1.1101.00.1.1101.00.1.1101.00.1.1101.00.1.1101.00.1.1101.00.1.1101.00.1.1101.00.1.1101.00.1.1101.00.1.1101.00.1.1101.00.1.1101.00.1.1101.00.1.1101.00.1.1101.00.1.1101.00.1.1101.00.1.1101.00.1.1101.00.1.1101.00.1.1101.00.1.1101.00.1.1101.00.1.1101.00.1.1101.00.1.1101.00.1.1101.00.1.1101.00.1.1101.00.1.1101.00.1.1101.00.1.1101.00.1.1101.00.1.1101.00.1.1101.00.1.1101.00.1.1101.00.1.1101.00.1.1101.00.1.1101.00.1.1101.00.1.1101.00.1.1101.00.1.1101.00.1.1101.00.1.1101.00.1.1101.00.1.1101.00.1.1101.00.1.1101.00.1.1101.00.1.1101.00.1.1101.00.1.1101.00.1.1101.00.1.1101.00.1.1101.00.1.1101.00.1.1101.00.1.1101.00.1.1101.00.1.1101.00.1.1101.00.1.1101.00.1.1101.00.1.1101.00.1.1101.00.1.1101.00.1.1101.00.1.1101.00.1.1101.00.1.1101.00.1.1101.00.1.1101.00.1.1101.00.1.1101.00.1.1101.00.1.1101.00.1.1101.00.1.1101.00.1.1101.00.1.1101.00.1.1101.00.1.1101.00.1.1101.00.1.1101.00.1.1101.00.1.1101.00.1.1101.00.1.1101.00.1.1101.00.1.1101.00.1.1101.00.1.1101.00.1.1101.00.1.1101.00.1.1101.00.1.1101.00.1.1101.00.1.1101.00.1.1101.00.1.1101.00.1.1101.00.1.1101.00.1.1101.00.1.1101.00.1.1101.00.1.1101.00.1.1101.00.1.1101.00.1.1101.00.1.1101.00.1.1101.00.1.1101.00.1.1101.00.1.1101.00.1.1101.00.1.1101.00.1.1101.00.1.1101.00.1.1101.00.1.1101.00.1.1101.00.1.1101.00.1.1101.00.1.1101.00.1.1101.00.1.1101.00.1.1101.00.1.1101.00.1.1101.00.1.1101.00.1.1101.00.1.1101.00.1.1101.00.1.1101.00.1.1101.00.1.1101.00.100.00. |
| [ ] 1. FLUSH WALL                                                                                                    | 2 Square Feet per Linear Foot of B                                     | uilding Facade              |                                                                                                                                                                                                                                                                                                                                                                                                                                                                                                                                                                                                                                                                                                                                                                                                                                                                                                                                                                                                                                                                                                                                                                                                                                                                                                                                                                                                                                                                                                                                                                                                                                                                       |
| [ ] 2, ROOF                                                                                                          | 2 Square Feet per Linear Foot of E                                     | Building Facade             |                                                                                                                                                                                                                                                                                                                                                                                                                                                                                                                                                                                                                                                                                                                                                                                                                                                                                                                                                                                                                                                                                                                                                                                                                                                                                                                                                                                                                                                                                                                                                                                                                                                                       |
| 3. FREE-STANDING                                                                                                     | 2 Traffic Lanes - 0.75 Square Feet                                     |                             |                                                                                                                                                                                                                                                                                                                                                                                                                                                                                                                                                                                                                                                                                                                                                                                                                                                                                                                                                                                                                                                                                                                                                                                                                                                                                                                                                                                                                                                                                                                                                                                                                                                                       |
| [ ] 4. PROJECTING                                                                                                    | or more Traffic Lanes - 1.5 Squa                                       |                             |                                                                                                                                                                                                                                                                                                                                                                                                                                                                                                                                                                                                                                                                                                                                                                                                                                                                                                                                                                                                                                                                                                                                                                                                                                                                                                                                                                                                                                                                                                                                                                                                                                                                       |
| [ ] 5. OFF-PREMISE                                                                                                   | 0.5 Square Feet per each Linear Fo<br>See #3 Spacing Requirements; Not | _                           | 15 Square Feet                                                                                                                                                                                                                                                                                                                                                                                                                                                                                                                                                                                                                                                                                                                                                                                                                                                                                                                                                                                                                                                                                                                                                                                                                                                                                                                                                                                                                                                                                                                                                                                                                                                        |
| [ ] 3. Off-relation                                                                                                  | See #3 Spacing Requirements, Not                                       | > 300 Square rection <      | 15 Square Teet                                                                                                                                                                                                                                                                                                                                                                                                                                                                                                                                                                                                                                                                                                                                                                                                                                                                                                                                                                                                                                                                                                                                                                                                                                                                                                                                                                                                                                                                                                                                                                                                                                                        |
| [ ] Externally Illuminated                                                                                           | Internally Illumina                                                    | ted                         | [ ] Non-Illuminated                                                                                                                                                                                                                                                                                                                                                                                                                                                                                                                                                                                                                                                                                                                                                                                                                                                                                                                                                                                                                                                                                                                                                                                                                                                                                                                                                                                                                                                                                                                                                                                                                                                   |
| - 5) Area of Proposed Sign Color                                                                                     | inear Feet  59<br>near Feet<br>Feet Clearance to Grade _ <b>_2</b> 0   | <b>≿</b> ∕ Feet<br>Feet     |                                                                                                                                                                                                                                                                                                                                                                                                                                                                                                                                                                                                                                                                                                                                                                                                                                                                                                                                                                                                                                                                                                                                                                                                                                                                                                                                                                                                                                                                                                                                                                                                                                                                       |
| Existing Signage/Type:                                                                                               | 1vc + 11/1/20 - 54                                                     | • FOR OFFIC                 | E USE ONLY ●                                                                                                                                                                                                                                                                                                                                                                                                                                                                                                                                                                                                                                                                                                                                                                                                                                                                                                                                                                                                                                                                                                                                                                                                                                                                                                                                                                                                                                                                                                                                                                                                                                                          |
|                                                                                                                      | Sq. Ft.                                                                | Signage Allowed on Pa       | arcel: LONG FACA DE                                                                                                                                                                                                                                                                                                                                                                                                                                                                                                                                                                                                                                                                                                                                                                                                                                                                                                                                                                                                                                                                                                                                                                                                                                                                                                                                                                                                                                                                                                                                                                                                                                                   |
|                                                                                                                      | Sq. Ft.                                                                | Building                    | 318 Sq. Ft.                                                                                                                                                                                                                                                                                                                                                                                                                                                                                                                                                                                                                                                                                                                                                                                                                                                                                                                                                                                                                                                                                                                                                                                                                                                                                                                                                                                                                                                                                                                                                                                                                                                           |
|                                                                                                                      | Sq. Ft.                                                                | Free-Standing               | 268 Sq. Ft.                                                                                                                                                                                                                                                                                                                                                                                                                                                                                                                                                                                                                                                                                                                                                                                                                                                                                                                                                                                                                                                                                                                                                                                                                                                                                                                                                                                                                                                                                                                                                                                                                                                           |
| Total Existing:                                                                                                      | Sq. Ft.                                                                | Total Allowed:              | 318 Sq. Ft.                                                                                                                                                                                                                                                                                                                                                                                                                                                                                                                                                                                                                                                                                                                                                                                                                                                                                                                                                                                                                                                                                                                                                                                                                                                                                                                                                                                                                                                                                                                                                                                                                                                           |
| COMMENTS: Remoir existin                                                                                             |                                                                        | zzlen Sign + 11             | nstall new                                                                                                                                                                                                                                                                                                                                                                                                                                                                                                                                                                                                                                                                                                                                                                                                                                                                                                                                                                                                                                                                                                                                                                                                                                                                                                                                                                                                                                                                                                                                                                                                                                                            |
| <b>NOTE:</b> No sign may exceed 300 squ proposed and existing signage including and locations. <b>ASEPARATE PERM</b> | ng types, dimensions, lettering, al                                    | butting streets, alleys, ea | sements, property lines,                                                                                                                                                                                                                                                                                                                                                                                                                                                                                                                                                                                                                                                                                                                                                                                                                                                                                                                                                                                                                                                                                                                                                                                                                                                                                                                                                                                                                                                                                                                                                                                                                                              |
| - John Chim                                                                                                          | - 4-3-97 Miller                                                        | Malkede-                    | - 9/15/97                                                                                                                                                                                                                                                                                                                                                                                                                                                                                                                                                                                                                                                                                                                                                                                                                                                                                                                                                                                                                                                                                                                                                                                                                                                                                                                                                                                                                                                                                                                                                                                                                                                             |
| Applicant's Signature                                                                                                | Date 'Community                                                        | Development Approva         | I Date '                                                                                                                                                                                                                                                                                                                                                                                                                                                                                                                                                                                                                                                                                                                                                                                                                                                                                                                                                                                                                                                                                                                                                                                                                                                                                                                                                                                                                                                                                                                                                                                                                                                              |
| (White: Community Development) (                                                                                     | (Canary: Applicant) (Pink: B                                           | Building Dept) (Golde       | nrod: Code Enforcement)                                                                                                                                                                                                                                                                                                                                                                                                                                                                                                                                                                                                                                                                                                                                                                                                                                                                                                                                                                                                                                                                                                                                                                                                                                                                                                                                                                                                                                                                                                                                                                                                                                               |

|                                    | :                                          |                                                                                                                       |                                             |                  |
|------------------------------------|--------------------------------------------|-----------------------------------------------------------------------------------------------------------------------|---------------------------------------------|------------------|
| RUSINES                            | SS NAME <u>Western</u> 3                   | Ontare of CONTRA                                                                                                      | ACTOR Western Neon Sign Co.<br>ENO. 2960490 |                  |
| TREET                              | ADDRESS 2839 Novi                          | 4 AM LICENS                                                                                                           | FNO 29/2049A                                | -                |
|                                    | RTY OWNER MUSA STRA                        | Le Try ADDRES                                                                                                         | SS 2495 Industrial TBLVD                    |                  |
|                                    | ADDRESS 2839 Port                          |                                                                                                                       | HONE NO. 242-7843                           |                  |
| , ,,,,,                            | 6.5. Co.                                   | 8150/                                                                                                                 | TOTAL TOTAL                                 |                  |
| 1.                                 | FLUSH WALL                                 | 2 Square Feet per Linear Foot of B                                                                                    | Building Facade                             |                  |
| ] 2.                               | ROOF                                       | 2 Square Feet per Linear Foot of B                                                                                    |                                             |                  |
| ] 3.                               | FREE-STANDING                              | 2 Traffic Lanes - 0.75 Square Feet                                                                                    |                                             |                  |
| 1 4.                               | PROJECTING                                 | 4 or more Traffic Lanes - 1.5 Squa<br>0.5 Square Feet per each Linear Fo                                              | · ·                                         |                  |
| ] 5.                               | OFF-PREMISE                                |                                                                                                                       | t > 300 Square Feet or $< 15$ Square Feet   |                  |
|                                    |                                            |                                                                                                                       |                                             | _                |
| <u> </u>                           | ] Externally Illuminated                   | Internally Illumina                                                                                                   | ated [ ] Non-Illuminated                    | d                |
| - 5)<br>1,2,4)<br>1 - 4)<br>2,4,5) | Street Frontage /79' Height to Top of Sign | Square Feet 2'6" X12  Linear Feet   59  Linear Feet  '6' Feet Clearance to Grade 16  ff-Premise Signs within 600 Feet |                                             |                  |
| Existing                           | g Signage/Type:                            |                                                                                                                       | ● FOR OFFICE USE ONLY ●                     |                  |
| •                                  |                                            | 173 Sq. Ft.                                                                                                           | Signage Allowed on Parcel: UNG FACE         | ADE              |
| F3                                 |                                            |                                                                                                                       | 710                                         | ı. Ft.           |
| F5                                 | マナ/                                        | ∫ • <b>4</b> Sq. Ft.                                                                                                  | Building 318 Sq                             | •                |
| F5                                 | B+C                                        | 63 Sq. Ft.                                                                                                            |                                             | . T.             |
| F5                                 | B+C                                        | 63 Sq. Ft. Sq. Ft.                                                                                                    |                                             | 1. Ft.           |
| F5                                 | <b>B ナ</b> C Total Existing:               |                                                                                                                       | Free-Standing 268 Sq                        | լ. Ft.<br>լ. Ft. |