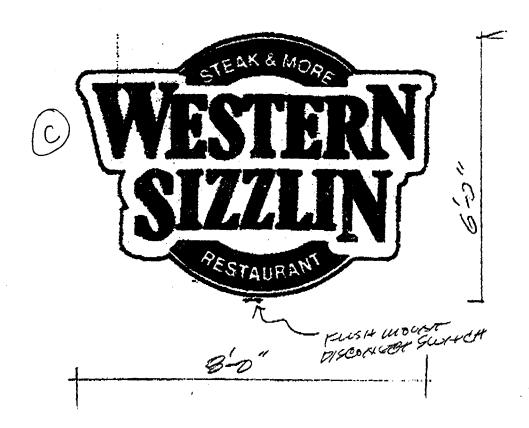

| <b>B</b>                         | 250 North 5th Street                                              | FEE\$ 5.00                                                                                                                                                     |      |
|----------------------------------|-------------------------------------------------------------------|----------------------------------------------------------------------------------------------------------------------------------------------------------------|------|
|                                  | Grand Junction, CO 81501                                          | Tax Schedule 2943-182-00-070                                                                                                                                   |      |
|                                  | (970) 244-1430                                                    | Zone (-/                                                                                                                                                       | _    |
| •                                |                                                                   |                                                                                                                                                                |      |
|                                  |                                                                   | 1 2 2 2                                                                                                                                                        |      |
| BUS                              | INESS NAME (LISTINA ) IZZUM KESTRAL                               | CONTRACTOR Western Den Sign Con                                                                                                                                |      |
|                                  | PERTY OWNER Mesa Steaks Inc                                       | LICENSE NO. 7960490<br>ADDRESS 2495 Industrial BUD                                                                                                             |      |
|                                  | NER ADDRESS 2834 North Aug                                        | TELEPHONE NO. 242-7843                                                                                                                                         |      |
|                                  | GJ, Ce, 81501                                                     |                                                                                                                                                                |      |
|                                  |                                                                   | inear Foot of Building Facade inear Foot of Building Facade                                                                                                    |      |
| []                               |                                                                   | 75 Square Feet x Street Frontage                                                                                                                               |      |
| . ,                              |                                                                   | anes - 1.5 Square Feet x Street Frontage                                                                                                                       |      |
| []                               | *                                                                 | each Linear Foot of Building Facade                                                                                                                            |      |
| []                               | 5. OFF-PREMISE See #3 Spacing Requ                                | uirements; Not > 300 Square Feet or < 15 Square Feet                                                                                                           |      |
|                                  | <u> </u>                                                          | nally Illuminated [ ] Non-Illuminated                                                                                                                          |      |
| (1,2,<br>(1 - 4)<br>(2,4,<br>(5) | 4) Building Facade Linear Feet 159 4) Street Frontage Linear Feet |                                                                                                                                                                | 2    |
| -                                |                                                                   | Building 3(8 Sq. 1                                                                                                                                             |      |
|                                  |                                                                   | Free-Standing 268 Sq. 1                                                                                                                                        | Ft.  |
|                                  |                                                                   | Total Allowed: 318 Sq.                                                                                                                                         | Ft.  |
| CO                               | MMENTS: Reinstall one (1) 3'H                                     | high x5' wide oval 'flamekist"                                                                                                                                 |      |
| Fl                               | ish wall sign to the same location                                | on building As prior to the remodel                                                                                                                            |      |
| prop                             |                                                                   | e sign clearance is required for each sign. Attach a sketch s, lettering, abutting streets, alleys, easements, property little of the compartment is required. |      |
| Apī                              | Date 4-3-97 Date                                                  | Community Development Approval  A 15/9  Date                                                                                                                   | 7    |
| (Wh                              | ite: Community Development) (Canary: Applicant)                   | (Pink: Building Dept) (Goldenrod: Code Enforcem                                                                                                                | ent) |