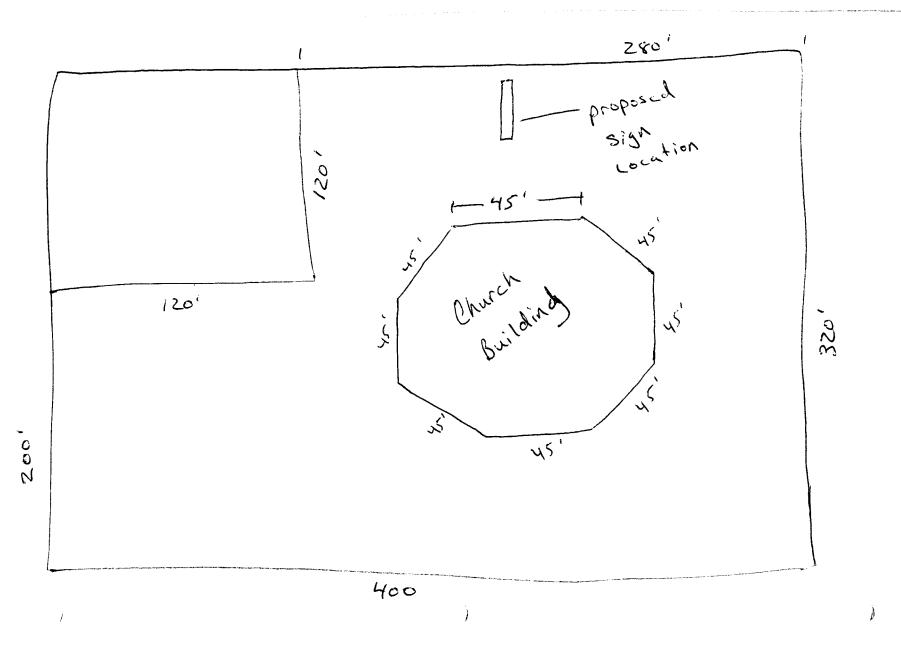

AND Installing NO 4 X 26 FullminATE Sign

NOTE: No sign may exceed 300 square feet. A separate sign clearance is required for each sign. Attach a sketch of proposed and existing signage including types, dimensions, lettering, abutting streets, alleys, easements, property lines, and locations. A SEPARATE PERMIT FROM THE BUILDING DEPARTMENT IS REQUIRED.

onn

(White: Community Development)

Applicant's Signature

(Canary: Applicant)

Date

11/97 Community Development Approval Date USUN (ISKUUC (Goldenrod: Code Enforcement) (Pink: Building Dept)

ORCHARD AVE