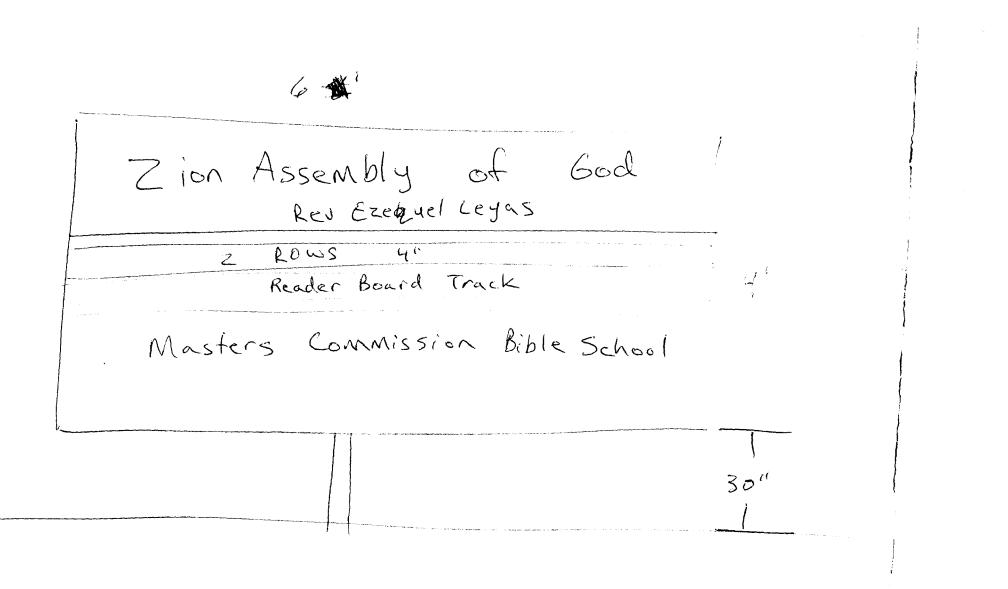

| 5<br>JISTI                                                                                | NG 4'XG                     | fait Sign     |  |

AND Installing NO 4 X 26 FullminATE Sign

NOTE: No sign may exceed 300 square feet. A separate sign clearance is required for each sign. Attach a sketch of proposed and existing signage including types, dimensions, lettering, abutting streets, alleys, easements, property lines, and locations. A SEPARATE PERMIT FROM THE BUILDING DEPARTMENT IS REQUIRED.

onn

(White: Community Development)

Applicant's Signature

(Canary: Applicant)

Date

11/97 Community Development Approval Date USUN (ISKUUC (Goldenrod: Code Enforcement) (Pink: Building Dept)



ORCHARD AVE



## 1) 4' × 8' Double Faced Lighted Sign