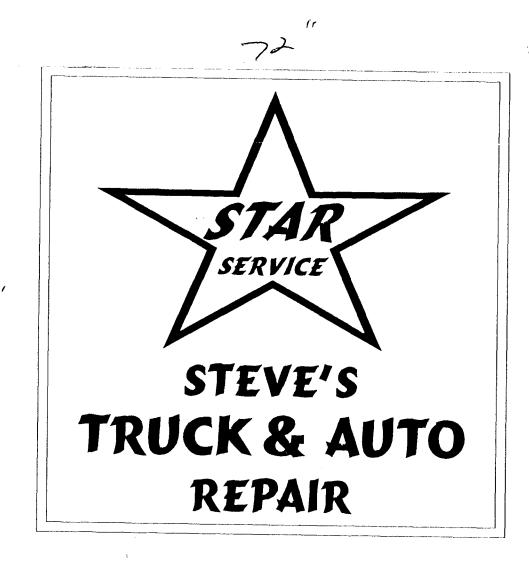

#1 Existing Sign THE SIGN SOURCE, INC. 737 N. 12<sup>TH</sup> STREET GRAND JUNCTION, CO #2 Proposed - Face Change Existing Free Standing 6'X6' - 21 ided non-illuminated 81501-3219 2892 I-70 Business Low Soft #2 FRONTAGE ROAD I-70 Burners Loop