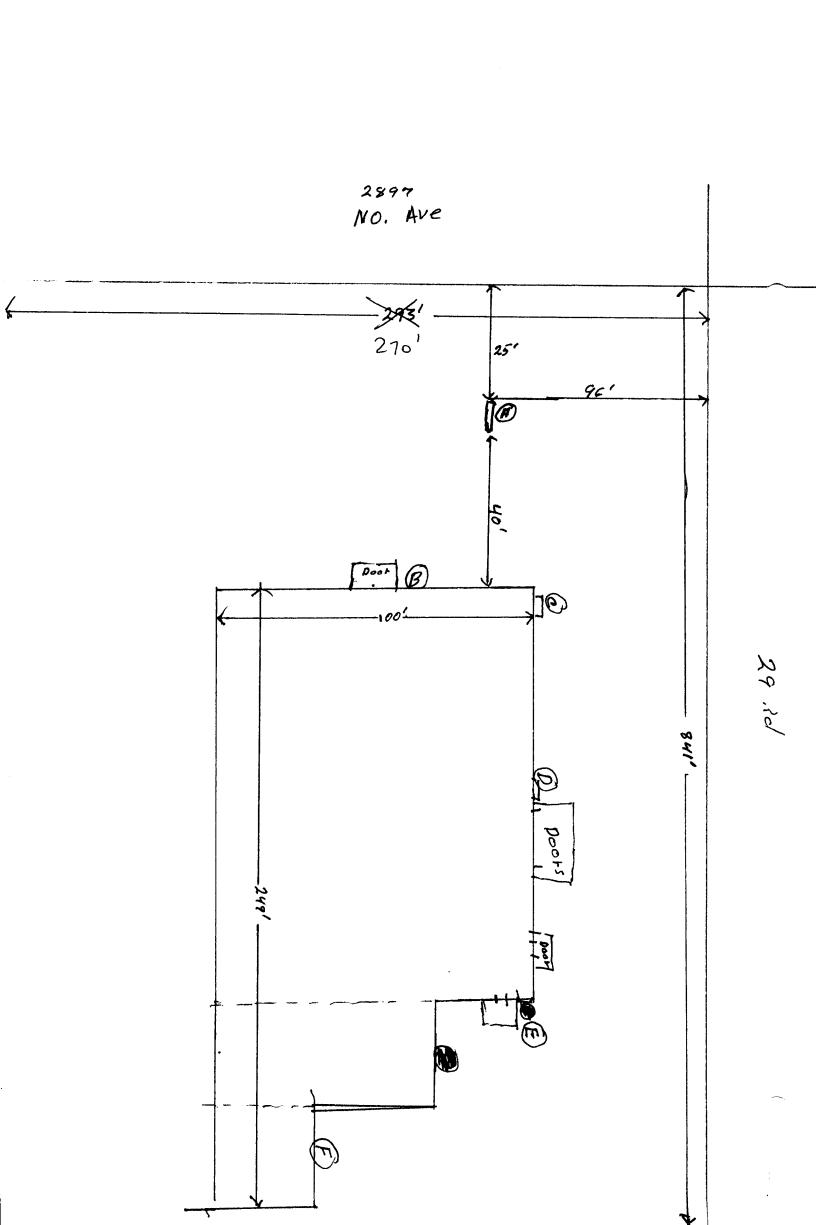

NOTE: No sign may exceed 300 square feet. A separate sign clearance is required for each sign. Attach a sketch of proposed and existing signage including types, dimensions, lettering, abutting streets, alleys, easements, property lines, and locations. A SEPARATE PERMIT FROM THE BUILDING DEPARTMENT IS REQUIRED.