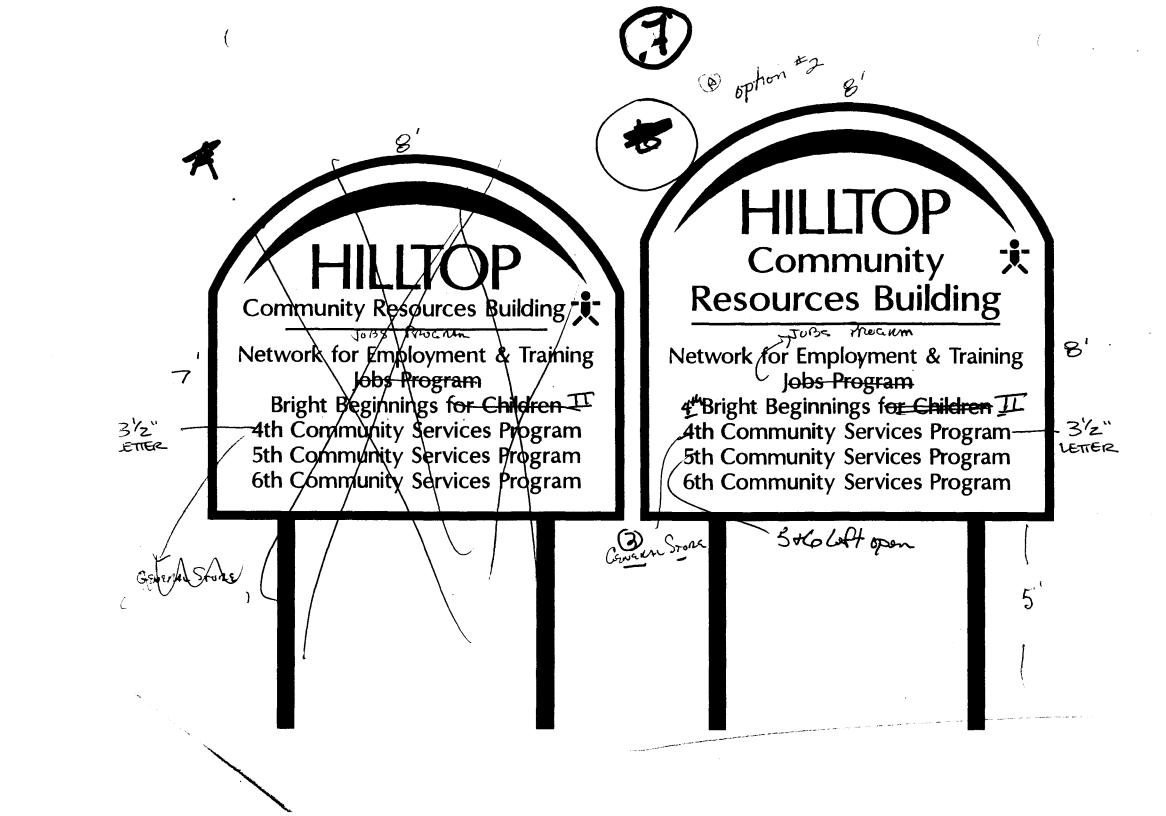

NOTE: No sign may exceed 300 square feet. A separate sign clearance is required for each sign. Attach a sketch of proposed and existing signage including types, dimensions, lettering, abutting streets, alleys, easements, property lines, and locations. A SEPARATE PERMIT FROM THE BUILDING DEPARTMENT IS REQUIRED.