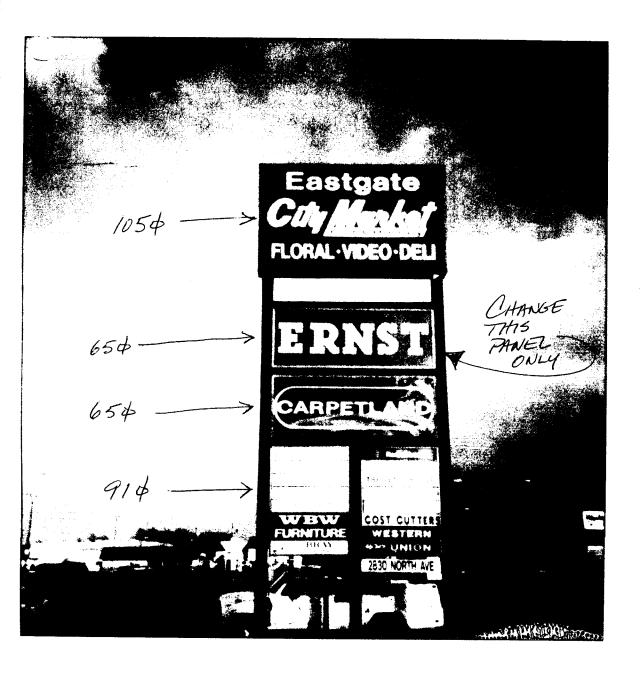

## NEW LEXAN SIGN FACES 156" X 60"

TO BE INSTALLED IN EXISTING MARQUE SIGN (SAME COLOR SCHEME AS BUILDING SIGNAGE)

NEW FACE = 65 \$
WHOLE SIGN = 328 \$