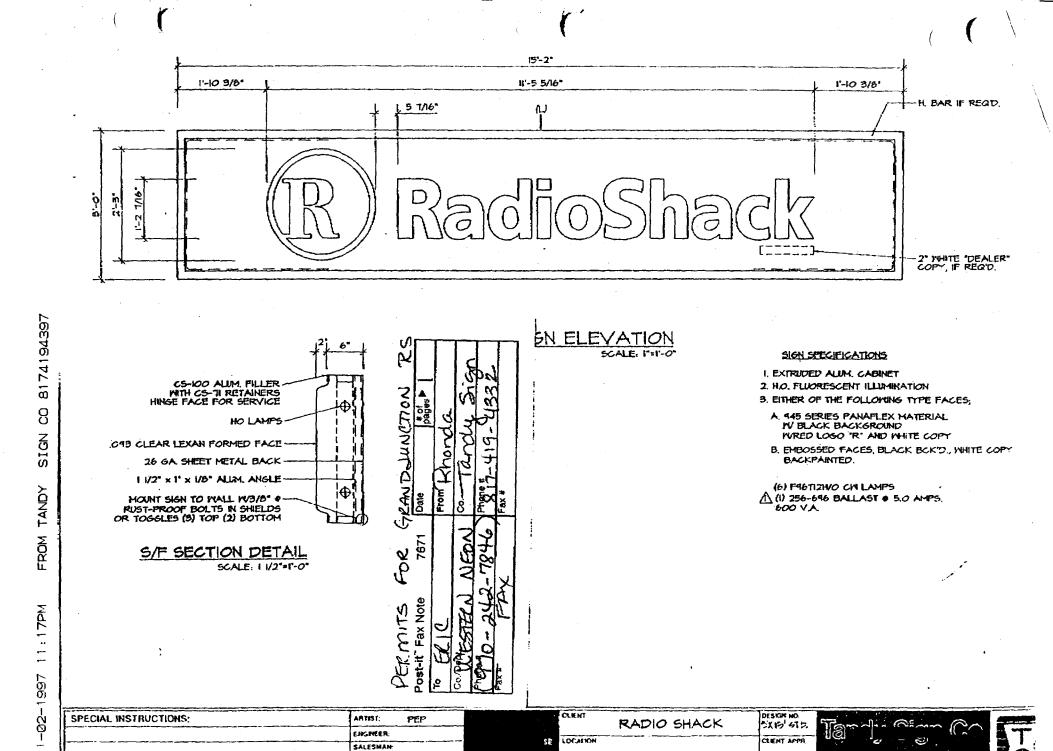

| <u> </u>                                                                                                                      |                                                                     |                 |                                                  |                            |  |  |
|-------------------------------------------------------------------------------------------------------------------------------|---------------------------------------------------------------------|-----------------|--------------------------------------------------|----------------------------|--|--|
| BUSINESS NAME RADIO Shack<br>STREET ADDRESS 2830 North<br>PROPERTY OWNER Bamba FA                                             | AUL                                                                 | LICENSE         | ACTOR Western<br>ENO. 3960490                    | 9                          |  |  |
| OWNER ADDRESS 2536 North                                                                                                      | stgate Corp./E                                                      | TELEPH          | SS <u>2495 Industri</u><br>ONE NO. <u>242-78</u> | 4C DCVD                    |  |  |
|                                                                                                                               | 1501                                                                |                 |                                                  |                            |  |  |
| 1. FLUSH WALL 2. ROOF                                                                                                         | <ul><li>2 Square Feet per Li</li><li>2 Square Feet per Li</li></ul> |                 |                                                  |                            |  |  |
| [ ] 3. FREE-STANDING                                                                                                          | 2 Traffic Lanes - 0.7                                               |                 | _                                                |                            |  |  |
| .,                                                                                                                            |                                                                     | -               | re Feet x Street Frontage                        | :                          |  |  |
| [ ] 4. PROJECTING                                                                                                             | -                                                                   |                 | ot of Building Facade                            |                            |  |  |
| [ ] 5. OFF-PREMISE                                                                                                            | See #3 Spacing Requ                                                 | iirements; Not  | > 300 Square Feet or <                           | 15 Square Feet             |  |  |
| [ ] Externally Illuminated                                                                                                    | Intern                                                              | nally Illuminat | ted                                              | [ ] Non-Illuminated        |  |  |
| (1 - 4) Street Frontage <u>/ccc'+</u> Lin<br>(2,4,5) Height to Top of Sign <u>/5'</u><br>(5) Distance from all Existing Off-F | Feet Clearance to                                                   |                 | Feet                                             | CE USE ONLY ●              |  |  |
| Existing Signage/Type: Existing semoved -6                                                                                    |                                                                     |                 | Signage Allowed on Parcel:                       |                            |  |  |
| · EXISTUL SION SAMESIZ                                                                                                        | e or Unebal                                                         | Sq. Ft.         |                                                  |                            |  |  |
| THAN PROPOSION SIGN                                                                                                           |                                                                     | Sq. Ft.         | Building                                         | 1548 Sq. Ft.               |  |  |
|                                                                                                                               |                                                                     | Sq. Ft.         | Free-Standing                                    | 1027.5 Sq. Ft.             |  |  |
| Total Existing: TOKE FLIGH                                                                                                    | war 1550                                                            | Sq. Ft.         | Total Allowed:                                   | 1548 Sq. Ft.               |  |  |
| COMMENTS: Remove existi                                                                                                       | ng Radio Sh                                                         | nack flu        | sh wall Sign                                     | rinstall new               |  |  |
| Sign in some location                                                                                                         | lion                                                                |                 | <del></del>                                      |                            |  |  |
| <b>NOTE:</b> No sign may exceed 300 squ proposed and existing signage including and locations. <b>A SEPARATE PERM</b>         | g types, dimensions                                                 | , lettering, ab | outting streets, alleys, o                       | easements, property lines, |  |  |

|               | (970) 244-1430                                                                |                           | Zone C-1                                                          |                            |                                        |             |
|---------------|-------------------------------------------------------------------------------|---------------------------|-------------------------------------------------------------------|----------------------------|----------------------------------------|-------------|
| e*            |                                                                               |                           |                                                                   |                            |                                        |             |
| STREET ADDI   | ME RACIO Shac<br>RESS 2830 North<br>WNER Bamba Eastgat<br>RESS 28.36 North Au | AVR<br>h:Corp/HMHDV Co    | CONTRACTOR (L<br>LICENSE NO. 796<br>ADDRESS 2495<br>TELEPHONE NO. | 0490<br>Industrial         | BUD                                    | 2<br>5<br>  |
| []1.          | FLUSH WALL                                                                    | 2 Square Feet per Linear  | Foot of Building Facas                                            | de                         | ###################################### |             |
| Face Change O |                                                                               | 2 Square Yeer per Emean   | r oot of Banamg r noa                                             |                            |                                        |             |
| []2.          | ROOF                                                                          | 2 Square Feet per Linear  | Foot of Building Facas                                            | de                         |                                        |             |
| []3.          | FREE-STANDING                                                                 | 2 Traffic Lanes - 0.75 So | uare Feet x Street From                                           | ntage                      |                                        |             |
|               |                                                                               | or more Traffic Lanes     | - 1.5 Square Feet x Str                                           | eet Frontage               |                                        |             |
| [ ] 4.        | PROJECTING                                                                    | 0.5 Square Feet per each  | Linear Foot of Buildin                                            | g Facade                   |                                        |             |
|               |                                                                               |                           |                                                                   |                            |                                        |             |
| Existing Ex   | ternally or Internally Illun                                                  | ninated - No Change in    | Electrical Service                                                | [ ] No                     | n-Illuminated                          |             |
|               | et FrontageLine the to Top of Sign                                            | Feet Clearance to Gra     |                                                                   | FOR OFFICE U               | USE ONLY ●                             |             |
| (1 FW         | RAdio Shack                                                                   | <b>45¹)</b> Sq.           | Ft. Signage A                                                     | Signage Allowed on Parcel: |                                        |             |
| - EXISTING    | SIGN SAME SIZE                                                                | orz Sq.                   | Ft. Building                                                      |                            | 1548                                   | Sq. Ft.     |
|               | MAN ? POPOSIES SI                                                             |                           | Ft. Free-Stand                                                    | ling                       | 1027.5                                 | Sq. Ft.     |
| Tota          | l Existing: TOTAL FREE                                                        | 365 Sq.                   | Ft. Total A                                                       | Allowed:                   | 1548                                   | Sq. Ft.     |
| COMMENTS      | SIZE IZAKIBA                                                                  | ng RADIO Shade            |                                                                   | with new                   | ) signfi                               | )<br>1425 , |
|               | sign may exceed 300 squ<br>existing signage including                         |                           |                                                                   |                            | ments, prope                           | erty lines  |
| 20/1          | 1/1/200                                                                       | _ 1-2-98                  | nel Neh                                                           | 1 <u> </u>                 | 1.3                                    | -87         |
|               |                                                                               |                           | *4 Th T                                                           | , A 1                      |                                        |             |
| applicant's S | Signature                                                                     | Date Cor                  | nmunity Developme                                                 | ent Approval               | Date                                   |             |