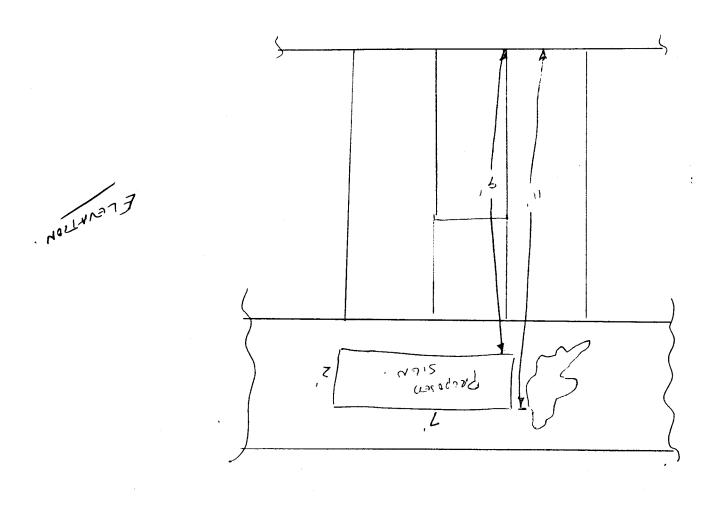

| Grand Junction, CO 81501                                                                                                                                                             | T                                            | `ax Schedule _                                                                                                                                                                                                                                                                                                                                                                                                                                                                                                                                                                                                                                                                                                                                                                                                                                                                                                                                                                                                                                                                                                                                                                                                                                                                                                                                                                                                                                                                                                                                                                                                                                                                                                                                                                                                                                                                                                                                                                                                                                                                                                                 | 2943-181-05-02-/067<br>C-1                                                |                               |                 |
|--------------------------------------------------------------------------------------------------------------------------------------------------------------------------------------|----------------------------------------------|--------------------------------------------------------------------------------------------------------------------------------------------------------------------------------------------------------------------------------------------------------------------------------------------------------------------------------------------------------------------------------------------------------------------------------------------------------------------------------------------------------------------------------------------------------------------------------------------------------------------------------------------------------------------------------------------------------------------------------------------------------------------------------------------------------------------------------------------------------------------------------------------------------------------------------------------------------------------------------------------------------------------------------------------------------------------------------------------------------------------------------------------------------------------------------------------------------------------------------------------------------------------------------------------------------------------------------------------------------------------------------------------------------------------------------------------------------------------------------------------------------------------------------------------------------------------------------------------------------------------------------------------------------------------------------------------------------------------------------------------------------------------------------------------------------------------------------------------------------------------------------------------------------------------------------------------------------------------------------------------------------------------------------------------------------------------------------------------------------------------------------|---------------------------------------------------------------------------|-------------------------------|-----------------|
| (970) 244-1430                                                                                                                                                                       | 7                                            | Zone                                                                                                                                                                                                                                                                                                                                                                                                                                                                                                                                                                                                                                                                                                                                                                                                                                                                                                                                                                                                                                                                                                                                                                                                                                                                                                                                                                                                                                                                                                                                                                                                                                                                                                                                                                                                                                                                                                                                                                                                                                                                                                                           | C-1                                                                       |                               |                 |
| BUSINESS NAME KEY COMPUTED<br>STREET ADDRESS 2889 NOATH A<br>PROPERTY OWNER ANTHONY SHEPL<br>OWNER ADDRESS 40 BACY I CO PAD                                                          | LAY                                          | LICENSE NO. ADDRESS                                                                                                                                                                                                                                                                                                                                                                                                                                                                                                                                                                                                                                                                                                                                                                                                                                                                                                                                                                                                                                                                                                                                                                                                                                                                                                                                                                                                                                                                                                                                                                                                                                                                                                                                                                                                                                                                                                                                                                                                                                                                                                            | R SIGNS<br>297643<br>950 N<br>NO. 256-1                                   | on TH Ave                     | ÷.              |
| [ ] 2. ROOF 2 Squar<br>[ ] 3. FREE-STANDING 2 Traff<br>4 or mo<br>[ ] 4. PROJECTING 0.5 Squ                                                                                          | uare Feet per each                           | Foot of Buildin<br>uare Feet x Stre<br>1.5 Square Fe<br>Linear Foot of                                                                                                                                                                                                                                                                                                                                                                                                                                                                                                                                                                                                                                                                                                                                                                                                                                                                                                                                                                                                                                                                                                                                                                                                                                                                                                                                                                                                                                                                                                                                                                                                                                                                                                                                                                                                                                                                                                                                                                                                                                                         | g Facade<br>eet Frontage<br>et x Street Frontage                          | 15 Square Feet                |                 |
| [ ] Externally Illuminated                                                                                                                                                           | [#] Internally                               | Illuminated                                                                                                                                                                                                                                                                                                                                                                                                                                                                                                                                                                                                                                                                                                                                                                                                                                                                                                                                                                                                                                                                                                                                                                                                                                                                                                                                                                                                                                                                                                                                                                                                                                                                                                                                                                                                                                                                                                                                                                                                                                                                                                                    |                                                                           | [ ] Non-Illumina              | ted             |
| (1,2,4) Building Facade 200 Linear Fee (1 - 4) Street Frontage 230 Linear Feet (2,4,5) Height to Top of Sign // Feet (5) Distance from all Existing Off-Premise Street Signage/Type: | Clearance to Gra                             |                                                                                                                                                                                                                                                                                                                                                                                                                                                                                                                                                                                                                                                                                                                                                                                                                                                                                                                                                                                                                                                                                                                                                                                                                                                                                                                                                                                                                                                                                                                                                                                                                                                                                                                                                                                                                                                                                                                                                                                                                                                                                                                                | Feet Feet FOR OFFICE                                                      | E USE ONLY                    |                 |
|                                                                                                                                                                                      |                                              | ● FOR OFFICE USE ONLY ●  So Et Signers Allowed on Percel.                                                                                                                                                                                                                                                                                                                                                                                                                                                                                                                                                                                                                                                                                                                                                                                                                                                                                                                                                                                                                                                                                                                                                                                                                                                                                                                                                                                                                                                                                                                                                                                                                                                                                                                                                                                                                                                                                                                                                                                                                                                                      |                                                                           |                               |                 |
| 1                                                                                                                                                                                    | - 5                                          | a Et Si                                                                                                                                                                                                                                                                                                                                                                                                                                                                                                                                                                                                                                                                                                                                                                                                                                                                                                                                                                                                                                                                                                                                                                                                                                                                                                                                                                                                                                                                                                                                                                                                                                                                                                                                                                                                                                                                                                                                                                                                                                                                                                                        | annae Allowed on Da                                                       |                               |                 |
| OTHER TENANTS FLUSH WALL                                                                                                                                                             | <u>,,,,,,,,,,,,,,,,,,,,,,,,,,,,,,,,,,,,,</u> |                                                                                                                                                                                                                                                                                                                                                                                                                                                                                                                                                                                                                                                                                                                                                                                                                                                                                                                                                                                                                                                                                                                                                                                                                                                                                                                                                                                                                                                                                                                                                                                                                                                                                                                                                                                                                                                                                                                                                                                                                                                                                                                                | gnage Allowed on Pa                                                       | rcel:                         | So. Et          |
| 1                                                                                                                                                                                    | 48. S                                        | q. Ft. B                                                                                                                                                                                                                                                                                                                                                                                                                                                                                                                                                                                                                                                                                                                                                                                                                                                                                                                                                                                                                                                                                                                                                                                                                                                                                                                                                                                                                                                                                                                                                                                                                                                                                                                                                                                                                                                                                                                                                                                                                                                                                                                       | uilding                                                                   |                               | Sq. Ft.         |
| OTHER TENANTS FLUSH WALL                                                                                                                                                             | 48. Se                                       | q. Ft. B                                                                                                                                                                                                                                                                                                                                                                                                                                                                                                                                                                                                                                                                                                                                                                                                                                                                                                                                                                                                                                                                                                                                                                                                                                                                                                                                                                                                                                                                                                                                                                                                                                                                                                                                                                                                                                                                                                                                                                                                                                                                                                                       | <del></del>                                                               | rcel:                         | Sq. Ft. Sq. Ft. |
| OTHER TENANTS FLUSH WALL.  FREE STANDING                                                                                                                                             | 48. S                                        | q. Ft. B                                                                                                                                                                                                                                                                                                                                                                                                                                                                                                                                                                                                                                                                                                                                                                                                                                                                                                                                                                                                                                                                                                                                                                                                                                                                                                                                                                                                                                                                                                                                                                                                                                                                                                                                                                                                                                                                                                                                                                                                                                                                                                                       | uilding<br>ree-Standing                                                   | 700<br>172,5                  | Sq. Ft.         |
| OTHER TENANTS   FLUSH WALL.  FREE STANDING  Total Existing:                                                                                                                          | So Z So                                      | q. Ft.  q. Ft.  q. Ft.  r. Fi  n clearance is tering, abuttin                                                                                                                                                                                                                                                                                                                                                                                                                                                                                                                                                                                                                                                                                                                                                                                                                                                                                                                                                                                                                                                                                                                                                                                                                                                                                                                                                                                                                                                                                                                                                                                                                                                                                                                                                                                                                                                                                                                                                                                                                                                                  | ree-Standing  Total Allowed:  required for each s g streets, alleys, each | ign. Attach a sements, proper | Sq. Ft. Sq. Ft. |
| Total Existing:  COMMENTS:  NOTE: No sign may exceed 300 square feet proposed and existing signage including types.                                                                  | So Z So                                      | q. Ft. q. Ft. q. Ft. q. Ft. properties of the pr | ree-Standing  Total Allowed:  required for each s g streets, alleys, each | ign. Attach a sements, proper | Sq. Ft. Sq. Ft. |