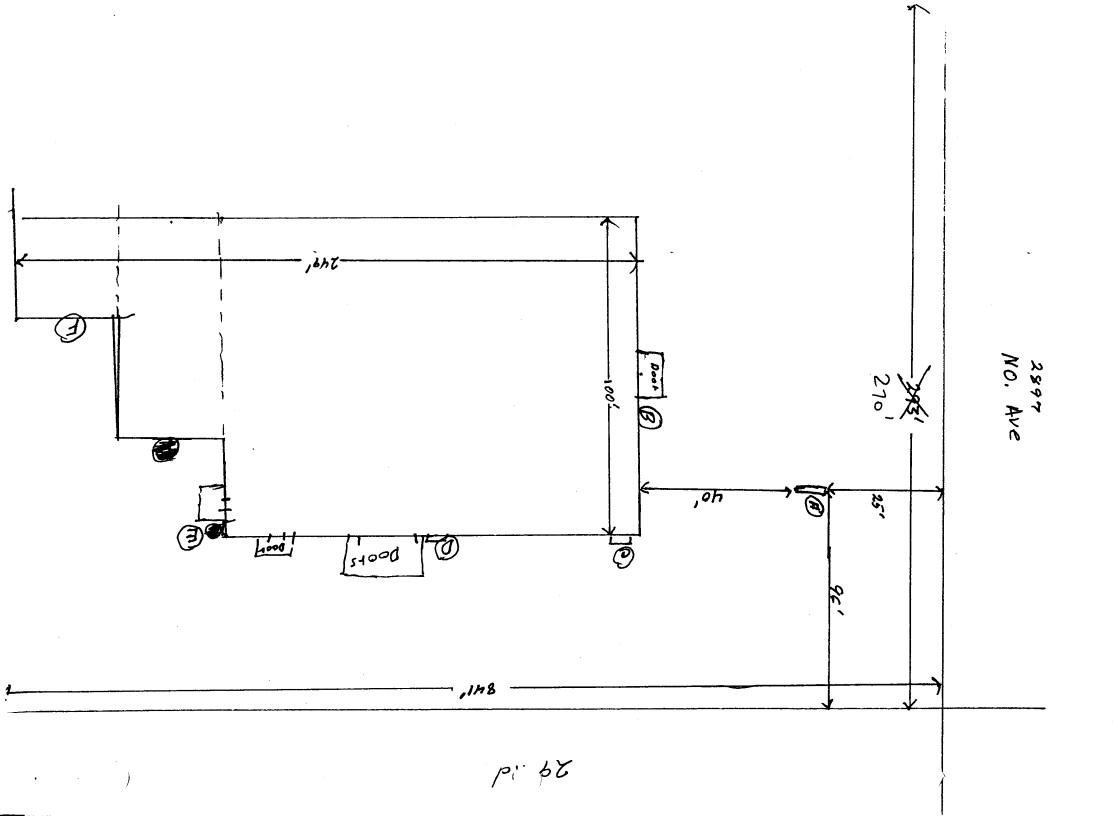

(Pink: Code Enforcement)

| WNER ADDRESS 1331 Hermiosa TELEPHONE NO. 242 7843  [X] 1. FLUSH WALL 2 Square Feet per Linear Foot of Building Facade  ce Change Only (2,3 & 4):  [] 2. ROOF 2 Square Feet per Linear Foot of Building Facade  [] 3. FREE-STANDING 2 Traffic Lanes - 0.75 Square Feet x Street Frontage | 11.00 dd 11.00 d                        |  |  |  |
|-----------------------------------------------------------------------------------------------------------------------------------------------------------------------------------------------------------------------------------------------------------------------------------------|-----------------------------------------|--|--|--|
| [ ] 2. ROOF 2 Square Feet per Linear Foot of Building Facade [ ] 3. FREE-STANDING 2 Traffic Lanes - 0.75 Square Feet x Street Frontage                                                                                                                                                  |                                         |  |  |  |
| [ ] 3. FREE-STANDING 2 Traffic Lanes - 0.75 Square Feet x Street Frontage                                                                                                                                                                                                               |                                         |  |  |  |
|                                                                                                                                                                                                                                                                                         | - · · · · · · · · · · · · · · · · · · · |  |  |  |
|                                                                                                                                                                                                                                                                                         |                                         |  |  |  |
| 4 or more Traffic Lanes - 1.5 Square Feet x Street Frontage                                                                                                                                                                                                                             |                                         |  |  |  |
| [ ] 4. <b>PROJECTING</b> 0.5 Square Feet per each Linear Foot of Building Facade                                                                                                                                                                                                        |                                         |  |  |  |
| Height to Top of Sign Feet Clearance to Grade Feet isting Signage/Type: Feet Feet                                                                                                                                                                                                       | NLY ●                                   |  |  |  |
| DF Illuminated fit Sign 64 Sq. Ft. Signage Allowed on Parcel: No.                                                                                                                                                                                                                       | CTH AVE                                 |  |  |  |
| Sq. Ft. Building Zo                                                                                                                                                                                                                                                                     | o <sub>Sq.</sub>                        |  |  |  |
| Sq. Ft. Free-Standing 40                                                                                                                                                                                                                                                                | Sq. I                                   |  |  |  |
| Total Existing: 85,5 Sq. Ft. Total Allowed: 40                                                                                                                                                                                                                                          | )ς Sq. Ι                                |  |  |  |
|                                                                                                                                                                                                                                                                                         |                                         |  |  |  |
| omments:                                                                                                                                                                                                                                                                                |                                         |  |  |  |