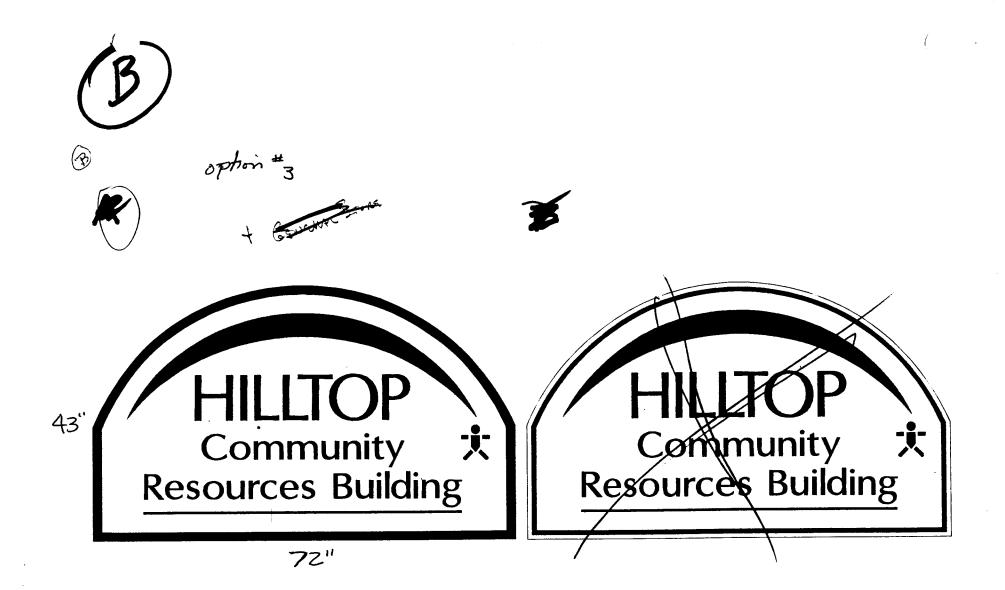

(Pink: Code Enforcement)

| WNER ADDRESS 1331 Hermiosa TELEPHONE NO. 242 7843  [X] 1. FLUSH WALL 2 Square Feet per Linear Foot of Building Facade  ce Change Only (2,3 & 4):  [] 2. ROOF 2 Square Feet per Linear Foot of Building Facade  [] 3. FREE-STANDING 2 Traffic Lanes - 0.75 Square Feet x Street Frontage | 11.00 dd 11.00 d                        |  |  |  |
|-----------------------------------------------------------------------------------------------------------------------------------------------------------------------------------------------------------------------------------------------------------------------------------------|-----------------------------------------|--|--|--|
| [ ] 2. ROOF 2 Square Feet per Linear Foot of Building Facade [ ] 3. FREE-STANDING 2 Traffic Lanes - 0.75 Square Feet x Street Frontage                                                                                                                                                  |                                         |  |  |  |
| [ ] 3. FREE-STANDING 2 Traffic Lanes - 0.75 Square Feet x Street Frontage                                                                                                                                                                                                               |                                         |  |  |  |
|                                                                                                                                                                                                                                                                                         | - · · · · · · · · · · · · · · · · · · · |  |  |  |
|                                                                                                                                                                                                                                                                                         |                                         |  |  |  |
| 4 or more Traffic Lanes - 1.5 Square Feet x Street Frontage                                                                                                                                                                                                                             |                                         |  |  |  |
| [ ] 4. <b>PROJECTING</b> 0.5 Square Feet per each Linear Foot of Building Facade                                                                                                                                                                                                        |                                         |  |  |  |
| Height to Top of Sign Feet Clearance to Grade Feet isting Signage/Type: Feet Feet                                                                                                                                                                                                       | NLY ●                                   |  |  |  |
| DF Illuminated fit Sign 64 Sq. Ft. Signage Allowed on Parcel: No.                                                                                                                                                                                                                       | CTH AVE                                 |  |  |  |
| Sq. Ft. Building Zo                                                                                                                                                                                                                                                                     | o <sub>Sq.</sub>                        |  |  |  |
| Sq. Ft. Free-Standing 40                                                                                                                                                                                                                                                                | Sq. I                                   |  |  |  |
| Total Existing: 85,5 Sq. Ft. Total Allowed: 40                                                                                                                                                                                                                                          | )ς Sq. Ι                                |  |  |  |
|                                                                                                                                                                                                                                                                                         |                                         |  |  |  |
| omments:                                                                                                                                                                                                                                                                                |                                         |  |  |  |

(Canary: Applicant)

SIZE CAN BE AJUSTED FOR DESIRED LOCATION