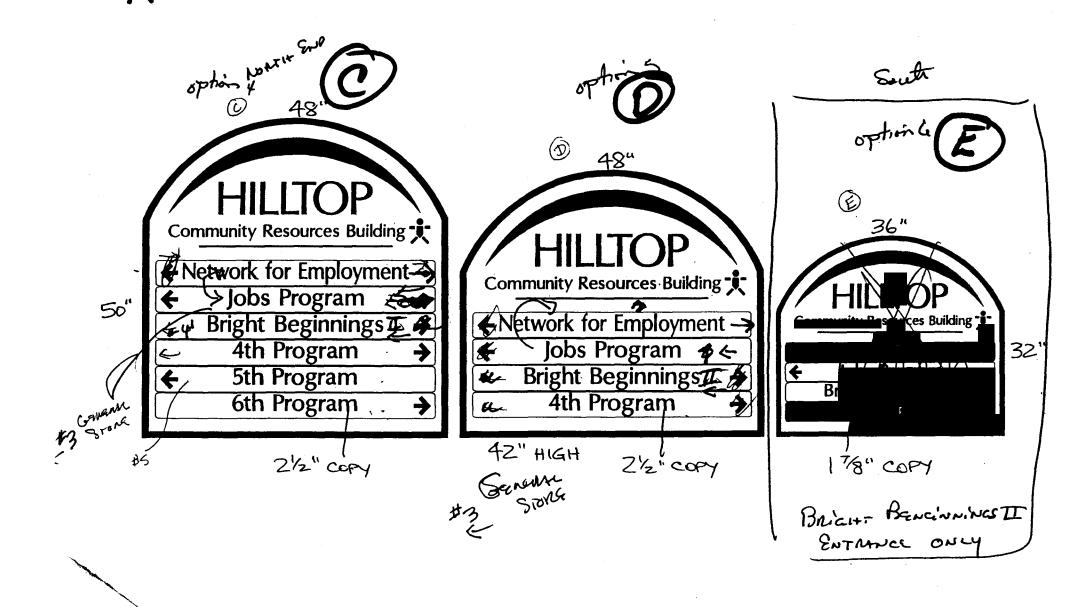

|                                                                                                                                                                    | •                                                                                                                                     |                                                                              |                                                            |  |
|--------------------------------------------------------------------------------------------------------------------------------------------------------------------|---------------------------------------------------------------------------------------------------------------------------------------|------------------------------------------------------------------------------|------------------------------------------------------------|--|
| BUSINESS NAME Hilltop Com                                                                                                                                          | munity Resources 186/CON                                                                                                              | TRACTOR western                                                              | neon sign co                                               |  |
| STREET ADDRESS 2897 NO.                                                                                                                                            | , Ave LICE                                                                                                                            | ENSE NO. <u>2970440</u><br>DRESS <u>2495 Ind</u>                             | 5                                                          |  |
| PROPERTY OWNER HILLS                                                                                                                                               |                                                                                                                                       |                                                                              |                                                            |  |
| OWNER ADDRESS 1331 Her                                                                                                                                             |                                                                                                                                       | EPHONE NO. <u>242-78</u>                                                     | 743                                                        |  |
| [x] 1. FLUSH WALL                                                                                                                                                  | 2 Square Feet per Linear Foot                                                                                                         | of Building Facade                                                           |                                                            |  |
| Face Change Only (2,3 & 4):                                                                                                                                        | 1 1                                                                                                                                   |                                                                              |                                                            |  |
| [ ] 2. ROOF                                                                                                                                                        | 2 Square Feet per Linear Foot                                                                                                         | of Building Facade                                                           |                                                            |  |
| [ ] 3. FREE-STANDING                                                                                                                                               | 2 Traffic Lanes - 0.75 Square Feet x Street Frontage                                                                                  |                                                                              |                                                            |  |
|                                                                                                                                                                    | 4 or more Traffic Lanes - 1.5 Square Feet x Street Frontage                                                                           |                                                                              |                                                            |  |
| [ ] 4. PROJECTING                                                                                                                                                  | 0.5 Square Feet per each Linea                                                                                                        | r Foot of Building Facade                                                    |                                                            |  |
|                                                                                                                                                                    |                                                                                                                                       |                                                                              |                                                            |  |
| [ ] Existing Externally or Internally                                                                                                                              | Illuminated - No Change in Electr                                                                                                     | ical Service [x]                                                             | Non-Illuminated                                            |  |
| (1 - 4) Area of Proposed Sign /6<br>(1,2,4) Building Facade 249<br>(1 - 4) Street Frontage                                                                         | Linear Feet Clinear Feet                                                                                                              | <b>5</b> Feet                                                                |                                                            |  |
| (2,4) Height to Top of Sign                                                                                                                                        | Feet Clearance to Grade                                                                                                               | 7 Feet                                                                       |                                                            |  |
| (2,4) Height to Top of Sign <b>7</b> Existing Signage/Type:                                                                                                        | Feet Clearance to Grade                                                                                                               |                                                                              | E USE ONLY ●                                               |  |
| Existing Signage/Type:                                                                                                                                             |                                                                                                                                       |                                                                              |                                                            |  |
| Existing Signage/Type:  DF W. Non-Illuminate                                                                                                                       | Sq. Ft.                                                                                                                               | • FOR OFFIC                                                                  | rcel: 29 ROAD                                              |  |
| Existing Signage/Type:  D F W Non-Illuminate  F.w. Mon-Illuminate                                                                                                  | Sq. Ft. Sq. Ft.                                                                                                                       | • FOR OFFICE Signage Allowed on Par                                          |                                                            |  |
| Existing Signage/Type:  DF W. Non-Illuminate                                                                                                                       | Sq. Ft. Sq. Ft.                                                                                                                       | • FOR OFFICE Signage Allowed on Part Building                                | 198 Sq. Ft. 615 Sq. Ft.                                    |  |
| Existing Signage/Type:  D F. W. Non-Illuminate  F. W. Non-Illuminate  F. W. Non-Illuminate                                                                         | Sq. Ft.<br>Sq. Ft.<br>21,3 Sq. Ft.                                                                                                    | For OFFICE  Signage Allowed on Part  Building  Free-Standing                 | 198 Sq. Ft. 615 Sq. Ft.                                    |  |
| Existing Signage/Type:  D. F. W. Non-Illuminate  F. W. Non-Illuminate  Total Existing:                                                                             | Sq. Ft.  Sq. Ft.  21.3 Sq. Ft.  Sq. Ft.  Sq. Ft.  Sq. Ft.  Sq. Ft.  Square feet. A separate sign pending types, dimensions, lettering | Signage Allowed on Para Building Free-Standing Total Allowed:                | ign. Attach a sketch of asements, property lines,  T-31-97 |  |
| Existing Signage/Type:  D F W Non-Illuminate F W Non-Illuminate Total Existing:  COMMENTS:  NOTE: No sign may exceed 300 proposed and existing signage inclusions. | Sq. Ft.  Sq. Ft.  21.3 Sq. Ft.  Sq. Ft.  Sq. Ft.  Sq. Ft.  Sq. Ft.  Square feet. A separate sign pending types, dimensions, lettering | For OFFICE  Signage Allowed on Part  Building  Free-Standing  Total Allowed: | ign. Attach a sketch of asements, property lines,  T-31-97 |  |

## All Aryon on right sign Area

2897 NO. Ave 270 25' Ø ]@ 1148