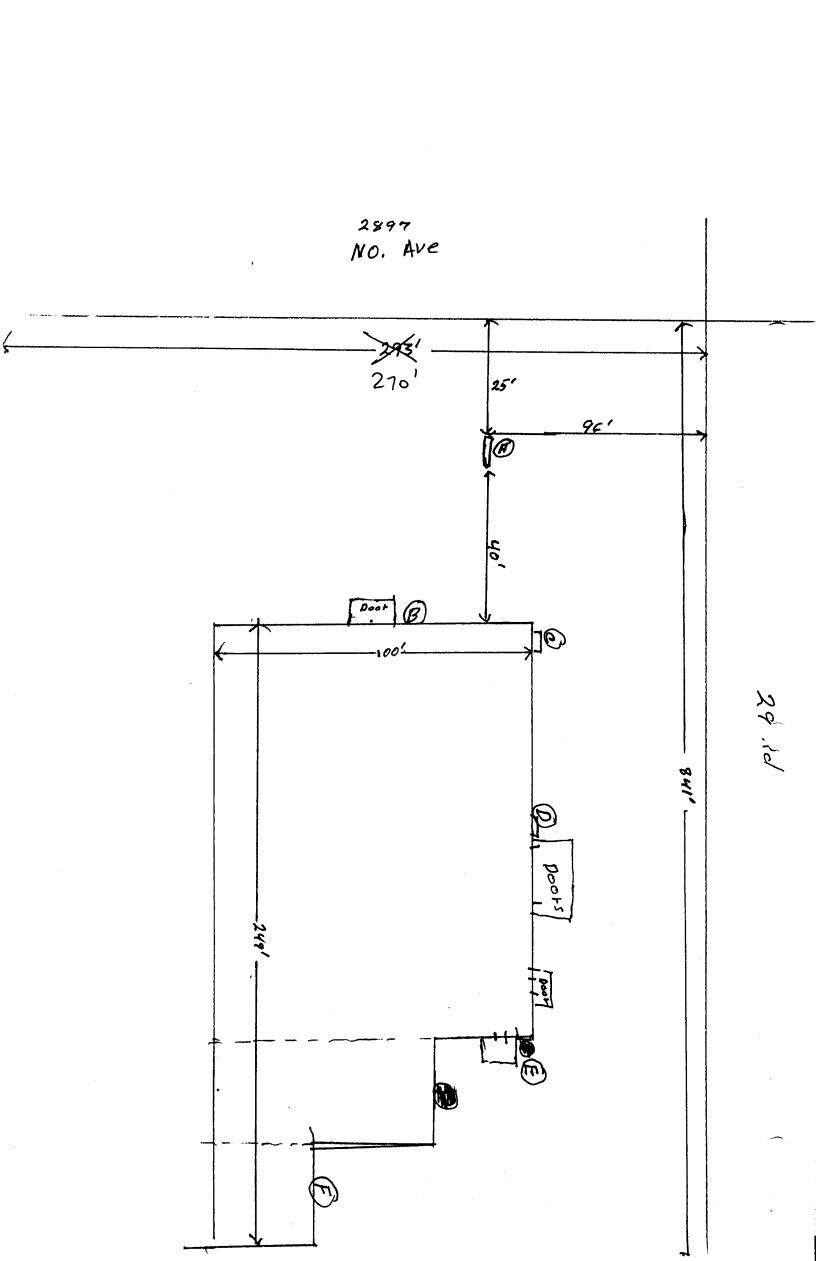

|                                            | Grand Junction, CO 81501 (970) 244-1430                                   |                            |            | Tax Schedule 2943 - 181 - 00 - 693 Zone (-1) |                 |         |  |
|--------------------------------------------|---------------------------------------------------------------------------|----------------------------|------------|----------------------------------------------|-----------------|---------|--|
| BUSINESS NAME <u>A</u>                     | 1://top Cowmu                                                             | nity Resources 131d.       | CONTRA     | ACTOR Western                                | neou Sign       | 4°0,    |  |
| STREET ADDRESS                             | 2897 NO.                                                                  | Ave                        | LICENS     | ENO. 297 04                                  | 76              |         |  |
| PROPERTY OWNER                             | Hillsop Hek                                                               | H4 Services Corpo          |            | SS 2495 Ind                                  |                 |         |  |
| OWNER ADDRESS                              | 1331 Her                                                                  | Mosa<br>Co. 61606          | TELEPH     | ONE NO. 242-7                                | 843             |         |  |
| [ <b>&gt;</b> ] 1. FLU                     | JSH WALL                                                                  | 2 Square Feet per Linear   | Foot of B  | uilding Facade                               |                 |         |  |
| Face Change Only (2                        |                                                                           |                            |            |                                              |                 |         |  |
| [ ] 2. ROO                                 |                                                                           |                            |            |                                              |                 |         |  |
| [ ] 3. FRE                                 | [ ] 3. FREE-STANDING 2 Traffic Lanes - 0.75 Square Feet x Street Frontage |                            |            |                                              |                 |         |  |
| [ ] 4   DD                                 | ) IECONIC                                                                 | 4 or more Traffic Lanes    | -          | •                                            | <u>,</u>        |         |  |
| [ ] 4. PRO                                 | DJECTING                                                                  | 0.5 Square Feet per each   | Linear Fo  | oot of Building Facade                       |                 |         |  |
| [ ] Existing External                      | ly or Internally II                                                       | luminated - No Change in l | Electrical | Service [x                                   | J Non-Illuminat | ted     |  |
| (1,2,4) Building Fa<br>(1 - 4) Street From | tage <b>249</b>                                                           | Linear Feet                | Rd         | Feet                                         |                 |         |  |
|                                            |                                                                           |                            |            | ● FOR OFFICE USE ONLY ●                      |                 |         |  |
| 7                                          | 7 J                                                                       |                            |            | Signage Allowed on P                         | arcel: 29 R     | JAO     |  |
|                                            | n - 7 N - 7                                                               |                            |            | Building                                     | 498             | Sq. Ft. |  |
| F                                          |                                                                           |                            |            | Free-Standing                                | 615             | Sq. Ft. |  |
|                                            |                                                                           | 485                        |            | Total Allowed:                               | 615             | Sq. Ft. |  |
|                                            |                                                                           | 16.5                       |            |                                              |                 |         |  |

| NOTE: No sign may exceed 300 square feet. A se       | eparate sign p   | ermit is required for eac    | h sign. Attach a sketch of |
|------------------------------------------------------|------------------|------------------------------|----------------------------|
| proposed and existing signage including types, dimen | sions, lettering | g, abutting streets, alleys, | easements, property lines, |
| and locations.                                       |                  |                              | 17                         |