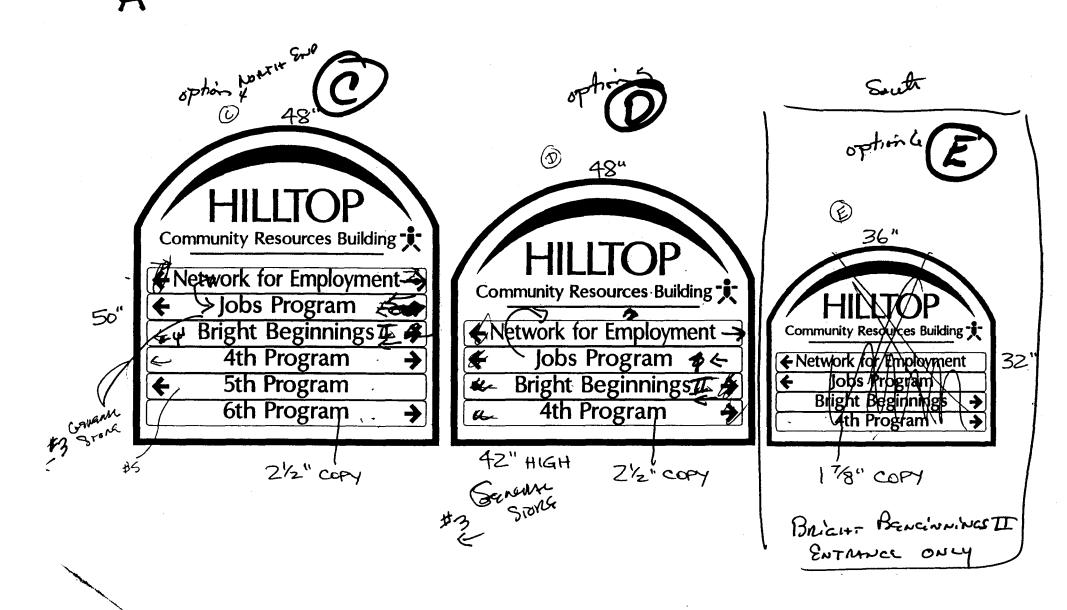

|                                            | Grand Junction, CO 81501 (970) 244-1430                                   |                            |            | Tax Schedule 2943 - 181 - 00 - 693 Zone (-1) |                 |         |  |
|--------------------------------------------|---------------------------------------------------------------------------|----------------------------|------------|----------------------------------------------|-----------------|---------|--|
| BUSINESS NAME <u>A</u>                     | 1://top Cowmu                                                             | nity Resources 131d.       | CONTRA     | ACTOR Western                                | neou Sign       | 4°0,    |  |
| STREET ADDRESS                             | 2897 NO.                                                                  | Ave                        | LICENS     | ENO. 297 04                                  | 76              |         |  |
| PROPERTY OWNER                             | Hillsop Hek                                                               | H4 Services Corpo          |            | SS 2495 Ind                                  |                 |         |  |
| OWNER ADDRESS                              | 1331 Her                                                                  | Mosa<br>Co. 61606          | TELEPH     | ONE NO. 242-7                                | 843             |         |  |
| [ <b>&gt;</b> ] 1. FLU                     | JSH WALL                                                                  | 2 Square Feet per Linear   | Foot of B  | uilding Facade                               |                 |         |  |
| Face Change Only (2                        |                                                                           |                            |            |                                              |                 |         |  |
| [ ] 2. ROO                                 |                                                                           |                            |            |                                              |                 |         |  |
| [ ] 3. FRE                                 | [ ] 3. FREE-STANDING 2 Traffic Lanes - 0.75 Square Feet x Street Frontage |                            |            |                                              |                 |         |  |
| [ ] 4   DD                                 | ) IECONIC                                                                 | 4 or more Traffic Lanes    | -          | •                                            | <u>,</u>        |         |  |
| [ ] 4. PRO                                 | DJECTING                                                                  | 0.5 Square Feet per each   | Linear Fo  | oot of Building Facade                       |                 |         |  |
| [ ] Existing External                      | ly or Internally II                                                       | luminated - No Change in l | Electrical | Service [x                                   | J Non-Illuminat | ted     |  |
| (1,2,4) Building Fa<br>(1 - 4) Street From | tage <b>249</b>                                                           | Linear Feet                | Rd         | Feet                                         |                 |         |  |
|                                            |                                                                           |                            |            | ● FOR OFFICE USE ONLY ●                      |                 |         |  |
| 7                                          | 7 J                                                                       |                            |            | Signage Allowed on P                         | arcel: 29 R     | JAO     |  |
|                                            | n - 7 N - 7                                                               |                            |            | Building                                     | 498             | Sq. Ft. |  |
| F                                          |                                                                           |                            |            | Free-Standing                                | 615             | Sq. Ft. |  |
|                                            |                                                                           | 485                        |            | Total Allowed:                               | 615             | Sq. Ft. |  |
|                                            |                                                                           | 16.5                       |            |                                              |                 |         |  |

| NOTE: No sign may exceed 300 square feet. A se       | eparate sign p   | ermit is required for eac    | h sign. Attach a sketch of |
|------------------------------------------------------|------------------|------------------------------|----------------------------|
| proposed and existing signage including types, dimen | sions, lettering | g, abutting streets, alleys, | easements, property lines, |
| and locations.                                       |                  |                              | 17                         |