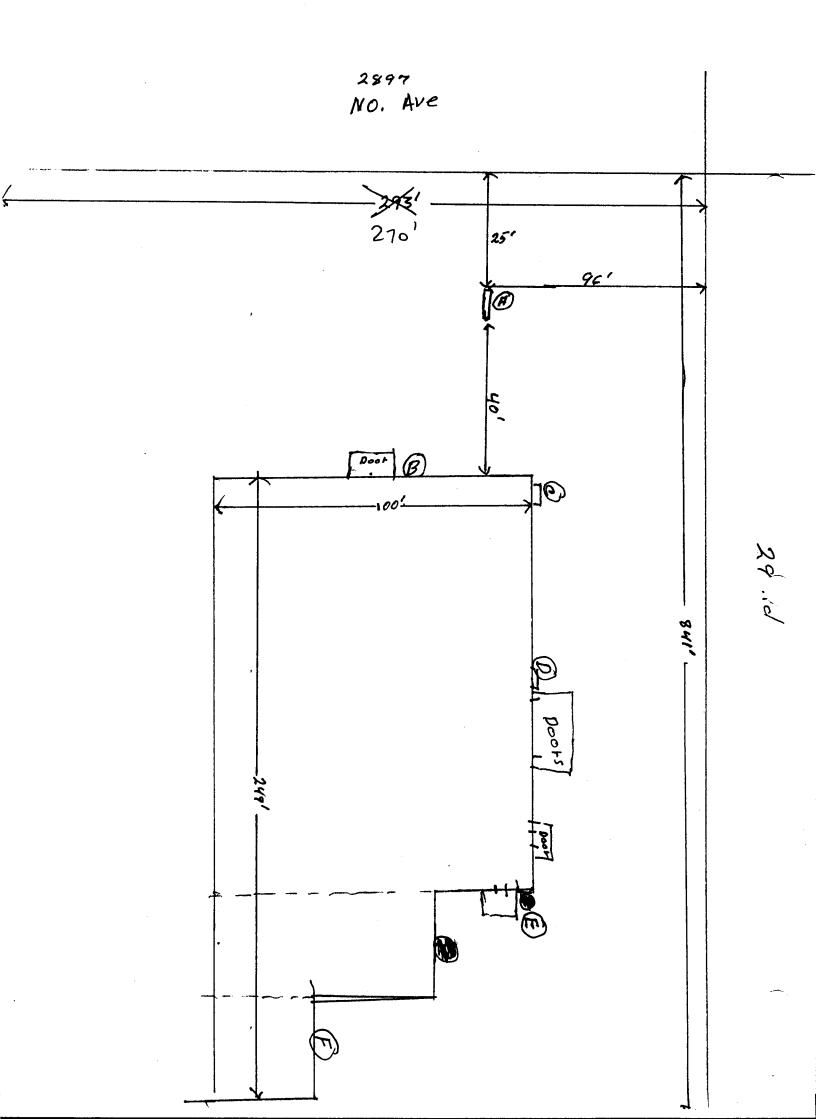

| (1 - 4)<br>(1,2,4)<br>(1 - 4) | Area of Proposed Sign <u>8</u> Squ<br>Building Facade <u>249</u> Linear Fe<br>Street Frontage <u>841</u> Linear Fee |                         |                                    |             |         |
|-------------------------------|---------------------------------------------------------------------------------------------------------------------|-------------------------|------------------------------------|-------------|---------|
| (2,4)                         | Height to Top of Sign Feet                                                                                          | t Clearance to Grade _  | <b></b> Feet                       |             |         |
| Existing Signage/Type:        |                                                                                                                     | • FOR OFFICE USE ONLY • |                                    |             |         |
| C                             | Non-Illuminated F.W.                                                                                                | 16.5 Sq. Ft.            | Signage Allowed on Parcel: 29 ROAD |             |         |
| Ď                             | non. Illuminated F.W.                                                                                               | 14 Sq. Ft.              | Building                           | 498         | Sq. Ft. |
| R                             | non-Elluminated A.w.                                                                                                | Sq. #t.                 | Free-Standi                        | ng 615      | Sq. Ft. |
|                               | Total Existing: 30.5                                                                                                | <b>5</b> 24 Sq. Ft.     | Total A                            | llowed: 64( | Sq. Ft. |

**COMMENTS:** 

NOTE: No sign may exceed 300 square feet. A separate sign permit is required for each sign. Attach a sketch of proposed and existing signage including types, dimensions, lettering, abutting streets, alleys, easements, property lines, and locations.