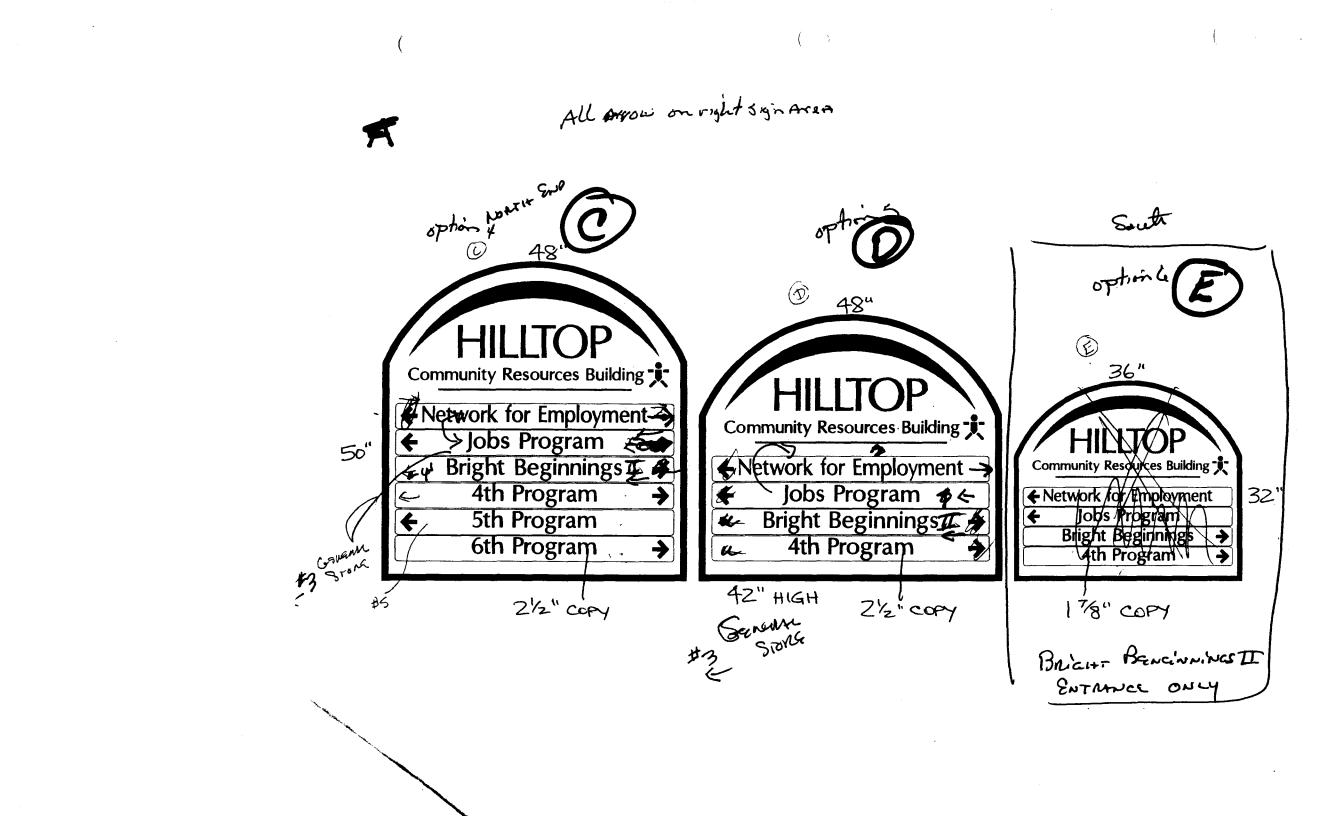

| (1 - 4)<br>(1,2,4)<br>(1 - 4) | Area of Proposed Sign <u>8</u> Squ<br>Building Facade <u>249</u> Linear Fe<br>Street Frontage <u>841</u> Linear Fee |                         |                                    |             |         |
|-------------------------------|---------------------------------------------------------------------------------------------------------------------|-------------------------|------------------------------------|-------------|---------|
| (2,4)                         | Height to Top of Sign Feet                                                                                          | t Clearance to Grade _  | <b></b> Feet                       |             |         |
| Existing Signage/Type:        |                                                                                                                     | • FOR OFFICE USE ONLY • |                                    |             |         |
| C                             | Non-Illuminated F.W.                                                                                                | 16.5 Sq. Ft.            | Signage Allowed on Parcel: 29 ROAD |             |         |
| Ď                             | non. Illuminated F.W.                                                                                               | 14 Sq. Ft.              | Building                           | 498         | Sq. Ft. |
| R                             | non-Elluminated A.w.                                                                                                | Sq. #t.                 | Free-Standi                        | ng 615      | Sq. Ft. |
|                               | Total Existing: 30.5                                                                                                | <b>5</b> 24 Sq. Ft.     | Total A                            | llowed: 64( | Sq. Ft. |

**COMMENTS:** 

NOTE: No sign may exceed 300 square feet. A separate sign permit is required for each sign. Attach a sketch of proposed and existing signage including types, dimensions, lettering, abutting streets, alleys, easements, property lines, and locations.