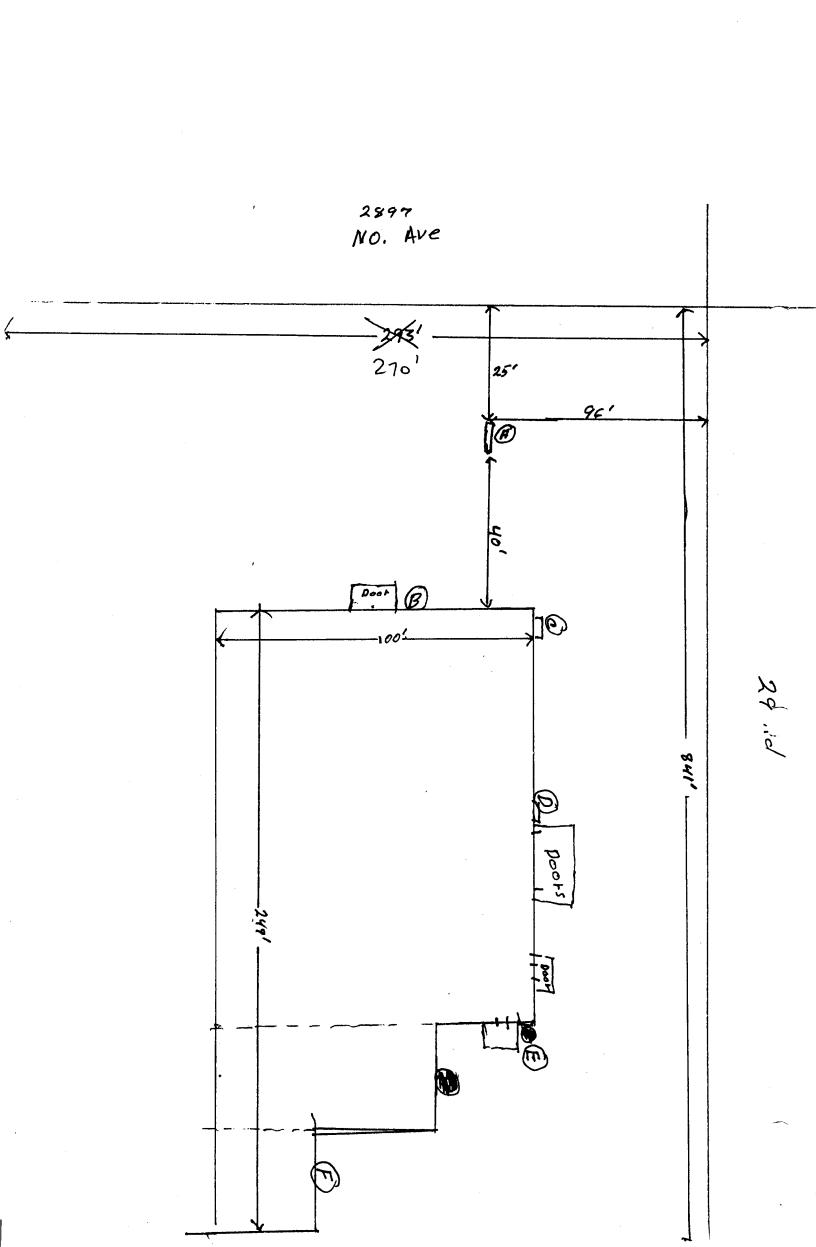

| (970) 244-1430                                                                                                         |                                                             |                  | Zone C-1                           |                 |              |  |
|------------------------------------------------------------------------------------------------------------------------|-------------------------------------------------------------|------------------|------------------------------------|-----------------|--------------|--|
|                                                                                                                        |                                                             | CONTRA           | ACCTOR A                           |                 | <u></u>      |  |
| BUSINESS NAME Hilltop Commu                                                                                            | nity He Soute                                               | LICENS!          | FNO 267 0446                       | MEOU Sig        | in Co        |  |
| STREET ADDRESS 2897 110 Av                                                                                             | the sakuinas                                                | _ LICENS!        | SS 2496 2404                       | Shiel - Rli     |              |  |
| OWNER ADDRESS 1331 Herwos                                                                                              | 9                                                           | TELEPH           | ONE NO. 242-780                    | <u> </u>        | <u>'Ø</u>    |  |
|                                                                                                                        | Cu. 81501                                                   |                  |                                    |                 |              |  |
| [X] 1. FLUSH WALL                                                                                                      | 2 Square Feet per l                                         | Linear Foot of B | uilding Facade                     |                 |              |  |
| Face Change Only (2,3 & 4):                                                                                            |                                                             |                  |                                    |                 |              |  |
|                                                                                                                        | 2 Square Feet per Linear Foot of Building Facade            |                  |                                    |                 |              |  |
| [ ] 3. FREE-STANDING                                                                                                   | 2 Traffic Lanes - 0.75 Square Feet x Street Frontage        |                  |                                    |                 |              |  |
| 2                                                                                                                      | 4 or more Traffic Lanes - 1.5 Square Feet x Street Frontage |                  |                                    |                 |              |  |
| [ ] 4. PROJECTING                                                                                                      | 0.5 Square Feet pe                                          | r each Linear Fo | oot of Building Facade             |                 |              |  |
| [ ] Existing Externally or Internally Illum                                                                            | inated - No Chan                                            | ge in Electrical | Service [/s                        | ( Non-Illuminat | ed           |  |
| (1,2,4) Building Facade 249 Line (1-4) Street Frontage 841 Line (2,4) Height to Top of Sign 11  Existing Signage/Type: | ar Feet                                                     | to Grade         |                                    | CE USE ONLY     | •            |  |
| @ Fw. non-Illumi nate                                                                                                  | 16.5                                                        | Sq. Ft.          | Signage Allowed on Parcel: 29 ROAD |                 |              |  |
| @ F.W. MON-Illuminate                                                                                                  | 14                                                          | Sq. Ft.          | Building                           | 498             | Sq. Ft.      |  |
| E) F. w. Non-Illuminate                                                                                                | d 8                                                         | Sq. Ft.          | Free-Standing                      | 615             | Sq. Ft.      |  |
| Total Existing:                                                                                                        | 38.5                                                        | Sq. Ft.          | Total Allowed:                     | 616             | Sq. Ft.      |  |
| COMMENTS:                                                                                                              |                                                             |                  |                                    |                 |              |  |
| <b>NOTE:</b> No sign may exceed 300 squa proposed and existing signage including and locations.                        | •                                                           |                  | -                                  | easements, proj | perty lines, |  |
| Roy mc man                                                                                                             | 7/25/97                                                     | _                | X I                                | 7-              | 31-97        |  |
| Applicant's Signature                                                                                                  | Date                                                        | Community        | Development Approv                 | al Date         | e            |  |
| (White: Community Development)                                                                                         | (Canai                                                      | ry: Applicant)   | (Pi                                | ink: Code En    | forcement)   |  |