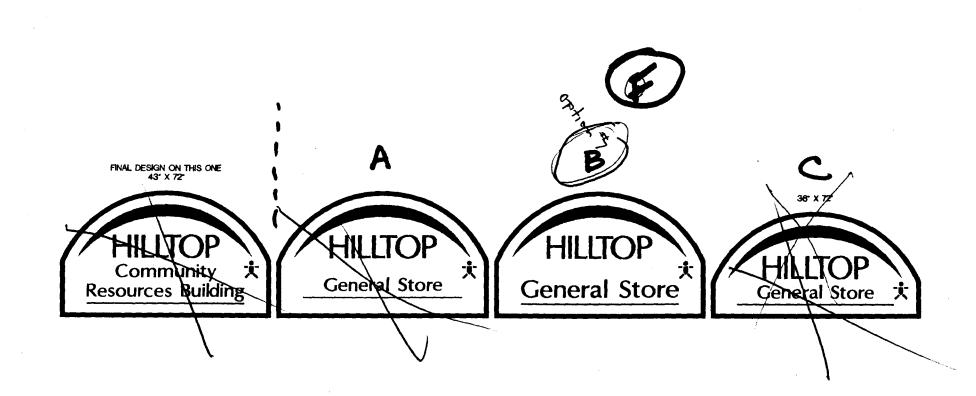

| (970) 244-1430                                                                                                         |                                                             |                  | Zone C-1                           |                 |              |  |
|------------------------------------------------------------------------------------------------------------------------|-------------------------------------------------------------|------------------|------------------------------------|-----------------|--------------|--|
|                                                                                                                        |                                                             | CONTRA           | ACCTOR A                           |                 | <u></u>      |  |
| BUSINESS NAME Hilltop Commu                                                                                            | nity He Soute                                               | LICENS!          | FNO 267 0446                       | MEOU Sig        | in Co        |  |
| STREET ADDRESS 2897 110 Av                                                                                             | the sakuinas                                                | _ LICENS!        | SS 2496 2404                       | Shiel - Rli     |              |  |
| OWNER ADDRESS 1331 Herwos                                                                                              | 9                                                           | TELEPH           | ONE NO. 242-780                    | <u> </u>        | <u>'Ø</u>    |  |
|                                                                                                                        | Cu. 81501                                                   |                  |                                    |                 |              |  |
| [X] 1. FLUSH WALL                                                                                                      | 2 Square Feet per l                                         | Linear Foot of B | uilding Facade                     |                 |              |  |
| Face Change Only (2,3 & 4):                                                                                            |                                                             |                  |                                    |                 |              |  |
|                                                                                                                        | 2 Square Feet per Linear Foot of Building Facade            |                  |                                    |                 |              |  |
| [ ] 3. FREE-STANDING                                                                                                   | 2 Traffic Lanes - 0.75 Square Feet x Street Frontage        |                  |                                    |                 |              |  |
| 2                                                                                                                      | 4 or more Traffic Lanes - 1.5 Square Feet x Street Frontage |                  |                                    |                 |              |  |
| [ ] 4. PROJECTING                                                                                                      | 0.5 Square Feet pe                                          | r each Linear Fo | oot of Building Facade             |                 |              |  |
| [ ] Existing Externally or Internally Illum                                                                            | inated - No Chan                                            | ge in Electrical | Service [/s                        | ( Non-Illuminat | ed           |  |
| (1,2,4) Building Facade 249 Line (1-4) Street Frontage 841 Line (2,4) Height to Top of Sign 11  Existing Signage/Type: | ar Feet                                                     | to Grade         |                                    | CE USE ONLY     | •            |  |
| @ Fw. non-Illumi nate                                                                                                  | 16.5                                                        | Sq. Ft.          | Signage Allowed on Parcel: 29 ROAD |                 |              |  |
| @ F.W. MON-Illuminate                                                                                                  | 14                                                          | Sq. Ft.          | Building                           | 498             | Sq. Ft.      |  |
| E) F. w. Non-Illuminate                                                                                                | d 8                                                         | Sq. Ft.          | Free-Standing                      | 615             | Sq. Ft.      |  |
| Total Existing:                                                                                                        | 38.5                                                        | Sq. Ft.          | Total Allowed:                     | 616             | Sq. Ft.      |  |
| COMMENTS:                                                                                                              |                                                             |                  |                                    |                 |              |  |
| <b>NOTE:</b> No sign may exceed 300 squa proposed and existing signage including and locations.                        | •                                                           |                  | -                                  | easements, proj | perty lines, |  |
| Roy mc man                                                                                                             | 7/25/97                                                     | _                | X I                                | 7-              | 31-97        |  |
| Applicant's Signature                                                                                                  | Date                                                        | Community        | Development Approv                 | al Date         | e            |  |
| (White: Community Development)                                                                                         | (Canai                                                      | ry: Applicant)   | (Pi                                | ink: Code En    | forcement)   |  |