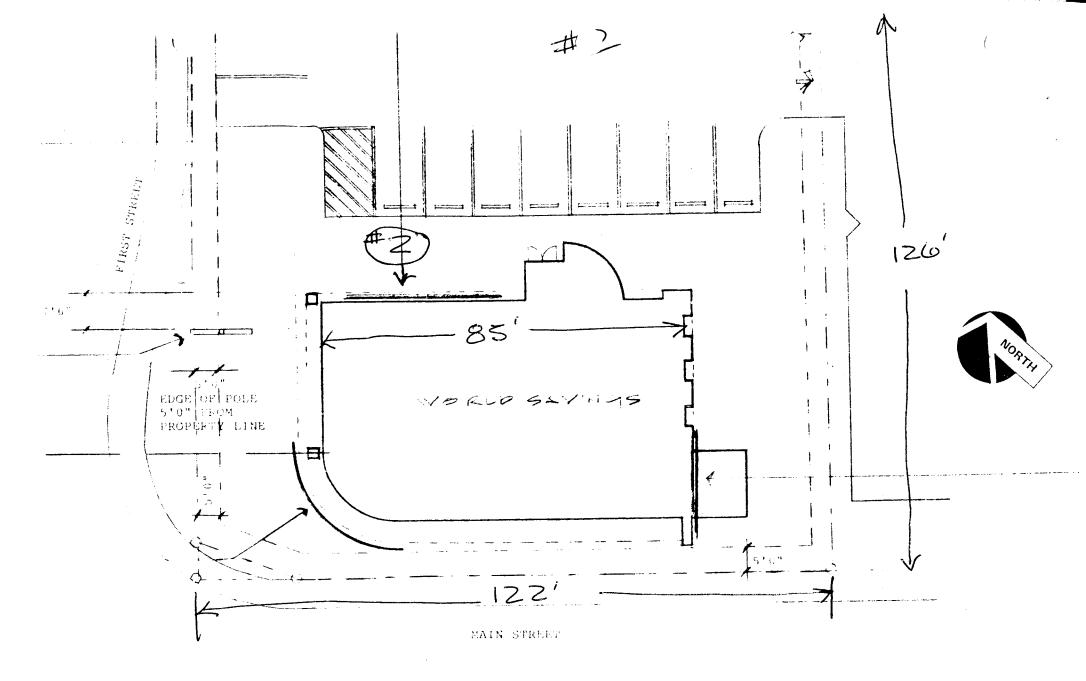

| サ フ                               | 250 North 5th Street                                                                                                                                          |                                                    |                              | FEE\$                   |                |          |             |  |
|-----------------------------------|---------------------------------------------------------------------------------------------------------------------------------------------------------------|----------------------------------------------------|------------------------------|-------------------------|----------------|----------|-------------|--|
| · >                               | Grand Junction, CO 815                                                                                                                                        | 701 Tax                                            | Tax Schedule 2945-143-13-004 |                         |                |          |             |  |
| e.                                | (970) 244-1430                                                                                                                                                | Zor                                                | ne <u>/</u>                  | - 4                     |                |          |             |  |
|                                   |                                                                                                                                                               |                                                    |                              |                         |                |          |             |  |
| BUSINESS                          | NAME WORLD SA                                                                                                                                                 | anacs (                                            | 'ONTR A                      | actor West              | opus No        | 0.5)     | S16-        |  |
| STREET A                          | DDRESS 100 MAIN                                                                                                                                               | 101117                                             |                              | ENO. 2970               |                | <u> </u> | SIC         |  |
| PROPERTY                          | OWNER WORLD SA                                                                                                                                                |                                                    |                              | SS 2495                 |                | 7(2      | <del></del> |  |
|                                   | DDRESS 100 WAIN                                                                                                                                               |                                                    |                              | ONE NO. ZJ              |                |          |             |  |
|                                   |                                                                                                                                                               |                                                    |                              |                         |                |          |             |  |
| V                                 | _                                                                                                                                                             | uilding Facade                                     |                              |                         |                |          |             |  |
|                                   | _                                                                                                                                                             | uare Feet per Linear Fo<br>affic Lanes - 0.75 Squa |                              | _                       |                |          |             |  |
| [] 0. 1                           |                                                                                                                                                               | more Traffic Lanes - 1                             |                              | •                       | ntage          |          |             |  |
| . ,                               |                                                                                                                                                               | Square Feet per each Li                            |                              |                         |                |          |             |  |
| [] 5. (                           | <b>DFF-PREMISE</b> See a                                                                                                                                      | #3 Spacing Requirement                             | its; Not                     | > 300 Square Feet       | or < 15 Square | Feet     |             |  |
| [ ]E                              | xternally Illuminated                                                                                                                                         | [ ] Internally Il                                  | luminat                      | æd                      | 💢 Non-II       | lumin    | ated        |  |
| (1,2,4) H<br>(1-4) S<br>(2,4,5) H | Area of Proposed Sign 4 Security Solutions Facade 55 Linear Fortreet Frontage Linear Fortleight to Top of Sign 19.5 Fe Distance from all Existing Off-Premise | Feet<br>eet<br>et Clearance to Grade               |                              | <b>7</b> Feet<br>_ Feet | MAIN =         | STK      | EF.T        |  |
| Existing S                        | ignage/Type:                                                                                                                                                  | · · · · · · · · · · · · · · · · · · ·              |                              | • FOR O                 | OFFICE USE ON  |          |             |  |
| Z                                 | ZX 32" SIGN # 2,                                                                                                                                              | 4432-76 Sq.                                        | Ft.                          | Signage Allowed         | on Parcel:     |          |             |  |
|                                   |                                                                                                                                                               | Sq.                                                | Ft.                          | Building                | 17             | 0        | Sq. Ft.     |  |
|                                   |                                                                                                                                                               | Sq.                                                | Ft.                          | Free-Standing           | 91             | 5        | Sq. Ft.     |  |
|                                   | Fotal Existing:                                                                                                                                               | 76 Sq.                                             | Ft.                          | Total Allowed           | d: 17          | 0        | Sq. Ft.     |  |
| COMMEN                            | NTS:                                                                                                                                                          |                                                    |                              |                         |                |          |             |  |
|                                   |                                                                                                                                                               |                                                    | •                            |                         |                |          |             |  |
| *****                             |                                                                                                                                                               |                                                    |                              |                         |                |          |             |  |
| NOTE: N                           | No sign may exceed 300 square fe                                                                                                                              | et A senarate sion i                               | elearan                      | ce is required for (    | each sion Atte | ich a    | sketch o    |  |
|                                   | and existing signage including typ                                                                                                                            |                                                    |                              |                         |                |          |             |  |
|                                   | no A SEDADATE DEDMIT FI                                                                                                                                       |                                                    |                              |                         |                | r.ope    | , 11110     |  |