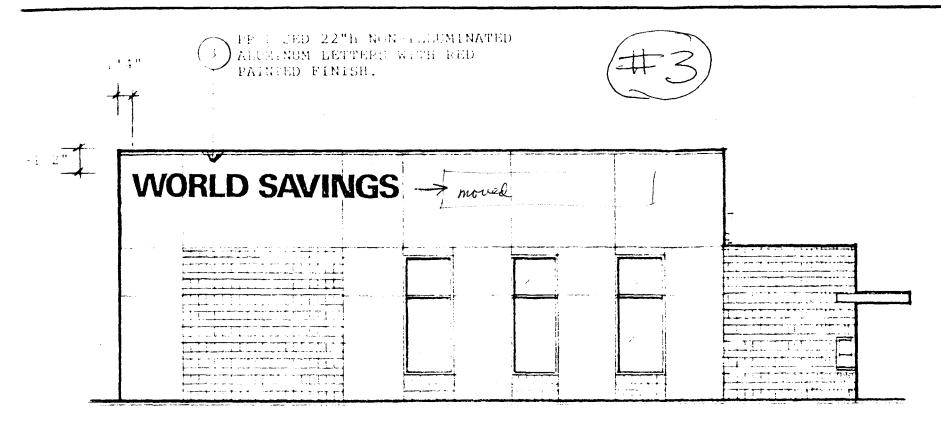

|                      | Community Developm                                                                                               | ieni Deparimeni                                                                                                         | Date Sub                               | E\$                     |                    |                                               |  |
|----------------------|------------------------------------------------------------------------------------------------------------------|-------------------------------------------------------------------------------------------------------------------------|----------------------------------------|-------------------------|--------------------|-----------------------------------------------|--|
| +                    | 250 North 5th Street                                                                                             |                                                                                                                         | FEE\$_                                 |                         |                    |                                               |  |
| +2                   | Grand Junction, CO                                                                                               | 81501                                                                                                                   | Tax Sche                               | edule 2945-             | 143-13-004         | 4                                             |  |
|                      | (970) 244-1430                                                                                                   |                                                                                                                         | Zone                                   | (1-2                    |                    |                                               |  |
|                      |                                                                                                                  |                                                                                                                         |                                        | 9419                    |                    |                                               |  |
| DHISHNI              | ESS NAME WORLD S                                                                                                 | 22                                                                                                                      | CONTR                                  | ACTOR (1 leste          | en Neon S          |                                               |  |
|                      | TADDRESS 100 MA                                                                                                  | \                                                                                                                       |                                        | SENO. 29704             |                    | <u>۲۲ (                                  </u> |  |
|                      | RTY OWNER WOLD SA                                                                                                |                                                                                                                         |                                        |                         | Enclustrial        | <br>}                                         |  |
|                      | R ADDRESS 100 M AI                                                                                               |                                                                                                                         |                                        | HONE NO. Z 4Z           |                    |                                               |  |
|                      |                                                                                                                  |                                                                                                                         |                                        |                         |                    |                                               |  |
| [] 1<br>[] 2<br>[] 3 |                                                                                                                  | 2 Square Feet per Line                                                                                                  |                                        |                         |                    |                                               |  |
| [] 2<br>[] 3         |                                                                                                                  | ROOF 2 Square Feet per Linear Foot of Building Facade  EPEE STANDING 2 Troffic Lanes 0.75 Square Feet v Street Frontier |                                        |                         |                    |                                               |  |
|                      | 2 Traffic Lanes - 0.75 Square Feet x Street Frontage 4 or more Traffic Lanes - 1.5 Square Feet x Street Frontage |                                                                                                                         |                                        |                         |                    |                                               |  |
| [] 4                 |                                                                                                                  |                                                                                                                         | er each Linear Foot of Building Facade |                         |                    |                                               |  |
| [] 5                 | . OFF-PREMISE                                                                                                    | See #3 Spacing Require                                                                                                  | ements; No                             | t > 300 Square Feet o   | r < 15 Square Feet |                                               |  |
| Þ                    | Externally Illuminated                                                                                           | [ ] Interna                                                                                                             | lly Illumin                            | ated                    | Non-Illuminated    | d                                             |  |
| (1 - 5)              | Area of Proposed Sign                                                                                            | Square Feet                                                                                                             |                                        |                         |                    |                                               |  |
| (1,2,4)              | Building Facade 85 Lin                                                                                           |                                                                                                                         |                                        |                         |                    |                                               |  |
| (1 - 4)              | Street Frontage 122 Line                                                                                         | ar Feet                                                                                                                 |                                        |                         |                    |                                               |  |
| (2,4,5)              | Height to Top of Sign 18.5                                                                                       | Feet Clearance to C                                                                                                     | Grade 🚺                                | <b>o</b> Feet           |                    |                                               |  |
| (5)                  | Distance from all Existing Off-Pr                                                                                | remise Signs within 600                                                                                                 | Feet                                   | Feet /                  | MAIN STREET        |                                               |  |
| Existin              | ng Signage/Type:                                                                                                 |                                                                                                                         |                                        | ● FOR OFFICE USE ONLY ● |                    |                                               |  |
| 302"×30" Z 760       |                                                                                                                  |                                                                                                                         | Sq. Ft.                                | Signage Allowed of      | on Parcel:         |                                               |  |
|                      |                                                                                                                  |                                                                                                                         | Sq. Ft.                                | Building                | 170 Sq             | ı. Ft.                                        |  |
|                      |                                                                                                                  |                                                                                                                         | Sq. Ft.                                | Free-Standing           | 91.5 sq            | ı. Ft.                                        |  |
|                      | Total Existing:                                                                                                  | 3to                                                                                                                     | Sq. Ft.                                | Total Allowed           | : 170 sq           | Ft.                                           |  |
| GO3 53               | ADD INC                                                                                                          |                                                                                                                         |                                        |                         |                    |                                               |  |
| COMN                 | MENTS:                                                                                                           |                                                                                                                         |                                        |                         |                    |                                               |  |
|                      |                                                                                                                  |                                                                                                                         |                                        |                         |                    |                                               |  |

NOTE: No sign may exceed 300 square feet. A separate sign clearance is required for each sign. Attach a sketch of proposed and existing signage including types, dimensions, lettering, abutting streets, alleys, easements, property lines, nd locations. A SEPARATE PERMIT FROM THE BUILDING DEPARTMENT IS REQUIRED.