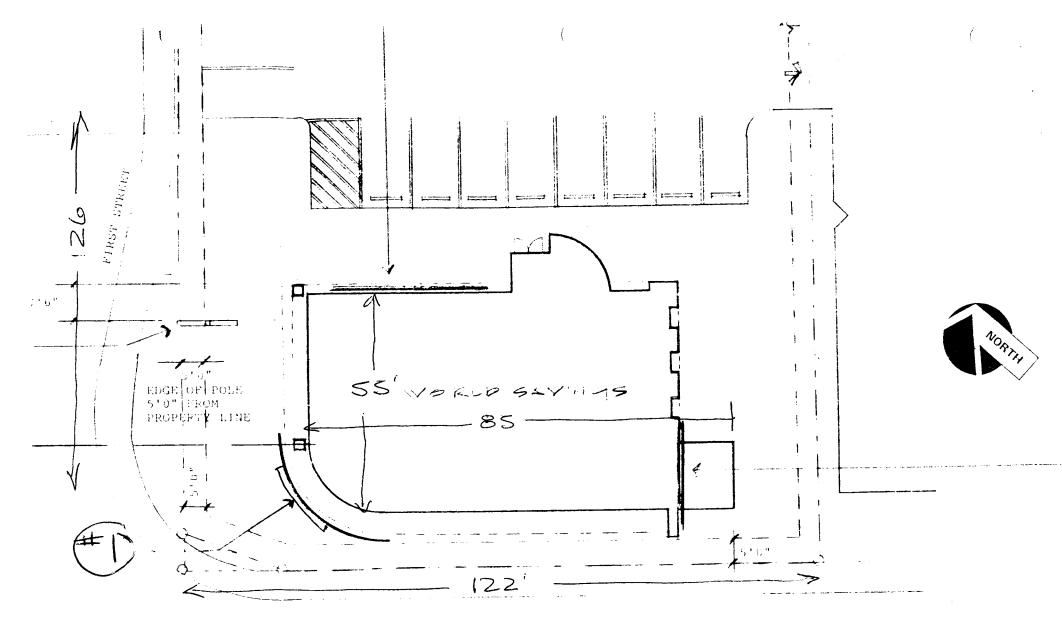

| #                                               | 250 North 5th Str<br>Grand Junction,<br>(970) 244-1430                                                       |                                              | FEE\$ Tax Schedu Zone |                         | 143-13-004               |  |
|-------------------------------------------------|--------------------------------------------------------------------------------------------------------------|----------------------------------------------|-----------------------|-------------------------|--------------------------|--|
| STREET<br>PROPER                                | SS NAME WORLD ADDRESS 100 W ATY OWNER WURLD ADDRESS 100 W                                                    | SAU. & LOAN                                  | LICENSE<br>ADDRESS    | NO. 29704               | Industrial               |  |
| [] 3.<br>[] 4.                                  | 2. ROOF 2 Square Feet per Linear Foot of Building Facade                                                     |                                              |                       |                         |                          |  |
|                                                 | ] Externally Illuminated                                                                                     | [ ] Interna                                  | ally Illuminate       | ed                      | Non-Illuminated          |  |
| (1 - 5)<br>(1,2,4)<br>(1 - 4)<br>(2,4,5)<br>(5) | Area of Proposed Sign  Building Facade  Street Frontage  Height to Top of Sign  Distance from all Existing O | Linear Feet Linear Feet  S Feet Clearance to |                       | Feet Feet               | 1st street               |  |
|                                                 | <u> </u>                                                                                                     | W-11                                         |                       | ● FOR OFF               | ICE USE ONLY ●           |  |
| 30                                              | 5.35                                                                                                         | 2                                            | SPE                   | Signage Allowed on      | Parcel:                  |  |
|                                                 |                                                                                                              |                                              |                       | Building                | 110 Sq. Ft               |  |
|                                                 |                                                                                                              |                                              |                       | Free-Standing           | 187.5 Sq. Ft             |  |
|                                                 |                                                                                                              |                                              |                       | Total Allowed:          | 187,5 Sq. Ft             |  |
| COMM                                            | ENTS:                                                                                                        |                                              |                       |                         |                          |  |
| propose                                         | No sign may exceed 300 set and existing signage inclusions. A SEPARATE PER                                   | ding types, dimensions,                      | lettering, abu        | itting streets, alleys, | easements, property line |  |