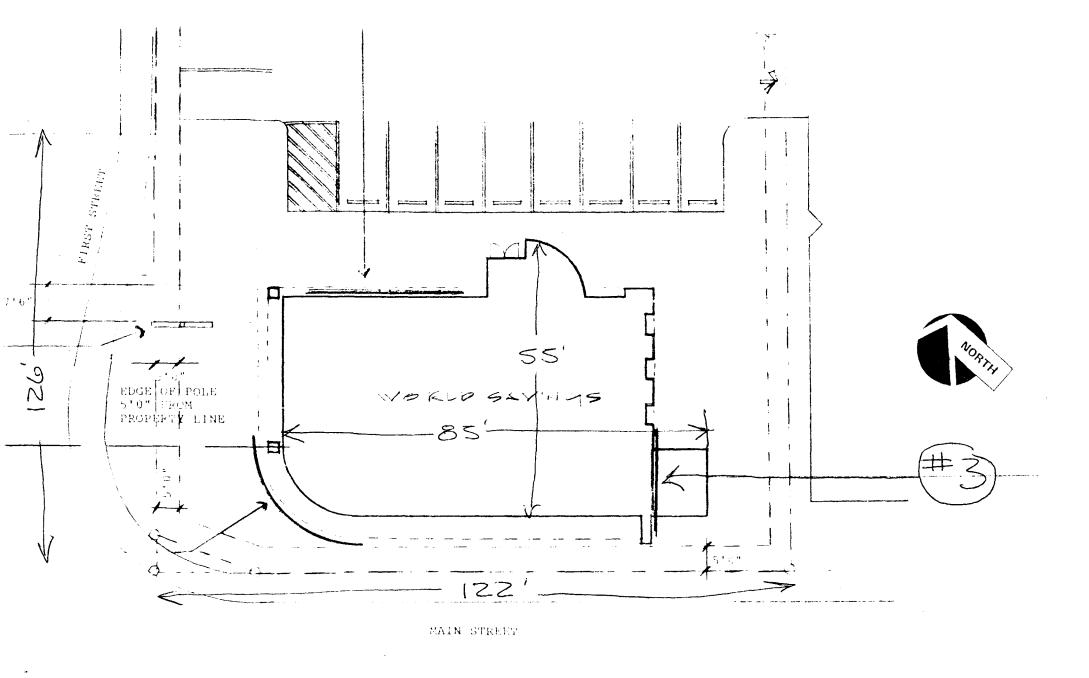

|                      | Community Developm                                                                                               | ieni Deparimeni                                                                                                         | Date Sub                               | E\$                     |                    |                                               |  |
|----------------------|------------------------------------------------------------------------------------------------------------------|-------------------------------------------------------------------------------------------------------------------------|----------------------------------------|-------------------------|--------------------|-----------------------------------------------|--|
| +                    | 250 North 5th Street                                                                                             |                                                                                                                         | FEE\$_                                 |                         |                    |                                               |  |
| +2                   | Grand Junction, CO                                                                                               | 81501                                                                                                                   | Tax Sche                               | edule 2945-             | 143-13-004         | 4                                             |  |
|                      | (970) 244-1430                                                                                                   |                                                                                                                         | Zone                                   | (1-2                    |                    |                                               |  |
|                      |                                                                                                                  |                                                                                                                         |                                        | 9419                    |                    |                                               |  |
| DHISHNI              | ESS NAME WORLD S                                                                                                 | 22                                                                                                                      | CONTR                                  | ACTOR (1 leste          | en Neon S          |                                               |  |
|                      | TADDRESS 100 MA                                                                                                  | \                                                                                                                       |                                        | SENO. 29704             |                    | <u>۲۲ (                                  </u> |  |
|                      | RTY OWNER WOLD SA                                                                                                |                                                                                                                         |                                        |                         | Enclustrial        | <br>}                                         |  |
|                      | R ADDRESS 100 M AI                                                                                               |                                                                                                                         |                                        | HONE NO. Z 4Z           |                    |                                               |  |
|                      |                                                                                                                  |                                                                                                                         |                                        |                         |                    |                                               |  |
| [] 1<br>[] 2<br>[] 3 |                                                                                                                  | 2 Square Feet per Line                                                                                                  |                                        |                         |                    |                                               |  |
| [] 2<br>[] 3         |                                                                                                                  | ROOF 2 Square Feet per Linear Foot of Building Facade  EPEE STANDING 2 Troffic Lanes 0.75 Square Feet v Street Frontier |                                        |                         |                    |                                               |  |
|                      | 2 Traffic Lanes - 0.75 Square Feet x Street Frontage 4 or more Traffic Lanes - 1.5 Square Feet x Street Frontage |                                                                                                                         |                                        |                         |                    |                                               |  |
| [] 4                 |                                                                                                                  |                                                                                                                         | er each Linear Foot of Building Facade |                         |                    |                                               |  |
| [] 5                 | . OFF-PREMISE                                                                                                    | See #3 Spacing Require                                                                                                  | ements; No                             | t > 300 Square Feet o   | r < 15 Square Feet |                                               |  |
| Þ                    | Externally Illuminated                                                                                           | [ ] Interna                                                                                                             | lly Illumin                            | ated                    | Non-Illuminated    | d                                             |  |
| (1 - 5)              | Area of Proposed Sign                                                                                            | Square Feet                                                                                                             |                                        |                         |                    |                                               |  |
| (1,2,4)              | Building Facade 85 Lin                                                                                           |                                                                                                                         |                                        |                         |                    |                                               |  |
| (1 - 4)              | Street Frontage 122 Line                                                                                         | ar Feet                                                                                                                 |                                        |                         |                    |                                               |  |
| (2,4,5)              | Height to Top of Sign 18.5                                                                                       | Feet Clearance to C                                                                                                     | Grade 🚺                                | <b>o</b> Feet           |                    |                                               |  |
| (5)                  | Distance from all Existing Off-Pr                                                                                | remise Signs within 600                                                                                                 | Feet                                   | Feet /                  | MAIN STREET        |                                               |  |
| Existin              | ng Signage/Type:                                                                                                 |                                                                                                                         |                                        | ● FOR OFFICE USE ONLY ● |                    |                                               |  |
| 302"×30" Z 760       |                                                                                                                  |                                                                                                                         | Sq. Ft.                                | Signage Allowed of      | on Parcel:         |                                               |  |
|                      |                                                                                                                  |                                                                                                                         | Sq. Ft.                                | Building                | 170 Sq             | ı. Ft.                                        |  |
|                      |                                                                                                                  |                                                                                                                         | Sq. Ft.                                | Free-Standing           | 91.5 sq            | ı. Ft.                                        |  |
|                      | Total Existing:                                                                                                  | 3to                                                                                                                     | Sq. Ft.                                | Total Allowed           | : 170 sq           | Ft.                                           |  |
| GO3 53               | ADD INC                                                                                                          |                                                                                                                         |                                        |                         |                    |                                               |  |
| COMN                 | MENTS:                                                                                                           |                                                                                                                         |                                        |                         |                    |                                               |  |
|                      |                                                                                                                  |                                                                                                                         |                                        |                         |                    |                                               |  |

NOTE: No sign may exceed 300 square feet. A separate sign clearance is required for each sign. Attach a sketch of proposed and existing signage including types, dimensions, lettering, abutting streets, alleys, easements, property lines, nd locations. A SEPARATE PERMIT FROM THE BUILDING DEPARTMENT IS REQUIRED.