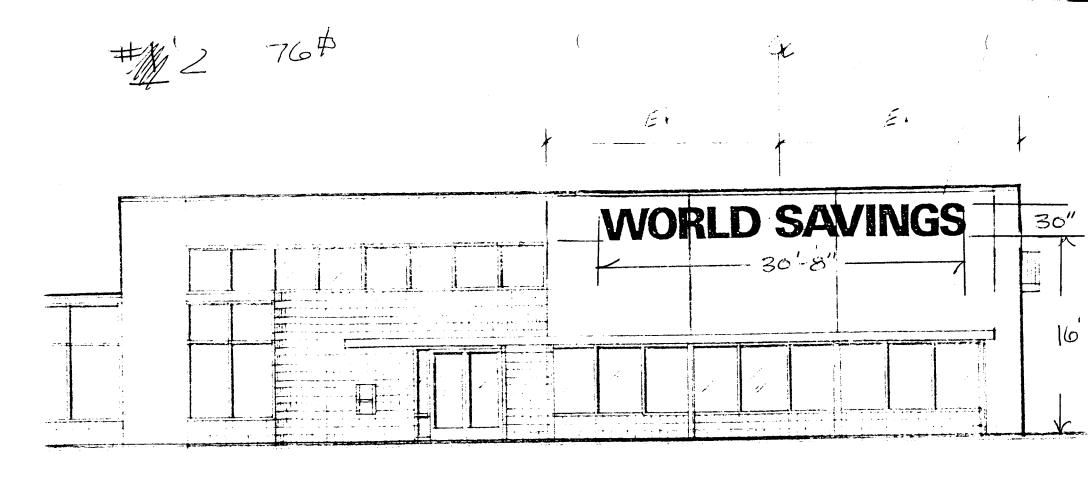

|                      | Community Developm                                                                                               | ieni Deparimeni                                                                                                         | Date Sub                               | E\$                     |                    |                                               |  |
|----------------------|------------------------------------------------------------------------------------------------------------------|-------------------------------------------------------------------------------------------------------------------------|----------------------------------------|-------------------------|--------------------|-----------------------------------------------|--|
| +                    | 250 North 5th Street                                                                                             |                                                                                                                         | FEE\$_                                 |                         |                    |                                               |  |
| +2                   | Grand Junction, CO                                                                                               | 81501                                                                                                                   | Tax Sche                               | edule 2945-             | 143-13-004         | 4                                             |  |
|                      | (970) 244-1430                                                                                                   |                                                                                                                         | Zone                                   | (1-2                    |                    |                                               |  |
|                      |                                                                                                                  |                                                                                                                         |                                        | 9419                    |                    |                                               |  |
| DHISHNI              | ESS NAME WORLD S                                                                                                 | 22                                                                                                                      | CONTR                                  | ACTOR (1 leste          | en Neon S          |                                               |  |
|                      | TADDRESS 100 MA                                                                                                  | \                                                                                                                       |                                        | SENO. 29704             |                    | <u>۲۲ (                                  </u> |  |
|                      | RTY OWNER WOLD SA                                                                                                |                                                                                                                         |                                        |                         | Enclustrial        | <br>}                                         |  |
|                      | R ADDRESS 100 M AI                                                                                               |                                                                                                                         |                                        | HONE NO. Z 4Z           |                    |                                               |  |
|                      |                                                                                                                  |                                                                                                                         |                                        |                         |                    |                                               |  |
| [] 1<br>[] 2<br>[] 3 |                                                                                                                  | 2 Square Feet per Line                                                                                                  |                                        |                         |                    |                                               |  |
| [] 2<br>[] 3         |                                                                                                                  | ROOF 2 Square Feet per Linear Foot of Building Facade  EPEE STANDING 2 Troffic Lanes 0.75 Square Feet v Street Frontier |                                        |                         |                    |                                               |  |
|                      | 2 Traffic Lanes - 0.75 Square Feet x Street Frontage 4 or more Traffic Lanes - 1.5 Square Feet x Street Frontage |                                                                                                                         |                                        |                         |                    |                                               |  |
| [] 4                 |                                                                                                                  |                                                                                                                         | er each Linear Foot of Building Facade |                         |                    |                                               |  |
| [] 5                 | . OFF-PREMISE                                                                                                    | See #3 Spacing Require                                                                                                  | ements; No                             | t > 300 Square Feet o   | r < 15 Square Feet |                                               |  |
| Þ                    | Externally Illuminated                                                                                           | [ ] Interna                                                                                                             | lly Illumin                            | ated                    | Non-Illuminated    | d                                             |  |
| (1 - 5)              | Area of Proposed Sign                                                                                            | Square Feet                                                                                                             |                                        |                         |                    |                                               |  |
| (1,2,4)              | Building Facade 85 Lin                                                                                           |                                                                                                                         |                                        |                         |                    |                                               |  |
| (1 - 4)              | Street Frontage 122 Line                                                                                         | ar Feet                                                                                                                 |                                        |                         |                    |                                               |  |
| (2,4,5)              | Height to Top of Sign 18.5                                                                                       | Feet Clearance to C                                                                                                     | Grade 🚺                                | <b>o</b> Feet           |                    |                                               |  |
| (5)                  | Distance from all Existing Off-Pr                                                                                | remise Signs within 600                                                                                                 | Feet                                   | Feet /                  | MAIN STREET        |                                               |  |
| Existin              | ng Signage/Type:                                                                                                 |                                                                                                                         |                                        | ● FOR OFFICE USE ONLY ● |                    |                                               |  |
| 302"×30" Z 760       |                                                                                                                  |                                                                                                                         | Sq. Ft.                                | Signage Allowed of      | on Parcel:         |                                               |  |
|                      |                                                                                                                  |                                                                                                                         | Sq. Ft.                                | Building                | 170 Sq             | ı. Ft.                                        |  |
|                      |                                                                                                                  |                                                                                                                         | Sq. Ft.                                | Free-Standing           | 91.5 sq            | ı. Ft.                                        |  |
|                      | Total Existing:                                                                                                  | 3to                                                                                                                     | Sq. Ft.                                | Total Allowed           | : 170 sq           | Ft.                                           |  |
| GO3 53               | ADD INC                                                                                                          |                                                                                                                         |                                        |                         |                    |                                               |  |
| COMN                 | MENTS:                                                                                                           |                                                                                                                         |                                        |                         |                    |                                               |  |
|                      |                                                                                                                  |                                                                                                                         |                                        |                         |                    |                                               |  |