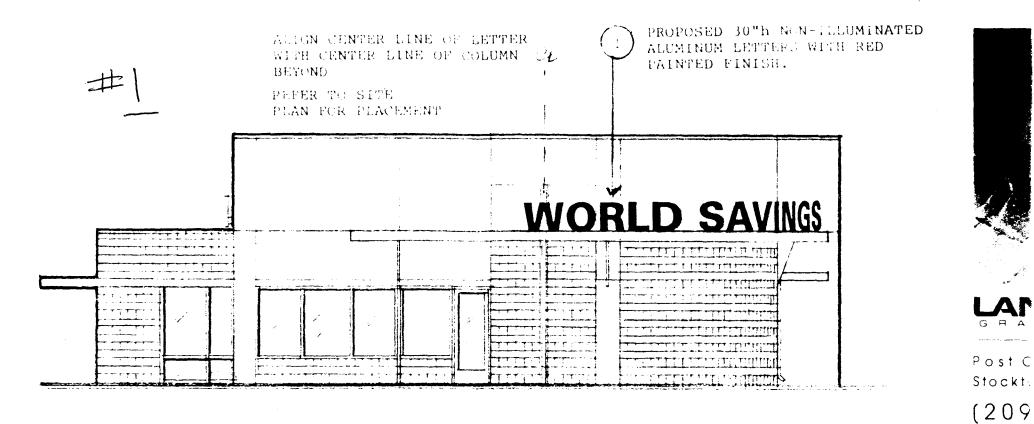

(Goldenrod: Code Enforcement)

YEST SIEVATON

1

PROPOSED 30"h NON-ILLUMINATED ALUMINUM LETTERS WITH RED PAINTED FINISH.

MAIN STREET

・コンシノニット

Photonical

VGS