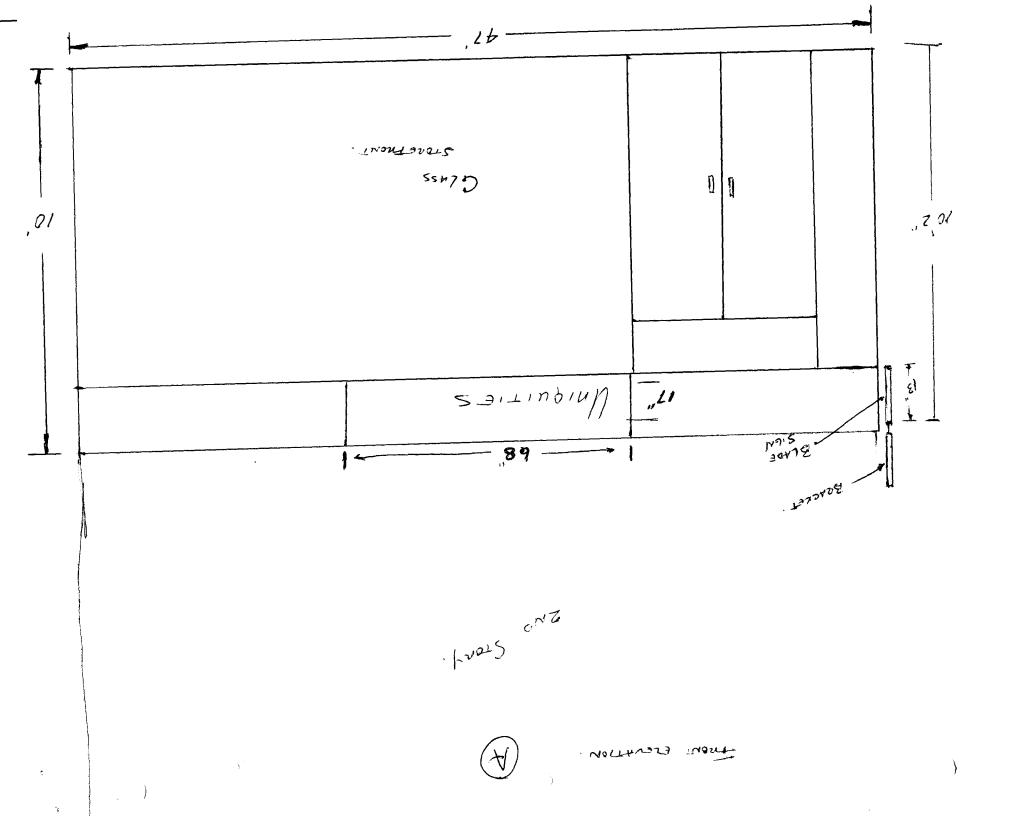

| (970) 244-1                                                                       | 430                                                                                               | Zone $B-3$                                                                                |                            |           |                    |
|-----------------------------------------------------------------------------------|---------------------------------------------------------------------------------------------------|-------------------------------------------------------------------------------------------|----------------------------|-----------|--------------------|
| BUSINESS NAME  STREET ADDRESS  PROPERTY OWNER  OWNER ADDRESS  LO CAROL            |                                                                                                   | CONTRACTOR SILMS FIRST LICENSE NO. Z98 0432 ADDRESS 950 NORTH AVE. TELEPHONE NO. 256-1877 |                            |           |                    |
| 1. FLUSH WALL                                                                     | 2 Square Feet per Linear                                                                          | Foot of Building Fa                                                                       | cade                       |           |                    |
| Face Change Only (2,3 & 4):  [ ] 2. ROOF  [ ] 3. FREE-STANDING  [ ] 4. PROJECTING | 2 Square Feet per Linear 2 Traffic Lanes - 0.75 Square Traffic Lanes - 0.5 Square Feet per each 2 | uare Feet x Street F<br>1.5 Square Feet x S                                               | rontage<br>Street Frontage |           |                    |
|                                                                                   | Linear Feet Linear Feet                                                                           |                                                                                           | • FOR OFFICE U             | SE ONLY ● |                    |
| /                                                                                 | // Sq. 1                                                                                          |                                                                                           | Allowed on Parcel          |           |                    |
| Maparid Proyecting  Total Existing:                                               | 3.5 Sq. 1<br>Sq. 1<br>19.5 Sq. 1                                                                  | Ft. Building Ft. Free-Sta                                                                 | flusharl                   | 250       | Sq. Ft.<br>Sq. Ft. |
| NOTE: No sign may exceed 399 s                                                    |                                                                                                   | en permit is requi                                                                        |                            |           | zetch of           |
| proposed and existing signage include and locations.  Applicant's Signature       |                                                                                                   | ering, abutting str  Shum M  umunity Developr                                             | nent Approval              |           | y lines,           |