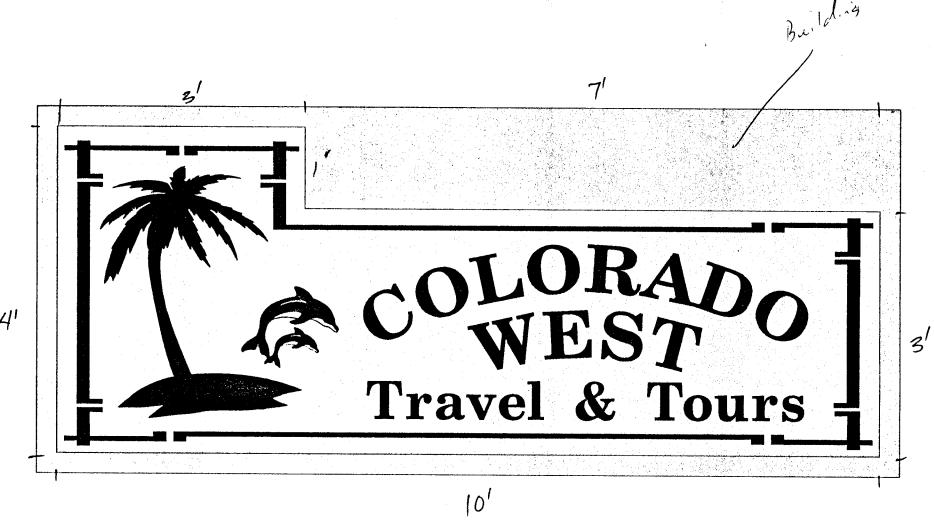

|                                     |                                                                                                                                         |                                               | ***                                                                                                                                                                                                                                                                                                                                                                                                                                                                                                                                                                                                                                                                                                                                                                                                                                                                                                                                                                                                                                                                                                                                                                                                                                                                                                                                                                                                                                                                                                                                                                                                                                                                                                                                                                                                                                                                                                                                                                                                                                                                                                                            |                                          |  |
|-------------------------------------|-----------------------------------------------------------------------------------------------------------------------------------------|-----------------------------------------------|--------------------------------------------------------------------------------------------------------------------------------------------------------------------------------------------------------------------------------------------------------------------------------------------------------------------------------------------------------------------------------------------------------------------------------------------------------------------------------------------------------------------------------------------------------------------------------------------------------------------------------------------------------------------------------------------------------------------------------------------------------------------------------------------------------------------------------------------------------------------------------------------------------------------------------------------------------------------------------------------------------------------------------------------------------------------------------------------------------------------------------------------------------------------------------------------------------------------------------------------------------------------------------------------------------------------------------------------------------------------------------------------------------------------------------------------------------------------------------------------------------------------------------------------------------------------------------------------------------------------------------------------------------------------------------------------------------------------------------------------------------------------------------------------------------------------------------------------------------------------------------------------------------------------------------------------------------------------------------------------------------------------------------------------------------------------------------------------------------------------------------|------------------------------------------|--|
| BUSINESS N                          | AME Coloredo 11                                                                                                                         | rest Travel + Town                            | CONTRACTOR 12                                                                                                                                                                                                                                                                                                                                                                                                                                                                                                                                                                                                                                                                                                                                                                                                                                                                                                                                                                                                                                                                                                                                                                                                                                                                                                                                                                                                                                                                                                                                                                                                                                                                                                                                                                                                                                                                                                                                                                                                                                                                                                                  | 2 Sin Same &                             |  |
|                                     | DRESS 122 Non                                                                                                                           |                                               | LICENSE NO. 2                                                                                                                                                                                                                                                                                                                                                                                                                                                                                                                                                                                                                                                                                                                                                                                                                                                                                                                                                                                                                                                                                                                                                                                                                                                                                                                                                                                                                                                                                                                                                                                                                                                                                                                                                                                                                                                                                                                                                                                                                                                                                                                  | 980721                                   |  |
|                                     | OWNER 4265 Par                                                                                                                          |                                               | ADDRESS 737                                                                                                                                                                                                                                                                                                                                                                                                                                                                                                                                                                                                                                                                                                                                                                                                                                                                                                                                                                                                                                                                                                                                                                                                                                                                                                                                                                                                                                                                                                                                                                                                                                                                                                                                                                                                                                                                                                                                                                                                                                                                                                                    | N. 12 M                                  |  |
| OWNER AD                            | DRESS Truma                                                                                                                             | n C-lawsom                                    | TELEPHONE NO                                                                                                                                                                                                                                                                                                                                                                                                                                                                                                                                                                                                                                                                                                                                                                                                                                                                                                                                                                                                                                                                                                                                                                                                                                                                                                                                                                                                                                                                                                                                                                                                                                                                                                                                                                                                                                                                                                                                                                                                                                                                                                                   | 257-1000                                 |  |
| /-                                  | Jalit Lute;                                                                                                                             | 2.7 41                                        |                                                                                                                                                                                                                                                                                                                                                                                                                                                                                                                                                                                                                                                                                                                                                                                                                                                                                                                                                                                                                                                                                                                                                                                                                                                                                                                                                                                                                                                                                                                                                                                                                                                                                                                                                                                                                                                                                                                                                                                                                                                                                                                                |                                          |  |
| [ <i>U</i> ] 1.                     | FLUSH WALL                                                                                                                              | 2 Square Feet per Linear l                    | Foot of Building Facade                                                                                                                                                                                                                                                                                                                                                                                                                                                                                                                                                                                                                                                                                                                                                                                                                                                                                                                                                                                                                                                                                                                                                                                                                                                                                                                                                                                                                                                                                                                                                                                                                                                                                                                                                                                                                                                                                                                                                                                                                                                                                                        |                                          |  |
| -                                   | Only (2,3 & 4):                                                                                                                         | 2.0                                           | Carl CD 1111 Day                                                                                                                                                                                                                                                                                                                                                                                                                                                                                                                                                                                                                                                                                                                                                                                                                                                                                                                                                                                                                                                                                                                                                                                                                                                                                                                                                                                                                                                                                                                                                                                                                                                                                                                                                                                                                                                                                                                                                                                                                                                                                                               |                                          |  |
| []2.                                | 1                                                                                                                                       |                                               |                                                                                                                                                                                                                                                                                                                                                                                                                                                                                                                                                                                                                                                                                                                                                                                                                                                                                                                                                                                                                                                                                                                                                                                                                                                                                                                                                                                                                                                                                                                                                                                                                                                                                                                                                                                                                                                                                                                                                                                                                                                                                                                                |                                          |  |
| 1                                   |                                                                                                                                         |                                               |                                                                                                                                                                                                                                                                                                                                                                                                                                                                                                                                                                                                                                                                                                                                                                                                                                                                                                                                                                                                                                                                                                                                                                                                                                                                                                                                                                                                                                                                                                                                                                                                                                                                                                                                                                                                                                                                                                                                                                                                                                                                                                                                |                                          |  |
| []4.                                | 4 or more Traffic Lanes - 1.5 Square Feet x Street Frontage  [ ] 4. PROJECTING  0.5 Square Feet per each Linear Foot of Building Facade |                                               |                                                                                                                                                                                                                                                                                                                                                                                                                                                                                                                                                                                                                                                                                                                                                                                                                                                                                                                                                                                                                                                                                                                                                                                                                                                                                                                                                                                                                                                                                                                                                                                                                                                                                                                                                                                                                                                                                                                                                                                                                                                                                                                                |                                          |  |
| [] 4.                               | INOJECTING                                                                                                                              | 0.5 Square reet per each                      | Linear Foot of Building F                                                                                                                                                                                                                                                                                                                                                                                                                                                                                                                                                                                                                                                                                                                                                                                                                                                                                                                                                                                                                                                                                                                                                                                                                                                                                                                                                                                                                                                                                                                                                                                                                                                                                                                                                                                                                                                                                                                                                                                                                                                                                                      | 'acade                                   |  |
| ] Existing I                        | Externally or Internally III                                                                                                            | luminated - No Change in E                    | lectrical Service                                                                                                                                                                                                                                                                                                                                                                                                                                                                                                                                                                                                                                                                                                                                                                                                                                                                                                                                                                                                                                                                                                                                                                                                                                                                                                                                                                                                                                                                                                                                                                                                                                                                                                                                                                                                                                                                                                                                                                                                                                                                                                              | Non-Illuminated                          |  |
|                                     | 7 77                                                                                                                                    |                                               |                                                                                                                                                                                                                                                                                                                                                                                                                                                                                                                                                                                                                                                                                                                                                                                                                                                                                                                                                                                                                                                                                                                                                                                                                                                                                                                                                                                                                                                                                                                                                                                                                                                                                                                                                                                                                                                                                                                                                                                                                                                                                                                                | A Kon Andaniated                         |  |
| (1 - 4) Stre                        | Iding Facade 30 1  eet Frontage 30 L                                                                                                    |                                               | la Faat                                                                                                                                                                                                                                                                                                                                                                                                                                                                                                                                                                                                                                                                                                                                                                                                                                                                                                                                                                                                                                                                                                                                                                                                                                                                                                                                                                                                                                                                                                                                                                                                                                                                                                                                                                                                                                                                                                                                                                                                                                                                                                                        |                                          |  |
| (2,4)                               |                                                                                                                                         | Feet Clearance to Grac                        |                                                                                                                                                                                                                                                                                                                                                                                                                                                                                                                                                                                                                                                                                                                                                                                                                                                                                                                                                                                                                                                                                                                                                                                                                                                                                                                                                                                                                                                                                                                                                                                                                                                                                                                                                                                                                                                                                                                                                                                                                                                                                                                                |                                          |  |
|                                     | ango / Trimor                                                                                                                           |                                               | lacktriangleright FO                                                                                                                                                                                                                                                                                                                                                                                                                                                                                                                                                                                                                                                                                                                                                                                                                                                                                                                                                                                                                                                                                                                                                                                                                                                                                                                                                                                                                                                                                                                                                                                                                                                                                                                                                                                                                                                                                                                                                                                                                                                                                                           | R OFFICE USE ONLY ●                      |  |
| Existing Sign                       | lage/Type:                                                                                                                              |                                               |                                                                                                                                                                                                                                                                                                                                                                                                                                                                                                                                                                                                                                                                                                                                                                                                                                                                                                                                                                                                                                                                                                                                                                                                                                                                                                                                                                                                                                                                                                                                                                                                                                                                                                                                                                                                                                                                                                                                                                                                                                                                                                                                |                                          |  |
| Existing Sign                       | таде/ Туре:                                                                                                                             | Sq. F                                         |                                                                                                                                                                                                                                                                                                                                                                                                                                                                                                                                                                                                                                                                                                                                                                                                                                                                                                                                                                                                                                                                                                                                                                                                                                                                                                                                                                                                                                                                                                                                                                                                                                                                                                                                                                                                                                                                                                                                                                                                                                                                                                                                | ved on Parcel:                           |  |
| Existing Sign                       | таде/ Туре:                                                                                                                             | Sq. F                                         | Signage Allow                                                                                                                                                                                                                                                                                                                                                                                                                                                                                                                                                                                                                                                                                                                                                                                                                                                                                                                                                                                                                                                                                                                                                                                                                                                                                                                                                                                                                                                                                                                                                                                                                                                                                                                                                                                                                                                                                                                                                                                                                                                                                                                  | ved on Parcel:                           |  |
| Existing Sign                       | lage/Type:                                                                                                                              |                                               | Signage Allow  Building                                                                                                                                                                                                                                                                                                                                                                                                                                                                                                                                                                                                                                                                                                                                                                                                                                                                                                                                                                                                                                                                                                                                                                                                                                                                                                                                                                                                                                                                                                                                                                                                                                                                                                                                                                                                                                                                                                                                                                                                                                                                                                        | 60 Sq. Ft.                               |  |
|                                     | al Existing:                                                                                                                            | Sq. F                                         | Signage Allow Building The Free-Standing                                                                                                                                                                                                                                                                                                                                                                                                                                                                                                                                                                                                                                                                                                                                                                                                                                                                                                                                                                                                                                                                                                                                                                                                                                                                                                                                                                                                                                                                                                                                                                                                                                                                                                                                                                                                                                                                                                                                                                                                                                                                                       | 60 Sq. Ft. 22.5 Sq. Ft.                  |  |
| Tol                                 | al Existing:                                                                                                                            | Sq. F                                         | Signage Allow Building The Free-Standing                                                                                                                                                                                                                                                                                                                                                                                                                                                                                                                                                                                                                                                                                                                                                                                                                                                                                                                                                                                                                                                                                                                                                                                                                                                                                                                                                                                                                                                                                                                                                                                                                                                                                                                                                                                                                                                                                                                                                                                                                                                                                       | 60 Sq. Ft. 22,5 Sq. Ft.                  |  |
| Tol                                 | al Existing:                                                                                                                            | Sq. F                                         | Signage Allow Building The Free-Standing                                                                                                                                                                                                                                                                                                                                                                                                                                                                                                                                                                                                                                                                                                                                                                                                                                                                                                                                                                                                                                                                                                                                                                                                                                                                                                                                                                                                                                                                                                                                                                                                                                                                                                                                                                                                                                                                                                                                                                                                                                                                                       | 60 Sq. Ft. 22,5 Sq. Ft.                  |  |
|                                     | al Existing:                                                                                                                            | Sq. F                                         | Signage Allow Building The Free-Standing                                                                                                                                                                                                                                                                                                                                                                                                                                                                                                                                                                                                                                                                                                                                                                                                                                                                                                                                                                                                                                                                                                                                                                                                                                                                                                                                                                                                                                                                                                                                                                                                                                                                                                                                                                                                                                                                                                                                                                                                                                                                                       | 60 Sq. Ft. 22,5 Sq. Ft.                  |  |
| Tol                                 | al Existing:                                                                                                                            | Sq. F                                         | Signage Allow Building The Free-Standing                                                                                                                                                                                                                                                                                                                                                                                                                                                                                                                                                                                                                                                                                                                                                                                                                                                                                                                                                                                                                                                                                                                                                                                                                                                                                                                                                                                                                                                                                                                                                                                                                                                                                                                                                                                                                                                                                                                                                                                                                                                                                       | 60 Sq. Ft. 22,5 Sq. Ft.                  |  |
| Tol COMMENT                         | al Existing: S: sign may exceed 300 so                                                                                                  | Sq. F Sq. F Sq. F  Guare feet. A separate sig | Signage Allow Building Total Allo Total Allo To permit is required for                                                                                                                                                                                                                                                                                                                                                                                                                                                                                                                                                                                                                                                                                                                                                                                                                                                                                                                                                                                                                                                                                                                                                                                                                                                                                                                                                                                                                                                                                                                                                                                                                                                                                                                                                                                                                                                                                                                                                                                                                                                         | 60 Sq. Ft. 22.5 Sq. Ft. wed: 100 Sq. Ft. |  |
| Tot  COMMENT  NOTE: No proposed and | al Existing:  S:                                                                                                                        | Sq. F Sq. F Sq. F  Guare feet. A separate sig | Signage Allow Building Total Allo Total Allo To permit is required for                                                                                                                                                                                                                                                                                                                                                                                                                                                                                                                                                                                                                                                                                                                                                                                                                                                                                                                                                                                                                                                                                                                                                                                                                                                                                                                                                                                                                                                                                                                                                                                                                                                                                                                                                                                                                                                                                                                                                                                                                                                         | 60 Sq. Ft. 22.5 Sq. Ft. wed: 100 Sq. Ft. |  |
| Tol COMMENT NOTE: No                | al Existing:  S:                                                                                                                        | Sq. F Sq. F Sq. F  Guare feet. A separate sig | Signage Allow Building Total Allo Total Allo To permit is required for                                                                                                                                                                                                                                                                                                                                                                                                                                                                                                                                                                                                                                                                                                                                                                                                                                                                                                                                                                                                                                                                                                                                                                                                                                                                                                                                                                                                                                                                                                                                                                                                                                                                                                                                                                                                                                                                                                                                                                                                                                                         | 60 Sq. Ft. 22.5 Sq. Ft. wed: 100 Sq. Ft. |  |
| Tot  COMMENT  NOTE: No proposed and | al Existing:  S:                                                                                                                        | Sq. F Sq. F Sq. F  Guare feet. A separate sig | Signage Allow Building Total Allo Total Allo To permit is required for                                                                                                                                                                                                                                                                                                                                                                                                                                                                                                                                                                                                                                                                                                                                                                                                                                                                                                                                                                                                                                                                                                                                                                                                                                                                                                                                                                                                                                                                                                                                                                                                                                                                                                                                                                                                                                                                                                                                                                                                                                                         | 60 Sq. Ft. 22.5 Sq. Ft. wed: 100 Sq. Ft. |  |
| Tot  COMMENT  NOTE: No proposed and | al Existing:  S:                                                                                                                        | Sq. F Sq. F Sq. F  Guare feet. A separate sig | Signage Allow Building Total Allo Total Allo To permit is required for                                                                                                                                                                                                                                                                                                                                                                                                                                                                                                                                                                                                                                                                                                                                                                                                                                                                                                                                                                                                                                                                                                                                                                                                                                                                                                                                                                                                                                                                                                                                                                                                                                                                                                                                                                                                                                                                                                                                                                                                                                                         | 60 Sq. Ft. 22,5 Sq. Ft.                  |  |
| NOTE: No proposed and docations     | al Existing:  S:  sign may exceed 300 so l existing signage including signage including signature                                       | Sq. F Sq. F Sq. F  Guare feet. A separate sig | Signage Allow Building Total Allo Total Allo To permit is required for                                                                                                                                                                                                                                                                                                                                                                                                                                                                                                                                                                                                                                                                                                                                                                                                                                                                                                                                                                                                                                                                                                                                                                                                                                                                                                                                                                                                                                                                                                                                                                                                                                                                                                                                                                                                                                                                                                                                                                                                                                                         | 60 Sq. Ft. 22.5 Sq. Ft. wed: 100 Sq. Ft. |  |
| NOTE: No proposed and docations     | al Existing:  S:                                                                                                                        | Sq. F Sq. F Sq. F  Guare feet. A separate sig | Signage Allow Building Total Allo Total Allo Total Allo Tring, abutting streets, The street of the s | 60 Sq. Ft. 22.5 Sq. Ft. wed: 100 Sq. Ft. |  |

$$3' \times 4' = 12$$
  
+  $3' \times 3' = 21$   
 $\overline{33}$   $50$  Ft.