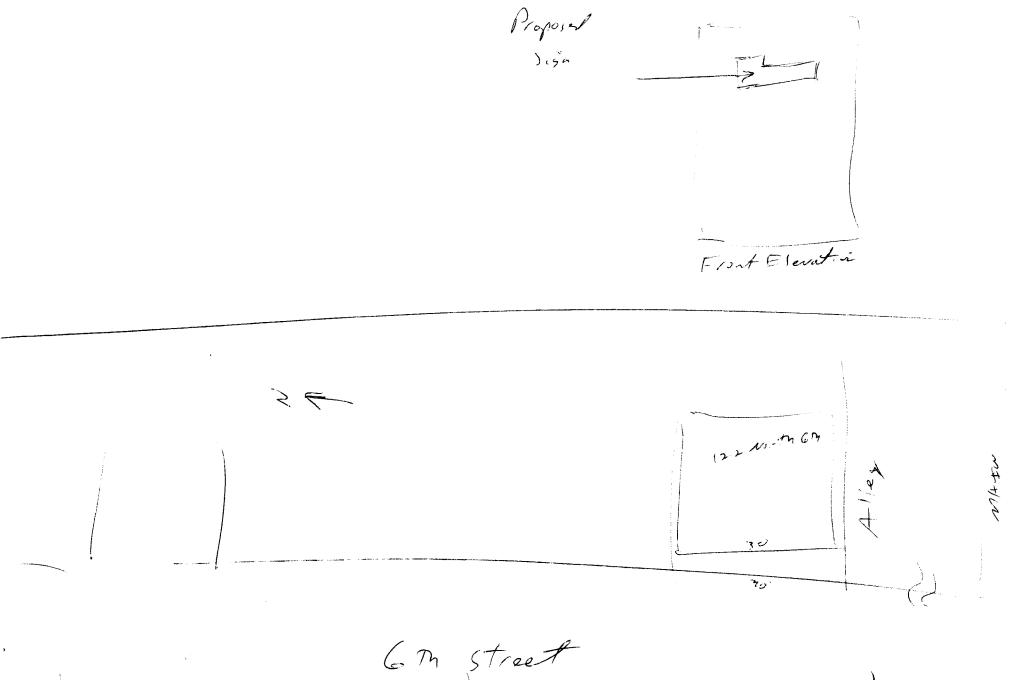

|                                     |                                                                                                                                         |                                               | ***                                                                                                                                                                                                                                                                                                                                                                                                                                                                                                                                                                                                                                                                                                                                                                                                                                                                                                                                                                                                                                                                                                                                                                                                                                                                                                                                                                                                                                                                                                                                                                                                                                                                                                                                                                                                                                                                                                                                                                                                                                                                                                                            |                                          |  |
|-------------------------------------|-----------------------------------------------------------------------------------------------------------------------------------------|-----------------------------------------------|--------------------------------------------------------------------------------------------------------------------------------------------------------------------------------------------------------------------------------------------------------------------------------------------------------------------------------------------------------------------------------------------------------------------------------------------------------------------------------------------------------------------------------------------------------------------------------------------------------------------------------------------------------------------------------------------------------------------------------------------------------------------------------------------------------------------------------------------------------------------------------------------------------------------------------------------------------------------------------------------------------------------------------------------------------------------------------------------------------------------------------------------------------------------------------------------------------------------------------------------------------------------------------------------------------------------------------------------------------------------------------------------------------------------------------------------------------------------------------------------------------------------------------------------------------------------------------------------------------------------------------------------------------------------------------------------------------------------------------------------------------------------------------------------------------------------------------------------------------------------------------------------------------------------------------------------------------------------------------------------------------------------------------------------------------------------------------------------------------------------------------|------------------------------------------|--|
| BUSINESS N                          | AME Coloredo 11                                                                                                                         | rest Travel + Town                            | CONTRACTOR 12                                                                                                                                                                                                                                                                                                                                                                                                                                                                                                                                                                                                                                                                                                                                                                                                                                                                                                                                                                                                                                                                                                                                                                                                                                                                                                                                                                                                                                                                                                                                                                                                                                                                                                                                                                                                                                                                                                                                                                                                                                                                                                                  | 2 Sin Same &                             |  |
|                                     | DRESS 122 Non                                                                                                                           |                                               | LICENSE NO. 2                                                                                                                                                                                                                                                                                                                                                                                                                                                                                                                                                                                                                                                                                                                                                                                                                                                                                                                                                                                                                                                                                                                                                                                                                                                                                                                                                                                                                                                                                                                                                                                                                                                                                                                                                                                                                                                                                                                                                                                                                                                                                                                  | 980721                                   |  |
|                                     | OWNER 4265 Par                                                                                                                          |                                               | ADDRESS 737                                                                                                                                                                                                                                                                                                                                                                                                                                                                                                                                                                                                                                                                                                                                                                                                                                                                                                                                                                                                                                                                                                                                                                                                                                                                                                                                                                                                                                                                                                                                                                                                                                                                                                                                                                                                                                                                                                                                                                                                                                                                                                                    | N. 12 M                                  |  |
| OWNER AD                            | DRESS Truma                                                                                                                             | n C-lawsom                                    | TELEPHONE NO                                                                                                                                                                                                                                                                                                                                                                                                                                                                                                                                                                                                                                                                                                                                                                                                                                                                                                                                                                                                                                                                                                                                                                                                                                                                                                                                                                                                                                                                                                                                                                                                                                                                                                                                                                                                                                                                                                                                                                                                                                                                                                                   | 257-1000                                 |  |
| /-                                  | Jalit Lute;                                                                                                                             | 2.7 41                                        |                                                                                                                                                                                                                                                                                                                                                                                                                                                                                                                                                                                                                                                                                                                                                                                                                                                                                                                                                                                                                                                                                                                                                                                                                                                                                                                                                                                                                                                                                                                                                                                                                                                                                                                                                                                                                                                                                                                                                                                                                                                                                                                                |                                          |  |
| [ <i>U</i> ] 1.                     | FLUSH WALL                                                                                                                              | 2 Square Feet per Linear l                    | Foot of Building Facade                                                                                                                                                                                                                                                                                                                                                                                                                                                                                                                                                                                                                                                                                                                                                                                                                                                                                                                                                                                                                                                                                                                                                                                                                                                                                                                                                                                                                                                                                                                                                                                                                                                                                                                                                                                                                                                                                                                                                                                                                                                                                                        |                                          |  |
| -                                   | Only (2,3 & 4):                                                                                                                         | 2.0                                           | Carl CD 1111 Day                                                                                                                                                                                                                                                                                                                                                                                                                                                                                                                                                                                                                                                                                                                                                                                                                                                                                                                                                                                                                                                                                                                                                                                                                                                                                                                                                                                                                                                                                                                                                                                                                                                                                                                                                                                                                                                                                                                                                                                                                                                                                                               |                                          |  |
| []2.                                | 1                                                                                                                                       |                                               |                                                                                                                                                                                                                                                                                                                                                                                                                                                                                                                                                                                                                                                                                                                                                                                                                                                                                                                                                                                                                                                                                                                                                                                                                                                                                                                                                                                                                                                                                                                                                                                                                                                                                                                                                                                                                                                                                                                                                                                                                                                                                                                                |                                          |  |
| 1                                   |                                                                                                                                         |                                               |                                                                                                                                                                                                                                                                                                                                                                                                                                                                                                                                                                                                                                                                                                                                                                                                                                                                                                                                                                                                                                                                                                                                                                                                                                                                                                                                                                                                                                                                                                                                                                                                                                                                                                                                                                                                                                                                                                                                                                                                                                                                                                                                |                                          |  |
| []4.                                | 4 or more Traffic Lanes - 1.5 Square Feet x Street Frontage  [ ] 4. PROJECTING  0.5 Square Feet per each Linear Foot of Building Facade |                                               |                                                                                                                                                                                                                                                                                                                                                                                                                                                                                                                                                                                                                                                                                                                                                                                                                                                                                                                                                                                                                                                                                                                                                                                                                                                                                                                                                                                                                                                                                                                                                                                                                                                                                                                                                                                                                                                                                                                                                                                                                                                                                                                                |                                          |  |
| [] 4.                               | INOJECTING                                                                                                                              | 0.5 Square reet per each                      | Linear Foot of Building F                                                                                                                                                                                                                                                                                                                                                                                                                                                                                                                                                                                                                                                                                                                                                                                                                                                                                                                                                                                                                                                                                                                                                                                                                                                                                                                                                                                                                                                                                                                                                                                                                                                                                                                                                                                                                                                                                                                                                                                                                                                                                                      | 'acade                                   |  |
| ] Existing I                        | Externally or Internally III                                                                                                            | luminated - No Change in E                    | lectrical Service                                                                                                                                                                                                                                                                                                                                                                                                                                                                                                                                                                                                                                                                                                                                                                                                                                                                                                                                                                                                                                                                                                                                                                                                                                                                                                                                                                                                                                                                                                                                                                                                                                                                                                                                                                                                                                                                                                                                                                                                                                                                                                              | Non-Illuminated                          |  |
|                                     | 7 77                                                                                                                                    |                                               |                                                                                                                                                                                                                                                                                                                                                                                                                                                                                                                                                                                                                                                                                                                                                                                                                                                                                                                                                                                                                                                                                                                                                                                                                                                                                                                                                                                                                                                                                                                                                                                                                                                                                                                                                                                                                                                                                                                                                                                                                                                                                                                                | A Kon Andaniated                         |  |
| (1 - 4) Stre                        | Iding Facade 30 1  eet Frontage 30 L                                                                                                    |                                               | la Faat                                                                                                                                                                                                                                                                                                                                                                                                                                                                                                                                                                                                                                                                                                                                                                                                                                                                                                                                                                                                                                                                                                                                                                                                                                                                                                                                                                                                                                                                                                                                                                                                                                                                                                                                                                                                                                                                                                                                                                                                                                                                                                                        |                                          |  |
| (2,4)                               |                                                                                                                                         | Feet Clearance to Grac                        |                                                                                                                                                                                                                                                                                                                                                                                                                                                                                                                                                                                                                                                                                                                                                                                                                                                                                                                                                                                                                                                                                                                                                                                                                                                                                                                                                                                                                                                                                                                                                                                                                                                                                                                                                                                                                                                                                                                                                                                                                                                                                                                                |                                          |  |
|                                     | ango / Trimor                                                                                                                           |                                               | lacktriangleright FO                                                                                                                                                                                                                                                                                                                                                                                                                                                                                                                                                                                                                                                                                                                                                                                                                                                                                                                                                                                                                                                                                                                                                                                                                                                                                                                                                                                                                                                                                                                                                                                                                                                                                                                                                                                                                                                                                                                                                                                                                                                                                                           | R OFFICE USE ONLY ●                      |  |
| Existing Sign                       | lage/Type:                                                                                                                              |                                               |                                                                                                                                                                                                                                                                                                                                                                                                                                                                                                                                                                                                                                                                                                                                                                                                                                                                                                                                                                                                                                                                                                                                                                                                                                                                                                                                                                                                                                                                                                                                                                                                                                                                                                                                                                                                                                                                                                                                                                                                                                                                                                                                |                                          |  |
| Existing Sign                       | таде/ Туре:                                                                                                                             | Sq. F                                         |                                                                                                                                                                                                                                                                                                                                                                                                                                                                                                                                                                                                                                                                                                                                                                                                                                                                                                                                                                                                                                                                                                                                                                                                                                                                                                                                                                                                                                                                                                                                                                                                                                                                                                                                                                                                                                                                                                                                                                                                                                                                                                                                | ved on Parcel:                           |  |
| Existing Sign                       | таде/ Туре:                                                                                                                             | Sq. F                                         | Signage Allow                                                                                                                                                                                                                                                                                                                                                                                                                                                                                                                                                                                                                                                                                                                                                                                                                                                                                                                                                                                                                                                                                                                                                                                                                                                                                                                                                                                                                                                                                                                                                                                                                                                                                                                                                                                                                                                                                                                                                                                                                                                                                                                  | ved on Parcel:                           |  |
| Existing Sign                       | lage/Type:                                                                                                                              |                                               | Signage Allow  Building                                                                                                                                                                                                                                                                                                                                                                                                                                                                                                                                                                                                                                                                                                                                                                                                                                                                                                                                                                                                                                                                                                                                                                                                                                                                                                                                                                                                                                                                                                                                                                                                                                                                                                                                                                                                                                                                                                                                                                                                                                                                                                        | 60 Sq. Ft.                               |  |
|                                     | al Existing:                                                                                                                            | Sq. F                                         | Signage Allow Building The Free-Standing                                                                                                                                                                                                                                                                                                                                                                                                                                                                                                                                                                                                                                                                                                                                                                                                                                                                                                                                                                                                                                                                                                                                                                                                                                                                                                                                                                                                                                                                                                                                                                                                                                                                                                                                                                                                                                                                                                                                                                                                                                                                                       | 60 Sq. Ft. 22.5 Sq. Ft.                  |  |
| Tol                                 | al Existing:                                                                                                                            | Sq. F                                         | Signage Allow Building The Free-Standing                                                                                                                                                                                                                                                                                                                                                                                                                                                                                                                                                                                                                                                                                                                                                                                                                                                                                                                                                                                                                                                                                                                                                                                                                                                                                                                                                                                                                                                                                                                                                                                                                                                                                                                                                                                                                                                                                                                                                                                                                                                                                       | 60 Sq. Ft. 22,5 Sq. Ft.                  |  |
| Tol                                 | al Existing:                                                                                                                            | Sq. F                                         | Signage Allow Building The Free-Standing                                                                                                                                                                                                                                                                                                                                                                                                                                                                                                                                                                                                                                                                                                                                                                                                                                                                                                                                                                                                                                                                                                                                                                                                                                                                                                                                                                                                                                                                                                                                                                                                                                                                                                                                                                                                                                                                                                                                                                                                                                                                                       | 60 Sq. Ft. 22,5 Sq. Ft.                  |  |
|                                     | al Existing:                                                                                                                            | Sq. F                                         | Signage Allow Building The Free-Standing                                                                                                                                                                                                                                                                                                                                                                                                                                                                                                                                                                                                                                                                                                                                                                                                                                                                                                                                                                                                                                                                                                                                                                                                                                                                                                                                                                                                                                                                                                                                                                                                                                                                                                                                                                                                                                                                                                                                                                                                                                                                                       | 60 Sq. Ft. 22,5 Sq. Ft.                  |  |
| Tol                                 | al Existing:                                                                                                                            | Sq. F                                         | Signage Allow Building The Free-Standing                                                                                                                                                                                                                                                                                                                                                                                                                                                                                                                                                                                                                                                                                                                                                                                                                                                                                                                                                                                                                                                                                                                                                                                                                                                                                                                                                                                                                                                                                                                                                                                                                                                                                                                                                                                                                                                                                                                                                                                                                                                                                       | 60 Sq. Ft. 22,5 Sq. Ft.                  |  |
| Tol COMMENT                         | al Existing: S: sign may exceed 300 so                                                                                                  | Sq. F Sq. F Sq. F  Guare feet. A separate sig | Signage Allow Building Total Allo Total Allo To permit is required for                                                                                                                                                                                                                                                                                                                                                                                                                                                                                                                                                                                                                                                                                                                                                                                                                                                                                                                                                                                                                                                                                                                                                                                                                                                                                                                                                                                                                                                                                                                                                                                                                                                                                                                                                                                                                                                                                                                                                                                                                                                         | 60 Sq. Ft. 22.5 Sq. Ft. wed: 100 Sq. Ft. |  |
| Tot  COMMENT  NOTE: No proposed and | al Existing:  S:                                                                                                                        | Sq. F Sq. F Sq. F  Guare feet. A separate sig | Signage Allow Building Total Allo Total Allo To permit is required for                                                                                                                                                                                                                                                                                                                                                                                                                                                                                                                                                                                                                                                                                                                                                                                                                                                                                                                                                                                                                                                                                                                                                                                                                                                                                                                                                                                                                                                                                                                                                                                                                                                                                                                                                                                                                                                                                                                                                                                                                                                         | 60 Sq. Ft. 22.5 Sq. Ft. wed: 100 Sq. Ft. |  |
| Tol COMMENT NOTE: No                | al Existing:  S:                                                                                                                        | Sq. F Sq. F Sq. F  Guare feet. A separate sig | Signage Allow Building Total Allo Total Allo To permit is required for                                                                                                                                                                                                                                                                                                                                                                                                                                                                                                                                                                                                                                                                                                                                                                                                                                                                                                                                                                                                                                                                                                                                                                                                                                                                                                                                                                                                                                                                                                                                                                                                                                                                                                                                                                                                                                                                                                                                                                                                                                                         | 60 Sq. Ft. 22.5 Sq. Ft. wed: 100 Sq. Ft. |  |
| Tot  COMMENT  NOTE: No proposed and | al Existing:  S:                                                                                                                        | Sq. F Sq. F Sq. F  Guare feet. A separate sig | Signage Allow Building Total Allo Total Allo To permit is required for                                                                                                                                                                                                                                                                                                                                                                                                                                                                                                                                                                                                                                                                                                                                                                                                                                                                                                                                                                                                                                                                                                                                                                                                                                                                                                                                                                                                                                                                                                                                                                                                                                                                                                                                                                                                                                                                                                                                                                                                                                                         | 60 Sq. Ft. 22.5 Sq. Ft. wed: 100 Sq. Ft. |  |
| Tot  COMMENT  NOTE: No proposed and | al Existing:  S:                                                                                                                        | Sq. F Sq. F Sq. F  Guare feet. A separate sig | Signage Allow Building Total Allo Total Allo To permit is required for                                                                                                                                                                                                                                                                                                                                                                                                                                                                                                                                                                                                                                                                                                                                                                                                                                                                                                                                                                                                                                                                                                                                                                                                                                                                                                                                                                                                                                                                                                                                                                                                                                                                                                                                                                                                                                                                                                                                                                                                                                                         | 60 Sq. Ft. 22,5 Sq. Ft.                  |  |
| NOTE: No proposed and docations     | al Existing:  S:  sign may exceed 300 so l existing signage including signage including signature                                       | Sq. F Sq. F Sq. F  Guare feet. A separate sig | Signage Allow Building Total Allo Total Allo To permit is required for                                                                                                                                                                                                                                                                                                                                                                                                                                                                                                                                                                                                                                                                                                                                                                                                                                                                                                                                                                                                                                                                                                                                                                                                                                                                                                                                                                                                                                                                                                                                                                                                                                                                                                                                                                                                                                                                                                                                                                                                                                                         | 60 Sq. Ft. 22.5 Sq. Ft. wed: 100 Sq. Ft. |  |
| NOTE: No proposed and docations     | al Existing:  S:                                                                                                                        | Sq. F Sq. F Sq. F  Guare feet. A separate sig | Signage Allow Building Total Allo Total Allo Total Allo Tring, abutting streets, The street of the s | 60 Sq. Ft. 22.5 Sq. Ft. wed: 100 Sq. Ft. |  |