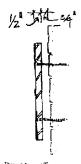

### 8-81 Merrill Lynch 8,8 59 54.

PIN MOUNT DETAIL

1/2 THICK FLAT COT OUT CLEAR MIDDIZED (HATURAL FINEH) ALOHIMUM LETTERS.