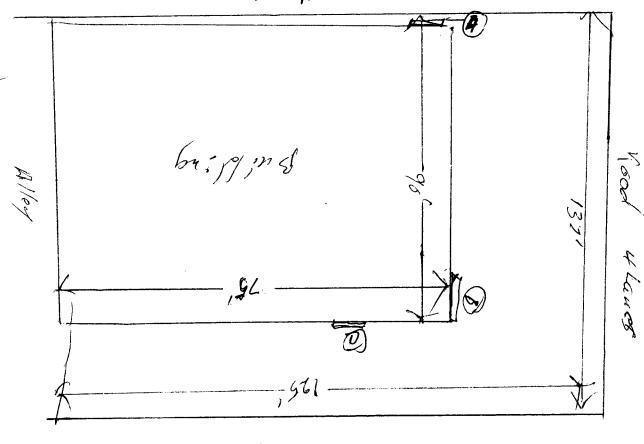

### Sign Permit

@ - North Facade

Community Development Department

250 North 5th Street

Grand Junction, CO 81501

Tax Schee

| Permit No.                   |
|------------------------------|
| Date Submitted 12/7/98       |
| FEE \$ 5,00                  |
| Tax Schedule 2945-144-18-002 |
| Zono PR                      |

| (9/0) 244-143                                                                                                                   | 0                                               | Zone D                                                                            |                                                 |
|---------------------------------------------------------------------------------------------------------------------------------|-------------------------------------------------|-----------------------------------------------------------------------------------|-------------------------------------------------|
| BUSINESS NAME Merrill Lynstreet Address 123 No 7 PROPERTY OWNER 123 Grap Lice Wm C price OWNER ADDRESS 437 Main 51.             | CONTI<br>LICEN  LICEN  ADDR  6) and 301.  TELEI | RACTOR Western n<br>ISE NO. 2970446<br>ESS <b>3</b> 183 Hall<br>PHONE NO. 523 404 | AVe                                             |
| [X] 1. FLUSH WALL                                                                                                               | 2 Square Feet per Linear Foot of                | Building Facade                                                                   |                                                 |
| Face Change Only (2,3 & 4):                                                                                                     |                                                 |                                                                                   |                                                 |
|                                                                                                                                 | 2 Square Feet per Linear Foot of                |                                                                                   |                                                 |
| [ ] 3. FREE-STANDING                                                                                                            | 2 Traffic Lanes - 0.75 Square Fe                | •                                                                                 |                                                 |
|                                                                                                                                 | 4 or more Traffic Lanes - 1.5 Sq                | ·                                                                                 |                                                 |
| [ ] 4. PROJECTING                                                                                                               | 0.5 Square Feet per each Linear                 | root of Building Facade                                                           |                                                 |
| [ ] Existing Externally or Internally Illun                                                                                     | ninated - No Change in Electric                 | al Service                                                                        | Non-Illuminated                                 |
| (1,2,4) Building Facade 75 Line (1 - 4) Street Frontage 775 Line (2,4) Height to Top of Sign 21,4  Existing Signage/Type:       | ear Feet Nobel Feet Clearance to Grade 2        | Feet  FOR OFFICE                                                                  | Che only                                        |
| hw, west stevetio                                                                                                               | Sq. Ft.                                         | Signage Allowed on Pare                                                           | cel: 7th St.                                    |
| hw, west Elevation Fw East Elevation                                                                                            | n 8,8 Sq. Ft.                                   | Building                                                                          | 150 Sq. Ft.                                     |
|                                                                                                                                 | Sq. Ft.                                         | Free-Standing                                                                     | 112,5 Sq. Ft.                                   |
| Total Existing:                                                                                                                 | 19.8 Sq. Ft.                                    | Total Allowed:                                                                    | /50 Sq. Ft.                                     |
| NOTE: No sign may exceed 300 squ proposed and existing signage including and locations.  **Page 2016**  Applicant's Signature** | types, dimensions, lettering,                   | -                                                                                 | sements, property lines, $\frac{ Z/7/98 }{ Z }$ |
| (White: Community Development)                                                                                                  |                                                 |                                                                                   |                                                 |

### $S_{\text{IGN}}$ Permit

O-East Facade

Community Development Department 250 North 5th Street Grand Junction, CO 81501 (970) 244-1430

| Permit No.                   |
|------------------------------|
| Date Submitted 8-18-98       |
| FEE \$ 5.07)                 |
| Tax Schedule 2945-144_18-6-2 |
| Zone PB                      |

| BUSINESS NAME Merrill Lyne STREET ADDRESS 123 No. 7th PROPERTY OWNER 123 Group 116 OWNER ADDRESS 437 Main 51 Grown                    | LICENADDR                                        | RACTOR Western 1200 Sign Co.  NSE NO. 2970 SIJE  RESS 3/83 Hall AVE  PHONE NO. 523 4045                                                                   |
|---------------------------------------------------------------------------------------------------------------------------------------|--------------------------------------------------|-----------------------------------------------------------------------------------------------------------------------------------------------------------|
| [X] 1. FLUSH WALL 2 Squ                                                                                                               | uare Feet per Linear Foot of                     | Building Facade                                                                                                                                           |
| Face Change Only (2,3 & 4):                                                                                                           |                                                  |                                                                                                                                                           |
| [ ] 2. ROOF 2 Squ                                                                                                                     | aare Feet per Linear Foot of                     | Building Facade                                                                                                                                           |
| [ ] 3. FREE-STANDING 2 Tra                                                                                                            | affic Lanes - 0.75 Square Fe                     | et x Street Frontage                                                                                                                                      |
| 4 or 1                                                                                                                                | more Traffic Lanes - 1.5 Sq                      | juare Feet x Street Frontage                                                                                                                              |
| [ ] 4. <b>PROJECTING</b> 0.5 S                                                                                                        | Square Feet per each Linear                      | Foot of Building Facade                                                                                                                                   |
| [ ] Existing Externally or Internally Illuminate                                                                                      | ed - No Change in Electric                       | al Service [X] Non-Illuminated                                                                                                                            |
| (1 - 4) Area of Proposed Sign Sq Sq Linear Fo Linear Fo Linear Fo Linear Fo Street Frontage Fo | eet and y;                                       | 13 Feet Ger                                                                                                                                               |
| Existing Signage/Type:                                                                                                                |                                                  | • FOR OFFICE USE ONLY •                                                                                                                                   |
| 5                                                                                                                                     | Sq. Ft.                                          | Signage Allowed on Parcel: 7th St.                                                                                                                        |
| f.w., No. Elevation                                                                                                                   | <del>                                     </del> |                                                                                                                                                           |
| f.w. no Elevation                                                                                                                     | // Sq. Ft.                                       | Building /150 Sq. Ft.                                                                                                                                     |
|                                                                                                                                       | Sq. Ft.                                          | Free-Standing $///2.5$ Sq. Ft.                                                                                                                            |
| Total Existing:                                                                                                                       | 22 Sq. Ft.                                       | Total Allowed: / /SO Sq. Ft.                                                                                                                              |
| COMMENTS:                                                                                                                             |                                                  |                                                                                                                                                           |
|                                                                                                                                       | es, dimensions, lettering,                       | emit is required for each sign. Attach a sketch of abutting streets, alleys, easements, property lines, by Development Approval  (Pink: Code Enforcement) |

Mettill Lynch 123 No 7th

776 st 42cm=5

7