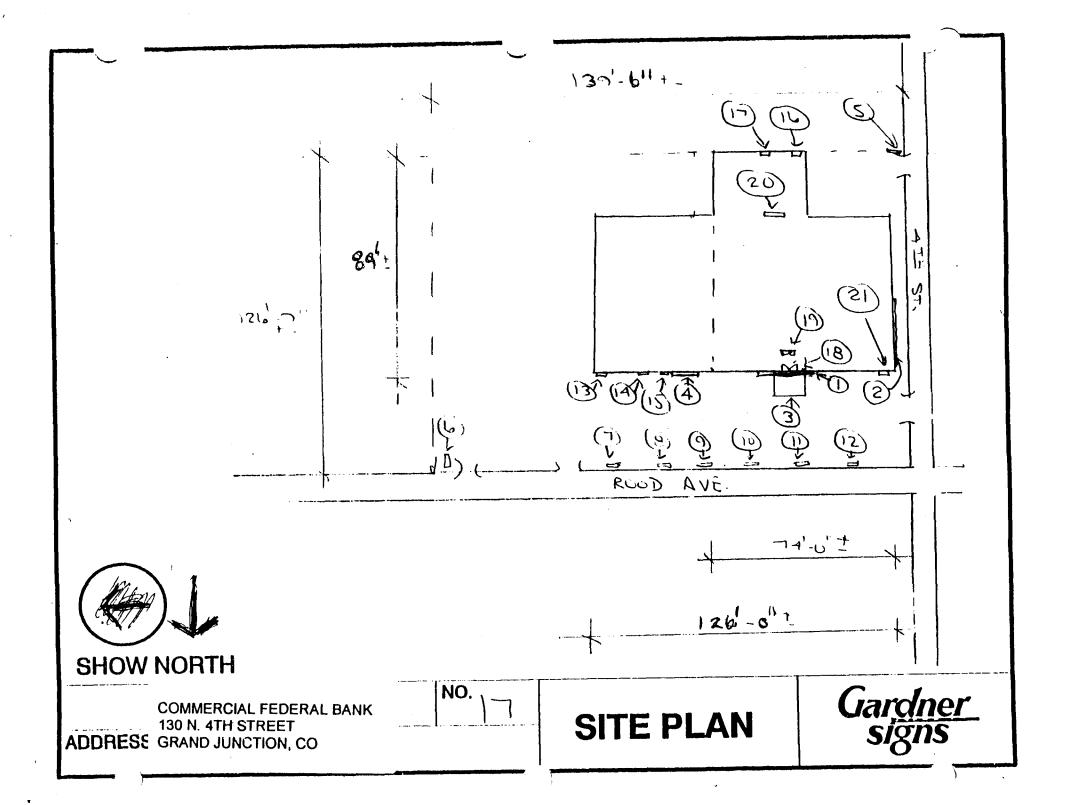

|                                                                                                                                | 430                                                                                        | Zone <u>10 5</u>                                                                                                                          |                                                    |  |
|--------------------------------------------------------------------------------------------------------------------------------|--------------------------------------------------------------------------------------------|-------------------------------------------------------------------------------------------------------------------------------------------|----------------------------------------------------|--|
|                                                                                                                                |                                                                                            |                                                                                                                                           |                                                    |  |
| BUSINESS NAME COMMERCIAL FEDERAL BANK STREET ADDRESS 130 N 4" ST. PROPERTY OWNER SAME OWNER ADDRESS                            |                                                                                            | TRACTOR GARDNET<br>ENSENO. 29703<br>DRESS 4215. GLOBEVI<br>EPHONENO. 303-                                                                 | 42<br>He Rd Denver                                 |  |
|                                                                                                                                |                                                                                            |                                                                                                                                           |                                                    |  |
| [√1. FLUSH WALL                                                                                                                | 2 Square Feet per Linear Foot                                                              | of Building Facade                                                                                                                        |                                                    |  |
| Face Change Only (2,3 & 4):                                                                                                    |                                                                                            |                                                                                                                                           |                                                    |  |
| [ ] 2. ROOF                                                                                                                    |                                                                                            | re Feet per Linear Foot of Building Facade                                                                                                |                                                    |  |
| [ ] 3. FREE-STANDING                                                                                                           | _                                                                                          | ic Lanes - 0.75 Square Feet x Street Frontage                                                                                             |                                                    |  |
|                                                                                                                                | 4 or more Traffic Lanes - 1.5 S                                                            |                                                                                                                                           |                                                    |  |
| [ ] 4. PROJECTING                                                                                                              | 0.5 Square Feet per each Linea                                                             | r Foot of Building Facade                                                                                                                 |                                                    |  |
| ► Existing Externally or Internally Illu                                                                                       | uminated No Change in Floats                                                               | ical Campias I I                                                                                                                          | Non Illuminated                                    |  |
| XI Existing Externally of Internally Int                                                                                       | ======================================                                                     | cal Service [ ]                                                                                                                           | Non-Illuminated                                    |  |
| (1-4) Street Frontage #h-125' Li<br>(2,4) Height to Top of Sign<br>Existing Signage/Type: To be                                | Feet Clearance to Grade                                                                    |                                                                                                                                           | CE USE ONLY                                        |  |
| FW                                                                                                                             | 64 Sq. Ft.                                                                                 | Signage Allowed on Parcel:                                                                                                                |                                                    |  |
|                                                                                                                                | Sq. Ft.                                                                                    | Building                                                                                                                                  | 25Z Sq. Ft.                                        |  |
|                                                                                                                                | <del></del>                                                                                |                                                                                                                                           |                                                    |  |
|                                                                                                                                | Sq. Ft.                                                                                    | Free-Standing                                                                                                                             | 105 Sq. Ft.                                        |  |
| Total Existing:                                                                                                                | Sq. Ft.                                                                                    | Free-Standing  Total Allowed:                                                                                                             | 105 Sq. Ft.<br>252 Sq. Ft.                         |  |
| COMMENTS: Replace ex                                                                                                           | 64 Sq. Ft.                                                                                 | Total Allowed:                                                                                                                            | 252 Sq. Ft.                                        |  |
| NOTE: No sign may exceed 300 sq                                                                                                | 15ting wall sign                                                                           | Total Allowed:                                                                                                                            | 252 Sq. Ft.                                        |  |
| NOTE: No sign may exceed 300 sq                                                                                                | 15ting wall sign                                                                           | Total Allowed:                                                                                                                            | 252 Sq. Ft.                                        |  |
| Total Existing:  COMMENTS: Replace ext  NOTE: No sign may exceed 300 sq proposed and existing signage including and locations. | 19 Sq. Ft.  Sting wall sign  quare feet. A separate sign peng types, dimensions, lettering | Total Allowed:                                                                                                                            | Sign. Attach a sketch of asements, property lines, |  |
| NOTE: No sign may exceed 300 sq proposed and existing signage including and locations.                                         | 19 Sq. Ft.  Sting wall sign  quare feet. A separate sign peng types, dimensions, lettering | Total Allowed:  Total Allowed:  ermit is required for each so, abutting streets, alleys, each so that the streets ity Development Approva | Sign. Attach a sketch of asements, property lines, |  |

| PROPERTY OWNER SP                                                                                                        | 14 4" STREET                                     | LICENSI<br>ADDRES                                | ACTOR GARDNER<br>ENO. 297034<br>SS 4215. GLOB<br>IONENO. 303-2                                                                                                                                                                                                                                                                                                                                                                                                                                                                                                                                                                                                                                                                                                                                                                                                                                                                                                                                                                                                                                                                                                                                                                                                                                                                                                                                                                                                                                                                                                                                                                                                                                                                                                                                                                                                                                                                                                                                                                                                                                                                 | 2<br>EVILLE RD DENVER      |  |
|--------------------------------------------------------------------------------------------------------------------------|--------------------------------------------------|--------------------------------------------------|--------------------------------------------------------------------------------------------------------------------------------------------------------------------------------------------------------------------------------------------------------------------------------------------------------------------------------------------------------------------------------------------------------------------------------------------------------------------------------------------------------------------------------------------------------------------------------------------------------------------------------------------------------------------------------------------------------------------------------------------------------------------------------------------------------------------------------------------------------------------------------------------------------------------------------------------------------------------------------------------------------------------------------------------------------------------------------------------------------------------------------------------------------------------------------------------------------------------------------------------------------------------------------------------------------------------------------------------------------------------------------------------------------------------------------------------------------------------------------------------------------------------------------------------------------------------------------------------------------------------------------------------------------------------------------------------------------------------------------------------------------------------------------------------------------------------------------------------------------------------------------------------------------------------------------------------------------------------------------------------------------------------------------------------------------------------------------------------------------------------------------|----------------------------|--|
| 1. FLUSH WALL                                                                                                            | 2 Square Feet per Linea                          | ar Foot of B                                     | uilding Facade                                                                                                                                                                                                                                                                                                                                                                                                                                                                                                                                                                                                                                                                                                                                                                                                                                                                                                                                                                                                                                                                                                                                                                                                                                                                                                                                                                                                                                                                                                                                                                                                                                                                                                                                                                                                                                                                                                                                                                                                                                                                                                                 |                            |  |
| Face Change Only (2,3 & 4):                                                                                              |                                                  |                                                  |                                                                                                                                                                                                                                                                                                                                                                                                                                                                                                                                                                                                                                                                                                                                                                                                                                                                                                                                                                                                                                                                                                                                                                                                                                                                                                                                                                                                                                                                                                                                                                                                                                                                                                                                                                                                                                                                                                                                                                                                                                                                                                                                |                            |  |
| [ ] 2. ROOF                                                                                                              |                                                  | 2 Square Feet per Linear Foot of Building Facade |                                                                                                                                                                                                                                                                                                                                                                                                                                                                                                                                                                                                                                                                                                                                                                                                                                                                                                                                                                                                                                                                                                                                                                                                                                                                                                                                                                                                                                                                                                                                                                                                                                                                                                                                                                                                                                                                                                                                                                                                                                                                                                                                |                            |  |
| [ ] 3. FREE-STANDING                                                                                                     |                                                  | -                                                | · ·                                                                                                                                                                                                                                                                                                                                                                                                                                                                                                                                                                                                                                                                                                                                                                                                                                                                                                                                                                                                                                                                                                                                                                                                                                                                                                                                                                                                                                                                                                                                                                                                                                                                                                                                                                                                                                                                                                                                                                                                                                                                                                                            |                            |  |
| [ ] 4. PROJECTING                                                                                                        | 4 or more Traffic Lanes 0.5 Square Feet per each | -                                                | · ·                                                                                                                                                                                                                                                                                                                                                                                                                                                                                                                                                                                                                                                                                                                                                                                                                                                                                                                                                                                                                                                                                                                                                                                                                                                                                                                                                                                                                                                                                                                                                                                                                                                                                                                                                                                                                                                                                                                                                                                                                                                                                                                            | e                          |  |
| [ ] Existing Externally or Internally                                                                                    | y Illuminated - No Change in                     | Electrical                                       | Service [                                                                                                                                                                                                                                                                                                                                                                                                                                                                                                                                                                                                                                                                                                                                                                                                                                                                                                                                                                                                                                                                                                                                                                                                                                                                                                                                                                                                                                                                                                                                                                                                                                                                                                                                                                                                                                                                                                                                                                                                                                                                                                                      | ] Non-Illuminated          |  |
| (1 - 4) Area of Proposed Sign (1,2,4) Building Facade $34'$ (1 - 4) Street Frontage $4+125'$ (2,4) Height to Top of Sign | Linear Feet 1967<br>Linear Feet 140              | rade                                             | Feet 4NH                                                                                                                                                                                                                                                                                                                                                                                                                                                                                                                                                                                                                                                                                                                                                                                                                                                                                                                                                                                                                                                                                                                                                                                                                                                                                                                                                                                                                                                                                                                                                                                                                                                                                                                                                                                                                                                                                                                                                                                                                                                                                                                       | ST GRONTAGE                |  |
| Existing Signage/Type: REMOVE                                                                                            | EXISTING Signage                                 |                                                  | ● FOR OFFI                                                                                                                                                                                                                                                                                                                                                                                                                                                                                                                                                                                                                                                                                                                                                                                                                                                                                                                                                                                                                                                                                                                                                                                                                                                                                                                                                                                                                                                                                                                                                                                                                                                                                                                                                                                                                                                                                                                                                                                                                                                                                                                     | CE USE ONLY ●              |  |
|                                                                                                                          | Sq                                               | . Ft.                                            | Signage Allowed on Parcel:                                                                                                                                                                                                                                                                                                                                                                                                                                                                                                                                                                                                                                                                                                                                                                                                                                                                                                                                                                                                                                                                                                                                                                                                                                                                                                                                                                                                                                                                                                                                                                                                                                                                                                                                                                                                                                                                                                                                                                                                                                                                                                     |                            |  |
|                                                                                                                          | Sq                                               | . Ft.                                            | Building                                                                                                                                                                                                                                                                                                                                                                                                                                                                                                                                                                                                                                                                                                                                                                                                                                                                                                                                                                                                                                                                                                                                                                                                                                                                                                                                                                                                                                                                                                                                                                                                                                                                                                                                                                                                                                                                                                                                                                                                                                                                                                                       | 178 Sq. Ft.                |  |
|                                                                                                                          | Sq                                               | . Ft.                                            | Free-Standing                                                                                                                                                                                                                                                                                                                                                                                                                                                                                                                                                                                                                                                                                                                                                                                                                                                                                                                                                                                                                                                                                                                                                                                                                                                                                                                                                                                                                                                                                                                                                                                                                                                                                                                                                                                                                                                                                                                                                                                                                                                                                                                  | 93.75 Sq. Ft.              |  |
| Total Existing:                                                                                                          | ○ Sq                                             | . Ft.                                            | Total Allowed:                                                                                                                                                                                                                                                                                                                                                                                                                                                                                                                                                                                                                                                                                                                                                                                                                                                                                                                                                                                                                                                                                                                                                                                                                                                                                                                                                                                                                                                                                                                                                                                                                                                                                                                                                                                                                                                                                                                                                                                                                                                                                                                 | 178 Sq. Ft.                |  |
| COMMENTS: Remove FIR                                                                                                     | ST FEDINAL SIGNAC                                | őű Pe                                            | place with (                                                                                                                                                                                                                                                                                                                                                                                                                                                                                                                                                                                                                                                                                                                                                                                                                                                                                                                                                                                                                                                                                                                                                                                                                                                                                                                                                                                                                                                                                                                                                                                                                                                                                                                                                                                                                                                                                                                                                                                                                                                                                                                   | Communail Feeled Ba        |  |
| NOTE: No sign may exceed 300 proposed and existing signage incland locations.                                            | uding types, dimensions, le                      | ettering, ab                                     | t is required for each utting streets, alleys, of the control of t | easements, property lines, |  |
| refly to being                                                                                                           | Do4a C                                           |                                                  |                                                                                                                                                                                                                                                                                                                                                                                                                                                                                                                                                                                                                                                                                                                                                                                                                                                                                                                                                                                                                                                                                                                                                                                                                                                                                                                                                                                                                                                                                                                                                                                                                                                                                                                                                                                                                                                                                                                                                                                                                                                                                                                                |                            |  |
| Applicant's Signature                                                                                                    | Date Co                                          | mmunity I                                        | Development Approv                                                                                                                                                                                                                                                                                                                                                                                                                                                                                                                                                                                                                                                                                                                                                                                                                                                                                                                                                                                                                                                                                                                                                                                                                                                                                                                                                                                                                                                                                                                                                                                                                                                                                                                                                                                                                                                                                                                                                                                                                                                                                                             | al Date                    |  |