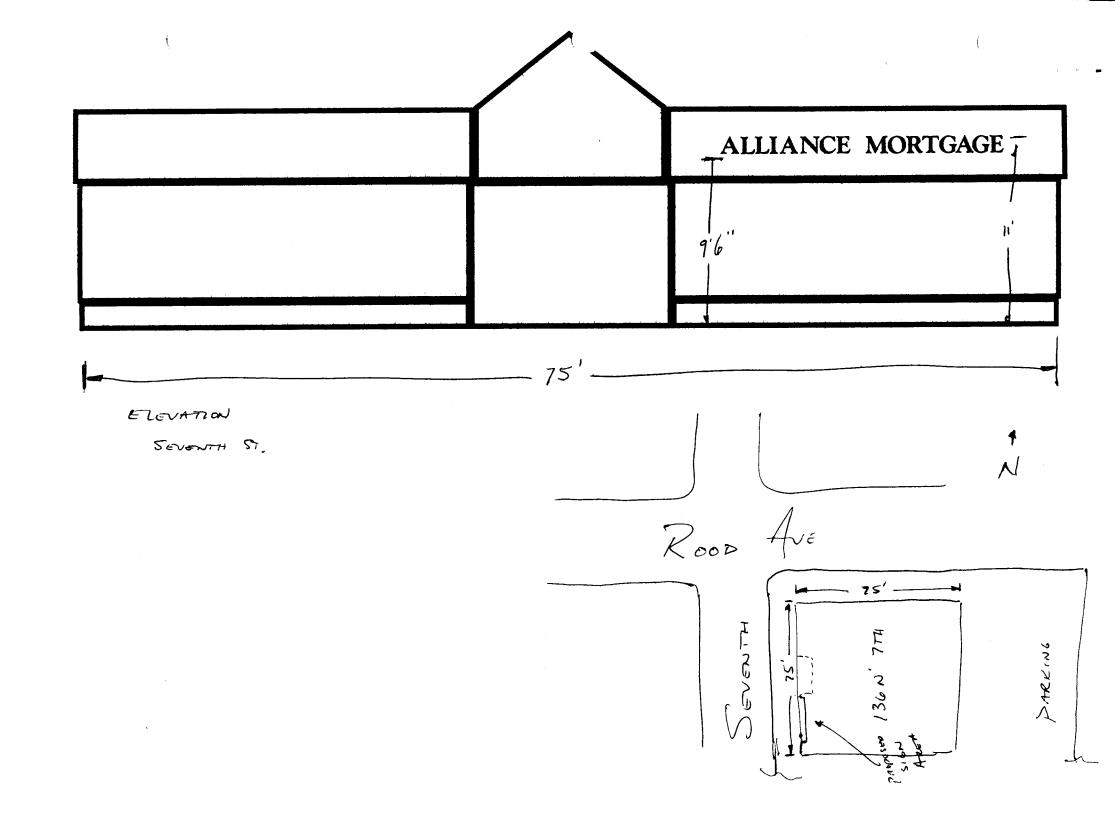

| BUSINESS NAM                                                              |                            |                                                                                         |                                                              |                     |                          |  |
|---------------------------------------------------------------------------|----------------------------|-----------------------------------------------------------------------------------------|--------------------------------------------------------------|---------------------|--------------------------|--|
| MICINIECC NIAN                                                            |                            |                                                                                         |                                                              |                     |                          |  |
| TREET ADDRE                                                               | ESS 136 N.                 | <u></u>                                                                                 |                                                              | NORTH +             | h.=.                     |  |
| WNER ADDRE                                                                |                            |                                                                                         |                                                              | 56-1877             |                          |  |
| [47] 1.                                                                   | FLUSH WALL                 | 2 Square Feet per Linear Foo                                                            | t of Building Facade                                         | · He Heles          |                          |  |
| ace Change On                                                             | ly (2,3 & 4):              |                                                                                         |                                                              |                     |                          |  |
| [ ] 2.                                                                    | ROOF                       | 2 Square Feet per Linear Foot of Building Facade                                        |                                                              |                     |                          |  |
| [] 3.                                                                     | FREE-STANDING              | Feet x Street Frontage                                                                  |                                                              |                     |                          |  |
|                                                                           |                            | 4 or more Traffic Lanes - 1.5                                                           | Square Feet x Street Fro                                     | ntage               |                          |  |
| [ ] 4. PROJECTING 0.5 Square Feet per each Linear Foot of Building Facade |                            |                                                                                         |                                                              |                     |                          |  |
|                                                                           |                            |                                                                                         |                                                              |                     |                          |  |
| ] Existing Exte                                                           | ernally or Internally Illu | uminated - No Change in Elect                                                           | rical Service                                                | Mon-Illuminat       | ed                       |  |
| Existing Signage/Type:                                                    |                            | ● FOR OFFICE USE ONLY ●                                                                 |                                                              |                     |                          |  |
|                                                                           |                            | Sq. Ft.                                                                                 | Signage Allowed                                              | on Parcel:          |                          |  |
|                                                                           |                            | Sq. Ft.                                                                                 | Building                                                     | 150                 | Sq. F                    |  |
|                                                                           |                            | Sq. Ft.                                                                                 | Free-Standing                                                | 112.5               | Sq. F                    |  |
|                                                                           | Existing:                  | Sq. Ft.                                                                                 | Total Allowed                                                | 1: 150              | Sq. F                    |  |
| Total E                                                                   |                            |                                                                                         | · · · · · · · · · · · · · · · · · · ·                        |                     |                          |  |
|                                                                           |                            |                                                                                         |                                                              |                     |                          |  |
| Total E                                                                   |                            |                                                                                         |                                                              |                     |                          |  |
|                                                                           |                            |                                                                                         |                                                              |                     |                          |  |
| COMMENTS:_                                                                | en may exceed 300 ca       | uare feet. A congrete sign r                                                            | pormit is required for                                       | and sign. Attack    | alsotals                 |  |
| COMMENTS:_                                                                | n may exceed 300 sq        | uare feet. A separate sign p                                                            | permit is required for e                                     | each sign. Attach a | ı sketch                 |  |
| COMMENTS:_                                                                | n may exceed 300 sq        | uare feet. A separate sign pag types, dimensions, letterin                              | ermit is required for eg, abutting streets, alle             | each sign. Attach a | sketch                   |  |
| COMMENTS:_ NOTE: No sig                                                   | n may exceed 300 sq        | ng types, dimensions, letterin                                                          | g, abutting streets, alle                                    | ys, easements, prop | sketch<br>perty lin      |  |
| COMMENTS:_<br>IOTE: No sig<br>roposed and ex<br>nd locations              | isting signage including   | ng types, dimensions, letterin                                                          | g, abutting streets, alle                                    | ys, easements, prop | sketch<br>perty lin      |  |
| COMMENTS:_ NOTE: No sig                                                   | isting signage including   | uare feet. A separate sign page types, dimensions, lettering types.  7/3/97 Date  Commu | g, abutting streets, alle                                    | ys, easements, prop | sketch<br>perty lin      |  |
| NOTE: No sign roposed and example locations.  pplicant's Sign             | isting signage including   | ng types, dimensions, letterin                                                          | g, abutting streets, alle  Mk Pelletic  nity Development App | ys, easements, prop | $\frac{\sqrt{31/98}}{2}$ |  |

## ALLIANCE MORTGAGE

- 23/2'-