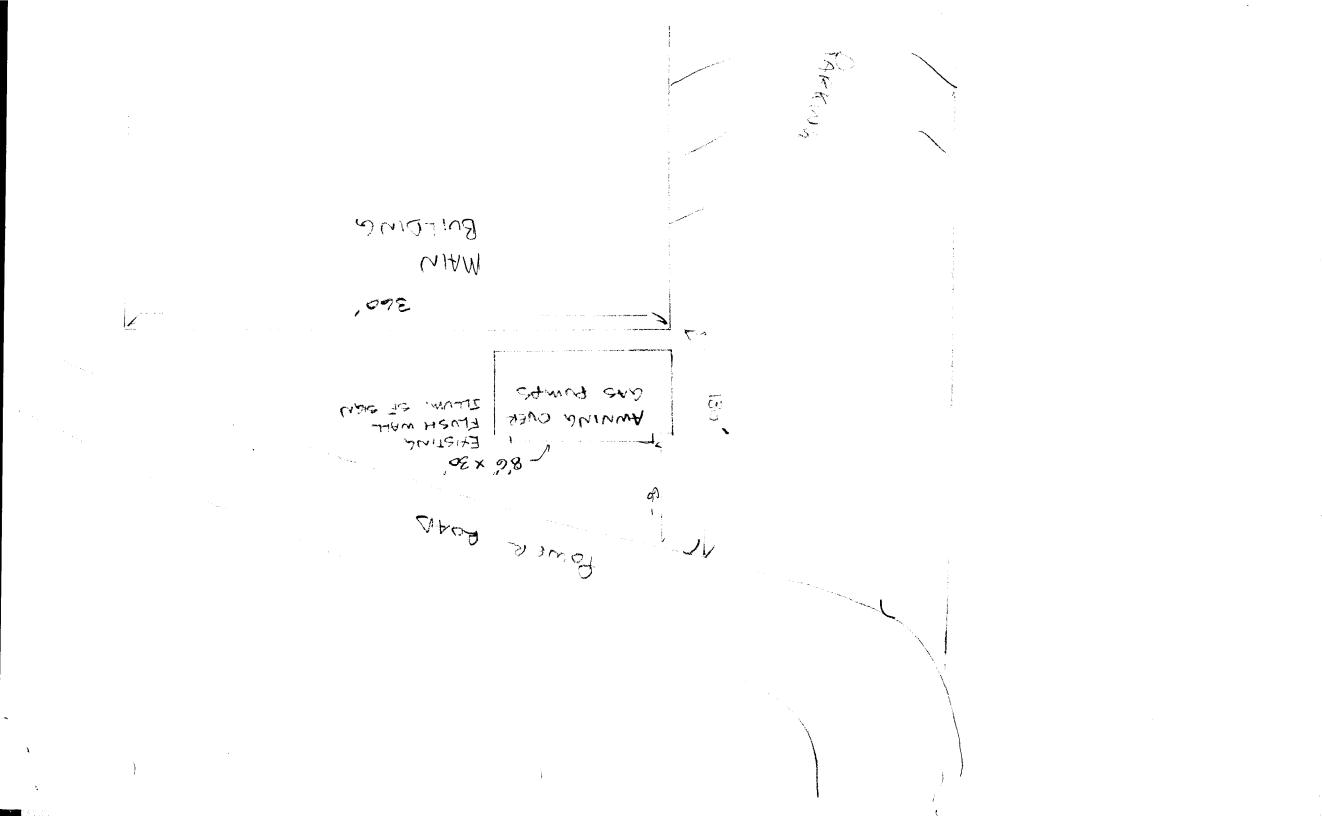

| BUSINESS NAME <u>Pepsi-Cola Bottling Co.</u><br>STREET ADDRESS <u>140 Power Rd.</u><br>LICENSE NO. <u>2980248</u>                                                                                |               |                                                             |            |                                     |     |         |  |
|--------------------------------------------------------------------------------------------------------------------------------------------------------------------------------------------------|---------------|-------------------------------------------------------------|------------|-------------------------------------|-----|---------|--|
| property owner Pepsi-Cola Boffing Co. Address 2223 H. Rd                                                                                                                                         |               |                                                             |            |                                     |     |         |  |
| OWNER ADDRESS <u>140 Power RD</u> TELEPHONE NO. <u>243-1383</u>                                                                                                                                  |               |                                                             |            |                                     |     |         |  |
| 1.                                                                                                                                                                                               |               |                                                             |            |                                     |     |         |  |
| <u>Face Change Only (2,3 &amp; 4)</u> :                                                                                                                                                          |               |                                                             |            |                                     |     |         |  |
| []2.                                                                                                                                                                                             | ROOF          | 2 Square Feet per Linear Foot of Building Facade            |            |                                     |     |         |  |
| [] 3.                                                                                                                                                                                            | FREE-STANDING | 2 Traffic Lanes - 0.75 Square Feet x Street Frontage        |            |                                     |     |         |  |
|                                                                                                                                                                                                  |               | 4 or more Traffic Lanes - 1.5 Square Feet x Street Frontage |            |                                     |     |         |  |
| []4.                                                                                                                                                                                             | PROJECTING    | 0.5 Square Feet per each Linear Foot of Building Facade     |            |                                     |     |         |  |
| (1 - 4) Area of Proposed Sign 255 Square Feet   (1,2,4) Building Facade 360 Linear Feet   (1 - 4) Street Frontage 560 Linear Feet   (2,4) Height to Top of Sign N Feet   Clearance to Grade Feet |               |                                                             |            |                                     |     |         |  |
| Existing Signage/Type:                                                                                                                                                                           |               |                                                             |            | • FOR OFFICE USE ONLY •             |     |         |  |
| Flush m                                                                                                                                                                                          | Т·            | 255 sq                                                      | . Ft. Sign | Signage Allowed on Parcel: Power Rd |     |         |  |
|                                                                                                                                                                                                  |               | Sq                                                          | . Ft. Bui  | lding                               | 720 | Sq. Ft. |  |
|                                                                                                                                                                                                  |               | Sq                                                          | . Ft. Fre  | e-Standing                          | 420 | Sq. Ft. |  |
| Tota                                                                                                                                                                                             | al Existing:  | <b>255</b> Sq                                               | . Ft.      | Total Allowed:                      | 720 | Sq. Ft. |  |
| COMMENTS                                                                                                                                                                                         | s: Redo Face  | on existing                                                 | Sign Ca    | bhet                                |     |         |  |

**NOTE:** No sign may exceed 300 square feet. A separate sign permit is required for each sign. Attach a sketch of proposed and existing signage including types, dimensions, lettering, abutting streets, alleys, easements, property lines, and locations.