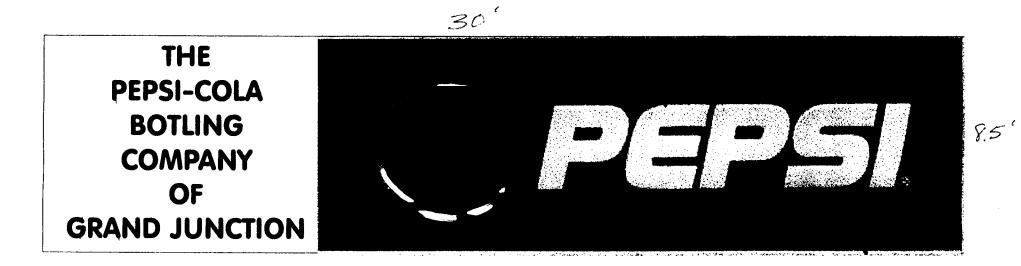

| BUSINESS NAME <u>Pepsi-Cola Bottling Co.</u><br>STREET ADDRESS <u>140 Power Rd.</u><br>LICENSE NO. <u>2980248</u>                                                                                |               |                                                             |            |                                     |     |         |  |
|--------------------------------------------------------------------------------------------------------------------------------------------------------------------------------------------------|---------------|-------------------------------------------------------------|------------|-------------------------------------|-----|---------|--|
| property owner Pepsi-Cola Boffing Co. Address 2223 H. Rd                                                                                                                                         |               |                                                             |            |                                     |     |         |  |
| OWNER ADDRESS <u>140 Power RD</u> TELEPHONE NO. <u>243-1383</u>                                                                                                                                  |               |                                                             |            |                                     |     |         |  |
| 1.                                                                                                                                                                                               |               |                                                             |            |                                     |     |         |  |
| <u>Face Change Only (2,3 &amp; 4)</u> :                                                                                                                                                          |               |                                                             |            |                                     |     |         |  |
| []2.                                                                                                                                                                                             | ROOF          | 2 Square Feet per Linear Foot of Building Facade            |            |                                     |     |         |  |
| [] 3.                                                                                                                                                                                            | FREE-STANDING | 2 Traffic Lanes - 0.75 Square Feet x Street Frontage        |            |                                     |     |         |  |
|                                                                                                                                                                                                  |               | 4 or more Traffic Lanes - 1.5 Square Feet x Street Frontage |            |                                     |     |         |  |
| []4.                                                                                                                                                                                             | PROJECTING    | 0.5 Square Feet per each Linear Foot of Building Facade     |            |                                     |     |         |  |
| (1 - 4) Area of Proposed Sign 255 Square Feet   (1,2,4) Building Facade 360 Linear Feet   (1 - 4) Street Frontage 560 Linear Feet   (2,4) Height to Top of Sign N Feet   Clearance to Grade Feet |               |                                                             |            |                                     |     |         |  |
| Existing Signage/Type:                                                                                                                                                                           |               |                                                             |            | • FOR OFFICE USE ONLY •             |     |         |  |
| Flush m                                                                                                                                                                                          | Т·            | 255 sq                                                      | . Ft. Sign | Signage Allowed on Parcel: Power Rd |     |         |  |
|                                                                                                                                                                                                  |               | Sq                                                          | . Ft. Bui  | lding                               | 720 | Sq. Ft. |  |
|                                                                                                                                                                                                  |               | Sq                                                          | . Ft. Fre  | e-Standing                          | 420 | Sq. Ft. |  |
| Tota                                                                                                                                                                                             | al Existing:  | <b>255</b> Sq                                               | . Ft.      | Total Allowed:                      | 720 | Sq. Ft. |  |
| COMMENTS                                                                                                                                                                                         | s: Redo Face  | on existing                                                 | Sign Ca    | bhet                                |     |         |  |

Date Applicant's Signature Community Development Approval Da

(White: Community Development)

(Canary: Applicant)

(Pink: Code Enforcement)

)

۲

SIGN Will Match PEPSi BIVE asper Color proof,