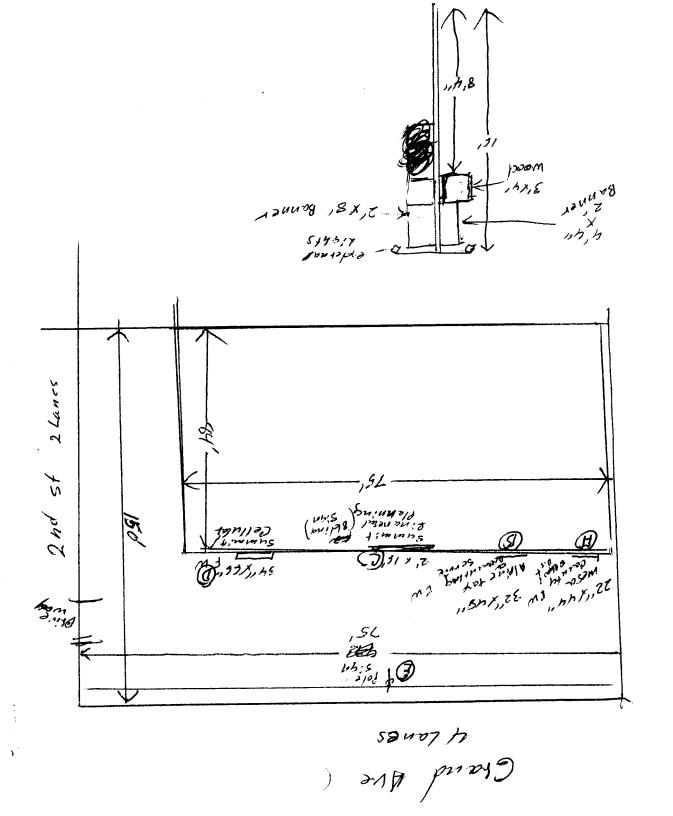

NOTE: No sign may exceed 300 square feet. A separate sign permit is required for each sign. Attach a sketch of proposed and existing signage including types, dimensions, lettering, abutting streets, alleys, easements, property lines, and locations.