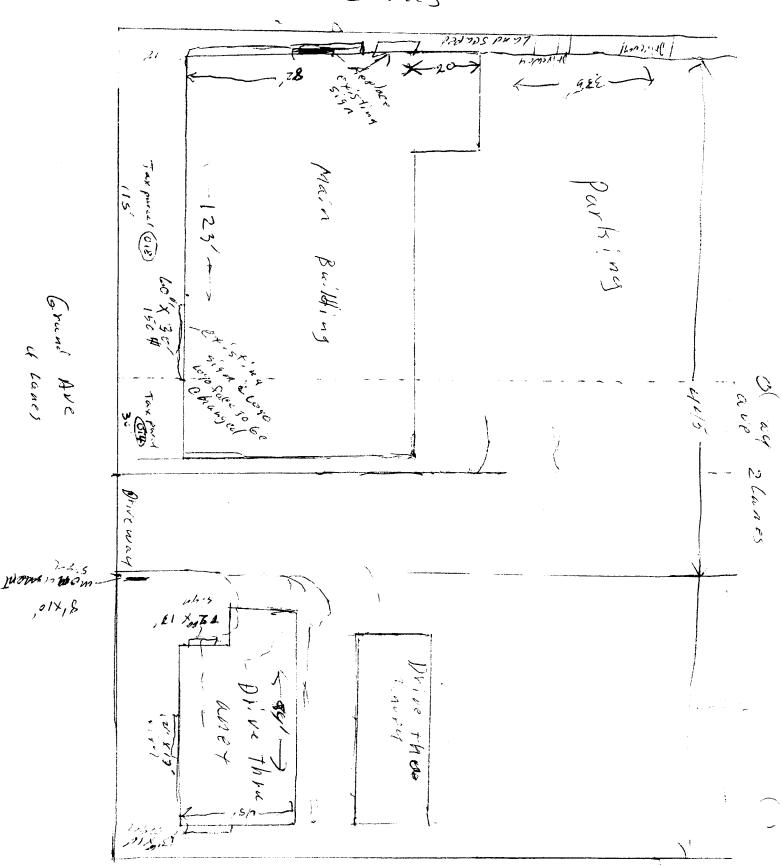

|                               | 250 North 5th St<br>Grand Junction,<br>(970) 244-1430                 |                                                       | FEE\$<br>Tax Sche                                                   | 15° dule <u>2945-142</u><br>B-3                                                                                                                                                                                                                                                                                                                                                                                                                                                                                                                         | -38-018                  |         |
|-------------------------------|-----------------------------------------------------------------------|-------------------------------------------------------|---------------------------------------------------------------------|---------------------------------------------------------------------------------------------------------------------------------------------------------------------------------------------------------------------------------------------------------------------------------------------------------------------------------------------------------------------------------------------------------------------------------------------------------------------------------------------------------------------------------------------------------|--------------------------|---------|
|                               | S NAME <u>Bank of Co</u><br>ADDRESS 200 Grand                         |                                                       |                                                                     | ACTOR <u>Wosferii 11</u><br>ENO. <u>148 0446</u>                                                                                                                                                                                                                                                                                                                                                                                                                                                                                                        |                          | 60      |
| PROPERT                       | TY OWNER Bank of ADDRESS 200 Gran.                                    | Colocolo wester slo                                   | , ADDRE                                                             | SS <u>3183 Hall</u><br>HONE NO. <u>523-404</u>                                                                                                                                                                                                                                                                                                                                                                                                                                                                                                          | Ave                      |         |
| [ ] 2.<br>[ ] 3.              | FLUSH WALL ROOF FREE-STANDING PROJECTING OFF-PREMISE                  | 0.5 Square Feet per e                                 | near Foot of E<br>5 Square Feet<br>nes - 1.5 Squa<br>each Linear Fo | Building Facade                                                                                                                                                                                                                                                                                                                                                                                                                                                                                                                                         |                          |         |
| []                            | Externally Illuminated                                                | [X] Intern                                            | nally Illumina                                                      | ted                                                                                                                                                                                                                                                                                                                                                                                                                                                                                                                                                     | [ ] Non-Illum            | inated  |
| (1,2,4)<br>(1 - 4)<br>(2,4,5) | Area of Proposed Sign                                                 | Linear Feet  CLinear Feet  CLinear Feet  Clearance to | Grade _ 56                                                          | Feet Feet                                                                                                                                                                                                                                                                                                                                                                                                                                                                                                                                               |                          |         |
| Existing                      | Signage/Type:                                                         |                                                       |                                                                     | ● FOR OFFIC                                                                                                                                                                                                                                                                                                                                                                                                                                                                                                                                             | CE USE ONLY              | •       |
|                               |                                                                       |                                                       | Sq. Ft.                                                             | Signage Allowed on P                                                                                                                                                                                                                                                                                                                                                                                                                                                                                                                                    | arcel: 2nd               | 5+      |
|                               |                                                                       |                                                       | Sq. Ft.                                                             | Building                                                                                                                                                                                                                                                                                                                                                                                                                                                                                                                                                | 204                      | Sq. Ft. |
|                               |                                                                       |                                                       | Sq. Ft.                                                             | Free-Standing                                                                                                                                                                                                                                                                                                                                                                                                                                                                                                                                           | 120                      | Sq. Ft. |
|                               | Total Existing:                                                       |                                                       | Sq. Ft.                                                             | Total Allowed:                                                                                                                                                                                                                                                                                                                                                                                                                                                                                                                                          | 204                      | Sq. Ft. |
| COMME                         | ENTS: Replace e                                                       | xisting Sig.                                          | n with                                                              | new channel                                                                                                                                                                                                                                                                                                                                                                                                                                                                                                                                             | Letters                  |         |
| proposed<br>and locati        | No sign may exceed 300 and existing signage incluions. A SEPARATE PEI | iding types, dimensions, RMIT FROM THE BU             | , lettering, al                                                     | butting streets, alleys, experience of the streets and the streets alleys, experience of the streets alleys alleys are streets. | asements, prop<br>UIRED. |         |
| Han                           | Mc Pelaco<br>t's Signature                                            | 10/28/92                                              | 4/6/                                                                | i de lle tim                                                                                                                                                                                                                                                                                                                                                                                                                                                                                                                                            | 41)                      | 129/00  |
| Applican                      | t's Signature                                                         | Date                                                  | Community                                                           | Development Approva                                                                                                                                                                                                                                                                                                                                                                                                                                                                                                                                     | al Date                  | ;       |

| 250 North 5th 3                     | Tax Schedule 2945-142-38-0/8 014  Zone 3 3 |                                                                                                                     |                                  |                |             |  |  |
|-------------------------------------|--------------------------------------------|---------------------------------------------------------------------------------------------------------------------|----------------------------------|----------------|-------------|--|--|
| Grand Junction                      |                                            |                                                                                                                     |                                  |                |             |  |  |
| (970) 244-1430                      |                                            | Zone                                                                                                                | B-3                              | 1              |             |  |  |
|                                     |                                            |                                                                                                                     |                                  |                |             |  |  |
|                                     | ,                                          |                                                                                                                     |                                  |                |             |  |  |
| BUSINESS NAME an4 of                |                                            | CONTR                                                                                                               | ACTOR Western                    | neen 5,9       | a CC        |  |  |
| STREET ADDRESS 200 610              |                                            | LICENS                                                                                                              | ENO. <u>298044</u>               | 6              |             |  |  |
| PROPERTY OWNER Bank of              |                                            | ADDRE مروز و                                                                                                        | SS 3/83 1-10                     | 1//            |             |  |  |
| OWNER ADDRESS 2006-1                | and Ave                                    | TELEPH                                                                                                              | HONE NO. <u>623</u>              | 4045           |             |  |  |
| 1. FLUSH WALL                       | 2 Square Feet per Lin                      | ear Foot of I                                                                                                       | Building Facade                  |                |             |  |  |
| [ ] 2. ROOF                         | 2 Square Feet per Lin                      |                                                                                                                     |                                  |                |             |  |  |
| [ ] 3. FREE-STANDING                | 2 Traffic Lanes - 0.75                     |                                                                                                                     |                                  | <u>.</u>       |             |  |  |
| [ ] 4. PROJECTING                   |                                            | 4 or more Traffic Lanes - 1.5 Square Feet x Street Frontage 0.5 Square Feet per each Linear Foot of Building Facade |                                  |                |             |  |  |
| [ ] 5. OFF-PREMISE                  |                                            |                                                                                                                     | > 300 Square Feet or <           | 15 Square Feet |             |  |  |
| [ ] Externally Illuminated          | <b>⋈</b> Intern                            | ally Illumina                                                                                                       | ıted                             | [ ] Non-Illumi | nated       |  |  |
|                                     |                                            |                                                                                                                     |                                  |                |             |  |  |
|                                     |                                            |                                                                                                                     | Feet<br>Feet                     |                |             |  |  |
| Existing Signage/Type:              | 1                                          |                                                                                                                     | • FOR OFFI                       | CE USE ONLY    | •           |  |  |
|                                     |                                            | Sq. Ft.                                                                                                             | Signage Allowed on Parcel: Crand |                |             |  |  |
|                                     |                                            | Sq. Ft.                                                                                                             | Building                         | 246            | Sq. Ft.     |  |  |
|                                     |                                            | Sq. Ft.                                                                                                             | Free-Standing                    | 217.5          | Sq. Ft.     |  |  |
| Total Existing:                     |                                            | Sq. Ft.                                                                                                             | Total Allowed:                   | 246            | Sq. Ft.     |  |  |
|                                     | a /                                        |                                                                                                                     |                                  |                |             |  |  |
| COMMENTS: Face                      | Mange only                                 | j on                                                                                                                | Logo                             |                |             |  |  |
|                                     |                                            |                                                                                                                     |                                  |                |             |  |  |
|                                     |                                            |                                                                                                                     |                                  |                |             |  |  |
| <b>NOTE:</b> No sign may exceed 300 |                                            |                                                                                                                     |                                  |                |             |  |  |
| proposed and existing signage inc   |                                            | _                                                                                                                   | _                                |                | erty lines, |  |  |
| and locations. A SEPARATE PI        | KWIII FROWITHE DU                          | ILDING DI                                                                                                           | EPARTMENT IS REC                 | <u>JUIKED.</u> |             |  |  |
|                                     |                                            | .//.                                                                                                                | 100                              |                |             |  |  |
| Roeg M. Mana Applicant's Signature  |                                            | 4/6                                                                                                                 | k felletin                       |                | 123 /48     |  |  |
| Applicant's Signature               | Date                                       |                                                                                                                     | <b>Development Approv</b>        | al Date        |             |  |  |