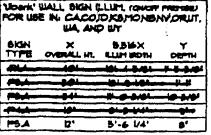

NOTES:

1. SIGN FACE TO BE 25' WHITE TRANSLUCENT ACRYLIC. HEAT BEND RETURNS TOP
AND BOTTOM FOR ATTACHMENT TO CLADDING. PROVIDE SLOTTED OPENINGS
ON RETURNS FOR BOLT ATTACHMENT, CHEM WELD 5' CLEAR ACRYLIC SIDE
RETURNS TO SECOND SURFACE OF SIGN FACE AND TOP AND BOTTOM RETURNS.
PROVIDE SLOTTED OPENINGS FOR BOLT ATTACHMENT.

2. "L" TO BE 3M TRANSLUCENT SCOTCHCAL FILM TO MATCH USB RED. USE ART-WORK PROVIDED BY DESIGNER.

3. 'BANK' TO BE 3M TRANSLUCENT SCOTCHCAL FILM TO MATCH USB BLUE, USE ARTWORK PROVIDED BY DESIGNER.

4. 123" ALUM, CLADDING, FORM AS SHOWN, PAINT FINISH TO MATCH USB BLUE. SATIN FINISH.

5. 125" ALUM CLADONG, PAINT FINISH WHITE, GLOSS FINISH.

6. PAINT FINISH SIGN FACE FIRST SURFACE TO MATCH USB BLUE, SATIN FINISH.
ATH SUITCH GRAPHIC TO REVERSE OUT WHITE, USB SPRAY-LAT TO PROTECT
SIGN FACE AT GRAPHIC DURING PAINTING PROCESS, USE ARTWORK PROVIDED
BY ATH NETWORKS.

T. 'CASH STATION' TO BE 3M SCOTCHCAL TRANSLUCENT FILM TO MATCH CASH-STATION NETWORK SPECIFICATIONS, USE ARTHORY SUPPLIED BY NETWORKS.

A 125" ALUM, FLUSHED IN ACCESS PANELS TOP AND BOTTOM, PAINT FINISH USB BLUE, SATIN FINISH, ATTACH WITH COUNTERSUNK FLATHEAD STAINLESS STEEL SCREWS, PAINT HEADS TO MATCH.