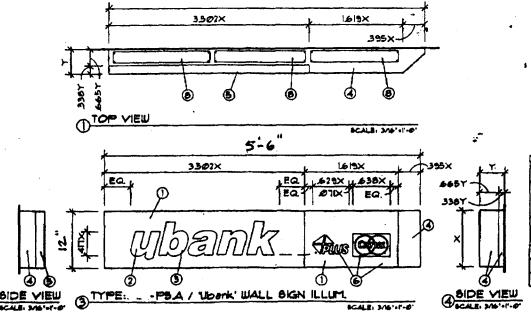

NOTES:

1. SIGN FACE TO BE 25' WHITE TRANSLUCENT ACRYLIC. HEAT BEND RETURNS TOP
AND BOTTOM FOR ATTACHMENT TO CLADDING. PROVIDE SLOTTED OPENINGS
ON RETURNS FOR BOLT ATTACHMENT, CHEM WELD 5' CLEAR ACRYLIC SIDE
RETURNS TO SECOND SURFACE OF SIGN FACE AND TOP AND BOTTOM RETURNS.
PROVIDE SLOTTED OPENINGS FOR BOLT ATTACHMENT.

2. "L" TO BE 3M TRANSLUCENT SCOTCHCAL FILM TO MATCH USB RED. USE ART-WORK PROVIDED BY DESIGNER.

3. 'BANK' TO BE 3M TRANSLUCENT SCOTCHCAL FILM TO MATCH USB BLUE, USE ARTWORK PROVIDED BY DESIGNER.

4. 123" ALUM, CLADDING, FORM AS SHOWN, PAINT FINISH TO MATCH USB BLUE. SATIN FINISH.

5. 125" ALUM CLADONG, PAINT FINISH WHITE, GLOSS FINISH.

6. PAINT FINISH SIGN FACE FIRST SURFACE TO MATCH USB BLUE, SATIN FINISH.
ATH SUITCH GRAPHIC TO REVERSE OUT WHITE, USB SPRAY-LAT TO PROTECT
SIGN FACE AT GRAPHIC DURING PAINTING PROCESS, USE ARTWORK PROVIDED
BY ATH NETWORKS.

T. 'CASH STATION' TO BE 3M SCOTCHCAL TRANSLUCENT FILM TO MATCH CASH-STATION NETWORK SPECIFICATIONS, USE ARTHORY SUPPLIED BY NETWORKS.

A 125" ALUM, FLUSHED IN ACCESS PANELS TOP AND BOTTOM, PAINT FINISH USB BLUE, SATIN FINISH, ATTACH WITH COUNTERSUNK FLATHEAD STAINLESS STEEL SCREWS, PAINT HEADS TO MATCH.