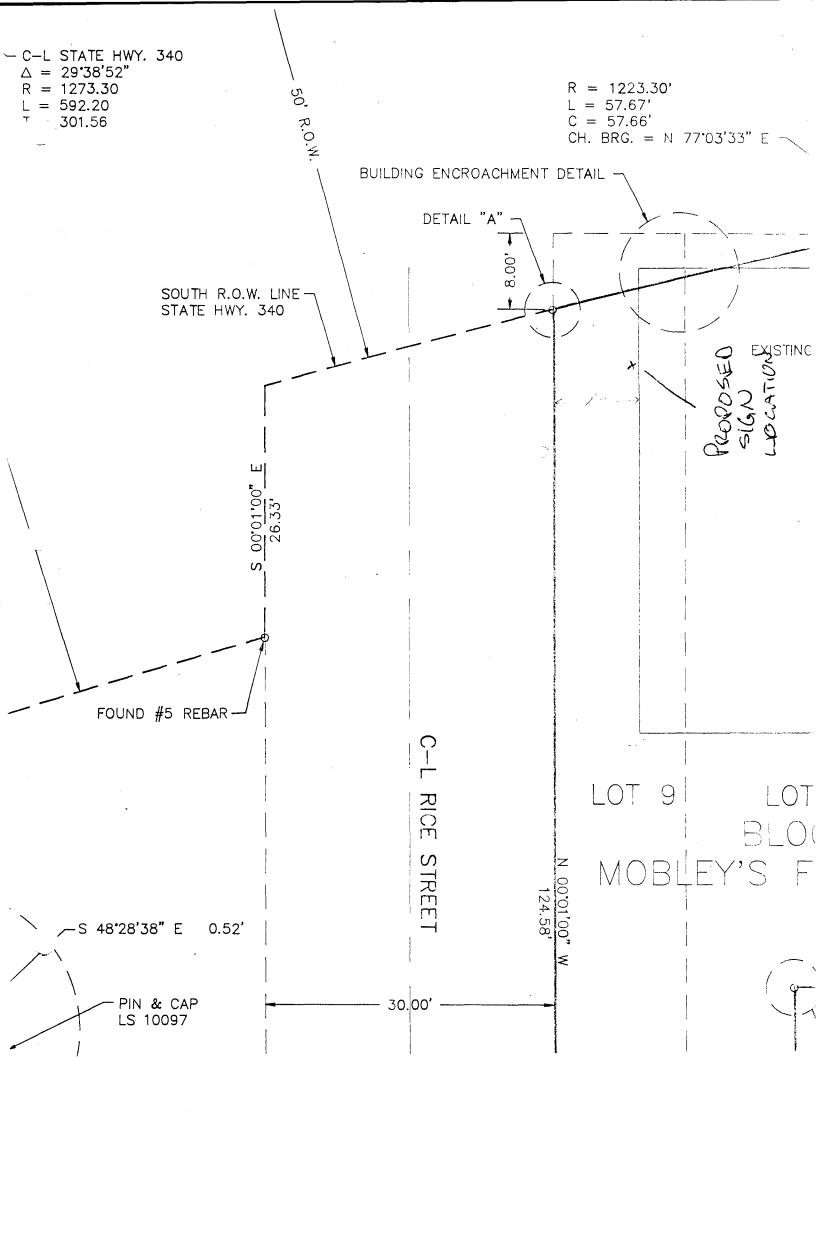

## $S_{\text{IGN}}$ $C_{\text{LEARANCE}}$

Community Development Department 250 North 5th Street Grand Junction, CO 81501 (970) 244-1430

| Clearance No. 6688            |
|-------------------------------|
| Date Submitted $7-20-98$      |
| FEE\$ 25°                     |
| Tax Schedule 2945 - 154-02000 |
| Zone $I = I$                  |

(Pink: Building Dept) (Goldenrod: Code Enforcement)

| (970) 244-1430                                                                                   | Zone Zone                                                                                                                                                                                                                                                                                 | I-1                                                  |
|--------------------------------------------------------------------------------------------------|-------------------------------------------------------------------------------------------------------------------------------------------------------------------------------------------------------------------------------------------------------------------------------------------|------------------------------------------------------|
| BUSINESS NAME A-1 Bail-<br>STREET ADDRESS 225 L<br>PROPERTY OWNER Surplus<br>OWNER ADDRESS 200 D | t Pawh CONTRACTOR LICENSE NO. 29 City USA ADDRESS TELEPHONE NO.                                                                                                                                                                                                                           | 980248 8<br>2223 H. Kd                               |
| [ ] 1. FLUSH WALL [ ] 2. ROOF [ ] 3. FREE-STANDING [ ] 4. PROJECTING [ ] 5. OFF-PREMISE          | 2 Square Feet per Linear Foot of Building Fa<br>2 Square Feet per Linear Foot of Building Fa<br>2 Traffic Lanes - 0.75 Square Feet x Street F<br>4 or more Traffic Lanes - 1.5 Square Feet x<br>0.5 Square Feet per each Linear Foot of Buil<br>See #3 Spacing Requirements; Not > 300 Sc | acade<br>Frontage<br>Street Frontage<br>Iding Facade |
| [ ] Externally Illuminated                                                                       | [UInternally Illuminated                                                                                                                                                                                                                                                                  | [ ] Non-Illuminated                                  |
| (2,4,5) Height to Top of Sign $2$                                                                | Linear Feet Linear Feet Rice S+. Feet Clearance to Grade Feet Feet Feet Feet Feet Feet Feet Fe                                                                                                                                                                                            |                                                      |
| Flush my Chant do                                                                                | Sq. Ft. Signag                                                                                                                                                                                                                                                                            | ge Allowed on Parcel:                                |
| -                                                                                                | Sq. Ft. Buildin                                                                                                                                                                                                                                                                           | ng 82 Sq. Ft.                                        |
|                                                                                                  | Sq. Ft. Free-S                                                                                                                                                                                                                                                                            | Standing 70 Sq. Ft.                                  |
| Total Existing:                                                                                  | 47 Sq. Ft                                                                                                                                                                                                                                                                                 | stal Allowed: 90975 Sq. Ft.                          |
| COMMENTS: WALL PAY  (YEA)  NOTE: No sign may exceed 300 s                                        | Square feet. A separate sign clearance is requ                                                                                                                                                                                                                                            | <u> </u>                                             |
| proposed and existing signage inclu                                                              | iding types, dimensions, lettering, abutting str<br>RMIT FROM THE BUILDING DEPARTM                                                                                                                                                                                                        | reets, alleys, easements, property lines,            |
| Applicant's Signature                                                                            | 7/20/98 Saffer                                                                                                                                                                                                                                                                            | Portu 7/20/98                                        |