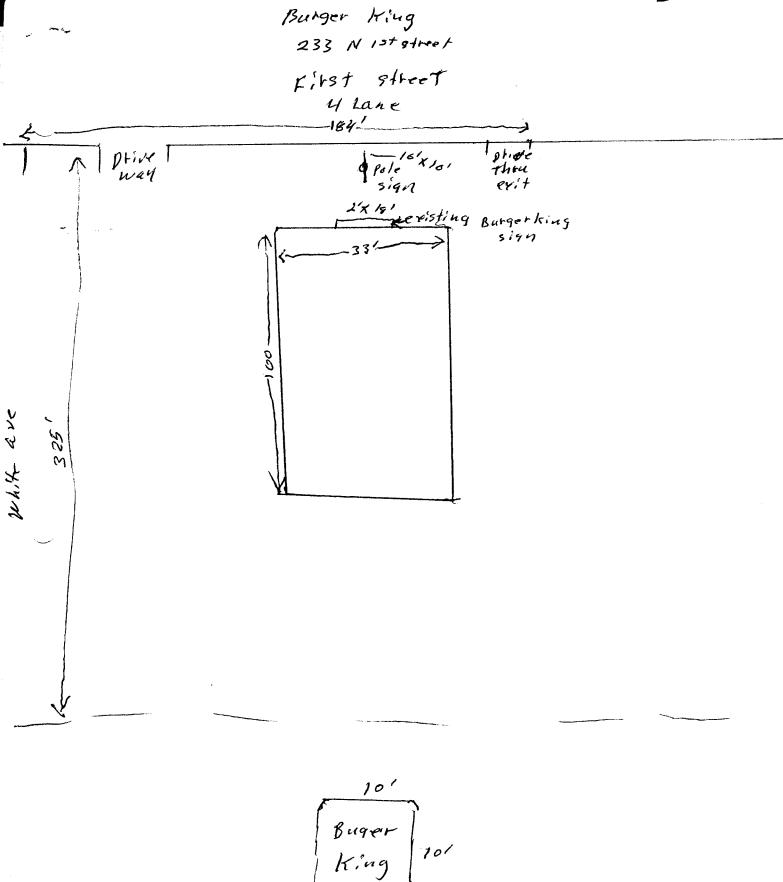

**NOTE:** No sign may exceed 300 square feet. A separate sign clearance is required for each sign. Attach a sketch of proposed and existing signage including types, dimensions, lettering, abutting streets, alleys, easements, property lines, and locations. **A SEPARATE PERMIT FROM THE BUILDING DEPARTMENT IS REQUIRED.** 