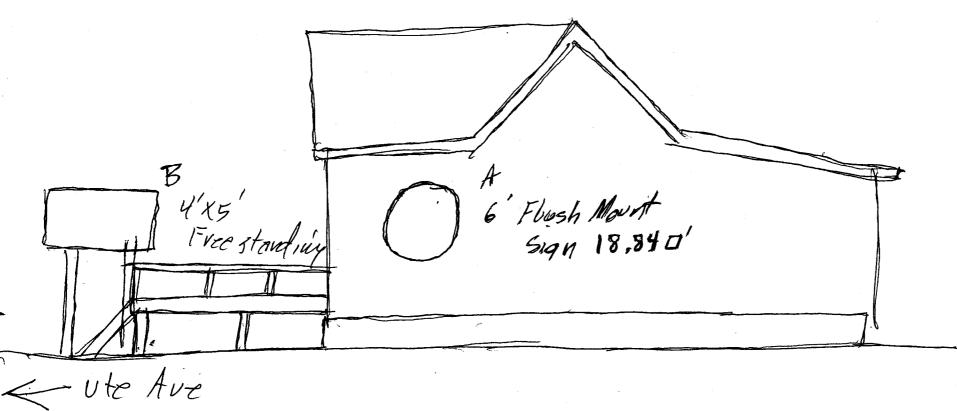

| BUSINESS NA<br>STREET ADDI<br>PROPERTY O'<br>OWNER ADDI | RESS 248 (<br>WNER Rass 9  | 115 LICENS ADDRI                                        |                         | Sign DESIGN<br>2597<br>18RICET<br>0931 |  |
|---------------------------------------------------------|----------------------------|---------------------------------------------------------|-------------------------|----------------------------------------|--|
| <b>X</b> 1.                                             | FLUSH WALL                 | 2 Square Feet per Linear Foot of                        | Building Facade         |                                        |  |
| Face Change O                                           |                            |                                                         |                         |                                        |  |
| [] 2.                                                   | ROOF                       | 2 Square Feet per Linear Foot of Building Facade        |                         |                                        |  |
| 3.                                                      | FREE-STANDING              | 2 Traffic Lanes - 0.75 Square Feet x Street Frontage    |                         |                                        |  |
|                                                         | •                          | 4 or more Traffic Lanes - 1.5 Squ                       | <del>-</del>            |                                        |  |
| []4.                                                    | PROJECTING                 | 0.5 Square Feet per each Linear Foot of Building Facade |                         |                                        |  |
| [ ] Existing Ex                                         | cternally or Internally II | luminated - No Change in Electrica                      | ll Service [ ]          | Non-Illuminated                        |  |
| (1 - 4) Area                                            | of Proposed Sign           | B Square Feet                                           |                         |                                        |  |
| 1,2,4) Build                                            | ling Facade                | Linear Feet                                             |                         |                                        |  |
| 1 - 4) Stree                                            | et Frontage <u>25</u> L    | Linear Feet                                             | •                       |                                        |  |
| 2,4) Heig                                               | ht to Top of Sign          | Feet Clearance to Grade                                 | Feet                    |                                        |  |
| Existing Signage/Type:                                  |                            |                                                         | ● FOR OFFICE USE ONLY ● |                                        |  |
|                                                         |                            | Sq. Ft.                                                 | Signage Allowed on Par  | rcel:                                  |  |
|                                                         |                            | Sq. Ft.                                                 | Building                | 50 Sq. Ft.                             |  |
|                                                         |                            | Sq. Ft.                                                 | Free-Standing           | 37.5 Sq. Ft.                           |  |
| Tota                                                    | l Existing:                | Sq. Ft.                                                 | Total Allowed:          | SO Sq. Ft.                             |  |
| COMMENTS                                                | <b>:</b>                   |                                                         |                         |                                        |  |
|                                                         |                            |                                                         |                         |                                        |  |

| Grand Junction<br>(970) 244-1430                                                                                                                                                                                                                                                                                                                                                                                                                                                                                                                                                                                                                                                                                                                                                                                                                                                                                                                                                                                                                                                                                                                                                                                                                                                                                                                                                                                                                                                                                                                                                                                                                                                                                                                                                                                                                                                                                                                                                                                                                                                                                               |                                                                                                                                                                                                                   | Tax Schedule 3945 - 143-26-013  Zone                                                              |                     |  |
|--------------------------------------------------------------------------------------------------------------------------------------------------------------------------------------------------------------------------------------------------------------------------------------------------------------------------------------------------------------------------------------------------------------------------------------------------------------------------------------------------------------------------------------------------------------------------------------------------------------------------------------------------------------------------------------------------------------------------------------------------------------------------------------------------------------------------------------------------------------------------------------------------------------------------------------------------------------------------------------------------------------------------------------------------------------------------------------------------------------------------------------------------------------------------------------------------------------------------------------------------------------------------------------------------------------------------------------------------------------------------------------------------------------------------------------------------------------------------------------------------------------------------------------------------------------------------------------------------------------------------------------------------------------------------------------------------------------------------------------------------------------------------------------------------------------------------------------------------------------------------------------------------------------------------------------------------------------------------------------------------------------------------------------------------------------------------------------------------------------------------------|-------------------------------------------------------------------------------------------------------------------------------------------------------------------------------------------------------------------|---------------------------------------------------------------------------------------------------|---------------------|--|
| BUSINESS NAME BUSINESS AME BUSINESS NAME BUSINESS AME BUSINESS BUS | TE, Aue, LICEN Proprises ADDR                                                                                                                                                                                     | RACTOR Aylo<br>NSE NO. 296059<br>RESS 3018 MMA<br>PHONE NO. 434                                   | SIGN DES            |  |
| 1. FLUSH WALL 2. ROOF 3. FREE-STANDING 3. PROJECTING 3. OFF-PREMISE                                                                                                                                                                                                                                                                                                                                                                                                                                                                                                                                                                                                                                                                                                                                                                                                                                                                                                                                                                                                                                                                                                                                                                                                                                                                                                                                                                                                                                                                                                                                                                                                                                                                                                                                                                                                                                                                                                                                                                                                                                                            | 2 Square Feet per Linear Foot of<br>2 Square Feet per Linear Foot of<br>2 Traffic Lanes - 0.75 Square Fe<br>4 or more Traffic Lanes - 1.5 Sc<br>0.5 Square Feet per each Linear<br>See #3 Spacing Requirements; N | Figure Building Facade eet x Street Frontage quare Feet x Street Frontage Foot of Building Facade | 15 Square Feet      |  |
| [ ] Externally Illuminated                                                                                                                                                                                                                                                                                                                                                                                                                                                                                                                                                                                                                                                                                                                                                                                                                                                                                                                                                                                                                                                                                                                                                                                                                                                                                                                                                                                                                                                                                                                                                                                                                                                                                                                                                                                                                                                                                                                                                                                                                                                                                                     | [ ] Internally Illumi                                                                                                                                                                                             | nated                                                                                             | [ ] Non-Illuminated |  |
|                                                                                                                                                                                                                                                                                                                                                                                                                                                                                                                                                                                                                                                                                                                                                                                                                                                                                                                                                                                                                                                                                                                                                                                                                                                                                                                                                                                                                                                                                                                                                                                                                                                                                                                                                                                                                                                                                                                                                                                                                                                                                                                                | <del>,                                     </del>                                                                                                                                                                 | Feet Feet                                                                                         |                     |  |
| Existing Signage/Type:                                                                                                                                                                                                                                                                                                                                                                                                                                                                                                                                                                                                                                                                                                                                                                                                                                                                                                                                                                                                                                                                                                                                                                                                                                                                                                                                                                                                                                                                                                                                                                                                                                                                                                                                                                                                                                                                                                                                                                                                                                                                                                         |                                                                                                                                                                                                                   | • FOR OFFIC                                                                                       | CE USE ONLY ●       |  |
|                                                                                                                                                                                                                                                                                                                                                                                                                                                                                                                                                                                                                                                                                                                                                                                                                                                                                                                                                                                                                                                                                                                                                                                                                                                                                                                                                                                                                                                                                                                                                                                                                                                                                                                                                                                                                                                                                                                                                                                                                                                                                                                                | 18,84 Sq. Ft.                                                                                                                                                                                                     | Signage Allowed on P                                                                              | arcel:              |  |
|                                                                                                                                                                                                                                                                                                                                                                                                                                                                                                                                                                                                                                                                                                                                                                                                                                                                                                                                                                                                                                                                                                                                                                                                                                                                                                                                                                                                                                                                                                                                                                                                                                                                                                                                                                                                                                                                                                                                                                                                                                                                                                                                | Sq. Ft.                                                                                                                                                                                                           | Building                                                                                          | 50 Sq. Ft.          |  |
|                                                                                                                                                                                                                                                                                                                                                                                                                                                                                                                                                                                                                                                                                                                                                                                                                                                                                                                                                                                                                                                                                                                                                                                                                                                                                                                                                                                                                                                                                                                                                                                                                                                                                                                                                                                                                                                                                                                                                                                                                                                                                                                                | Sq. Ft.                                                                                                                                                                                                           | Free-Standing                                                                                     | 37,5 Sq. Ft.        |  |
| Total Existing:                                                                                                                                                                                                                                                                                                                                                                                                                                                                                                                                                                                                                                                                                                                                                                                                                                                                                                                                                                                                                                                                                                                                                                                                                                                                                                                                                                                                                                                                                                                                                                                                                                                                                                                                                                                                                                                                                                                                                                                                                                                                                                                | Sq. Ft.                                                                                                                                                                                                           | Total Allowed:                                                                                    | SO Sq. Ft.          |  |
| COMMENTS:                                                                                                                                                                                                                                                                                                                                                                                                                                                                                                                                                                                                                                                                                                                                                                                                                                                                                                                                                                                                                                                                                                                                                                                                                                                                                                                                                                                                                                                                                                                                                                                                                                                                                                                                                                                                                                                                                                                                                                                                                                                                                                                      |                                                                                                                                                                                                                   |                                                                                                   |                     |  |
| COMMENTS:                                                                                                                                                                                                                                                                                                                                                                                                                                                                                                                                                                                                                                                                                                                                                                                                                                                                                                                                                                                                                                                                                                                                                                                                                                                                                                                                                                                                                                                                                                                                                                                                                                                                                                                                                                                                                                                                                                                                                                                                                                                                                                                      |                                                                                                                                                                                                                   |                                                                                                   |                     |  |
|                                                                                                                                                                                                                                                                                                                                                                                                                                                                                                                                                                                                                                                                                                                                                                                                                                                                                                                                                                                                                                                                                                                                                                                                                                                                                                                                                                                                                                                                                                                                                                                                                                                                                                                                                                                                                                                                                                                                                                                                                                                                                                                                |                                                                                                                                                                                                                   |                                                                                                   |                     |  |
|                                                                                                                                                                                                                                                                                                                                                                                                                                                                                                                                                                                                                                                                                                                                                                                                                                                                                                                                                                                                                                                                                                                                                                                                                                                                                                                                                                                                                                                                                                                                                                                                                                                                                                                                                                                                                                                                                                                                                                                                                                                                                                                                | ) square feet. A separate sign clear                                                                                                                                                                              | *                                                                                                 | •                   |  |