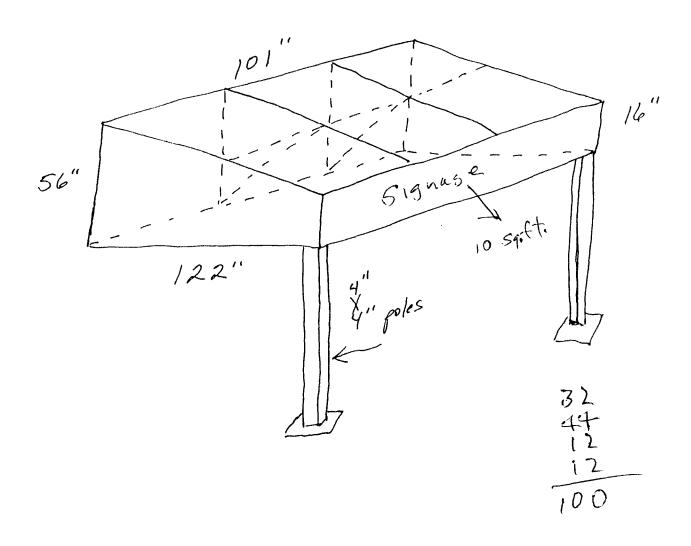

| Community Development Departn                                                                                                                                                                                | nent Date Sub                                 |                                            | <u>-98</u>      |         |  |
|--------------------------------------------------------------------------------------------------------------------------------------------------------------------------------------------------------------|-----------------------------------------------|--------------------------------------------|-----------------|---------|--|
| 250 North 5th Street                                                                                                                                                                                         | FEE\$                                         | Q5.00                                      |                 |         |  |
| Grand Junction, CO 81501                                                                                                                                                                                     | Tax Sche                                      | dule 2945-143                              | -15-004         |         |  |
| (970) 244-1430                                                                                                                                                                                               | Zone                                          |                                            |                 |         |  |
|                                                                                                                                                                                                              | ·                                             |                                            |                 |         |  |
| BUSINESS NAME Sandrop Groce<br>STREET ADDRESS 321 Rood Ave                                                                                                                                                   | LICENS                                        | ACTOR <u>CANULS</u><br>ENO. <u>2980181</u> |                 | Lo      |  |
|                                                                                                                                                                                                              |                                               | DDRESS 580 25 Road                         |                 |         |  |
| OWNER ADDRESS 321 Rood Aug                                                                                                                                                                                   | TELEPI                                        | HONE NO. 242-                              | 1453            |         |  |
| [ ] 2. ROOF 2 Square Feet [ ] 3. FREE-STANDING 2 Traffic Land 4 or more Tra [ ] 4. PROJECTING 0.5 Square Feet                                                                                                | eet per each Linear F                         | Building Facade                            |                 |         |  |
| [ ] Externally Illuminated [ ]                                                                                                                                                                               | [ ] Internally Illuminated [X Non-Illuminated |                                            |                 |         |  |
| Area of Proposed Sign 3 Square Feet (1,2,4) Building Facade 77 Linear Feet (1-4) Street Frontage 100 Linear Feet (2,4,5) Height to Top of Sign Feet Clear (5) Distance from all Existing Off-Premise Signs v | rance to Grade                                | Feet<br>Feet                               |                 |         |  |
| Existing Signage/Type:                                                                                                                                                                                       |                                               | ● FOR OFFI                                 | CE USE ONLY     |         |  |
| Flush Wall                                                                                                                                                                                                   | 32 Sq. Ft.                                    | Signage Allowed on I                       | Parcel:         |         |  |
| 11                                                                                                                                                                                                           | 49 Sq. Ft.                                    | Building                                   | 154             | Sq. Ft. |  |
| · (1 (1                                                                                                                                                                                                      | 1 2 Sq. Ft.                                   | Free-Standing                              | 75              | Sq. Ft. |  |
| Total Existing:                                                                                                                                                                                              | 100 Sq. Ft.                                   | Total Allowed:                             | 154             | Sq. Ft. |  |
| COMMENTS:                                                                                                                                                                                                    |                                               |                                            | Action 1        |         |  |
| NOTE: No sign may exceed 300 square feet. A so proposed and existing signage including types, dime and locations. A SEPARATE PERMIT FROM TI                                                                  | ensions, lettering, a                         | butting streets, alleys, e                 | easements, prop |         |  |

Site Plan

321 Rood Ave 243-1175 Bob Weiss

North

| Purchase Order #                       | Date 4-2/-98 |
|----------------------------------------|--------------|
| Name Sundrop Grocery                   | Phone        |
| Address                                | Quote        |
| Promised By                            |              |
| Instructions: Paint Poles Forest Green |              |