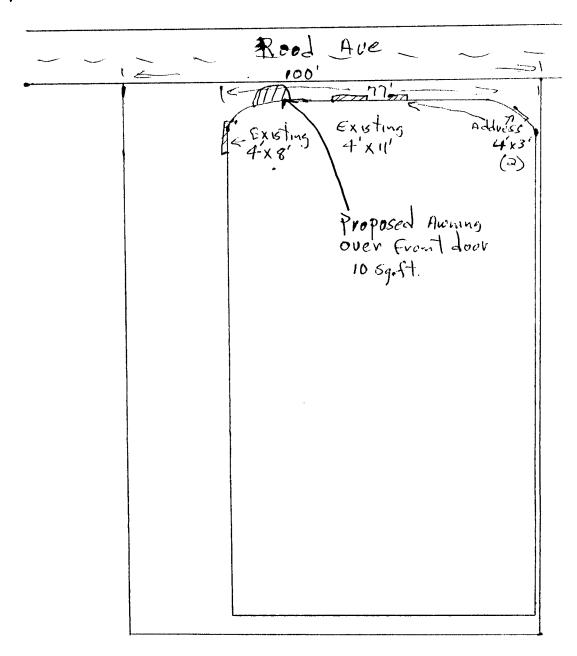

| Community Development Departn                                                                                                                                                                                | nent Date Sub                                 |                                            | <u>-98</u>      |         |  |
|--------------------------------------------------------------------------------------------------------------------------------------------------------------------------------------------------------------|-----------------------------------------------|--------------------------------------------|-----------------|---------|--|
| 250 North 5th Street                                                                                                                                                                                         | FEE\$                                         | Q5.00                                      |                 |         |  |
| Grand Junction, CO 81501                                                                                                                                                                                     | Tax Sche                                      | dule 2945-143                              | -15-004         |         |  |
| (970) 244-1430                                                                                                                                                                                               | Zone                                          |                                            |                 |         |  |
|                                                                                                                                                                                                              | ·                                             |                                            |                 |         |  |
| BUSINESS NAME Sandrop Groce<br>STREET ADDRESS 321 Rood Ave                                                                                                                                                   | LICENS                                        | ACTOR <u>CANULS</u><br>ENO. <u>2980181</u> |                 | Lo      |  |
|                                                                                                                                                                                                              |                                               | DDRESS 580 25 Road                         |                 |         |  |
| OWNER ADDRESS 321 Rood Aug                                                                                                                                                                                   | TELEPI                                        | HONE NO. 242-                              | 1453            |         |  |
| [ ] 2. ROOF 2 Square Feet [ ] 3. FREE-STANDING 2 Traffic Land 4 or more Tra [ ] 4. PROJECTING 0.5 Square Feet                                                                                                | eet per each Linear F                         | Building Facade                            |                 |         |  |
| [ ] Externally Illuminated [ ]                                                                                                                                                                               | [ ] Internally Illuminated [X Non-Illuminated |                                            |                 |         |  |
| Area of Proposed Sign 3 Square Feet (1,2,4) Building Facade 77 Linear Feet (1-4) Street Frontage 100 Linear Feet (2,4,5) Height to Top of Sign Feet Clear (5) Distance from all Existing Off-Premise Signs v | rance to Grade                                | Feet<br>Feet                               |                 |         |  |
| Existing Signage/Type:                                                                                                                                                                                       |                                               | ● FOR OFFI                                 | CE USE ONLY     |         |  |
| Flush Wall                                                                                                                                                                                                   | 32 Sq. Ft.                                    | Signage Allowed on I                       | Parcel:         |         |  |
| 11                                                                                                                                                                                                           | 49 Sq. Ft.                                    | Building                                   | 154             | Sq. Ft. |  |
| · (1 (1                                                                                                                                                                                                      | 1 2 Sq. Ft.                                   | Free-Standing                              | 75              | Sq. Ft. |  |
| Total Existing:                                                                                                                                                                                              | 100 Sq. Ft.                                   | Total Allowed:                             | 154             | Sq. Ft. |  |
| COMMENTS:                                                                                                                                                                                                    |                                               |                                            | Action 1        |         |  |
| NOTE: No sign may exceed 300 square feet. A so proposed and existing signage including types, dime and locations. A SEPARATE PERMIT FROM TI                                                                  | ensions, lettering, a                         | butting streets, alleys, e                 | easements, prop |         |  |

Site Plan

321 Rood Ave 243-1175 Bob Weiss

North

| Purchase Order #                       | Date 4-2/-98 |
|----------------------------------------|--------------|
| Name Sundrop Grocery                   | Phone        |
| Address                                | Quote        |
| Promised By                            |              |
| Instructions: Paint Poles Forest Green |              |