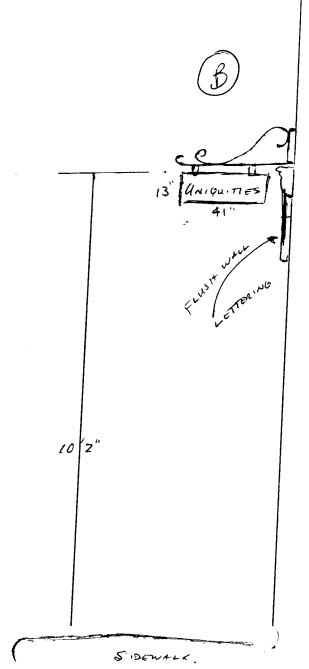

Signag Buildin Free-S                                                                  | • FOR OFFICE  e Allowed on Parc  g - Myycling |                |  |
| Total Existing:                                                                                           |                      | 24 Sq. Ft.             | Tot                                                                                          | al Allowed:                                   | 62.5 Sq. Ft.   |  |
| COMMENTS: Sea                                                                                             | POLL BRA             | CKET SIG               | 4                                                                                            |                                               |                |  |



SiDE ELE ATTON





41"