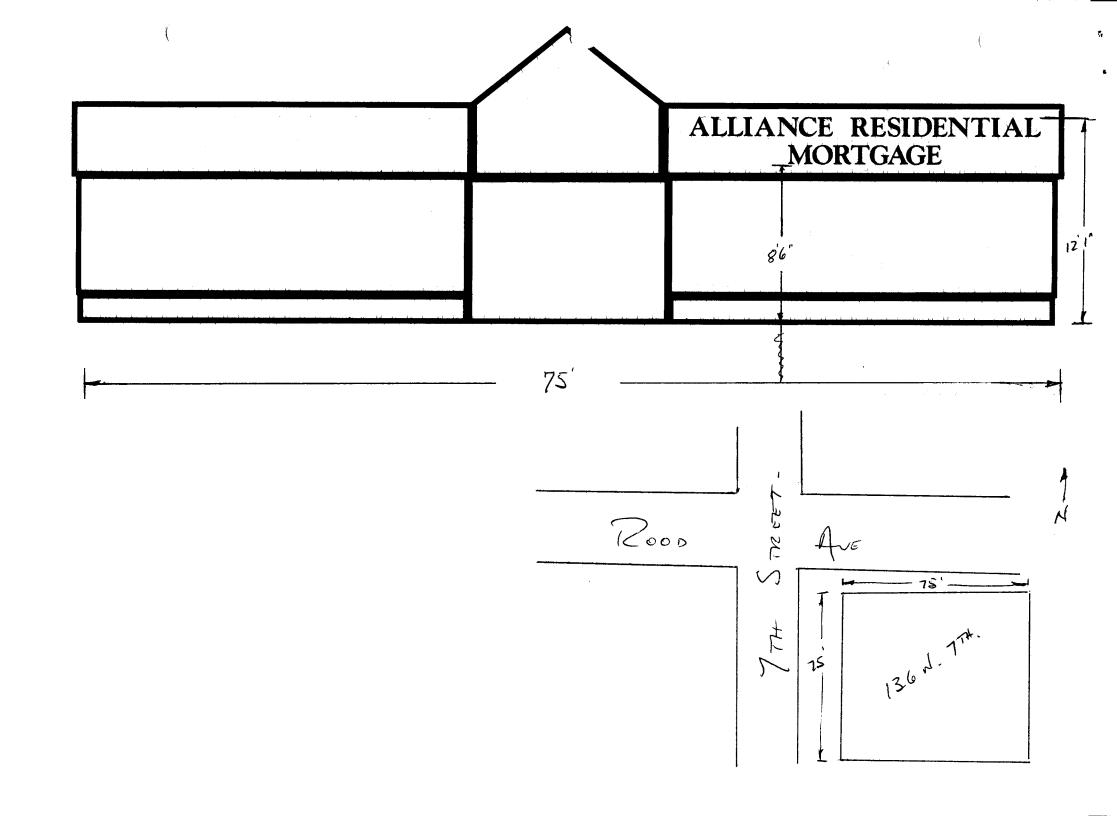

| (970) 244-1430                                                                                                                                                     |                                                                           | Zone                                                                                                           |                 |  |
|--------------------------------------------------------------------------------------------------------------------------------------------------------------------|---------------------------------------------------------------------------|----------------------------------------------------------------------------------------------------------------|-----------------|--|
| BUSINESS NAME  ALLIANCE MERITAGE  STREET ADDRESS  136 N. 77H  PROPERTY OWNER  OWNER ADDRESS  2009 S. BROKOWAY                                                      |                                                                           | ONTRACTOR SIGNS ICENSE NO. 298 043 DDRESS 950 Noat ELEPHONE NO. 256                                            | 4 fre           |  |
| 1. FLUSH WALL 2 Squ                                                                                                                                                | are Feet per Linear Fo                                                    | oot of Building Facade                                                                                         |                 |  |
| [ ] 3. FREE-STANDING 2 Trains 4 or n                                                                                                                               | ffic Lanes - 0.75 Squa<br>nore Traffic Lanes - 1<br>quare Feet per each L | oot of Building Facade re Feet x Street Frontage .5 Square Feet x Street Frontage near Foot of Building Facade | Non-Illuminated |  |
| (1 - 4) Area of Proposed Sign S7.2 (Squ<br>(1,2,4) Building Facade 75' Linear Fe<br>(1 - 4) Street Frontage 75' Linear Fe<br>(2,4) Height to Top of Sign 12'1' Fee | et<br>et                                                                  | _ <b>8'6"</b> Feet 7 PH Si.                                                                                    | . Allinania     |  |
| Existing Signage/Type:                                                                                                                                             |                                                                           | ● FOR OFFICE USE ONLY ●                                                                                        |                 |  |
|                                                                                                                                                                    | Sq. Ft                                                                    | Signage Allowed on Pare                                                                                        | cel:            |  |
|                                                                                                                                                                    | Sq. Ft                                                                    | Building                                                                                                       | 150 Sq. Ft.     |  |
|                                                                                                                                                                    | Sq. Ft                                                                    | Free-Standing                                                                                                  | 112 5 Sq. Ft.   |  |
| Total Existing:                                                                                                                                                    | 🖒 Sq. Ft                                                                  | Total Allowed:                                                                                                 | 150 Sq. Ft.     |  |
| COMMENTS: ADDED "12                                                                                                                                                | ESIDENTAL'                                                                | TO prevences                                                                                                   | SIGN            |  |
| NOTE: No sign may exceed 300 square fe proposed and existing signage including type and locations.  Applicant's Signature  (White: Community Development)          | /<br>eet. A separate sigr                                                 | ing, abutting streets, alleys, ear                                                                             |                 |  |

## ALLIANCE RESIDENTIAL MORTGAGE