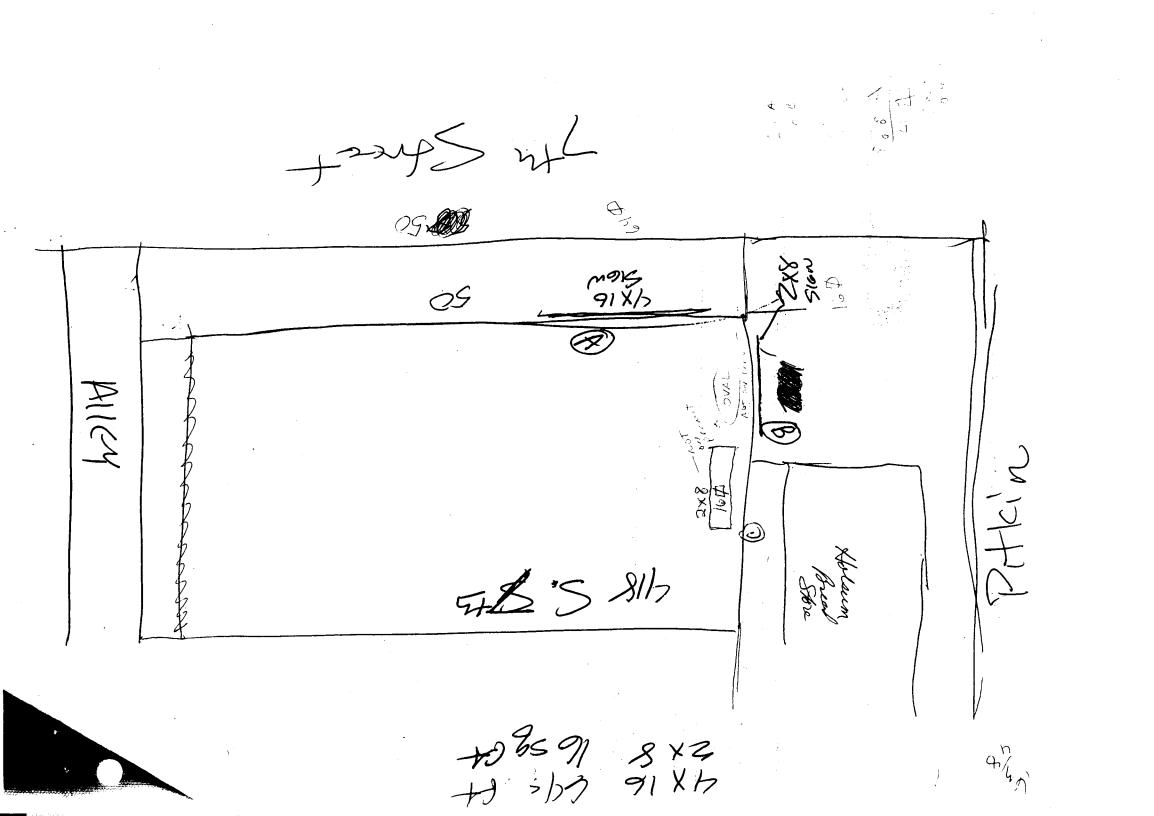

| STAND REFERENCE                                                                                                                                                                                                                                                                                                                                                                                                                                                                                                                                                                                                                                                                                                                                                                                                                                                                                                                                                                                                                                                                                                                                                                         | SIGN PERMIT<br>Community Development Departs<br>250 North 5th Street<br>Grand Junction, CO 81501<br>(970) 244-1430 | ment    | UPID: $4TING$<br>DATED 11/17<br>PermitNo.<br>Date Submitted <u>10</u> -<br>FEE \$<br>Tax Schedule <u>294</u><br>Zone <u>1</u> | 195               |                |
|-----------------------------------------------------------------------------------------------------------------------------------------------------------------------------------------------------------------------------------------------------------------------------------------------------------------------------------------------------------------------------------------------------------------------------------------------------------------------------------------------------------------------------------------------------------------------------------------------------------------------------------------------------------------------------------------------------------------------------------------------------------------------------------------------------------------------------------------------------------------------------------------------------------------------------------------------------------------------------------------------------------------------------------------------------------------------------------------------------------------------------------------------------------------------------------------|--------------------------------------------------------------------------------------------------------------------|---------|-------------------------------------------------------------------------------------------------------------------------------|-------------------|----------------|
| BUSINESS NAME White water West. CONTRACTOR Allo's Sign Designs<br>STREET ADDRESS 4185.7th<br>PROPERTY OWNER White water West.<br>OWNER ADDRESS 618 Maihet Way<br>TELEPHONE NO. 434-0939                                                                                                                                                                                                                                                                                                                                                                                                                                                                                                                                                                                                                                                                                                                                                                                                                                                                                                                                                                                                 |                                                                                                                    |         |                                                                                                                               |                   |                |
| M1.FLUSH WALL2 Square Feet per Linear Foot of Building FacadeFace Change Only (2,3 & 4):2 Square Feet per Linear Foot of Building Facade[] 2.ROOF2 Square Feet per Linear Foot of Building Facade[] 3.FREE-STANDING2 Traffic Lanes - 0.75 Square Feet x Street Frontage<br>4 or more Traffic Lanes - 1.5 Square Feet x Street Frontage[] 4.PROJECTING0.5 Square Feet per each Linear Foot of Building Facade                                                                                                                                                                                                                                                                                                                                                                                                                                                                                                                                                                                                                                                                                                                                                                            |                                                                                                                    |         |                                                                                                                               |                   |                |
| [] Existing Externally or Internally Illuminated - No Change in Electrical Service [] Non-Illuminated   (1 - 4) Area of Proposed Sign Image: Square Feet Im |                                                                                                                    |         |                                                                                                                               |                   |                |
| Existing Signage/Type:                                                                                                                                                                                                                                                                                                                                                                                                                                                                                                                                                                                                                                                                                                                                                                                                                                                                                                                                                                                                                                                                                                                                                                  |                                                                                                                    |         | • FOR OFFICE USE ONLY •                                                                                                       |                   |                |
| FW4×16 FW4×16 Martin 64 Sq. Ft.                                                                                                                                                                                                                                                                                                                                                                                                                                                                                                                                                                                                                                                                                                                                                                                                                                                                                                                                                                                                                                                                                                                                                         |                                                                                                                    | Sq. Ft. | Signage Allowed on Parcel: MANN 7th                                                                                           |                   |                |
| 2X8 FW                                                                                                                                                                                                                                                                                                                                                                                                                                                                                                                                                                                                                                                                                                                                                                                                                                                                                                                                                                                                                                                                                                                                                                                  | 16 5                                                                                                               | Sq. Ft. | Building                                                                                                                      | /00 Sq. Ft.       | Putrice        |
|                                                                                                                                                                                                                                                                                                                                                                                                                                                                                                                                                                                                                                                                                                                                                                                                                                                                                                                                                                                                                                                                                                                                                                                         |                                                                                                                    | Sq. Ft. | Free-Standing                                                                                                                 | 1111 37,5 Sq. Ft. | <u><u></u></u> |
| Total Existing:                                                                                                                                                                                                                                                                                                                                                                                                                                                                                                                                                                                                                                                                                                                                                                                                                                                                                                                                                                                                                                                                                                                                                                         | 80 <b>30000 s</b>                                                                                                  | Sq. Ft. | Total Allowed:                                                                                                                | /0() Sq. Ft.      | Ŝ-             |
| COMMENTS: B (2×5) existing ? permitted; A (4×10) existing ? permitted<br>C put up w/ original signs (A*B) ? not per mitted, waver bringing signs<br>into iom plian co<br>NOTE: No sign may exceed 300 square feet. A separate sign permit is required for each sign. Attach a sketch of<br>proposed and existing signage including types, dimensions, lettering, abutting streets, alleys, easements, property lines,<br>and locations.<br>Applicant's Signature Date Date Community Development Approval Date                                                                                                                                                                                                                                                                                                                                                                                                                                                                                                                                                                                                                                                                          |                                                                                                                    |         |                                                                                                                               |                   |                |
| (White: Community Development) (Canary: Applicant) (Pink: Code Enforcement)                                                                                                                                                                                                                                                                                                                                                                                                                                                                                                                                                                                                                                                                                                                                                                                                                                                                                                                                                                                                                                                                                                             |                                                                                                                    |         |                                                                                                                               |                   |                |
|                                                                                                                                                                                                                                                                                                                                                                                                                                                                                                                                                                                                                                                                                                                                                                                                                                                                                                                                                                                                                                                                                                                                                                                         |                                                                                                                    | XS      | ee thackee                                                                                                                    | & DIAGram         | /              |