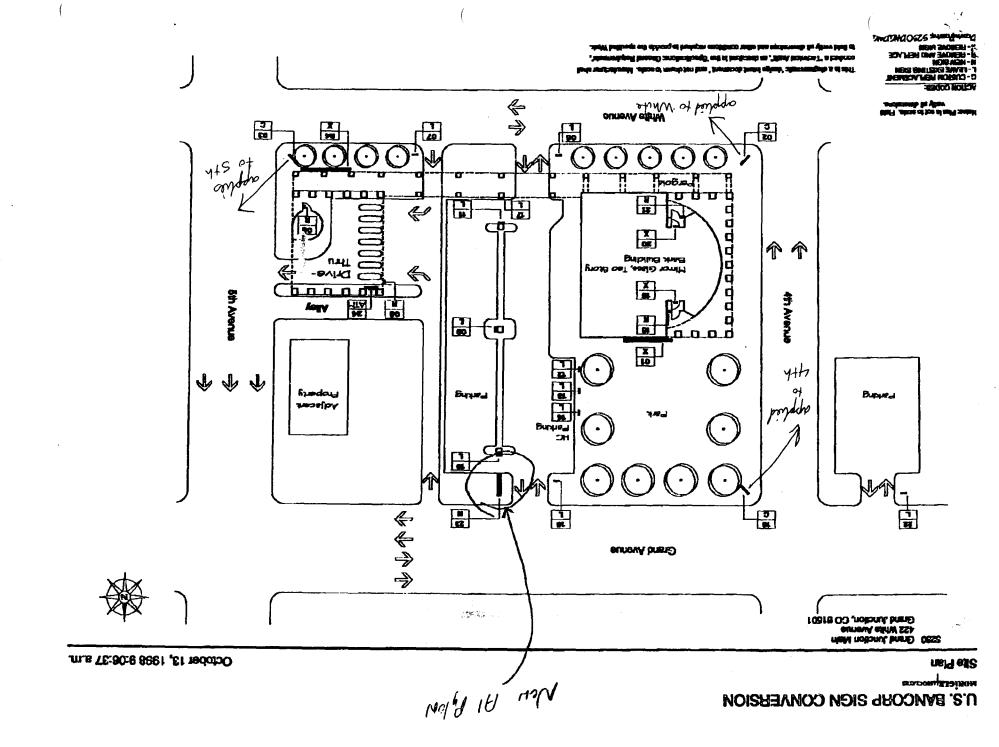

COMMENTS: Previous Digr permits are hereby changed such that freestanding signs apply to different streets (see site plan

**NOTE:** No sign may exceed 300 square feet. A separate sign clearance is required for each sign. Attach a sketch of proposed and existing signage including types, dimensions, lettering, abutting streets, alleys, easements, property lines, and locations. **A SEPARATE PERMIT FROM THE BUILDING DEPARTMENT IS REQUIRED.** 