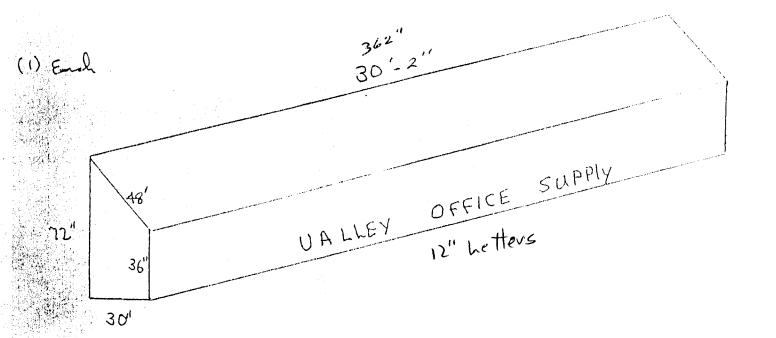

| Applicant's Signature                                                                                                      | Date                                                      | Community                                                           | Development Approva                                                                                            | al Date         |          |
|----------------------------------------------------------------------------------------------------------------------------|-----------------------------------------------------------|---------------------------------------------------------------------|----------------------------------------------------------------------------------------------------------------|-----------------|----------|
| -9.0.lb                                                                                                                    | 4-14-98                                                   | B-1                                                                 | e Nella                                                                                                        | 4-,             | 16.98    |
| <b>NOTE:</b> No sign may exceed 300 square proposed and existing signage including and locations. <b>A SEPARATE PERMIT</b> | types, dimensions                                         | s, lettering, a                                                     | butting streets, alleys, ea                                                                                    | asements, prope |          |
| COMMENTS:                                                                                                                  |                                                           |                                                                     |                                                                                                                |                 |          |
| Total Existing:                                                                                                            | 12 7                                                      | Sq. Ft.                                                             | Total Allowed:                                                                                                 | 165             | Sq. Ft.  |
|                                                                                                                            |                                                           | Sq. Ft.                                                             | Free-Standing                                                                                                  | 165             | Sq. Ft.  |
| ,                                                                                                                          |                                                           | Sq. Ft.                                                             | Building                                                                                                       | 150             | Sq. Ft.  |
| CO. COPY CLANTICE                                                                                                          | 122                                                       | Sq. Ft.                                                             | Signage Allowed on P                                                                                           | arcel:          |          |
| Existing Signage/Type:                                                                                                     |                                                           |                                                                     |                                                                                                                | CE USE ONLY     | <u> </u> |
| (1,2,4) Building Facade Line. (1 - 4) Street Frontage Linea. (2,4,5) Height to Top of Sign                                 | ='                                                        |                                                                     | Feet Feet                                                                                                      |                 |          |
| [ ] Externally mullimated                                                                                                  | [X] Inter                                                 | nany mumma                                                          | iteu                                                                                                           | [ ] Non-Illumii | <u> </u> |
| [ ] 2. ROOF 2<br>[ ] 3. FREE-STANDING 2<br>[ ] 4. PROJECTING 0                                                             | 0.5 Square Feet per<br>See #3 Spacing Requ                | inear Foot of l<br>75 Square Fee<br>anes - 1.5 Squ<br>each Linear F | Building Facade t x Street Frontage are Feet x Street Frontage oot of Building Facade t > 300 Square Feet or < | •               |          |
| · · · · · · · · · · · · · · · · · · ·                                                                                      | ave<br>Glenn Denn<br>JAVR                                 |                                                                     |                                                                                                                | Rood<br>+53     |          |
| BUSINESS NAME Valley Of                                                                                                    | lice Supply                                               |                                                                     | ACTOR Campas F                                                                                                 | roducta C       | <u> </u> |
|                                                                                                                            | ,                                                         | •                                                                   |                                                                                                                |                 |          |
| (970) 244-1430                                                                                                             |                                                           |                                                                     | Zone $\beta$ - $\beta$                                                                                         |                 |          |
| Grand Junction CO                                                                                                          | Grand Junction, CO 81501 FEE\$ 5  Tax Schedule 2945-143-1 |                                                                     |                                                                                                                | -11 -020        |          |