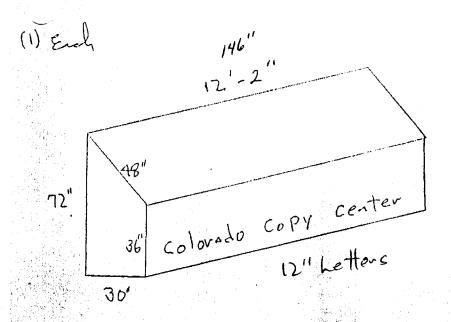

| Applicant's Signature                                                                                                      | Date                                                      | Community                                                           | Development Approva                                                                                            | al Date         |          |
|----------------------------------------------------------------------------------------------------------------------------|-----------------------------------------------------------|---------------------------------------------------------------------|----------------------------------------------------------------------------------------------------------------|-----------------|----------|
| -9.0.lb                                                                                                                    | 4-14-98                                                   | B-1                                                                 | e Nella                                                                                                        | 4-,             | 16.98    |
| <b>NOTE:</b> No sign may exceed 300 square proposed and existing signage including and locations. <b>A SEPARATE PERMIT</b> | types, dimensions                                         | s, lettering, a                                                     | butting streets, alleys, ea                                                                                    | asements, prope |          |
| COMMENTS:                                                                                                                  |                                                           |                                                                     |                                                                                                                |                 |          |
| Total Existing:                                                                                                            | 12 7                                                      | Sq. Ft.                                                             | Total Allowed:                                                                                                 | 165             | Sq. Ft.  |
|                                                                                                                            |                                                           | Sq. Ft.                                                             | Free-Standing                                                                                                  | 165             | Sq. Ft.  |
| ,                                                                                                                          |                                                           | Sq. Ft.                                                             | Building                                                                                                       | 150             | Sq. Ft.  |
| CO. COPY CLANTICE                                                                                                          | 122                                                       | Sq. Ft.                                                             | Signage Allowed on P                                                                                           | arcel:          |          |
| Existing Signage/Type:                                                                                                     |                                                           |                                                                     |                                                                                                                | CE USE ONLY     | <u> </u> |
| (1,2,4) Building Facade Line. (1 - 4) Street Frontage Linea. (2,4,5) Height to Top of Sign                                 | ='                                                        |                                                                     | Feet Feet                                                                                                      |                 |          |
| [ ] Externally mullimated                                                                                                  | [X] Inter                                                 | nany mumma                                                          | iteu                                                                                                           | [ ] Non-Illumii | <u> </u> |
| [ ] 2. ROOF 2<br>[ ] 3. FREE-STANDING 2<br>[ ] 4. PROJECTING 0                                                             | 0.5 Square Feet per<br>See #3 Spacing Requ                | inear Foot of l<br>75 Square Fee<br>anes - 1.5 Squ<br>each Linear F | Building Facade t x Street Frontage are Feet x Street Frontage oot of Building Facade t > 300 Square Feet or < | •               |          |
| · · · · · · · · · · · · · · · · · · ·                                                                                      | ave<br>Glenn Denn<br>JAVR                                 |                                                                     |                                                                                                                | Rood<br>+53     |          |
| BUSINESS NAME Valley Of                                                                                                    | lice Supply                                               |                                                                     | ACTOR Campas F                                                                                                 | roducta C       | <u> </u> |
|                                                                                                                            | ,                                                         | •                                                                   |                                                                                                                |                 |          |
| (970) 244-1430                                                                                                             |                                                           |                                                                     | Zone $\beta$ - $\beta$                                                                                         |                 |          |
| Grand Junction CO                                                                                                          | Grand Junction, CO 81501 FEE\$ 5  Tax Schedule 2945-143-1 |                                                                     |                                                                                                                | -11 -020        |          |