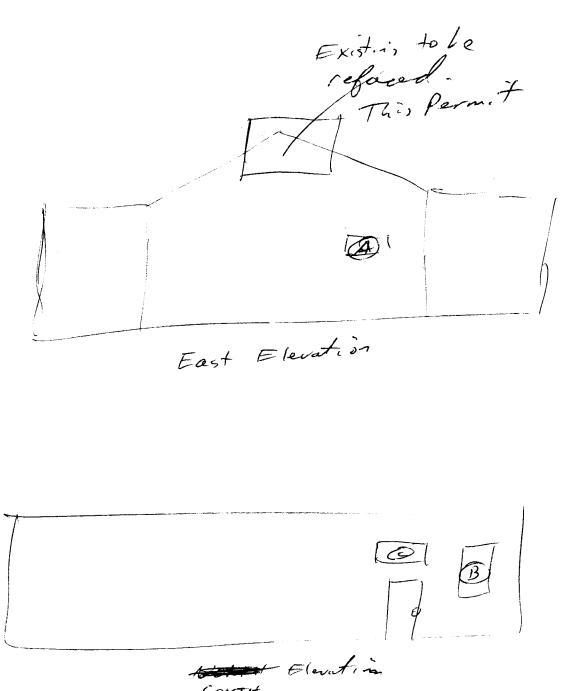

| (270 <b>) 2</b> 11 2100                                                                        |                                                      |                   |                                                  |                |         |  |
|------------------------------------------------------------------------------------------------|------------------------------------------------------|-------------------|--------------------------------------------------|----------------|---------|--|
| BUSINESS NAME Advantage Mo<br>STREET ADDRESS 474 281/2<br>PROPERTY OWNER Chuck Bru             | mbaugh                                               | LICENSE<br>ADDRES | S 737 N-                                         | 12m 50         |         |  |
| OWNER ADDRESS 474 281/2 K                                                                      | 2001                                                 | TELEPH            | ONE NO. 25                                       | 7-1006         | 2       |  |
| FLUSH WALL 2                                                                                   | Square Feet per Lin                                  | ear Foot of B     | ilding Facade                                    |                |         |  |
| Face Change Only (2,3 & 4):                                                                    |                                                      |                   |                                                  |                |         |  |
| <i>y</i> -                                                                                     | Square Feet per Lin                                  | _                 |                                                  |                |         |  |
|                                                                                                | 2 Traffic Lanes - 0.75 Square Feet x Street Frontage |                   |                                                  |                |         |  |
|                                                                                                |                                                      | =                 | re Feet x Street Frontage of of Building Facade  |                |         |  |
| [ ] 4. PROJECTING 0.                                                                           | 3 Square reet per e                                  | ach Lilleal Fu    | of of building Pacade                            |                |         |  |
| ] Existing Externally or Internally Illumin                                                    | nated - No Change                                    | in Electrical     | Service                                          | Non-Illuminate | ed      |  |
| 1 - 4) Street Frontage 75 Linear 2,4) Height to Top of Sign /6 Existing Signage/Type:          |                                                      | Grade / 2         | Feet  FOR OFFICE                                 | E USE ONLY (   |         |  |
| Existing Signage, Type.                                                                        |                                                      |                   | Signage Allowed on Parcel:                       |                |         |  |
| Hushuself                                                                                      |                                                      |                   |                                                  | 12.1           | Ca Et   |  |
|                                                                                                |                                                      | Sq. Ft.           | Building                                         |                | Sq. Ft. |  |
|                                                                                                |                                                      | Sq. Ft.           | Free-Standing                                    | 56.25          | Sq. Ft. |  |
| Total Existing:                                                                                |                                                      | Sq. Ft.           | Total Allowed:                                   | 121            | Sq. Ft. |  |
| COMMENTS: Reface es                                                                            | eistine 5                                            | - <b>\</b>        |                                                  |                |         |  |
| JOININE TO THE TENT                                                                            | - 1,7 24 5                                           | <u> </u>          | 31. 3. 3. 10. 10. 10. 10. 10. 10. 10. 10. 10. 10 |                |         |  |
|                                                                                                |                                                      |                   |                                                  |                |         |  |
| NOTE: No sign may exceed 300 square proposed and existing signage including the and locations. | _                                                    |                   | -                                                | -              |         |  |
|                                                                                                | 4                                                    | MI                | Ann.                                             | ,              | / /     |  |
| Jery // ant                                                                                    |                                                      | 4 Mike            |                                                  |                | 27/98   |  |
| pplicant's Signature                                                                           | Date (                                               | Community 1       | Development Approval                             | Date           | !       |  |
| White: Community Development)                                                                  | (Canary:                                             | Applicant)        | (Pin                                             | k: Code Enf    | orcemen |  |
| •                                                                                              |                                                      |                   |                                                  |                |         |  |
|                                                                                                |                                                      |                   |                                                  |                |         |  |
|                                                                                                |                                                      |                   |                                                  |                |         |  |

## ANDINAGE Marine Service

16

474 28 12 Rd. 2 5 1/2 Road

1

Existing Signs Valuating

NotoR

OILS

ONC SERVICE 18" = 4.5 78 PM