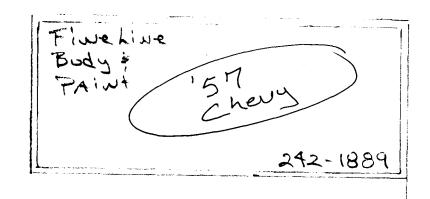

EAST WALL

51' wide 14'6" tall sign is 20' wide 8'8" tall letters are @ 16"tall

North wall (Facing Ute) no signage except windows 14'6" tall

UED

just Ale.

←,25~ Spice business 5 Diew 513 Ute Aue. C) JOK HORA