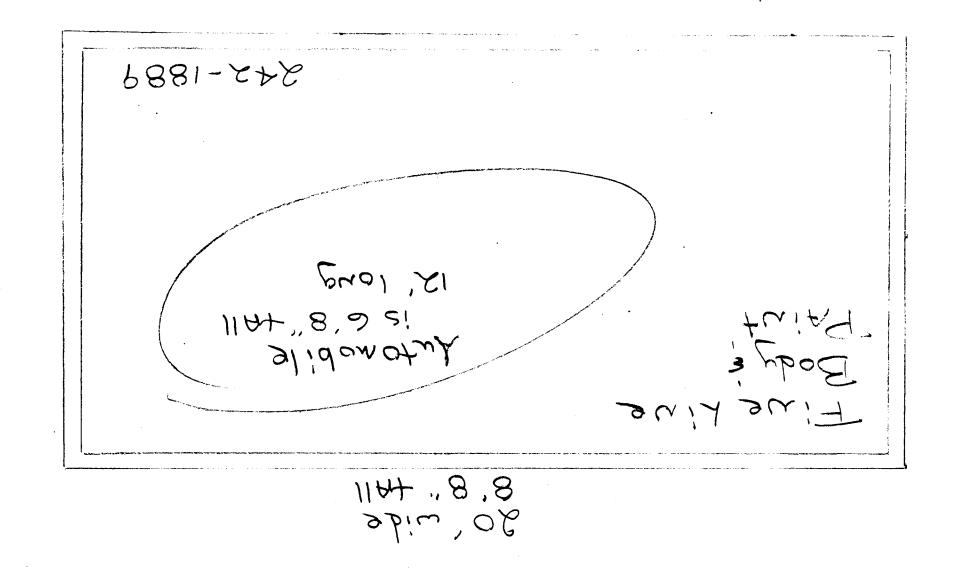

EAST WALL

51' wide 14'6" tall sign is 20' wide 8'8" tall letters are @ 16"tall

North wall (Facing Ute) no signage except windows 14'6" tall

UED

just Ale.

←,25~ Spice business 5 Diew 513 Ute Aue. C) JOK HORA