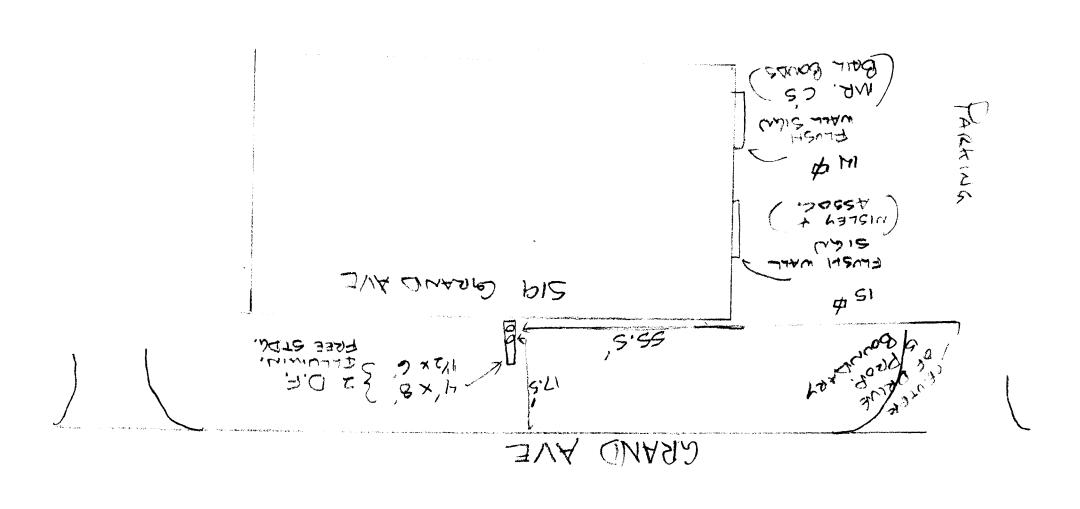

| (570) 244-1430                                                                                                                                | ,                            | Zone                                                                                                       |                            |  |
|-----------------------------------------------------------------------------------------------------------------------------------------------|------------------------------|------------------------------------------------------------------------------------------------------------|----------------------------|--|
| BUSINESS NAME Visley To STREET ADDRESS 5/9 Gr. PROPERTY OWNER Nisley Factoring OWNER ADDRESS                                                  | and Ave LIO                  | ontractor Som do Cense no. 2980248 odress 2223 LEPHONE NO. 243                                             | ugh Sighs<br>HiRd<br>1383  |  |
| Face Change Only (2,3 & 4):  [ ] 2. ROOF  [() 3. FREE-STANDING                                                                                | 0.5 Square Feet per each Lin | ot of Building Facade e Feet x Street Frontage 5 Square Feet x Street Frontage ear Foot of Building Facade | Non-Illuminated            |  |
| (2,4) Height to Top of Sign                                                                                                                   | ear Feet<br>ar Feet          | Feet                                                                                                       |                            |  |
| Existing Signage/Type:                                                                                                                        |                              | Ft. Signage Allowed on Parcel:                                                                             |                            |  |
| Free Standing (Includes Face ch                                                                                                               | 29 Sq. Ft.<br>41 Sq. Ft.     | Building                                                                                                   | Sq. Ft.                    |  |
|                                                                                                                                               | Sq. Ft.                      | Free-Standing                                                                                              | 150 Sq. Ft.                |  |
| Total Existing:                                                                                                                               | 70 Sq. Ft.                   | Total Allowed:                                                                                             | Sq. Ft.                    |  |
| NOTE: No sign may exceed 300 squaproposed and existing signage including nd locations.  Applicant's Signature  (White: Community Development) | types, dimensions, letteri   | ng, abutting streets, alleys, e                                                                            | easements, property lines, |  |