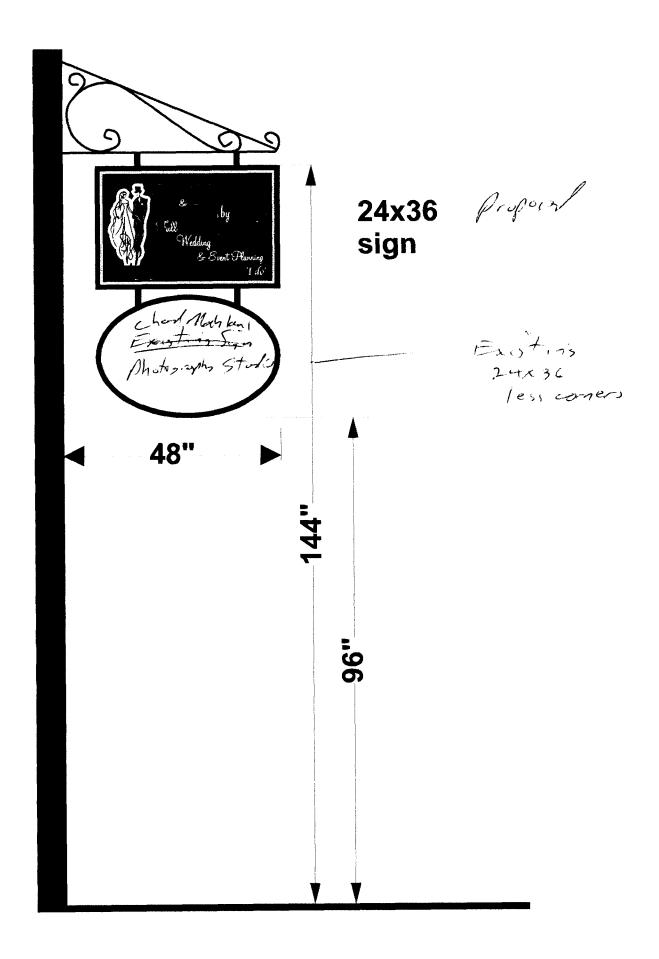

|                                                                                                                                     | ·                                                   |                                                                       |                                              |  |
|-------------------------------------------------------------------------------------------------------------------------------------|-----------------------------------------------------|-----------------------------------------------------------------------|----------------------------------------------|--|
| BUSINESS NAME Elecand ( STREET ADDRESS 530 B  PROPERTY OWNER Susan  OWNER ADDRESS 645 Ke                                            | Mais St LIC<br>Caparelli AD                         | NTRACTOR 71. S. 3.2.  ENSE NO. 298072  DRESS 737 W.  LEPHONE NO. 257- | Source<br>-1<br>12Th<br>1000                 |  |
| [ ] 1. FLUSH WALL                                                                                                                   | 2 Square Feet per Linear Foot                       | of Building Facade                                                    |                                              |  |
| Face Change Only (2,3 & 4):                                                                                                         |                                                     |                                                                       |                                              |  |
| [ ] 2. ROOF                                                                                                                         | 2 Square Feet per Linear Foot                       | 2 Square Feet per Linear Foot of Building Facade                      |                                              |  |
| [ ] 3. FREE-STANDING 2 Traffic Lanes - 0.75 Square Feet x Street Frontage                                                           |                                                     |                                                                       |                                              |  |
| 4 or more Traffic Lanes - 1.5 Square Feet x Street Frontage  4. PROJECTING  0.5 Square Feet per each Linear Foot of Building Facade |                                                     |                                                                       |                                              |  |
| TROJECTING                                                                                                                          | 0.3 Square reet per each Line                       | ar root of building racade                                            |                                              |  |
| [ ] Existing Externally or Internally                                                                                               | Illuminated - No Change in Elect                    | rical Service                                                         | on-Illuminated                               |  |
| (2,4) Height to Top of Sign /                                                                                                       | Linear Feet Linear Feet  '2 Feet Clearance to Grade | S Feet (both pr                                                       | ejectin Signi)                               |  |
| Existing Signage/Type:                                                                                                              |                                                     | ● FOR OFFICE USE ONLY ●                                               |                                              |  |
| Flish Wall                                                                                                                          | 32 Sq. Ft.                                          | Signage Allowed on Parcel:                                            |                                              |  |
| Projecting                                                                                                                          | 6 Sq. Ft.                                           | Building                                                              | 50 Sq. Ft.                                   |  |
|                                                                                                                                     | Sq. Ft.                                             | Free-Standing                                                         | 18.75 Sq. Ft.                                |  |
| Total Existing:                                                                                                                     | (e) 12 Sq. Ft.                                      | Total Allowed:                                                        | 50 Sq. Ft.                                   |  |
| COMMENTS:                                                                                                                           |                                                     |                                                                       |                                              |  |
| COMMENTS.                                                                                                                           |                                                     |                                                                       |                                              |  |
|                                                                                                                                     |                                                     |                                                                       |                                              |  |
| <b>NOTE:</b> No sign may exceed 300 proposed and existing signage incluand locations.                                               | ding types, dimensions, lettering                   | ermit is required for each sig<br>g, abutting streets, alleys, ease   | n. Attach a sketch of ments, property lines, |  |
| Jewilla to                                                                                                                          | 8/22/98 15                                          | Il NM                                                                 | 8.25.98                                      |  |
| - pplicant's Signature                                                                                                              | Date Commun                                         | nity Development Approval                                             | Date                                         |  |
| (White: Community Development)                                                                                                      | (Canary: Applica                                    | ent) (Pink.                                                           | : Code Enforcement)                          |  |
|                                                                                                                                     |                                                     |                                                                       |                                              |  |