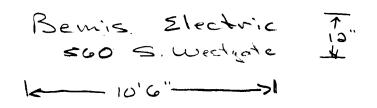

## SIGN CLEARANCE

BUSINESS NAME Remis Electric STREET ADDRESS S60 S. Westgoto

PROPERTY OWNER OWNER ADDRESS

ROOF

2.

(1 - 5)

(1,2,4)(1 - 4)

(2,4,5)

**COMMENTS:** 

(5)

1.- FLUSH WALL

4. PROJECTING

5. OFF-PREMISE

[ ] Externally Illuminated

3. FREE-STANDING

|                                                             |                                                                                                                     | _                                     |  |  |  |  |  |  |  |
|-------------------------------------------------------------|---------------------------------------------------------------------------------------------------------------------|---------------------------------------|--|--|--|--|--|--|--|
|                                                             | Clearance No. $03902$                                                                                               |                                       |  |  |  |  |  |  |  |
| Community Development Department                            | Date Submi                                                                                                          |                                       |  |  |  |  |  |  |  |
| 250 North 5th Street                                        | FEE\$ <u>2</u>                                                                                                      | 500                                   |  |  |  |  |  |  |  |
| Grand Junction, CO 81501                                    | Tax Schedu                                                                                                          | Tax Schedule 2945-102.23.025          |  |  |  |  |  |  |  |
| (970) 244-1430                                              | Zone                                                                                                                | C- )                                  |  |  |  |  |  |  |  |
| <u> </u>                                                    |                                                                                                                     |                                       |  |  |  |  |  |  |  |
| SNAME Remis Electric                                        | CONTRAC                                                                                                             | TOD IR J                              |  |  |  |  |  |  |  |
| ADDRESS SUO S. Westgoto                                     | LICENSE                                                                                                             | CONTRACTOR Ruds Signs                 |  |  |  |  |  |  |  |
| TY OWNER Same                                               |                                                                                                                     | ADDRESS 1055 UTS AVE                  |  |  |  |  |  |  |  |
| ADDRESS San                                                 | NENO. 245- 7700                                                                                                     |                                       |  |  |  |  |  |  |  |
|                                                             |                                                                                                                     | NENO. 273 7 700                       |  |  |  |  |  |  |  |
| FLUSH WALL 2 Square Feet per Linear Foot of Building Facade |                                                                                                                     |                                       |  |  |  |  |  |  |  |
| 2 Square Feet per Linear Foot of Building Facade            |                                                                                                                     |                                       |  |  |  |  |  |  |  |
|                                                             | FREE-STANDING 2 Traffic Lanes - 0.75 Square Feet x Street Frontage                                                  |                                       |  |  |  |  |  |  |  |
|                                                             | 4 or more Traffic Lanes - 1.5 Square Feet x Street Frontage O.5 Square Feet per each Linear Foot of Building Facade |                                       |  |  |  |  |  |  |  |
|                                                             |                                                                                                                     | · 300 Square Feet or < 15 Square Feet |  |  |  |  |  |  |  |
| 1 -1 1                                                      | illouidane, a las                                                                                                   | 500 Square Feet of 15 Square Feet     |  |  |  |  |  |  |  |
| Externally Illuminated [ ] Intern                           | nally Illuminated                                                                                                   | d [2] Non-Illuminated                 |  |  |  |  |  |  |  |
|                                                             |                                                                                                                     |                                       |  |  |  |  |  |  |  |
| Area of Proposed Sign <u>LO.5</u> Square Feet               |                                                                                                                     |                                       |  |  |  |  |  |  |  |
| Building Facade 7 C Linear Feet                             |                                                                                                                     |                                       |  |  |  |  |  |  |  |
| Street Frontage Linear Feet                                 |                                                                                                                     |                                       |  |  |  |  |  |  |  |
| Height to Top of Sign Feet Clearance to                     | Grade 10                                                                                                            | Feet                                  |  |  |  |  |  |  |  |
| Distance from all Existing Off-Premise Signs within 60      | 00 Feet                                                                                                             | Feet                                  |  |  |  |  |  |  |  |
| Signage/Type:                                               |                                                                                                                     | ● FOR OFFICE USE ONLY ●               |  |  |  |  |  |  |  |
|                                                             | Sq. Ft.                                                                                                             | Signage Allowed on Parcel:            |  |  |  |  |  |  |  |