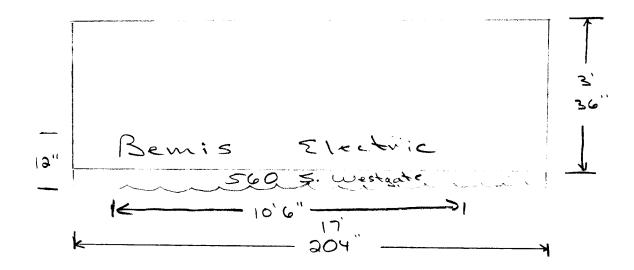

## SIGN CLEARANCE

BUSINESS NAME Remis Electric STREET ADDRESS S60 S. Westgoto

PROPERTY OWNER OWNER ADDRESS

ROOF

2.

(1 - 5)

(1,2,4)(1 - 4)

(2,4,5)

**COMMENTS:** 

(5)

1.- FLUSH WALL

4. PROJECTING

5. OFF-PREMISE

[ ] Externally Illuminated

3. FREE-STANDING

|                                                             |                                                                                                                     | _                                     |  |  |  |  |  |  |  |
|-------------------------------------------------------------|---------------------------------------------------------------------------------------------------------------------|---------------------------------------|--|--|--|--|--|--|--|
|                                                             | Clearance No. $03902$                                                                                               |                                       |  |  |  |  |  |  |  |
| Community Development Department                            | Date Submi                                                                                                          |                                       |  |  |  |  |  |  |  |
| 250 North 5th Street                                        | FEE\$ <u>2</u>                                                                                                      | 500                                   |  |  |  |  |  |  |  |
| Grand Junction, CO 81501                                    | Tax Schedu                                                                                                          | Tax Schedule 2945-102.23.025          |  |  |  |  |  |  |  |
| (970) 244-1430                                              | Zone                                                                                                                | C- )                                  |  |  |  |  |  |  |  |
| <u> </u>                                                    |                                                                                                                     |                                       |  |  |  |  |  |  |  |
| SNAME Remis Electric                                        | CONTRAC                                                                                                             | TOD IR J                              |  |  |  |  |  |  |  |
| ADDRESS SUO S. Westgoto                                     | LICENSE                                                                                                             | CONTRACTOR Ruds Signs                 |  |  |  |  |  |  |  |
| TY OWNER Same                                               |                                                                                                                     | ADDRESS 1055 UTS AVE                  |  |  |  |  |  |  |  |
| ADDRESS San                                                 | NENO. 245- 7700                                                                                                     |                                       |  |  |  |  |  |  |  |
|                                                             |                                                                                                                     | NENO. 273 7 700                       |  |  |  |  |  |  |  |
| FLUSH WALL 2 Square Feet per Linear Foot of Building Facade |                                                                                                                     |                                       |  |  |  |  |  |  |  |
| 2 Square Feet per Linear Foot of Building Facade            |                                                                                                                     |                                       |  |  |  |  |  |  |  |
|                                                             | FREE-STANDING 2 Traffic Lanes - 0.75 Square Feet x Street Frontage                                                  |                                       |  |  |  |  |  |  |  |
|                                                             | 4 or more Traffic Lanes - 1.5 Square Feet x Street Frontage O.5 Square Feet per each Linear Foot of Building Facade |                                       |  |  |  |  |  |  |  |
|                                                             |                                                                                                                     | · 300 Square Feet or < 15 Square Feet |  |  |  |  |  |  |  |
| 1 -1 1                                                      | illouidane, a las                                                                                                   | 500 Square Feet of 15 Square Feet     |  |  |  |  |  |  |  |
| Externally Illuminated [ ] Intern                           | nally Illuminated                                                                                                   | d [2] Non-Illuminated                 |  |  |  |  |  |  |  |
|                                                             |                                                                                                                     |                                       |  |  |  |  |  |  |  |
| Area of Proposed Sign <u>LO.5</u> Square Feet               |                                                                                                                     |                                       |  |  |  |  |  |  |  |
| Building Facade 7 C Linear Feet                             |                                                                                                                     |                                       |  |  |  |  |  |  |  |
| Street Frontage Linear Feet                                 |                                                                                                                     |                                       |  |  |  |  |  |  |  |
| Height to Top of Sign Feet Clearance to                     | Grade 10                                                                                                            | Feet                                  |  |  |  |  |  |  |  |
| Distance from all Existing Off-Premise Signs within 60      | 00 Feet                                                                                                             | Feet                                  |  |  |  |  |  |  |  |
| Signage/Type:                                               |                                                                                                                     | ● FOR OFFICE USE ONLY ●               |  |  |  |  |  |  |  |
|                                                             | Sq. Ft.                                                                                                             | Signage Allowed on Parcel:            |  |  |  |  |  |  |  |

| NOTE:    | No     | sign may   | exceed  | 300 square fe  | et. A   | separate  | sign clear | rance is r | required | for each | n sign. | Attach a   | sketch of   |
|----------|--------|------------|---------|----------------|---------|-----------|------------|------------|----------|----------|---------|------------|-------------|
| propose  | d and  | l existing | signage | including type | es, dii | mensions, | lettering, | , abutting | streets, | alleys,  | easeme  | nts, prope | erty lines, |
| and loca | ations | . A SEP    | ARATE   | PERMIT FE      | OM      | THE BU    | ILDING     | DEPAR'     | TMENT    | 'IS RE   | OTHER   | D          |             |