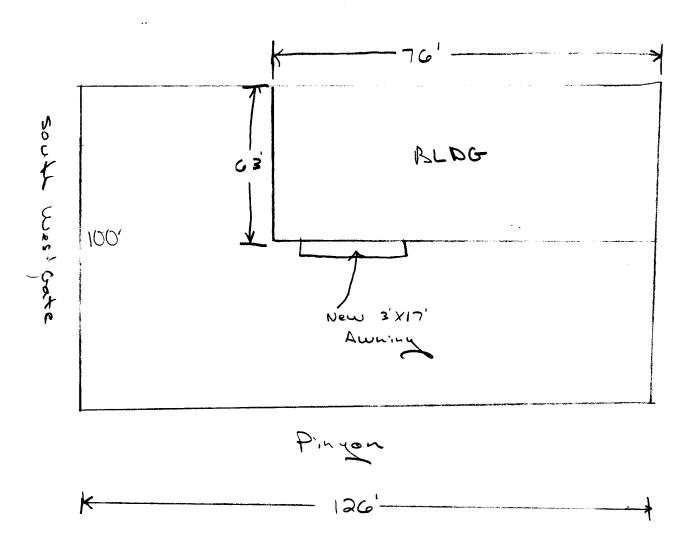

| NOTE:    | No     | sign may   | exceed  | 300 square fe  | et. A   | separate  | sign clear | rance is r | required | for each | n sign. | Attach a   | sketch of   |
|----------|--------|------------|---------|----------------|---------|-----------|------------|------------|----------|----------|---------|------------|-------------|
| propose  | d and  | l existing | signage | including type | es, dii | mensions, | lettering, | , abutting | streets, | alleys,  | easeme  | nts, prope | erty lines, |
| and loca | ations | . A SEP    | ARATE   | PERMIT FE      | OM      | THE BU    | ILDING     | DEPAR'     | TMENT    | 'IS RE   | OTHER   | D          |             |