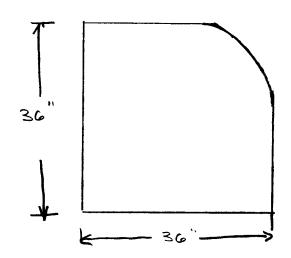

| NOTE:    | No     | sign may   | exceed  | 300 square fe  | et. A   | separate  | sign clear | rance is r | required | for each | n sign. | Attach a   | sketch of   |
|----------|--------|------------|---------|----------------|---------|-----------|------------|------------|----------|----------|---------|------------|-------------|
| propose  | d and  | l existing | signage | including type | es, dii | mensions, | lettering, | , abutting | streets, | alleys,  | easeme  | nts, prope | erty lines, |
| and loca | ations | . A SEP    | ARATE   | PERMIT FE      | OM      | THE BU    | ILDING     | DEPAR'     | TMENT    | 'IS RE   | OTHER   | D          |             |