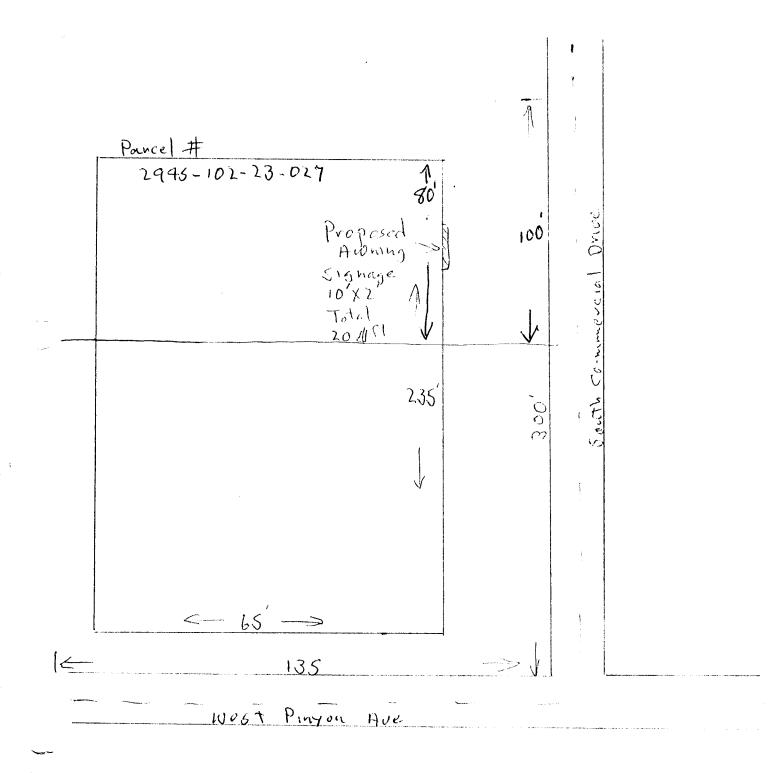

|                                                | ź                                                                                     | 田                      |                                                                |                                                                                           |                     |
|------------------------------------------------|---------------------------------------------------------------------------------------|------------------------|----------------------------------------------------------------|-------------------------------------------------------------------------------------------|---------------------|
|                                                | SIGN CL                                                                               | LEARANCE               |                                                                |                                                                                           |                     |
| <b>ECIORADO</b>                                | Community Devel<br>250 North 5th Str<br>Grand Junction, 6<br>(970) 244-1430           |                        | Date Sub                                                       | $\frac{(1095)}{(1000)}$ mitted $2 - 24 - 98$<br>25.00<br>dule $2945 - 102 - 0$<br>C - 2   | - AL                |
| STREET ADD<br>PROPERTY O                       | ME <u>SCS</u> In<br>RESS <u>Sbs</u> Som<br>WNER <u>Kod</u> Sta<br>RESS <u>Same</u> AS | allen                  | LICENS<br>ADDRE                                                | ACTOR <u>CANUMS</u><br>ENO. <u>2940181</u><br>SS <u>58025</u> R<br>HONENO. <u>242-145</u> | .4                  |
| [] 2. ROO<br>[] 3. FRE<br>[] 4. PRO            | JSH WALL<br>OF<br>EE-STANDING<br>DJECTING<br>F-PREMISE                                | 0.5 Square Feet per ea | ear Foot of E<br>Square Feet<br>es - 1.5 Squa<br>ach Linear Fo | Building Facade                                                                           | 15 Square Feet      |
| [] Exter                                       | rnally Illuminated                                                                    | [义] Interna            | lly Illumina                                                   | ited [                                                                                    | [ ] Non-Illuminated |
| (1,2,4) Build<br>(1)- 4) Stree<br>(2,4,5) Heig |                                                                                       | Linear Feet            |                                                                |                                                                                           |                     |
| Existing Signage/Type:                         |                                                                                       |                        |                                                                | • FOR OFFICE                                                                              | E USE ONLY •        |
|                                                |                                                                                       |                        | Sq. Ft.                                                        | Signage Allowed on Par                                                                    | rcel:               |
|                                                |                                                                                       |                        | Sq. Ft.                                                        | Building                                                                                  | /60 Sq. Ft.         |
|                                                |                                                                                       |                        | Sq. Ft.                                                        | Free-Standing                                                                             | 75 Sq. Ft.          |
| Tota                                           | al Existing:                                                                          | Maria                  | Sq. Ft.                                                        | Total Allowed:                                                                            | /60 \$ Sq. Ft.      |

**COMMENTS:** 

Total Existing:

NOTE: No sign may exceed 300 square feet. A separate sign clearance is required for each sign. Attach a sketch of proposed and existing signage including types, dimensions, lettering, abutting streets, alleys, easements, property lines, and locations. A SEPARATE PERMIT FROM THE BUILDING DEPARTMENT IS REQUIRED.

(Pink: Building Dept)

(Goldenrod: Code Enforcement)

CANDERS Products Co. 580 25 Road Tom Dy 16tra 242-14-53

Site Plan

1968, South Connector Rod & Children Harrison Rod & Ch

Nouth