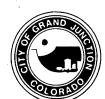

| BUSINESS NAME Rose Hill Hospi                                                                            | House CONTRACTOR Bud's Signs                                                                                                                                |
|----------------------------------------------------------------------------------------------------------|-------------------------------------------------------------------------------------------------------------------------------------------------------------|
| STREET ADDRESS 605 26/2                                                                                  | LICENSE NO. 2980109                                                                                                                                         |
| PROPERTY OWNER St. Ma OWNER ADDRESS Same                                                                 | ADDRESS 1055 UTE ALL                                                                                                                                        |
| OWNER ADDRESS Sana                                                                                       | TELEPHONE NO. 245-7700                                                                                                                                      |
| 1. FLUSH WALL                                                                                            | quare Feet per Linear Foot of Building Facade                                                                                                               |
| Face Change Only (2,3 & 4):                                                                              |                                                                                                                                                             |
| [ ] 2. ROOF                                                                                              | quare Feet per Linear Foot of Building Facade                                                                                                               |
| [ ] 3. FREE-STANDING                                                                                     | raffic Lanes - 0.75 Square Feet x Street Frontage                                                                                                           |
|                                                                                                          | r more Traffic Lanes - 1.5 Square Feet x Street Frontage                                                                                                    |
| [ ] 4. PROJECTING                                                                                        | Square Feet per each Linear Foot of Building Facade                                                                                                         |
| [ ] Existing Externally or Internally Illun                                                              | ted - No Change in Electrical Service Non-Illuminated                                                                                                       |
| (1-4) Area of Proposed Sign $32$ $(1,2,4)$ Building Facade $100$ Line $(1-4)$ Street Frontage $130$ Line |                                                                                                                                                             |
| (2,4) Height to Top of Sign 🕏                                                                            | eet Clearance to Grade Feet                                                                                                                                 |
| Existing Signage/Type:                                                                                   | ● FOR OFFICE USE ONLY ●                                                                                                                                     |
|                                                                                                          | Sq. Ft. Signage Allowed on Parcel:                                                                                                                          |
|                                                                                                          | Sq. Ft. Building 200 Sq. Ft.                                                                                                                                |
| - All All All All All All All All All Al                                                                 | Sq. Ft. Free-Standing 270 Sq. Ft.                                                                                                                           |
| Total Existing:                                                                                          | Sq. Ft. Total Allowed: 270 Sq. Ft.                                                                                                                          |
| proposed and existing signage including and locations.                                                   | feet. A separate sign permit is required for each sign. Attach a sketch of ses, dimensions, lettering, abutting streets, alleys, easements, property lines, |
| Applicant's Signature                                                                                    | Date Community Development Approval Date                                                                                                                    |
|                                                                                                          |                                                                                                                                                             |