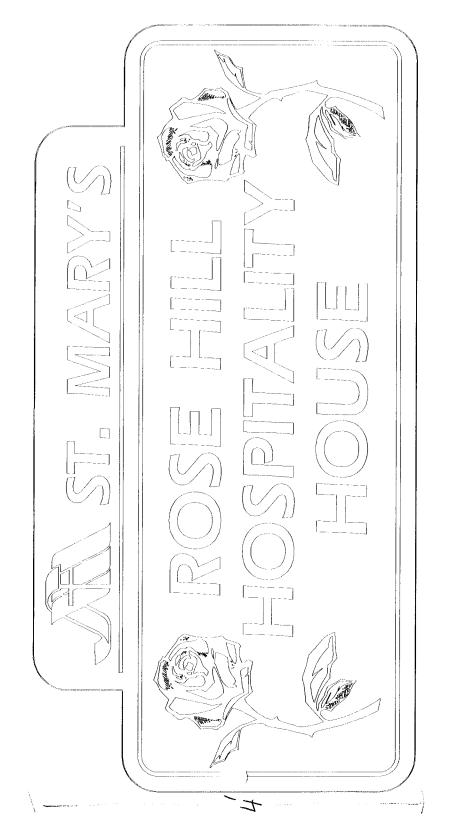

| BUSINESS NAME Rose Hill Hospi                                                                            | House CONTRACTOR Bud's Signs                                                                                                                                |
|----------------------------------------------------------------------------------------------------------|-------------------------------------------------------------------------------------------------------------------------------------------------------------|
| STREET ADDRESS 605 26/2                                                                                  | LICENSE NO. 2980109                                                                                                                                         |
| PROPERTY OWNER St. Ma OWNER ADDRESS Same                                                                 | ADDRESS 1055 UTE ALL                                                                                                                                        |
| OWNER ADDRESS Sana                                                                                       | TELEPHONE NO. 245-7700                                                                                                                                      |
| 1. FLUSH WALL                                                                                            | quare Feet per Linear Foot of Building Facade                                                                                                               |
| Face Change Only (2,3 & 4):                                                                              |                                                                                                                                                             |
| [ ] 2. ROOF                                                                                              | quare Feet per Linear Foot of Building Facade                                                                                                               |
| [ ] 3. FREE-STANDING                                                                                     | raffic Lanes - 0.75 Square Feet x Street Frontage                                                                                                           |
|                                                                                                          | r more Traffic Lanes - 1.5 Square Feet x Street Frontage                                                                                                    |
| [ ] 4. PROJECTING                                                                                        | Square Feet per each Linear Foot of Building Facade                                                                                                         |
| [ ] Existing Externally or Internally Illun                                                              | ted - No Change in Electrical Service Non-Illuminated                                                                                                       |
| (1-4) Area of Proposed Sign $32$ $(1,2,4)$ Building Facade $100$ Line $(1-4)$ Street Frontage $130$ Line |                                                                                                                                                             |
| (2,4) Height to Top of Sign 🕏                                                                            | eet Clearance to Grade Feet                                                                                                                                 |
| Existing Signage/Type:                                                                                   | ● FOR OFFICE USE ONLY ●                                                                                                                                     |
|                                                                                                          | Sq. Ft. Signage Allowed on Parcel:                                                                                                                          |
|                                                                                                          | Sq. Ft. Building 200 Sq. Ft.                                                                                                                                |
| - All All All All All All All All All Al                                                                 | Sq. Ft. Free-Standing 270 Sq. Ft.                                                                                                                           |
| Total Existing:                                                                                          | Sq. Ft. Total Allowed: 270 Sq. Ft.                                                                                                                          |
| proposed and existing signage including and locations.                                                   | feet. A separate sign permit is required for each sign. Attach a sketch of ses, dimensions, lettering, abutting streets, alleys, easements, property lines, |
| Applicant's Signature                                                                                    | Date Community Development Approval Date                                                                                                                    |
|                                                                                                          |                                                                                                                                                             |