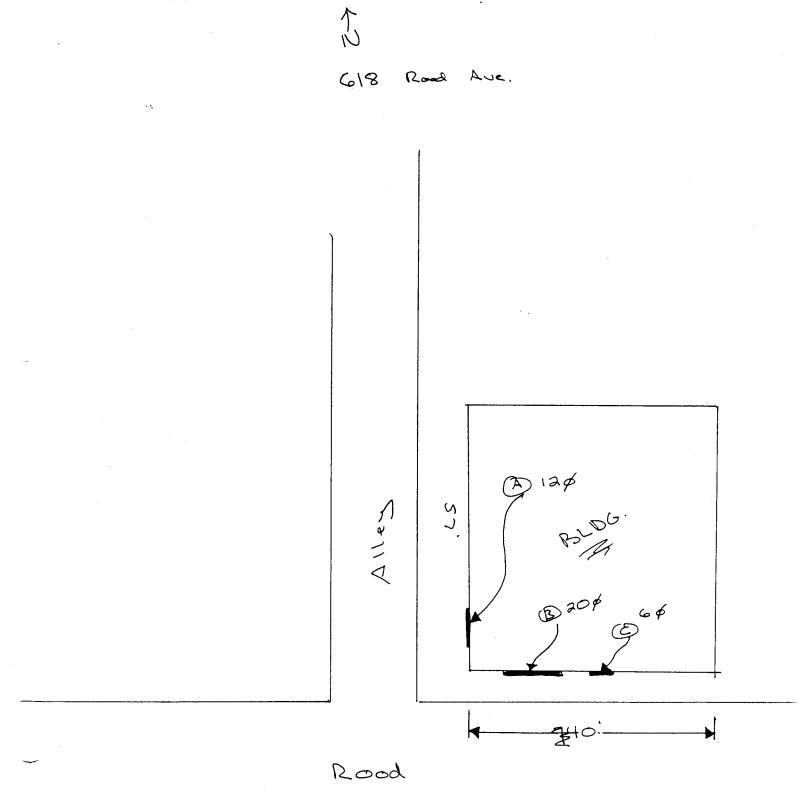

| (970) 244-14.                                                                                                                                                                               | 30                                                                                                                                                                 | Zone                                                                       | , , , , , , , , , , , , , , , , , , ,                                                                                                                                                                                                                                                                                                                                                                                                                                                                                                                                                                                                                                                                                                                                                                                                                                                                                                                                                                                                                                                                                                                                                                                                                                                                                                                                                                                                                                                                                                                                                                                                                                                                                                                                                                                                                                                                                                                                                                                                                                                                                         |
|---------------------------------------------------------------------------------------------------------------------------------------------------------------------------------------------|--------------------------------------------------------------------------------------------------------------------------------------------------------------------|----------------------------------------------------------------------------|-------------------------------------------------------------------------------------------------------------------------------------------------------------------------------------------------------------------------------------------------------------------------------------------------------------------------------------------------------------------------------------------------------------------------------------------------------------------------------------------------------------------------------------------------------------------------------------------------------------------------------------------------------------------------------------------------------------------------------------------------------------------------------------------------------------------------------------------------------------------------------------------------------------------------------------------------------------------------------------------------------------------------------------------------------------------------------------------------------------------------------------------------------------------------------------------------------------------------------------------------------------------------------------------------------------------------------------------------------------------------------------------------------------------------------------------------------------------------------------------------------------------------------------------------------------------------------------------------------------------------------------------------------------------------------------------------------------------------------------------------------------------------------------------------------------------------------------------------------------------------------------------------------------------------------------------------------------------------------------------------------------------------------------------------------------------------------------------------------------------------------|
| BUSINESS NAME (1) 1 Kenson + 7 STREET ADDRESS (618 Road PROPERTY OWNER Same OWNER ADDRESS Same                                                                                              | LICE ADD                                                                                                                                                           | TRACTOR BUSS  NSE NO. 29 7010  RESS 1055 UT  EPHONE NO. 245.               | 9<br>E Aue.                                                                                                                                                                                                                                                                                                                                                                                                                                                                                                                                                                                                                                                                                                                                                                                                                                                                                                                                                                                                                                                                                                                                                                                                                                                                                                                                                                                                                                                                                                                                                                                                                                                                                                                                                                                                                                                                                                                                                                                                                                                                                                                   |
| 1. FLUSH WALL                                                                                                                                                                               | 2 Square Feet per Linear Foot o                                                                                                                                    | of Building Facade                                                         |                                                                                                                                                                                                                                                                                                                                                                                                                                                                                                                                                                                                                                                                                                                                                                                                                                                                                                                                                                                                                                                                                                                                                                                                                                                                                                                                                                                                                                                                                                                                                                                                                                                                                                                                                                                                                                                                                                                                                                                                                                                                                                                               |
| Face Change Only (2,3 & 4):  [ ] 2. ROOF  [ ] 3. FREE-STANDING  [ ] 4. PROJECTING  [ ] Existing Externally or Internally Illu                                                               | 2 Square Feet per Linear Foot of 2 Traffic Lanes - 0.75 Square Fe 4 or more Traffic Lanes - 1.5 Sc 0.5 Square Feet per each Linear minated - No Change in Electric | eet x Street Frontage quare Feet x Street Frontage Foot of Building Facade | Non-Illuminated                                                                                                                                                                                                                                                                                                                                                                                                                                                                                                                                                                                                                                                                                                                                                                                                                                                                                                                                                                                                                                                                                                                                                                                                                                                                                                                                                                                                                                                                                                                                                                                                                                                                                                                                                                                                                                                                                                                                                                                                                                                                                                               |
| 1 - 4) Area of Proposed Sign 20<br>1,2,4) Building Facade 40 Li                                                                                                                             |                                                                                                                                                                    |                                                                            |                                                                                                                                                                                                                                                                                                                                                                                                                                                                                                                                                                                                                                                                                                                                                                                                                                                                                                                                                                                                                                                                                                                                                                                                                                                                                                                                                                                                                                                                                                                                                                                                                                                                                                                                                                                                                                                                                                                                                                                                                                                                                                                               |
| 1-4) Street Frontage 34050Lin                                                                                                                                                               |                                                                                                                                                                    | 7'6'' Feet 200                                                             | D                                                                                                                                                                                                                                                                                                                                                                                                                                                                                                                                                                                                                                                                                                                                                                                                                                                                                                                                                                                                                                                                                                                                                                                                                                                                                                                                                                                                                                                                                                                                                                                                                                                                                                                                                                                                                                                                                                                                                                                                                                                                                                                             |
| 1-4) Street Frontage 34050Lin                                                                                                                                                               | near Feet                                                                                                                                                          |                                                                            | E USE ONLY                                                                                                                                                                                                                                                                                                                                                                                                                                                                                                                                                                                                                                                                                                                                                                                                                                                                                                                                                                                                                                                                                                                                                                                                                                                                                                                                                                                                                                                                                                                                                                                                                                                                                                                                                                                                                                                                                                                                                                                                                                                                                                                    |
| 1 - 4) Street Frontage 50 Lin<br>2,4) Height to Top of Sign 12                                                                                                                              | near Feet                                                                                                                                                          |                                                                            | E USE ONLY ●                                                                                                                                                                                                                                                                                                                                                                                                                                                                                                                                                                                                                                                                                                                                                                                                                                                                                                                                                                                                                                                                                                                                                                                                                                                                                                                                                                                                                                                                                                                                                                                                                                                                                                                                                                                                                                                                                                                                                                                                                                                                                                                  |
| 1 - 4) Street Frontage 50 Lin 2,4) Height to Top of Sign 12  Existing Signage/Type:                                                                                                         | Feet Clearance to Grade                                                                                                                                            | ● FOR OFFICE                                                               | rcel:  Sq. Ft.                                                                                                                                                                                                                                                                                                                                                                                                                                                                                                                                                                                                                                                                                                                                                                                                                                                                                                                                                                                                                                                                                                                                                                                                                                                                                                                                                                                                                                                                                                                                                                                                                                                                                                                                                                                                                                                                                                                                                                                                                                                                                                                |
| 1 - 4) Street Frontage 50 Lin 2,4) Height to Top of Sign 12  Existing Signage/Type:                                                                                                         | rear Feet Feet Clearance to Grade  Sq. Ft.                                                                                                                         | ● FOR OFFICE Signage Allowed on Pa                                         | TE USE ONLY ●  rcel:    SO   Sq. Ft.     37, 5   Sq. Ft.                                                                                                                                                                                                                                                                                                                                                                                                                                                                                                                                                                                                                                                                                                                                                                                                                                                                                                                                                                                                                                                                                                                                                                                                                                                                                                                                                                                                                                                                                                                                                                                                                                                                                                                                                                                                                                                                                                                                                                                                                                                                      |
| 1 - 4) Street Frontage 50 Lin 2,4) Height to Top of Sign 12  Existing Signage/Type:                                                                                                         | rear Feet  Feet Clearance to Grade  \ \ Sq. Ft.  Sq. Ft.                                                                                                           | FOR OFFICE Signage Allowed on Pa                                           | rcel:  Sq. Ft.                                                                                                                                                                                                                                                                                                                                                                                                                                                                                                                                                                                                                                                                                                                                                                                                                                                                                                                                                                                                                                                                                                                                                                                                                                                                                                                                                                                                                                                                                                                                                                                                                                                                                                                                                                                                                                                                                                                                                                                                                                                                                                                |
| 1 - 4) Street Frontage AMDSOLin 2,4) Height to Top of Sign 12  Existing Signage/Type:  Flush wowl                                                                                           | rear Feet  Feet Clearance to Grade  Sq. Ft.  Sq. Ft.  Sq. Ft.                                                                                                      | For OFFICE  Signage Allowed on Pa  Building  Free-Standing                 | E USE ONLY ●  rcel:    SO   Sq. Ft.     37, 5   Sq. Ft.     Color   Sq. Ft.     Color |
| 1-4) Street Frontage 440 SO Lin 2,4) Height to Top of Sign 12 Existing Signage/Type:                                                                                                        | Feet Clearance to Grade  Sq. Ft.  Sq. Ft.  Sq. Ft.  Sq. Ft.  Sq. Ft.  LZ Sq. Ft.                                                                                   | Signage Allowed on Pa Building Free-Standing Total Allowed:                | The USE ONLY ●  Incel:    So                                                                                                                                                                                                                                                                                                                                                                                                                                                                                                                                                                                                                                                                                                                                                                                                                                                                                                                                                                                                                                                                                                                                                                                                                                                                                                                                                                                                                                                                                                                                                                                                                                                                                                                                                                                                                                                                                                                                                                                                                                                                                                  |
| 1 - 4) Street Frontage AMDSOLing 2,4) Height to Top of Sign 12  Existing Signage/Type:  Total Existing:  COMMENTS:  NOTE: No sign may exceed 300 squaroposed and existing signage including | Feet Clearance to Grade  Sq. Ft.  Sq. Ft.  Sq. Ft.  Sq. Ft.  Sq. Ft.  LZ Sq. Ft.                                                                                   | Signage Allowed on Pa Building Free-Standing Total Allowed:                | rcel:    SO Sq. Ft.     So Sq. Ft.  |

| BUSINESS NAME Wilkenson +                                                            | - Macan C.A.A. CONT                                               | RACTOR BLAS                              | Sian                                             |  |  |
|--------------------------------------------------------------------------------------|-------------------------------------------------------------------|------------------------------------------|--------------------------------------------------|--|--|
| STREET ADDRESS 618 n.b.                                                              |                                                                   |                                          | 7                                                |  |  |
| PROPERTY OWNER ADDRE                                                                 |                                                                   | ADDRESS 1055 UTE AUC                     |                                                  |  |  |
|                                                                                      |                                                                   | PHONE NO. 245 - 7700                     |                                                  |  |  |
| L/1. FLUSH WALL                                                                      | 2 Square Feet per Linear Foot of                                  | Building Facade                          |                                                  |  |  |
| Face Change Only (2,3 & 4):                                                          |                                                                   |                                          |                                                  |  |  |
| [ ] 2. ROOF                                                                          | 2 Square Feet per Linear Foot of                                  | · ·                                      |                                                  |  |  |
| [ ] 3. FREE-STANDING                                                                 | 'ANDING 2 Traffic Lanes - 0.75 Square Feet x Street Frontage      |                                          |                                                  |  |  |
|                                                                                      | 4 or more Traffic Lanes - 1.5 Sq                                  | •                                        |                                                  |  |  |
| [ ] 4. PROJECTING                                                                    | 0.5 Square Feet per each Linear                                   | Foot of Building Facade                  |                                                  |  |  |
| [ ] Existing Externally or Internally II                                             | luminated - No Change in Electric                                 | al Service [ ]                           | Non-Illuminated                                  |  |  |
|                                                                                      |                                                                   |                                          | <del></del>                                      |  |  |
| (1 - 4) Area of Proposed Sign                                                        | . Square Feet                                                     |                                          |                                                  |  |  |
| (1,2,4) Building Facade 40                                                           | <del></del> •                                                     |                                          |                                                  |  |  |
| (1-4) Street Frontage 455                                                            |                                                                   |                                          |                                                  |  |  |
| • (                                                                                  | Feet Clearance to Grade                                           | Feet \ \ \ \ \ \ \ \ \ \ \ \ \ \ \ \ \ \ | D                                                |  |  |
| Existing Signage/Type:                                                               |                                                                   |                                          | E USE ONLY ●                                     |  |  |
| Flushwall                                                                            | \a Sq. Ft.                                                        | Signage Allowed on Pa                    | rcel:                                            |  |  |
| flush wall                                                                           | Sq. Ft.                                                           | Building                                 | Sq. Ft.                                          |  |  |
|                                                                                      | Sq. Ft.                                                           | Free-Standing                            | 37,5 sq. Ft.                                     |  |  |
| Total Existing:                                                                      | Sq. Ft.                                                           | Total Allowed:                           | Sq. Ft.                                          |  |  |
|                                                                                      |                                                                   |                                          |                                                  |  |  |
| COMMENTS:                                                                            |                                                                   |                                          |                                                  |  |  |
| COMMENTS:                                                                            |                                                                   |                                          |                                                  |  |  |
|                                                                                      |                                                                   |                                          |                                                  |  |  |
| NOTE: No sign may exceed 300 s proposed and existing signage included and locations. | quare feet. A separate sign perr                                  |                                          | ign. Attach a sketch of                          |  |  |
| NOTE: No sign may exceed 300 s proposed and existing signage include and locations.  | quare feet. A separate sign perring types, dimensions, lettering, | abutting streets, alleys, ea             | ign. Attach a sketch of sements, property lines, |  |  |
| NOTE: No sign may exceed 300 s proposed and existing signage include and locations.  | quare feet. A separate sign perr                                  | abutting streets, alleys, ea             | ign. Attach a sketch of sements, property lines, |  |  |
| NOTE: No sign may exceed 300 s proposed and existing signage include and locations.  | quare feet. A separate sign perring types, dimensions, lettering, | abutting streets, alleys, ea             | ign. Attach a sketch of sements, property lines, |  |  |