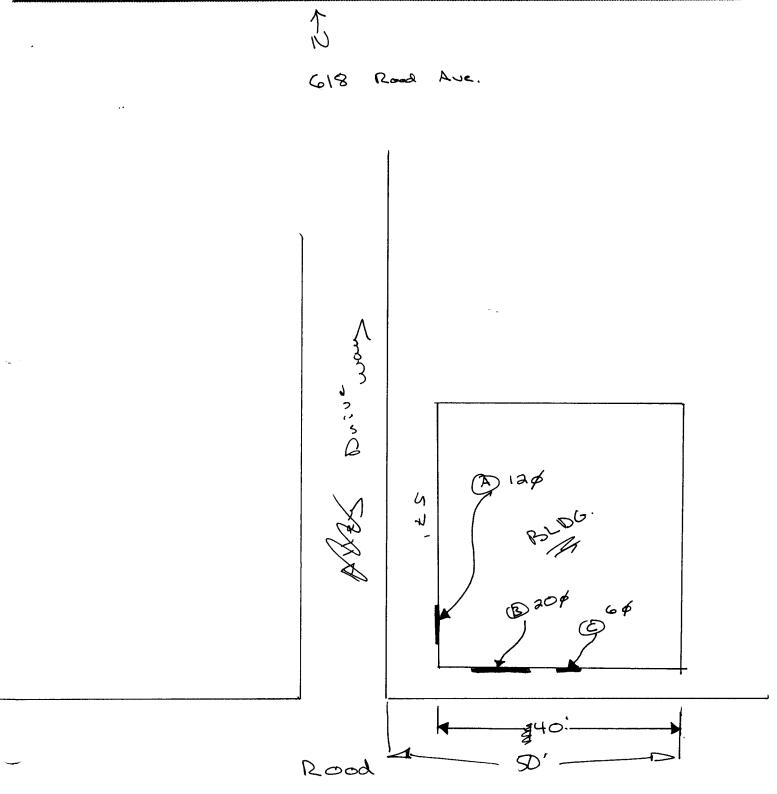

| BUSINESS NAME Wilkenson +                                                            | - Macan C.A.A. CONT                                               | RACTOR BLAS                              | Sian                                             |  |  |
|--------------------------------------------------------------------------------------|-------------------------------------------------------------------|------------------------------------------|--------------------------------------------------|--|--|
| STREET ADDRESS 618 n.b.                                                              |                                                                   |                                          | 7                                                |  |  |
| PROPERTY OWNER ADDRE                                                                 |                                                                   | ADDRESS 1055 UTE AUC                     |                                                  |  |  |
|                                                                                      |                                                                   | PHONE NO. 245 - 7700                     |                                                  |  |  |
| L/1. FLUSH WALL                                                                      | 2 Square Feet per Linear Foot of                                  | Building Facade                          |                                                  |  |  |
| Face Change Only (2,3 & 4):                                                          |                                                                   |                                          |                                                  |  |  |
| [ ] 2. ROOF                                                                          | 2 Square Feet per Linear Foot of                                  | · ·                                      |                                                  |  |  |
| [ ] 3. FREE-STANDING                                                                 | 'ANDING 2 Traffic Lanes - 0.75 Square Feet x Street Frontage      |                                          |                                                  |  |  |
|                                                                                      | 4 or more Traffic Lanes - 1.5 Sq                                  | •                                        |                                                  |  |  |
| [ ] 4. PROJECTING                                                                    | 0.5 Square Feet per each Linear                                   | Foot of Building Facade                  |                                                  |  |  |
| [ ] Existing Externally or Internally II                                             | luminated - No Change in Electric                                 | al Service [ ]                           | Non-Illuminated                                  |  |  |
|                                                                                      |                                                                   |                                          | <del></del>                                      |  |  |
| (1 - 4) Area of Proposed Sign                                                        | . Square Feet                                                     |                                          |                                                  |  |  |
| (1,2,4) Building Facade 40                                                           | <del></del> •                                                     |                                          |                                                  |  |  |
| (1-4) Street Frontage 455                                                            |                                                                   |                                          |                                                  |  |  |
| • (                                                                                  | Feet Clearance to Grade                                           | Feet \ \ \ \ \ \ \ \ \ \ \ \ \ \ \ \ \ \ | D                                                |  |  |
| Existing Signage/Type:                                                               |                                                                   |                                          | E USE ONLY ●                                     |  |  |
| Flushwall                                                                            | \a Sq. Ft.                                                        | Signage Allowed on Pa                    | rcel:                                            |  |  |
| flush wall                                                                           | Sq. Ft.                                                           | Building                                 | Sq. Ft.                                          |  |  |
|                                                                                      | Sq. Ft.                                                           | Free-Standing                            | 37,5 sq. Ft.                                     |  |  |
| Total Existing:                                                                      | Sq. Ft.                                                           | Total Allowed:                           | Sq. Ft.                                          |  |  |
|                                                                                      |                                                                   |                                          |                                                  |  |  |
| COMMENTS:                                                                            |                                                                   |                                          |                                                  |  |  |
| COMMENTS:                                                                            |                                                                   |                                          |                                                  |  |  |
|                                                                                      |                                                                   |                                          |                                                  |  |  |
| NOTE: No sign may exceed 300 s proposed and existing signage included and locations. | quare feet. A separate sign perr                                  |                                          | ign. Attach a sketch of                          |  |  |
| NOTE: No sign may exceed 300 s proposed and existing signage include and locations.  | quare feet. A separate sign perring types, dimensions, lettering, | abutting streets, alleys, ea             | ign. Attach a sketch of sements, property lines, |  |  |
| NOTE: No sign may exceed 300 s proposed and existing signage include and locations.  | quare feet. A separate sign perr                                  | abutting streets, alleys, ea             | ign. Attach a sketch of sements, property lines, |  |  |
| NOTE: No sign may exceed 300 s proposed and existing signage include and locations.  | quare feet. A separate sign perring types, dimensions, lettering, | abutting streets, alleys, ea             | ign. Attach a sketch of sements, property lines, |  |  |