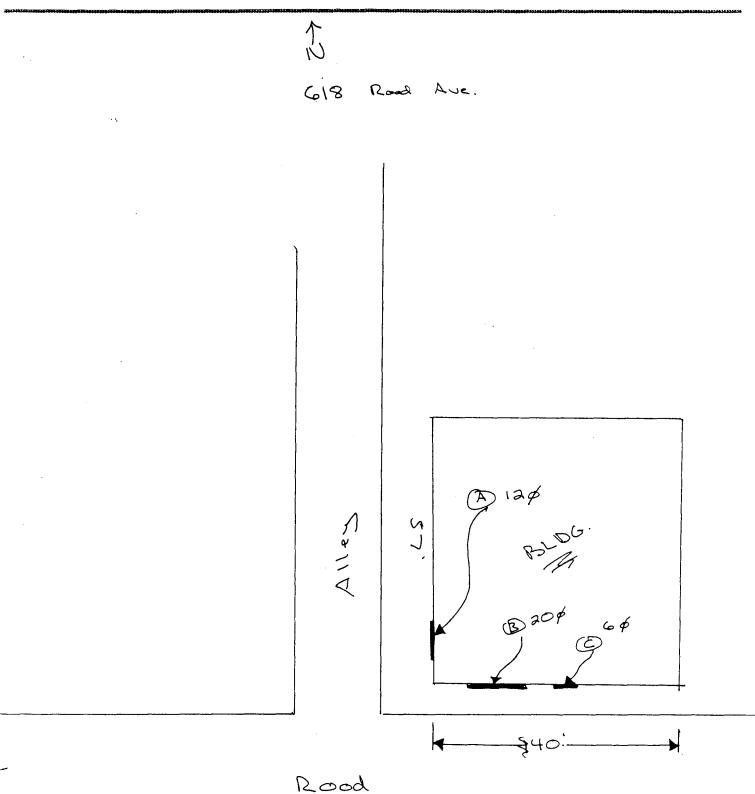

| (970) 244-14.                                                                                                                                                                               | 30                                                                                                                                                                 | Zone                                                                       | , , , , , , , , , , , , , , , , , , ,                                                                                                                                                                                                                                                                                                                                                                                                                                                                                                                                                                                                                                                                                                                                                                                                                                                                                                                                                                                                                                                                                                                                                                                                                                                                                                                                                                                                                                                                                                                                                                                                                                                                                                                                                                                                                                                                                                                                                                                                                                                                                         |
|---------------------------------------------------------------------------------------------------------------------------------------------------------------------------------------------|--------------------------------------------------------------------------------------------------------------------------------------------------------------------|----------------------------------------------------------------------------|-------------------------------------------------------------------------------------------------------------------------------------------------------------------------------------------------------------------------------------------------------------------------------------------------------------------------------------------------------------------------------------------------------------------------------------------------------------------------------------------------------------------------------------------------------------------------------------------------------------------------------------------------------------------------------------------------------------------------------------------------------------------------------------------------------------------------------------------------------------------------------------------------------------------------------------------------------------------------------------------------------------------------------------------------------------------------------------------------------------------------------------------------------------------------------------------------------------------------------------------------------------------------------------------------------------------------------------------------------------------------------------------------------------------------------------------------------------------------------------------------------------------------------------------------------------------------------------------------------------------------------------------------------------------------------------------------------------------------------------------------------------------------------------------------------------------------------------------------------------------------------------------------------------------------------------------------------------------------------------------------------------------------------------------------------------------------------------------------------------------------------|
| BUSINESS NAME (1) 1 Kenson + 7 STREET ADDRESS (618 Road PROPERTY OWNER Same OWNER ADDRESS Same                                                                                              | LICE ADD                                                                                                                                                           | TRACTOR BUSS  NSE NO. 29 7010  RESS 1055 UT  EPHONE NO. 245.               | 9<br>E Aue.                                                                                                                                                                                                                                                                                                                                                                                                                                                                                                                                                                                                                                                                                                                                                                                                                                                                                                                                                                                                                                                                                                                                                                                                                                                                                                                                                                                                                                                                                                                                                                                                                                                                                                                                                                                                                                                                                                                                                                                                                                                                                                                   |
| 1. FLUSH WALL                                                                                                                                                                               | 2 Square Feet per Linear Foot o                                                                                                                                    | of Building Facade                                                         |                                                                                                                                                                                                                                                                                                                                                                                                                                                                                                                                                                                                                                                                                                                                                                                                                                                                                                                                                                                                                                                                                                                                                                                                                                                                                                                                                                                                                                                                                                                                                                                                                                                                                                                                                                                                                                                                                                                                                                                                                                                                                                                               |
| Face Change Only (2,3 & 4):  [ ] 2. ROOF  [ ] 3. FREE-STANDING  [ ] 4. PROJECTING  [ ] Existing Externally or Internally Illu                                                               | 2 Square Feet per Linear Foot of 2 Traffic Lanes - 0.75 Square Fe 4 or more Traffic Lanes - 1.5 Sc 0.5 Square Feet per each Linear minated - No Change in Electric | eet x Street Frontage quare Feet x Street Frontage Foot of Building Facade | Non-Illuminated                                                                                                                                                                                                                                                                                                                                                                                                                                                                                                                                                                                                                                                                                                                                                                                                                                                                                                                                                                                                                                                                                                                                                                                                                                                                                                                                                                                                                                                                                                                                                                                                                                                                                                                                                                                                                                                                                                                                                                                                                                                                                                               |
| 1 - 4) Area of Proposed Sign 20<br>1,2,4) Building Facade 40 Li                                                                                                                             |                                                                                                                                                                    |                                                                            |                                                                                                                                                                                                                                                                                                                                                                                                                                                                                                                                                                                                                                                                                                                                                                                                                                                                                                                                                                                                                                                                                                                                                                                                                                                                                                                                                                                                                                                                                                                                                                                                                                                                                                                                                                                                                                                                                                                                                                                                                                                                                                                               |
| 1-4) Street Frontage 34050Lin                                                                                                                                                               |                                                                                                                                                                    | 7'6'' Feet 200                                                             | D                                                                                                                                                                                                                                                                                                                                                                                                                                                                                                                                                                                                                                                                                                                                                                                                                                                                                                                                                                                                                                                                                                                                                                                                                                                                                                                                                                                                                                                                                                                                                                                                                                                                                                                                                                                                                                                                                                                                                                                                                                                                                                                             |
| 1-4) Street Frontage 34050Lin                                                                                                                                                               | near Feet                                                                                                                                                          |                                                                            | E USE ONLY                                                                                                                                                                                                                                                                                                                                                                                                                                                                                                                                                                                                                                                                                                                                                                                                                                                                                                                                                                                                                                                                                                                                                                                                                                                                                                                                                                                                                                                                                                                                                                                                                                                                                                                                                                                                                                                                                                                                                                                                                                                                                                                    |
| 1 - 4) Street Frontage 50 Lin<br>2,4) Height to Top of Sign 12                                                                                                                              | near Feet                                                                                                                                                          |                                                                            | E USE ONLY ●                                                                                                                                                                                                                                                                                                                                                                                                                                                                                                                                                                                                                                                                                                                                                                                                                                                                                                                                                                                                                                                                                                                                                                                                                                                                                                                                                                                                                                                                                                                                                                                                                                                                                                                                                                                                                                                                                                                                                                                                                                                                                                                  |
| 1 - 4) Street Frontage 50 Lin 2,4) Height to Top of Sign 12  Existing Signage/Type:                                                                                                         | Feet Clearance to Grade                                                                                                                                            | ● FOR OFFICE                                                               | rcel:  Sq. Ft.                                                                                                                                                                                                                                                                                                                                                                                                                                                                                                                                                                                                                                                                                                                                                                                                                                                                                                                                                                                                                                                                                                                                                                                                                                                                                                                                                                                                                                                                                                                                                                                                                                                                                                                                                                                                                                                                                                                                                                                                                                                                                                                |
| 1 - 4) Street Frontage 50 Lin 2,4) Height to Top of Sign 12  Existing Signage/Type:                                                                                                         | rear Feet Feet Clearance to Grade  Sq. Ft.                                                                                                                         | ● FOR OFFICE Signage Allowed on Pa                                         | TE USE ONLY ●  rcel:    SO   Sq. Ft.     37, 5   Sq. Ft.                                                                                                                                                                                                                                                                                                                                                                                                                                                                                                                                                                                                                                                                                                                                                                                                                                                                                                                                                                                                                                                                                                                                                                                                                                                                                                                                                                                                                                                                                                                                                                                                                                                                                                                                                                                                                                                                                                                                                                                                                                                                      |
| 1 - 4) Street Frontage 50 Lin 2,4) Height to Top of Sign 12  Existing Signage/Type:                                                                                                         | rear Feet  Feet Clearance to Grade  \ \ Sq. Ft.  Sq. Ft.                                                                                                           | FOR OFFICE Signage Allowed on Pa                                           | rcel:  Sq. Ft.                                                                                                                                                                                                                                                                                                                                                                                                                                                                                                                                                                                                                                                                                                                                                                                                                                                                                                                                                                                                                                                                                                                                                                                                                                                                                                                                                                                                                                                                                                                                                                                                                                                                                                                                                                                                                                                                                                                                                                                                                                                                                                                |
| 1 - 4) Street Frontage AMDSOLin 2,4) Height to Top of Sign 12  Existing Signage/Type:  Flush wowl                                                                                           | rear Feet  Feet Clearance to Grade  Sq. Ft.  Sq. Ft.  Sq. Ft.                                                                                                      | For OFFICE  Signage Allowed on Pa  Building  Free-Standing                 | E USE ONLY ●  rcel:    SO   Sq. Ft.     37, 5   Sq. Ft.     Color   Sq. Ft.     Color |
| 1-4) Street Frontage 440 SO Lin 2,4) Height to Top of Sign 12 Existing Signage/Type:                                                                                                        | Feet Clearance to Grade  Sq. Ft.  Sq. Ft.  Sq. Ft.  Sq. Ft.  Sq. Ft.  LZ Sq. Ft.                                                                                   | Signage Allowed on Pa Building Free-Standing Total Allowed:                | The USE ONLY ●  Incel:    So                                                                                                                                                                                                                                                                                                                                                                                                                                                                                                                                                                                                                                                                                                                                                                                                                                                                                                                                                                                                                                                                                                                                                                                                                                                                                                                                                                                                                                                                                                                                                                                                                                                                                                                                                                                                                                                                                                                                                                                                                                                                                                  |
| 1 - 4) Street Frontage AMDSOLing 2,4) Height to Top of Sign 12  Existing Signage/Type:  Total Existing:  COMMENTS:  NOTE: No sign may exceed 300 squaroposed and existing signage including | Feet Clearance to Grade  Sq. Ft.  Sq. Ft.  Sq. Ft.  Sq. Ft.  Sq. Ft.  LZ Sq. Ft.                                                                                   | Signage Allowed on Pa Building Free-Standing Total Allowed:                | rcel:    SO Sq. Ft.     So Sq. Ft.  |

| BUSINESS NAME Wilkenson +                                                            | - Macan C.A.A. CONT                                               | RACTOR BLAS                              | Sian                                             |  |  |
|--------------------------------------------------------------------------------------|-------------------------------------------------------------------|------------------------------------------|--------------------------------------------------|--|--|
| STREET ADDRESS 618 n.b.                                                              |                                                                   |                                          | 7                                                |  |  |
| PROPERTY OWNER ADDRE                                                                 |                                                                   | ADDRESS 1055 UTE AUC                     |                                                  |  |  |
|                                                                                      |                                                                   | PHONE NO. 245 - 7700                     |                                                  |  |  |
| L/1. FLUSH WALL                                                                      | 2 Square Feet per Linear Foot of                                  | Building Facade                          |                                                  |  |  |
| Face Change Only (2,3 & 4):                                                          |                                                                   |                                          |                                                  |  |  |
| [ ] 2. ROOF                                                                          | 2 Square Feet per Linear Foot of                                  | · ·                                      |                                                  |  |  |
| [ ] 3. FREE-STANDING                                                                 | 'ANDING 2 Traffic Lanes - 0.75 Square Feet x Street Frontage      |                                          |                                                  |  |  |
|                                                                                      | 4 or more Traffic Lanes - 1.5 Sq                                  | •                                        |                                                  |  |  |
| [ ] 4. PROJECTING                                                                    | 0.5 Square Feet per each Linear                                   | Foot of Building Facade                  |                                                  |  |  |
| [ ] Existing Externally or Internally II                                             | luminated - No Change in Electric                                 | al Service [ ]                           | Non-Illuminated                                  |  |  |
|                                                                                      |                                                                   |                                          | <del></del>                                      |  |  |
| (1 - 4) Area of Proposed Sign                                                        | . Square Feet                                                     |                                          |                                                  |  |  |
| (1,2,4) Building Facade 40                                                           | <del></del> •                                                     |                                          |                                                  |  |  |
| (1-4) Street Frontage 455                                                            |                                                                   |                                          |                                                  |  |  |
| • (                                                                                  | Feet Clearance to Grade                                           | Feet \ \ \ \ \ \ \ \ \ \ \ \ \ \ \ \ \ \ | D                                                |  |  |
| Existing Signage/Type:                                                               |                                                                   |                                          | E USE ONLY ●                                     |  |  |
| Flushwall                                                                            | \a Sq. Ft.                                                        | Signage Allowed on Pa                    | rcel:                                            |  |  |
| flush wall                                                                           | Sq. Ft.                                                           | Building                                 | Sq. Ft.                                          |  |  |
|                                                                                      | Sq. Ft.                                                           | Free-Standing                            | 37,5 sq. Ft.                                     |  |  |
| Total Existing:                                                                      | Sq. Ft.                                                           | Total Allowed:                           | Sq. Ft.                                          |  |  |
|                                                                                      |                                                                   |                                          |                                                  |  |  |
| COMMENTS:                                                                            |                                                                   |                                          |                                                  |  |  |
| COMMENTS:                                                                            |                                                                   |                                          |                                                  |  |  |
|                                                                                      |                                                                   |                                          |                                                  |  |  |
| NOTE: No sign may exceed 300 s proposed and existing signage included and locations. | quare feet. A separate sign perr                                  |                                          | ign. Attach a sketch of                          |  |  |
| NOTE: No sign may exceed 300 s proposed and existing signage include and locations.  | quare feet. A separate sign perring types, dimensions, lettering, | abutting streets, alleys, ea             | ign. Attach a sketch of sements, property lines, |  |  |
| NOTE: No sign may exceed 300 s proposed and existing signage include and locations.  | quare feet. A separate sign perr                                  | abutting streets, alleys, ea             | ign. Attach a sketch of sements, property lines, |  |  |
| NOTE: No sign may exceed 300 s proposed and existing signage include and locations.  | quare feet. A separate sign perring types, dimensions, lettering, | abutting streets, alleys, ea             | ign. Attach a sketch of sements, property lines, |  |  |