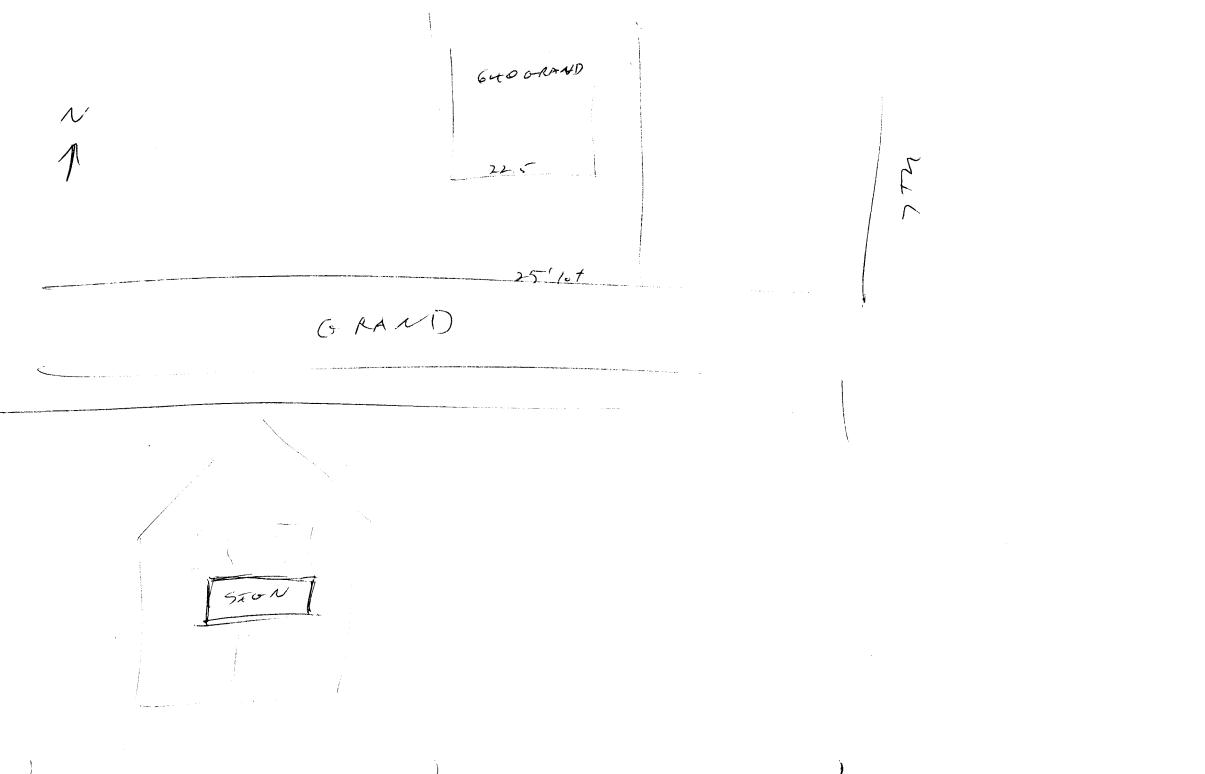

COMMENTS:

**NOTE:** No sign may exceed 300 square feet. A separate sign clearance is required for each sign. Attach a sketch of proposed and existing signage including types, dimensions, lettering, abutting streets, alleys, easements, property lines, and locations. <u>A SEPARATE PERMIT FROM THE BUILDING DEPARTMENT IS REQUIRED.</u>