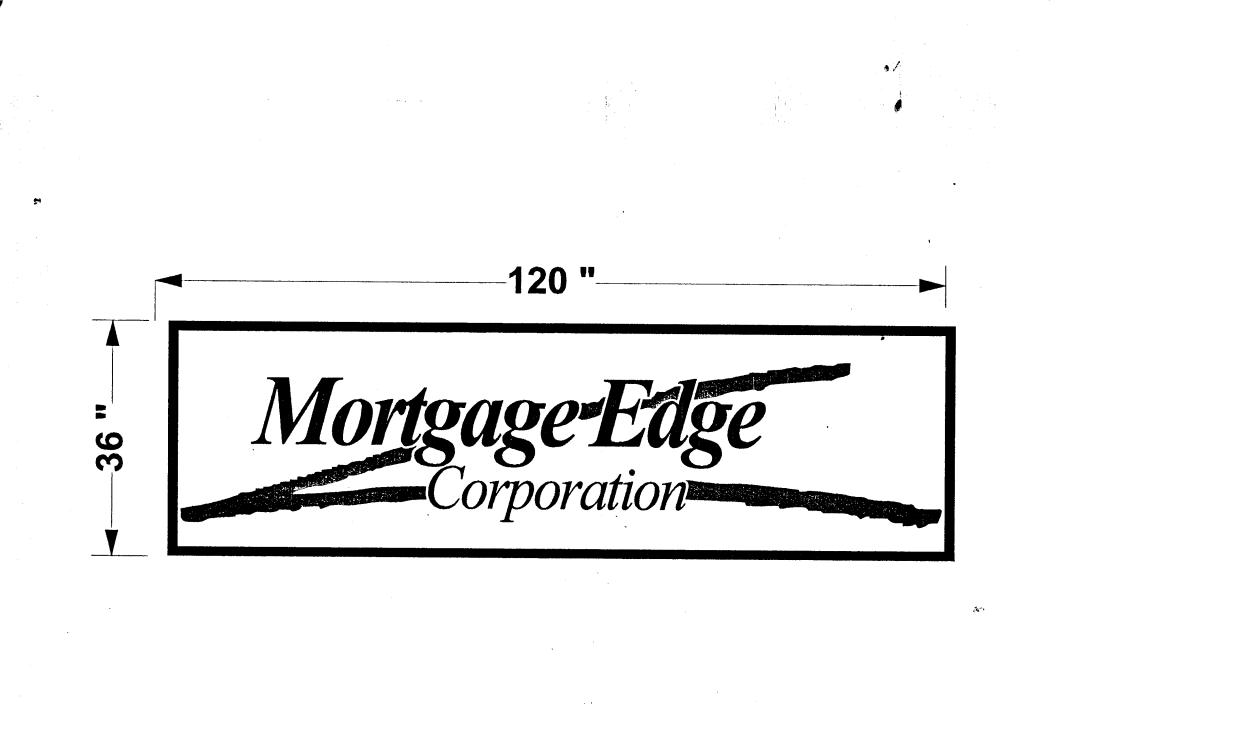

| BUSIN                  | ESS NAME <u>MORT C-AC-IE</u>                                          | EDG-E                                                | CONTRA                                           | CTOR The Sign S          | Source Inc          |  |  |  |
|------------------------|-----------------------------------------------------------------------|------------------------------------------------------|--------------------------------------------------|--------------------------|---------------------|--|--|--|
|                        | TADDRESS 640 Gr                                                       |                                                      | LICENSE                                          | ENO. 29807.              | 21                  |  |  |  |
| PROPE                  | RTY OWNER Marian                                                      | Brown                                                |                                                  | S 737 N. 1               |                     |  |  |  |
|                        | RADDRESS 125 N. 5M                                                    |                                                      | TELEPH                                           | ONE NO. 257-             | 1000                |  |  |  |
|                        | Grand Ju                                                              |                                                      |                                                  | ·                        |                     |  |  |  |
| $\sim$                 | . FLUSH WALL                                                          |                                                      | 2 Square Feet per Linear Foot of Building Facade |                          |                     |  |  |  |
|                        | . ROOF                                                                | • •                                                  | 2 Square Feet per Linear Foot of Building Facade |                          |                     |  |  |  |
| [] 3                   | . FREE-STANDING                                                       | 2 Traffic Lanes - 0.75 Square Feet x Street Frontage |                                                  |                          |                     |  |  |  |
|                        | 4 or more Traffic Lanes - 1.5 Square Feet x Street Frontage           |                                                      |                                                  |                          |                     |  |  |  |
|                        | . PROJECTING                                                          | 0.5 Square Feet per ea                               |                                                  | e                        |                     |  |  |  |
| [] 5                   | . OFF-PREMISE                                                         | See #3 Spacing Requir                                | ements; Not                                      | > 300 Square Feet or $<$ | 15 Square Feet      |  |  |  |
| [                      | ] Externally Illuminated                                              | Interna                                              | lly Illuminat                                    | ed                       | [ ] Non-Illuminated |  |  |  |
| 1 - 5)                 | Area of Proposed Sign 3                                               | O Square Feet                                        |                                                  |                          |                     |  |  |  |
| (1,2,4)                | Building Facade 22.5 I                                                | Linear Feet                                          |                                                  |                          |                     |  |  |  |
| (1 - 4)                | Street Frontage L                                                     | inear Feet                                           |                                                  |                          |                     |  |  |  |
| (2,4,5)                | Height to Top of Sign                                                 |                                                      | Grade                                            | Feet                     |                     |  |  |  |
| (5)                    | (5) Distance from all Existing Off-Premise Signs within 600 Feet Feet |                                                      |                                                  |                          |                     |  |  |  |
| Existing Signage/Type: |                                                                       |                                                      |                                                  | ● FOR OFFIC              | E USE ONLY •        |  |  |  |
|                        |                                                                       |                                                      | Sq. Ft.                                          | Signage Allowed on Pa    | rcel:               |  |  |  |
|                        |                                                                       |                                                      | Sq. Ft.                                          | Building                 | 45 Sq. Ft.          |  |  |  |
|                        |                                                                       |                                                      | Sq. Ft.                                          | Free-Standing            | 37.5 Sq. Ft.        |  |  |  |
| 1                      |                                                                       |                                                      |                                                  |                          |                     |  |  |  |
|                        | Total Existing:                                                       | NONE                                                 | Sq. Ft.                                          | Total Allowed:           | 45 Sq. Ft.          |  |  |  |