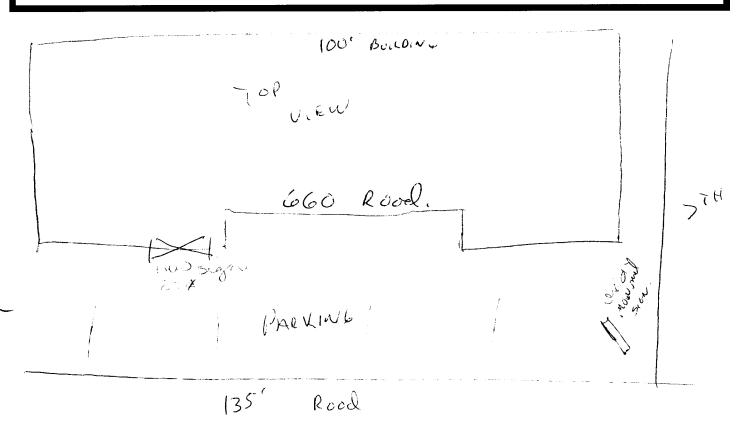

|                                                                                                                                                                    | =====                                                                                                                                                         |                                                                                                |                                                 |  |
|--------------------------------------------------------------------------------------------------------------------------------------------------------------------|---------------------------------------------------------------------------------------------------------------------------------------------------------------|------------------------------------------------------------------------------------------------|-------------------------------------------------|--|
| BUSINESS NAME INTERPROPERTY OWNER  OWNER ADDRESS  TEL                                                                                                              |                                                                                                                                                               | TRACTOR 516.N GALLERY JNC  NSE NO. 298 0251  RESS 1048 INDEPENDENT & ALOT  EPHONE NO. 241-6400 |                                                 |  |
| Face Change Only (2,3 & 4):         [ ] 2. ROOF       2 So         [ ] 3. FREE-STANDING       2 Tr         4 or                                                    | quare Feet per Linear Foot of<br>quare Feet per Linear Foot of<br>raffic Lanes - 0.75 Square Fe<br>more Traffic Lanes - 1.5 Sq<br>Square Feet per each Linear | Building Facade et x Street Frontage uare Feet x Street Frontage                               |                                                 |  |
| [ ] Existing Externally or Internally Illuminated - No Change in Electrical Service Non-Illuminated                                                                |                                                                                                                                                               |                                                                                                |                                                 |  |
| (1 - 4) Area of Proposed Sign 27 S (1,2,4) Building Facade 100 Linear I (1 - 4) Street Frontage 135 Linear F (2,4) Height to Top of Sign Fe Existing Signage/Type: | Feet<br>eet                                                                                                                                                   |                                                                                                | KLUMANCE<br>EUSE ONLY ●                         |  |
| #3 5'410' 50 Sq. 1                                                                                                                                                 |                                                                                                                                                               | Signage Allowed on Parcel:                                                                     |                                                 |  |
|                                                                                                                                                                    | Sq. Ft.                                                                                                                                                       | Building                                                                                       | このの Sq. Ft.                                     |  |
|                                                                                                                                                                    | Sq. Ft.                                                                                                                                                       | Free-Standing                                                                                  | 101 Sq. Ft.                                     |  |
| Total Existing:                                                                                                                                                    | 50 Sq. Ft.                                                                                                                                                    | Total Allowed:                                                                                 | 200 Sq. Ft.                                     |  |
|                                                                                                                                                                    | es, dimensions, lettering, a                                                                                                                                  | Development Approval                                                                           | sements, property lines,    1   8   98     Date |  |
| (White! Community Development)                                                                                                                                     | (Canary: Applicant)                                                                                                                                           | ) (Pin                                                                                         | k: Code Enforcement)                            |  |

27 SQ FT.

108,