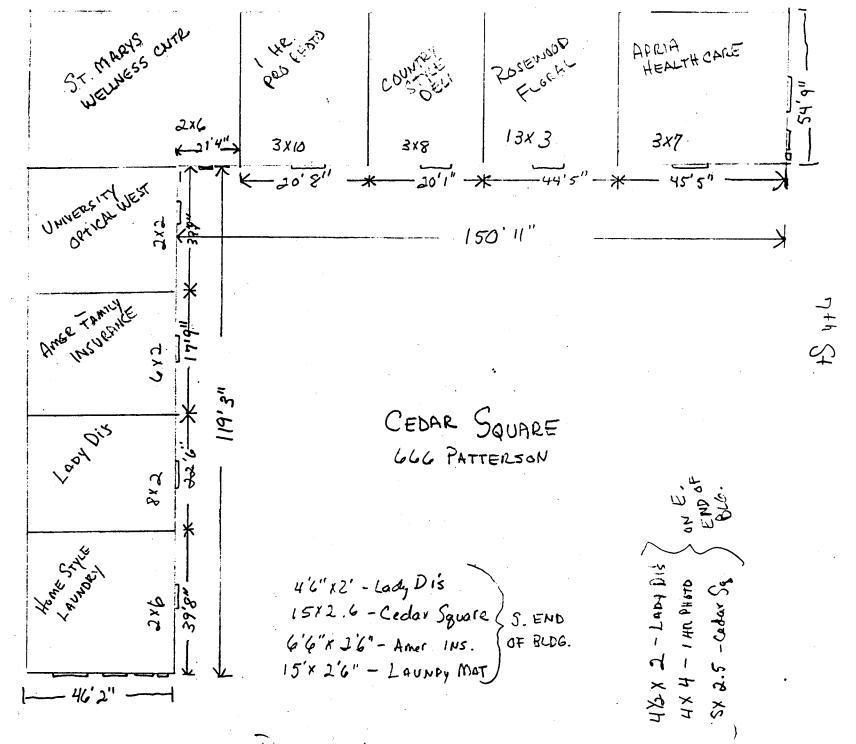

| (970) 244-1430                                                                                                                                                                                                                                      |                                                                                                                          | Zone PB                                                                                                        |                                                                     |                                           |  |
|-----------------------------------------------------------------------------------------------------------------------------------------------------------------------------------------------------------------------------------------------------|--------------------------------------------------------------------------------------------------------------------------|----------------------------------------------------------------------------------------------------------------|---------------------------------------------------------------------|-------------------------------------------|--|
| BUSINESS NAME Simply Clean Landry STREET ADDRESS 666 Patterson PROPERTY OWNER 3ame OWNER ADDRESS 3ame                                                                                                                                               |                                                                                                                          | contractor Platinum Sign Co<br>LICENSE NO. 2980732<br>ADDRESS 620 Noland ave<br>TELEPHONE NO. 248-9677 (Brian) |                                                                     |                                           |  |
| [2]-1. FLUSH WALL  Face Change Only (2,3 & 4):  [ ] 2. ROOF  [ ] 3. FREE-STANDING  [ ] 4. PROJECTING  [ ∠ Existing Externally or Internally Illustrates   1.5   1.5    [ ] Existing Externally or Internally Illustrates   1.5    [ ] 4. PROJECTING | 2 Square Feet per Lines 2 Square Feet per Lines 2 Traffic Lanes - 0.75 S 4 or more Traffic Lane 0.5 Square Feet per each | er Foot of Building F<br>Square Feet x Street<br>s - 1.5 Square Feet x<br>th Linear Foot of Bui                | acade<br>Frontage<br>Street Frontage<br>Iding Facade                | Non-Illuminated                           |  |
| (1-4) Area of Proposed Sign 39. (1,2,4) Building Facade 37.5.1 (1-4) Street Frontage 46.5 Li (2,4) Height to Top of Sign 12.6                                                                                                                       | near Feet - 25 5 -                                                                                                       | ONTINA                                                                                                         | et                                                                  |                                           |  |
| Existing Signage/Type:                                                                                                                                                                                                                              |                                                                                                                          | Ft Signed                                                                                                      | • FOR OFFICE USE ONLY •  t. Signage Allowed on Parcel: Father Carry |                                           |  |
| Sec attached  Total Existing:                                                                                                                                                                                                                       | 227 on Ps                                                                                                                | Buildir<br>i. Ft. Free-S                                                                                       |                                                                     | 594 Sq. Ft.<br>345 Sq. Ft.<br>394 Sq. Ft. |  |
| COMMENTS: Face Character Sign                                                                                                                                                                                                                       | ge only                                                                                                                  | to existi                                                                                                      | ng 30.6°                                                            | "X15" internally                          |  |
| NOTE: No sign may exceed 300 so proposed and existing signage includi and locations.  Applicant's Signature                                                                                                                                         | ng types, dimensions, l                                                                                                  |                                                                                                                | treets, alleys, ea                                                  | isements, property lines,  7/28/98        |  |
| (White: Community Development)                                                                                                                                                                                                                      | (Canary: A                                                                                                               | Applicant)                                                                                                     | (Pin                                                                | nk: Code Enforcement)                     |  |

## Proposed Z'6" X 15

Platinum Sign Co

PATTERSON