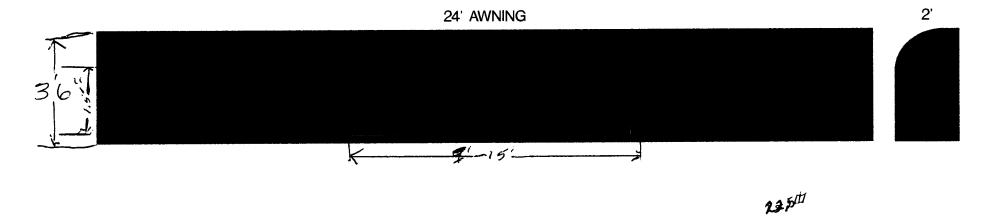

| Grand Junction, CO 81501                                                         |                                          | Tax Sche           | Tax Schedule 2701-364-00-015      |                 |         |  |
|----------------------------------------------------------------------------------|------------------------------------------|--------------------|-----------------------------------|-----------------|---------|--|
| (970) 244-14                                                                     | Zone HC                                  | )                  |                                   |                 |         |  |
|                                                                                  | · · · · · · · · · · · · · · · · · · ·    |                    |                                   |                 |         |  |
| BUSINESS NAME <u>Travelou</u>                                                    | leje                                     | CONTR              | ACTOR Western                     | Mean Sig.       | or C 0  |  |
| STREET ADDRESS 704 H                                                             |                                          | _ LICENS           | ENO. 298 0446                     |                 |         |  |
| PROPERTY OWNER Cantle                                                            |                                          | ADDRE              | SS 3183 Hall 1                    | lve             |         |  |
| OWNER ADDRESS 1800 F                                                             | IMPERIAL HWY                             |                    | IONE NO. <u>523 ~40</u>           | 45              |         |  |
|                                                                                  | Ca. 42821-601                            | 2                  |                                   |                 |         |  |
| [ ] 1. FLUSH WALL<br>[ ] 2. ROOF                                                 | 2 Square Feet per                        | Linear Foot of I   | Building Facade                   |                 |         |  |
| [ ] 2. ROOF<br>[χ] 3. FREE-STANDING                                              | 2 Square Feet per<br>2 Traffic Lanes - ( |                    |                                   |                 |         |  |
|                                                                                  |                                          |                    | are Feet x Street Frontage        |                 |         |  |
| [ ] 4. PROJECTING                                                                |                                          |                    | oot of Building Facade            |                 |         |  |
| [ ] 5. OFF-PREMISE                                                               | See #3 Spacing Re                        | equirements; Not   | > 300 Square Feet or <            | 15 Square Feet  |         |  |
| [ ] Externally Illuminated                                                       | d [X] Int                                | ernally Illumina   | ted                               | [ ] Non-Illumi  | nated   |  |
| (5) Distance from all Exis  Existing Signage/Type:                               | ting Off-Premise Signs within            | 1 600 Feet         | Feet  For OFFI                    | CE USE ONLY     | •       |  |
|                                                                                  |                                          | Sq. Ft.            | Signage Allowed on Parcel: (A FOA |                 | AD      |  |
|                                                                                  |                                          | Sq. Ft.            | Building                          | 690             | Sq. Ft. |  |
|                                                                                  |                                          | Sq. Ft.            | Free-Standing                     | 364.5           | Sq. Ft. |  |
| Total Existing:                                                                  |                                          | Sq. Ft.            | Total Allowed:                    | 650             | Sq. Ft. |  |
| NOTE: No sign may exceed proposed and existing signage and locations. A SEPARATI | including types, dimension               | ate sign clearar   | nce is required for each          | easements, prop |         |  |
| Must Mc Mans Applicant's Signature                                               | 10/27/98                                 | Kuter<br>Community | 1 K aldrick                       | 10/             | 27/98   |  |