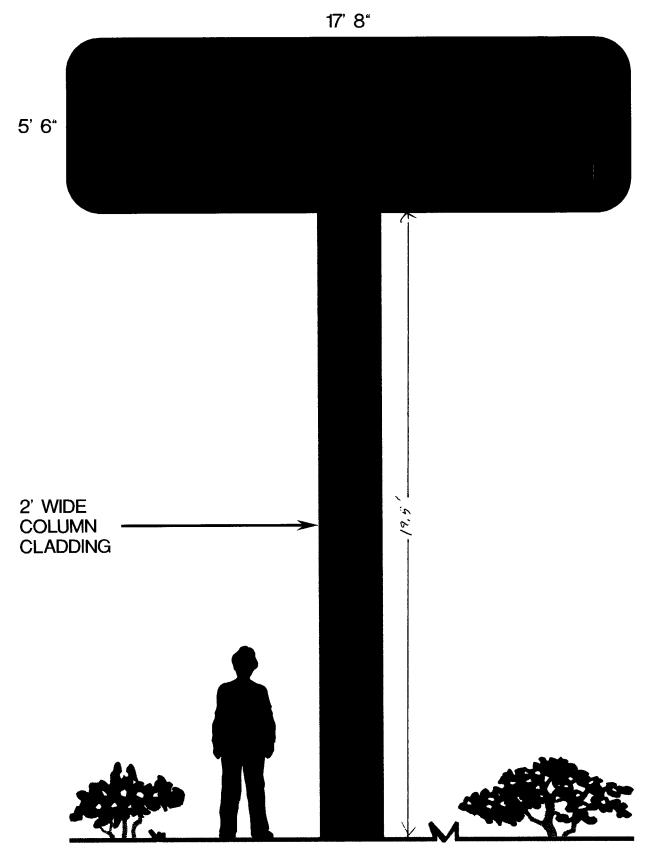

| Grand Junction, CO 81501                                                         |                                          | Tax Sche           | Tax Schedule 2701-364-00-015      |                 |         |  |
|----------------------------------------------------------------------------------|------------------------------------------|--------------------|-----------------------------------|-----------------|---------|--|
| (970) 244-14                                                                     | Zone HC                                  | )                  |                                   |                 |         |  |
|                                                                                  | · · · · · · · · · · · · · · · · · · ·    |                    |                                   |                 |         |  |
| BUSINESS NAME <u>Travelou</u>                                                    | leje                                     | CONTR              | ACTOR Western                     | Mean Sig.       | or C 0  |  |
| STREET ADDRESS 704 H                                                             |                                          | _ LICENS           | ENO. 298 0446                     |                 |         |  |
| PROPERTY OWNER Cantle                                                            |                                          | ADDRE              | SS 3183 Hall 1                    | lve             |         |  |
| OWNER ADDRESS 1800 F                                                             | IMPERIAL HWY                             |                    | IONE NO. <u>523 ~40</u>           | 45              |         |  |
|                                                                                  | Ca. 42821-601                            | 2                  |                                   |                 |         |  |
| [ ] 1. FLUSH WALL<br>[ ] 2. ROOF                                                 | 2 Square Feet per                        | Linear Foot of I   | Building Facade                   |                 |         |  |
| [ ] 2. ROOF<br>[χ] 3. FREE-STANDING                                              | 2 Square Feet per<br>2 Traffic Lanes - ( |                    |                                   |                 |         |  |
|                                                                                  |                                          |                    | are Feet x Street Frontage        |                 |         |  |
| [ ] 4. PROJECTING                                                                |                                          |                    | oot of Building Facade            |                 |         |  |
| [ ] 5. OFF-PREMISE                                                               | See #3 Spacing Re                        | equirements; Not   | > 300 Square Feet or <            | 15 Square Feet  |         |  |
| [ ] Externally Illuminated                                                       | d [X] Int                                | ernally Illumina   | ted                               | [ ] Non-Illumi  | nated   |  |
| (5) Distance from all Exis  Existing Signage/Type:                               | ting Off-Premise Signs within            | 1 600 Feet         | Feet  For OFFI                    | CE USE ONLY     | •       |  |
|                                                                                  |                                          | Sq. Ft.            | Signage Allowed on Parcel: (A FOA |                 | AD      |  |
|                                                                                  |                                          | Sq. Ft.            | Building                          | 690             | Sq. Ft. |  |
|                                                                                  |                                          | Sq. Ft.            | Free-Standing                     | 364.5           | Sq. Ft. |  |
| Total Existing:                                                                  |                                          | Sq. Ft.            | Total Allowed:                    | 650             | Sq. Ft. |  |
| NOTE: No sign may exceed proposed and existing signage and locations. A SEPARATI | including types, dimension               | ate sign clearar   | nce is required for each          | easements, prop |         |  |
| Must Mc Mans Applicant's Signature                                               | 10/27/98                                 | Kuter<br>Community | 1 K aldrick                       | 10/             | 27/98   |  |