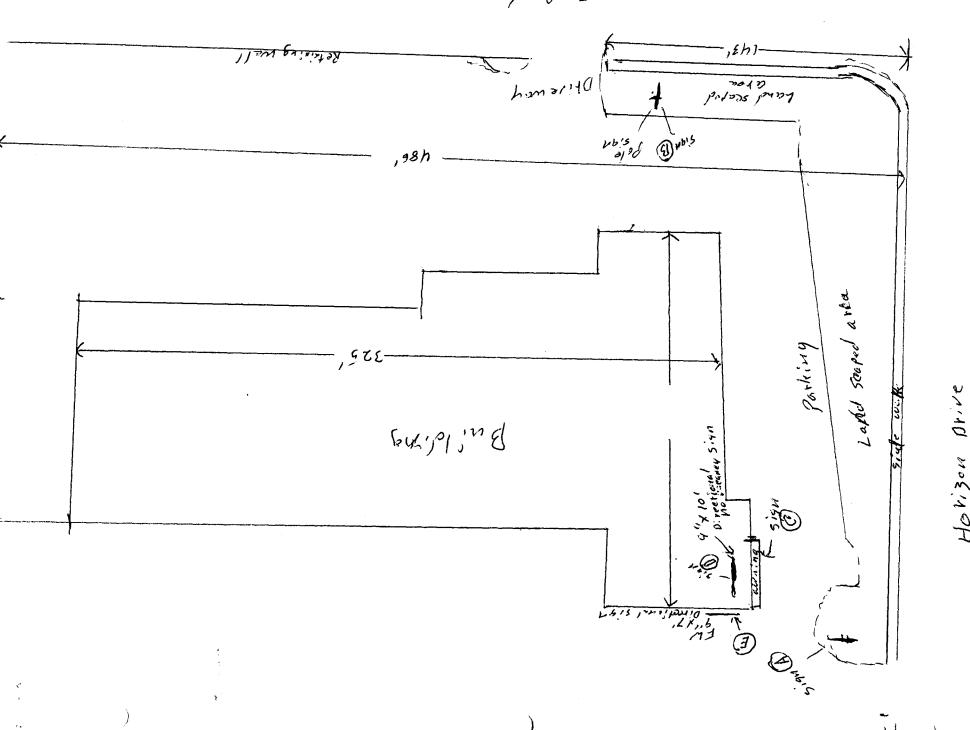

| Grand Junction, CO (970) 244-1430                                                                                       |                                                                                                                                                                                                                 | Tax Schedule <u>2701-364-00-075</u> Zone <u>Ho</u>                                           |                           |  |  |  |
|-------------------------------------------------------------------------------------------------------------------------|-----------------------------------------------------------------------------------------------------------------------------------------------------------------------------------------------------------------|----------------------------------------------------------------------------------------------|---------------------------|--|--|--|
| BUSINESS NAME Travelodge                                                                                                | CONT                                                                                                                                                                                                            | RACTOR Western                                                                               | Neon sign Co              |  |  |  |
| STREET ADDRESS 704 Hot 13011                                                                                            | $\mathcal{D}_{\nu,\nu}c$ LICE                                                                                                                                                                                   | NSE NO. 245 044                                                                              | <i>( )</i>                |  |  |  |
| PROPERTY OWNER Caustell Ho                                                                                              | ADDI                                                                                                                                                                                                            | RESS 3/83 Hall<br>PHONE NO. 523-4                                                            | MYE                       |  |  |  |
| OWNER ADDRESS <u>1800 É Imper</u><br>Brea CH.                                                                           | 92821-6014                                                                                                                                                                                                      | 1110NENO. <u> </u>                                                                           |                           |  |  |  |
| [ ] 1. FLUSH WALL [ ] 2. ROOF [X] 3. FREE-STANDING                                                                      | 2 Square Feet per Linear Foot o<br>2 Square Feet per Linear Foot o<br>2 Traffic Lanes - 0.75 Square Fe<br>4 or more Traffic Lanes - 1.5 Sc<br>0.5 Square Feet per each Linear<br>See #3 Spacing Requirements; N | f Building Facade eet x Street Frontage quare Feet x Street Frontage Foot of Building Facade | 15 Square Feet            |  |  |  |
| [ ] Externally Illuminated                                                                                              | [X] Internally Illuminated [ ] Non-Illuminated                                                                                                                                                                  |                                                                                              |                           |  |  |  |
| (1,2,4) Building Facade                                                                                                 | ear Feet Morison Dr.  Feet Clearance to Grade                                                                                                                                                                   | / <u>/                                   </u>                                                |                           |  |  |  |
| Existing Signage/Type:                                                                                                  |                                                                                                                                                                                                                 | • FOR OFFIC                                                                                  | CE USE ONLY ●             |  |  |  |
| D FW                                                                                                                    | 8 Sq. Ft.                                                                                                                                                                                                       | Signage Allowed on P                                                                         | arcel: HORIZON            |  |  |  |
| D FW                                                                                                                    | 5.6 Sq. Ft.                                                                                                                                                                                                     | Building                                                                                     | 300 Sq. Ft.               |  |  |  |
|                                                                                                                         | Sq. Ft.                                                                                                                                                                                                         | Free-Standing                                                                                | 450 Sq. Ft.               |  |  |  |
| Total Existing:                                                                                                         | Sq. Ft.                                                                                                                                                                                                         | Total Allowed:                                                                               | 450 sq. Ft.               |  |  |  |
| COMMENTS: Replace Pa                                                                                                    | ole sign                                                                                                                                                                                                        |                                                                                              |                           |  |  |  |
| <b>NOTE:</b> No sign may exceed 300 squa proposed and existing signage including and locations. <b>A SEPARATE PERMI</b> | g types, dimensions, lettering,                                                                                                                                                                                 | abutting streets, alleys, e                                                                  | asements, property lines, |  |  |  |

| 250 North 5th Street                                                                                                         | FEE\$ 5.00                    |                      |                                                |                                           |     |  |
|------------------------------------------------------------------------------------------------------------------------------|-------------------------------|----------------------|------------------------------------------------|-------------------------------------------|-----|--|
| Grand Junction, CO 8150.                                                                                                     | Tax Schedule 2 701-364-00-075 |                      |                                                |                                           |     |  |
| (970) 244-1430                                                                                                               |                               | Zone HO              |                                                |                                           |     |  |
|                                                                                                                              |                               |                      |                                                |                                           |     |  |
| BUSINESS NAME Travelodge                                                                                                     |                               | CONTR                | ACTOR Western                                  | Meon Sign Co                              |     |  |
| PROPERTY OWNER Cambell Holding                                                                                               |                               | LICENSE NO. 298 0446 |                                                |                                           |     |  |
|                                                                                                                              |                               |                      |                                                |                                           |     |  |
| 1. FLUSH WALL 2 Squa                                                                                                         | re Feet per L                 | inear Foot of I      | Building Facade                                |                                           |     |  |
|                                                                                                                              |                               |                      | Building Facade                                |                                           |     |  |
|                                                                                                                              |                               | -                    | t x Street Frontage<br>are Feet x Street Front | 200                                       |     |  |
|                                                                                                                              |                               | _                    | oot of Building Facade                         | •                                         |     |  |
|                                                                                                                              |                               |                      | t > 300 Square Feet o                          |                                           |     |  |
| [ ] Externally Illuminated                                                                                                   | [X] Inter                     | nally Illumina       | ated                                           | [ ] Non-Illuminated                       |     |  |
| (1 - 4) Street Frontage                                                                                                      | Clearance to                  |                      | Feet                                           | FFICE USE ONLY ●                          |     |  |
|                                                                                                                              |                               |                      |                                                |                                           | -   |  |
| 9" x 10 Directional + 40 Vacancy                                                                                             | 8                             | Sq. Ft.              | Signage Allowed of                             | on Parcel: HOPIZON                        |     |  |
| g" x 7 pirectional                                                                                                           | 5.6                           | Sq. Ft.              | Building                                       | 300 sq.                                   | Ft. |  |
| Freestanding 1                                                                                                               | 182.4                         | Sq. Ft.              | Free-Standing                                  | 450 sq.                                   | Ft. |  |
| Total Existing:                                                                                                              | 13.6                          | Sq. Ft.              | Total Allowed                                  | : 1 450 sq.                               | Ft. |  |
| NOTE: No sign may exceed 300 square feet proposed and existing signage including types and locations. A SEPARATE PERMIT FROM | t. A separat                  | e sign clearan       | nce is required for eabutting streets, alleys  | ach sign. Attach a sketcl                 |     |  |
| Nay III Mana 10<br>Applicant's Signature Da                                                                                  | <u>/27/48</u><br>te           | Miles<br>Community   | Development Appr                               | $\frac{2}{2} \frac{10/27/9}{\text{Date}}$ | 18  |  |