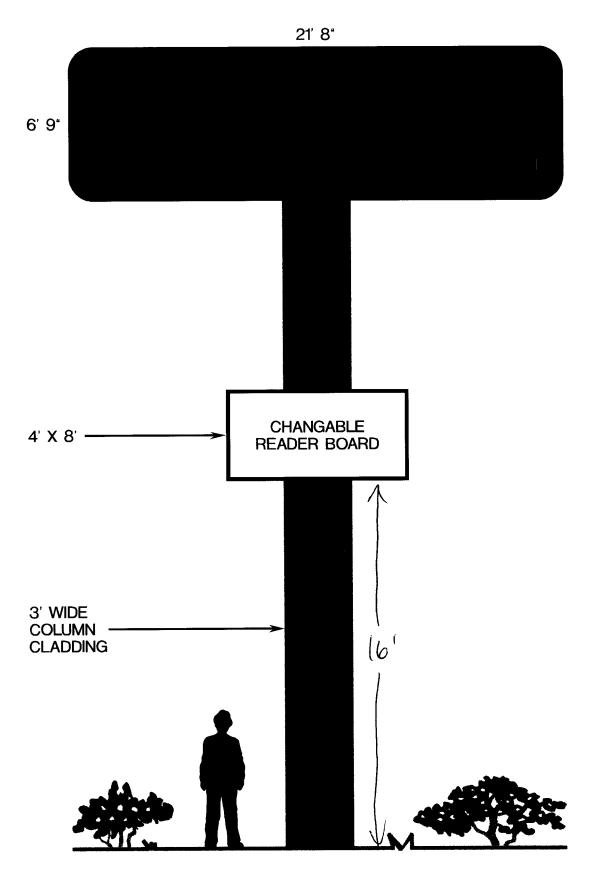

| Grand Junction, CO (970) 244-1430                                                                                       |                                                                                                                                                                                                                 | Tax Schedule <u>2701-364-00-075</u> Zone <u>Ho</u>                                           |                           |  |  |  |
|-------------------------------------------------------------------------------------------------------------------------|-----------------------------------------------------------------------------------------------------------------------------------------------------------------------------------------------------------------|----------------------------------------------------------------------------------------------|---------------------------|--|--|--|
| BUSINESS NAME Travelodge                                                                                                | CONT                                                                                                                                                                                                            | RACTOR Western                                                                               | Neon sign Co              |  |  |  |
| STREET ADDRESS 704 Hot 13011                                                                                            | $\mathcal{D}_{\nu,\nu}c$ LICE                                                                                                                                                                                   | NSE NO. 245 044                                                                              | <i>( )</i>                |  |  |  |
| PROPERTY OWNER Caustell Ho                                                                                              | ADDI                                                                                                                                                                                                            | RESS 3/83 Hall<br>PHONE NO. 523-4                                                            | MYE                       |  |  |  |
| OWNER ADDRESS <u>1800 É Imper</u><br>Brea CH.                                                                           | 92821-6014                                                                                                                                                                                                      | 1110NENO. <u> </u>                                                                           |                           |  |  |  |
| [ ] 1. FLUSH WALL [ ] 2. ROOF [X] 3. FREE-STANDING                                                                      | 2 Square Feet per Linear Foot o<br>2 Square Feet per Linear Foot o<br>2 Traffic Lanes - 0.75 Square Fe<br>4 or more Traffic Lanes - 1.5 Sc<br>0.5 Square Feet per each Linear<br>See #3 Spacing Requirements; N | f Building Facade eet x Street Frontage quare Feet x Street Frontage Foot of Building Facade | 15 Square Feet            |  |  |  |
| [ ] Externally Illuminated                                                                                              | [X] Internally Illuminated [ ] Non-Illuminated                                                                                                                                                                  |                                                                                              |                           |  |  |  |
| (1,2,4) Building Facade                                                                                                 | ear Feet Morison Dr.  Feet Clearance to Grade                                                                                                                                                                   | / <u>/                                   </u>                                                |                           |  |  |  |
| Existing Signage/Type:                                                                                                  |                                                                                                                                                                                                                 | • FOR OFFIC                                                                                  | CE USE ONLY ●             |  |  |  |
| D FW                                                                                                                    | 8 Sq. Ft.                                                                                                                                                                                                       | Signage Allowed on P                                                                         | arcel: HORIZON            |  |  |  |
| D FW                                                                                                                    | 5.6 Sq. Ft.                                                                                                                                                                                                     | Building                                                                                     | 300 Sq. Ft.               |  |  |  |
|                                                                                                                         | Sq. Ft.                                                                                                                                                                                                         | Free-Standing                                                                                | 450 Sq. Ft.               |  |  |  |
| Total Existing:                                                                                                         | Sq. Ft.                                                                                                                                                                                                         | Total Allowed:                                                                               | 450 sq. Ft.               |  |  |  |
| COMMENTS: Replace Pa                                                                                                    | ole sign                                                                                                                                                                                                        |                                                                                              |                           |  |  |  |
| <b>NOTE:</b> No sign may exceed 300 squa proposed and existing signage including and locations. <b>A SEPARATE PERMI</b> | g types, dimensions, lettering,                                                                                                                                                                                 | abutting streets, alleys, e                                                                  | asements, property lines, |  |  |  |

| 250 North 5th Street                                                                                                         | FEE\$ 5.00                    |                      |                                                |                                           |     |  |
|------------------------------------------------------------------------------------------------------------------------------|-------------------------------|----------------------|------------------------------------------------|-------------------------------------------|-----|--|
| Grand Junction, CO 8150.                                                                                                     | Tax Schedule 2 701-364-00-075 |                      |                                                |                                           |     |  |
| (970) 244-1430                                                                                                               |                               | Zone HO              |                                                |                                           |     |  |
|                                                                                                                              |                               |                      |                                                |                                           |     |  |
| BUSINESS NAME Travelodge                                                                                                     |                               | CONTR                | ACTOR Western                                  | Meon Sign Co                              |     |  |
| PROPERTY OWNER Cambell Holding                                                                                               |                               | LICENSE NO. 298 0446 |                                                |                                           |     |  |
|                                                                                                                              |                               |                      |                                                |                                           |     |  |
| 1. FLUSH WALL 2 Squa                                                                                                         | re Feet per L                 | inear Foot of I      | Building Facade                                |                                           |     |  |
|                                                                                                                              |                               |                      | Building Facade                                |                                           |     |  |
|                                                                                                                              |                               | -                    | t x Street Frontage<br>are Feet x Street Front | 200                                       |     |  |
|                                                                                                                              |                               | _                    | oot of Building Facade                         | •                                         |     |  |
|                                                                                                                              |                               |                      | t > 300 Square Feet o                          |                                           |     |  |
| [ ] Externally Illuminated                                                                                                   | [X] Inter                     | nally Illumina       | ated                                           | [ ] Non-Illuminated                       |     |  |
| (1 - 4) Street Frontage                                                                                                      | Clearance to                  |                      | Feet                                           | FFICE USE ONLY ●                          |     |  |
|                                                                                                                              |                               |                      |                                                |                                           | -   |  |
| 9" x 10 Directional + 40 Vacancy                                                                                             | 8                             | Sq. Ft.              | Signage Allowed of                             | on Parcel: HOPIZON                        |     |  |
| g" x 7 pirectional                                                                                                           | 5.6                           | Sq. Ft.              | Building                                       | 300 sq.                                   | Ft. |  |
| Freestanding 1                                                                                                               | 182.4                         | Sq. Ft.              | Free-Standing                                  | 450 sq.                                   | Ft. |  |
| Total Existing:                                                                                                              | 13.6                          | Sq. Ft.              | Total Allowed                                  | : 1 450 sq.                               | Ft. |  |
| NOTE: No sign may exceed 300 square feet proposed and existing signage including types and locations. A SEPARATE PERMIT FROM | t. A separat                  | e sign clearan       | nce is required for eabutting streets, alleys  | ach sign. Attach a sketcl                 |     |  |
| Nay III Mana 10<br>Applicant's Signature Da                                                                                  | <u>/27/48</u><br>te           | Miles<br>Community   | Development Appr                               | $\frac{2}{2} \frac{10/27/9}{\text{Date}}$ | 18  |  |