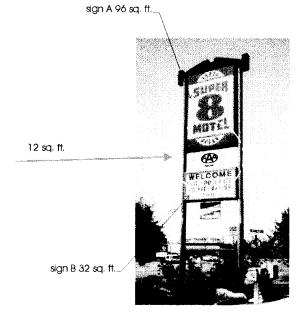

| 250 North 5th Street                                                                                                                                  | FEE\$_                                                                                                                                                                        | 25=                                                                                   |                |                                       |  |
|-------------------------------------------------------------------------------------------------------------------------------------------------------|-------------------------------------------------------------------------------------------------------------------------------------------------------------------------------|---------------------------------------------------------------------------------------|----------------|---------------------------------------|--|
| Grand Junction, CO 81                                                                                                                                 | Tax Sche                                                                                                                                                                      | dule <u>3701 - 360</u>                                                                | 4-00-10        | (c)                                   |  |
| (970) 244-1430                                                                                                                                        | Zone                                                                                                                                                                          | H. O.                                                                                 |                |                                       |  |
|                                                                                                                                                       | · · · · · · · · · · · · · · · · · · ·                                                                                                                                         |                                                                                       |                |                                       |  |
| BUSINESS NAME SUPER 8                                                                                                                                 | CONTR                                                                                                                                                                         | ACTOR YOUNG E                                                                         | LECTRIC        | SIGN                                  |  |
| STREET ADDRESS 728 HORIZO                                                                                                                             | N LICENS                                                                                                                                                                      | seno. <u> </u>                                                                        | 755            | /                                     |  |
| PROPERTY OWNER SAME                                                                                                                                   |                                                                                                                                                                               |                                                                                       |                |                                       |  |
| OWNER ADDRESS SAME                                                                                                                                    | TELEPI                                                                                                                                                                        | HONE NO. 242-                                                                         | 7880           |                                       |  |
| [ ] 2. ROOF 2 S  M 3. FREE-STANDING 2 T  ADDITION 4 0  [ ] 4. PROJECTING 0.5                                                                          | Equare Feet per Linear Foot of Equare Feet per Linear Foot of Example 1.75 Square Feet remore Traffic Lanes - 1.5 Square Feet per each Linear Feet 3 Spacing Requirements; No | Building Facade t x Street Frontage are Feet x Street Frontage oot of Building Facade | 15 Square Feet | II referen                            |  |
| [ ] Externally Illuminated                                                                                                                            |                                                                                                                                                                               | ated                                                                                  | [ ] Non-Illumi | inated                                |  |
| (1 - 4) Street Frontage 549.42 Linear II (2,4,5) Height to Top of Sign F (5) Distance from all Existing Off-Prem  Existing Signage/Type: SEE SITE PLA | Feet Clearance to Gradeise Signs within 600 Feet                                                                                                                              | Feet Feet Feet FOR OFFICE                                                             | E USE ONLY     | •                                     |  |
| B                                                                                                                                                     | 96<br>32 Sq. Ft.                                                                                                                                                              | Signage Allowed on Pa                                                                 |                |                                       |  |
| C                                                                                                                                                     | 48 Sq. Ft.                                                                                                                                                                    | Building                                                                              | 628            | Sq. Ft.                               |  |
| 6                                                                                                                                                     | عدا Sq. Ft.                                                                                                                                                                   | Free-Standing                                                                         | 824            | <i>ONLY</i> ●  28 Sq. Ft.  24 Sq. Ft. |  |
| Total Existing:                                                                                                                                       | 200 Sq. Ft.                                                                                                                                                                   | Total Allowed:                                                                        | 824            | Sq. Ft.                               |  |
| COMMENTS:                                                                                                                                             |                                                                                                                                                                               |                                                                                       |                |                                       |  |
| <b>NOTE:</b> No sign may exceed 300 square for proposed and existing signage including typand locations. <b>A SEPARATE PERMIT F</b>                   | pes, dimensions, lettering, a                                                                                                                                                 | butting streets, alleys, ea                                                           | sements, prop  | sketch of<br>erty lines.              |  |
| Qua M Quixites                                                                                                                                        | 7/50/98 Microsoft                                                                                                                                                             | ke Pelletin                                                                           |                | 120/98                                |  |
| Applicant's Signatube UU                                                                                                                              | Date ' Community                                                                                                                                                              | Development Approval                                                                  | Date           | _,                                    |  |

sign D 24 sq. ft.

sign C 48 sq. ft.

| PROD. APPROVAL    | DATE | BY | DRAWINGS   | DESIGN NO. SI | HEET NO. | SCALE | DATE | BY | FIRM NAME/LOCATION ADDRESS | G9806                                                    |
|-------------------|------|----|------------|---------------|----------|-------|------|----|----------------------------|----------------------------------------------------------|
| CLIENT            | i i  | 9  | ORNG. DES. |               | 2 of 2   | 3     |      |    | Super 8 Motel              | FILE DESIGN HUMBER                                       |
| SALES             |      |    | REVISIONS  |               | 1        |       |      |    | 728 Horizon Dr.            |                                                          |
| DESIGN            |      |    |            |               |          |       |      |    | Grand Junction CO          | TW.                                                      |
| <b>ESTIMATING</b> |      | 3  | <b>8</b>   |               |          |       |      |    |                            | WO. HUMBER                                               |
| ENGINEERING       |      | Š  |            |               |          |       | 1    |    |                            | MOTE: COST FOR PROVIONG A                                |
| EXPEDITING        | ( 1  | 3  |            |               | 3        |       |      |    | SALESPERSON JOHN H.        | PLECTRICAL WIRING TO SIGN A<br>INCLUDED IN SIGN PROPOSAL |