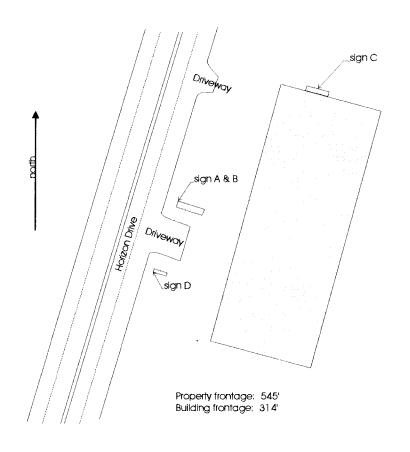

| 250 North 5th Street                                                                                                                                  | FEE\$_                                                                                                                                                                        | 25=                                                                                   |                |                                       |  |
|-------------------------------------------------------------------------------------------------------------------------------------------------------|-------------------------------------------------------------------------------------------------------------------------------------------------------------------------------|---------------------------------------------------------------------------------------|----------------|---------------------------------------|--|
| Grand Junction, CO 81                                                                                                                                 | Tax Sche                                                                                                                                                                      | dule <u>3701 - 360</u>                                                                | 4-00-10        | (c)                                   |  |
| (970) 244-1430                                                                                                                                        | Zone                                                                                                                                                                          | H. O.                                                                                 |                |                                       |  |
|                                                                                                                                                       | · · · · · · · · · · · · · · · · · · ·                                                                                                                                         |                                                                                       |                |                                       |  |
| BUSINESS NAME SUPER 8                                                                                                                                 | CONTR                                                                                                                                                                         | ACTOR YOUNG E                                                                         | LECTRIC        | SIGN                                  |  |
| STREET ADDRESS 728 HORIZO                                                                                                                             | N LICENS                                                                                                                                                                      | seno. <u> </u>                                                                        | 755            | /                                     |  |
| PROPERTY OWNER SAME                                                                                                                                   |                                                                                                                                                                               |                                                                                       |                |                                       |  |
| OWNER ADDRESS SAME                                                                                                                                    | TELEPI                                                                                                                                                                        | HONE NO. 242-                                                                         | 7880           |                                       |  |
| [ ] 2. ROOF 2 S  M 3. FREE-STANDING 2 T  ADDITION 4 0  [ ] 4. PROJECTING 0.5                                                                          | Equare Feet per Linear Foot of Equare Feet per Linear Foot of Example 1.75 Square Feet remore Traffic Lanes - 1.5 Square Feet per each Linear Feet 3 Spacing Requirements; No | Building Facade t x Street Frontage are Feet x Street Frontage oot of Building Facade | 15 Square Feet | II referen                            |  |
| [ ] Externally Illuminated                                                                                                                            |                                                                                                                                                                               | ated                                                                                  | [ ] Non-Illumi | inated                                |  |
| (1 - 4) Street Frontage 549.42 Linear II (2,4,5) Height to Top of Sign F (5) Distance from all Existing Off-Prem  Existing Signage/Type: SEE SITE PLA | Feet Clearance to Gradeise Signs within 600 Feet                                                                                                                              | Feet Feet Feet FOR OFFICE                                                             | E USE ONLY     | •                                     |  |
| B                                                                                                                                                     | 96<br>32 Sq. Ft.                                                                                                                                                              | Signage Allowed on Pa                                                                 |                |                                       |  |
| C                                                                                                                                                     | 48 Sq. Ft.                                                                                                                                                                    | Building                                                                              | 628            | Sq. Ft.                               |  |
| 6                                                                                                                                                     | عدا Sq. Ft.                                                                                                                                                                   | Free-Standing                                                                         | 824            | <i>ONLY</i> ●  28 Sq. Ft.  24 Sq. Ft. |  |
| Total Existing:                                                                                                                                       | 200 Sq. Ft.                                                                                                                                                                   | Total Allowed:                                                                        | 824            | Sq. Ft.                               |  |
| COMMENTS:                                                                                                                                             |                                                                                                                                                                               |                                                                                       |                |                                       |  |
| <b>NOTE:</b> No sign may exceed 300 square for proposed and existing signage including typand locations. <b>A SEPARATE PERMIT F</b>                   | pes, dimensions, lettering, a                                                                                                                                                 | butting streets, alleys, ea                                                           | sements, prop  | sketch of<br>erty lines.              |  |
| Qua M Quixites                                                                                                                                        | 7/50/98 Microsoft                                                                                                                                                             | ke Pelletin                                                                           |                | 120/98                                |  |
| Applicant's Signatube UU                                                                                                                              | Date ' Community                                                                                                                                                              | Development Approval                                                                  | Date           | _,                                    |  |