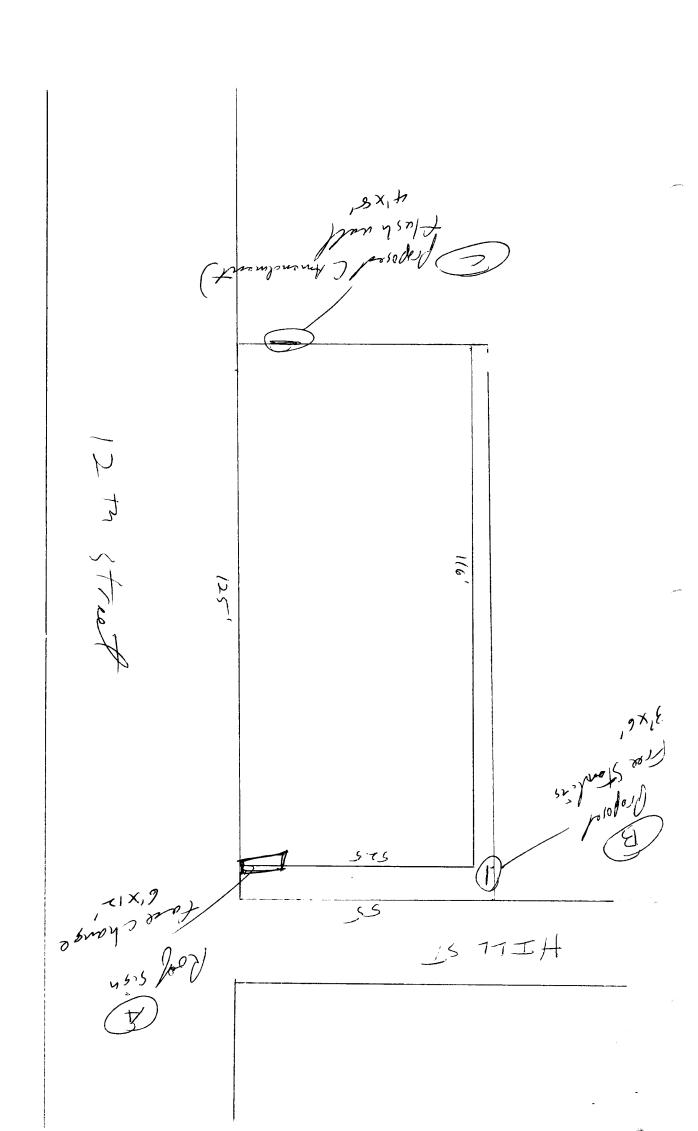

H19198 Proposed Signs

(A) 6' X12' Roof

(B) 3' X 6' Free Standing

(C) 4' X 8' Flush Wall

Sesh Company THE

CANOPT EXISTING/ 12 th Street

,

Ť