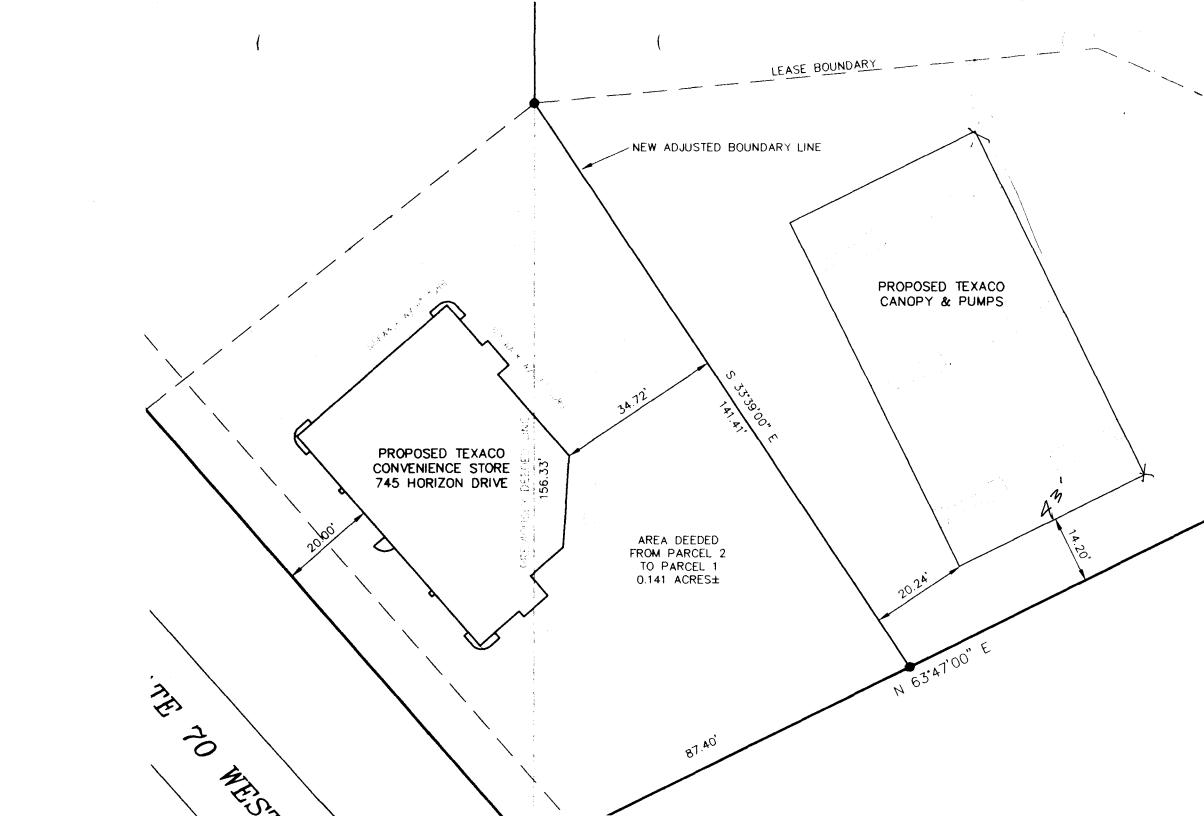

## $S_{\text{IGN}}$ $C_{\text{LEARANCE}}$

Community Development Department 250 North 5th Street Grand Junction, CO 81501 (970) 244-1430

| Clearance No. <u>V 5 7 3 3</u>   |
|----------------------------------|
| Date Submitted 3/24/98           |
| FEE\$ 25.00                      |
| Tax Schedule 2701-364-00-022/023 |
| Zone H.O                         |