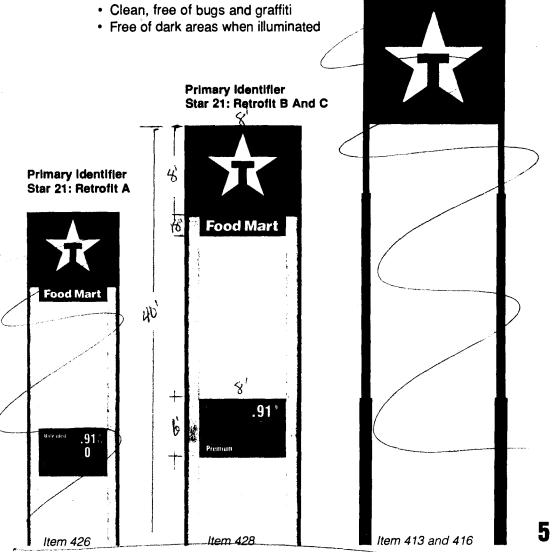

## $S_{\text{IGN}}$ $C_{\text{LEARANCE}}$

Community Development Department 250 North 5th Street Grand Junction, CO 81501 (970) 244-1430

| Clearance No. <u>V 5 7 3 3</u>   |
|----------------------------------|
| Date Submitted 3/24/98           |
| FEE\$ 25.00                      |
| Tax Schedule 2701-364-00-022/023 |
| Zone H.O                         |