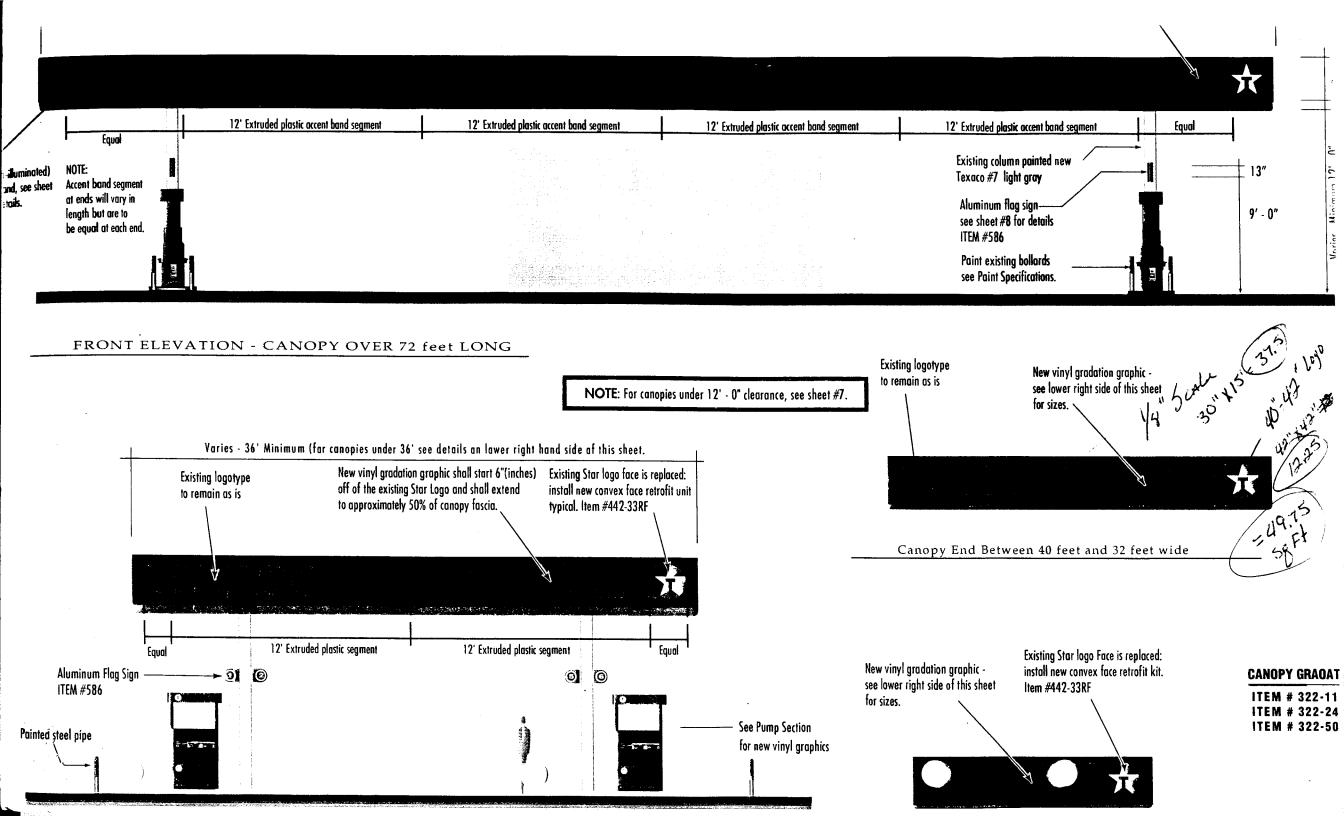

## $S_{\text{IGN}}$ $C_{\text{LEARANCE}}$

Community Development Department 250 North 5th Street Grand Junction, CO 81501 (970) 244-1430

| Clearance No. <u>V 5 7 3 3</u>   |
|----------------------------------|
| Date Submitted 3/24/98           |
| FEE\$ 25.00                      |
| Tax Schedule 2701-364-00-022/023 |
| Zone H.O                         |