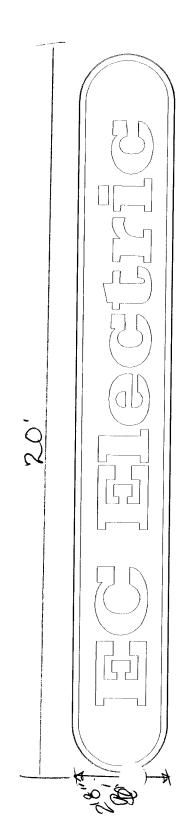

|                                                  |                                                                       |                                             |                                 |                                                                           | <del></del>    |                         |  |
|--------------------------------------------------|-----------------------------------------------------------------------|---------------------------------------------|---------------------------------|---------------------------------------------------------------------------|----------------|-------------------------|--|
| BUSINESS NA                                      | AME EC Elec                                                           | ·                                           | CONTR                           | RACTOR Budis                                                              | Sians          |                         |  |
|                                                  | DRESS 747 L                                                           |                                             |                                 | LICENSE NO. 2980109                                                       |                |                         |  |
| PROPERTY OWNER Same OWNER ADDRESS                |                                                                       |                                             |                                 | ADDRESS 1055 UTE AUR TELEPHONE NO. 245-7700                               |                |                         |  |
|                                                  |                                                                       |                                             | TELEP                           |                                                                           |                |                         |  |
| <del>(1)</del> 1.                                | FLUSH WALL                                                            | 2 Square Feet per Li                        | near Foot of                    | Building Facade                                                           | - :            |                         |  |
| Face Change                                      | Only (2,3 & 4):                                                       |                                             |                                 |                                                                           |                |                         |  |
| []2.                                             | ROOF                                                                  | 2 Square Feet per Li                        | near Foot of                    | Building Facade                                                           |                |                         |  |
| [ ] 3. FREE-STANDING 2 Traffic Lanes - 0.        |                                                                       |                                             | 5 Square Feet x Street Frontage |                                                                           |                |                         |  |
| 4 or more Traffic Lanes                          |                                                                       |                                             |                                 | - 1.5 Square Feet x Street Frontage                                       |                |                         |  |
| []4.                                             | PROJECTING                                                            | 0.5 Square Feet per o                       | each Linear F                   | Foot of Building Facade                                                   |                |                         |  |
| [ ] Existing E                                   | Externally or Internally III                                          | luminated - No Change                       | in Electrica                    | l Service                                                                 | Non-Illuminate | d                       |  |
| (1 - 4) Stre                                     | Iding Facade (C) I Let Frontage Let Top of Sign S                     |                                             |                                 | - C. Fort C. A-5                                                          | 20 An 10       | N. 6. 15.               |  |
| (2, +)                                           |                                                                       | rect clearance to                           | Grade 15                        | S reet SINGN                                                              | 14) ACC        | COANCE                  |  |
| Existing Sign                                    |                                                                       | rect Clearance to                           | Grade 15                        |                                                                           | CE USE ONLY    |                         |  |
| Existing Sign                                    | nage/Type:                                                            |                                             | Sq. Ft.                         |                                                                           | CE USE ONLY    |                         |  |
|                                                  | nage/Type:                                                            | ) 8                                         |                                 | • FOR OFFIC                                                               | CE USE ONLY    |                         |  |
| Existing Sign                                    | nage/Type:                                                            | ) 8                                         | Sq. Ft.                         | • FOR OFFICE Signage Allowed on Pa                                        | CE USE ONLY    |                         |  |
| Existing Sign                                    | nage/Type:                                                            | ) 8                                         | Sq. Ft.                         | FOR OFFICE  Signage Allowed on Pa                                         | arcel:         | Sq. Ft.                 |  |
| Existing Sign                                    | al Existing:                                                          | ) 8                                         | Sq. Ft. Sq. Ft.                 | For office  Signage Allowed on Pa  Building  Free-Standing                | SO 93.75       | Sq. Ft.                 |  |
| Existing Sign  Poolect  Tota  COMMENTS  NOTE: No | al Existing:  S:  sign may exceed 300 so l existing signage includi   | quare feet. A separating types, dimensions, | Sq. Ft. Sq. Ft. Sq. Ft. Sq. Ft. | For office  Signage Allowed on Parabulding  Free-Standing  Total Allowed: | Sign. Attach a | Sq. Ft. Sq. Ft. Sq. Ft. |  |
| Total  COMMENT:  NOTE: No proposed and           | al Existing:  S:  sign may exceed 300 so lexisting signage including. | quare feet. A separat                       | Sq. Ft. Sq. Ft. Sq. Ft. Sq. Ft. | For office  Signage Allowed on Parabulding  Free-Standing  Total Allowed: | Sign. Attach a | Sq. Ft. Sq. Ft. Sq. Ft. |  |

## We Do Signs RIGHT!

A ECCIEdure 747. Us. White

West white Ave

Hwy 340

1055 Ute Avenue - Grand Junction, Colorado 81501 - 970-245-7700

)