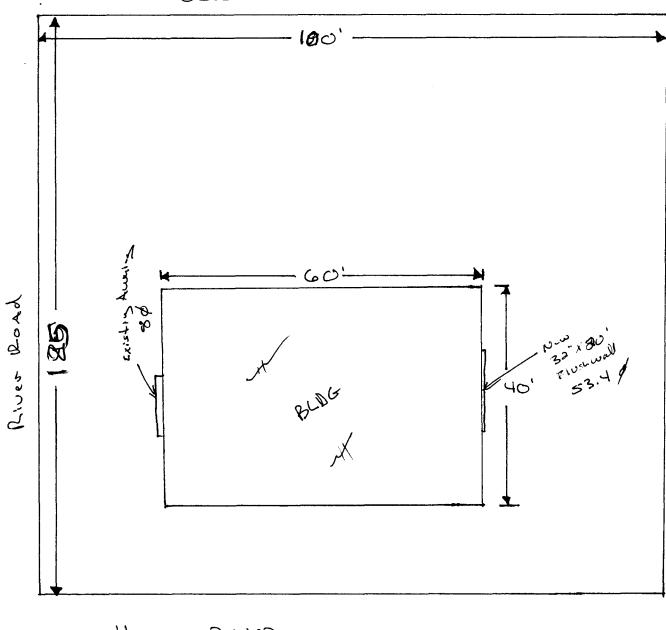

|                                                  |                                                                       |                                             |                                 |                                                                           | <del></del>    |                         |  |
|--------------------------------------------------|-----------------------------------------------------------------------|---------------------------------------------|---------------------------------|---------------------------------------------------------------------------|----------------|-------------------------|--|
| BUSINESS NA                                      | AME EC Elec                                                           | ·                                           | CONTR                           | RACTOR Budis                                                              | Sians          |                         |  |
|                                                  | DRESS 747 L                                                           |                                             |                                 | LICENSE NO. 2980109                                                       |                |                         |  |
| PROPERTY OWNER Same OWNER ADDRESS                |                                                                       |                                             |                                 | ADDRESS 1055 UTE AUR TELEPHONE NO. 245-7700                               |                |                         |  |
|                                                  |                                                                       |                                             | TELEP                           |                                                                           |                |                         |  |
| <del>(1)</del> 1.                                | FLUSH WALL                                                            | 2 Square Feet per Li                        | near Foot of                    | Building Facade                                                           | - :            |                         |  |
| Face Change                                      | Only (2,3 & 4):                                                       |                                             |                                 |                                                                           |                |                         |  |
| []2.                                             | ROOF                                                                  | 2 Square Feet per Li                        | near Foot of                    | Building Facade                                                           |                |                         |  |
| [ ] 3. FREE-STANDING 2 Traffic Lanes - 0.        |                                                                       |                                             | 5 Square Feet x Street Frontage |                                                                           |                |                         |  |
| 4 or more Traffic Lanes                          |                                                                       |                                             |                                 | - 1.5 Square Feet x Street Frontage                                       |                |                         |  |
| []4.                                             | PROJECTING                                                            | 0.5 Square Feet per o                       | each Linear F                   | Foot of Building Facade                                                   |                |                         |  |
| [ ] Existing E                                   | Externally or Internally III                                          | luminated - No Change                       | in Electrica                    | l Service                                                                 | Non-Illuminate | d                       |  |
| (1 - 4) Stre                                     | Iding Facade (C) I Let Frontage Let Top of Sign S                     |                                             |                                 | - C. Fort C. A-5                                                          | 20 An 10       | N. 6. 15.               |  |
| (2, +)                                           |                                                                       | rect clearance to                           | Grade 15                        | S reet SINGN                                                              | 14) ACC        | COANCE                  |  |
| Existing Sign                                    |                                                                       | rect Clearance to                           | Grade 15                        |                                                                           | CE USE ONLY    |                         |  |
| Existing Sign                                    | nage/Type:                                                            |                                             | Sq. Ft.                         |                                                                           | CE USE ONLY    |                         |  |
|                                                  | nage/Type:                                                            | ) 8                                         |                                 | • FOR OFFIC                                                               | CE USE ONLY    |                         |  |
| Existing Sign                                    | nage/Type:                                                            | ) 8                                         | Sq. Ft.                         | • FOR OFFICE Signage Allowed on Pa                                        | CE USE ONLY    |                         |  |
| Existing Sign                                    | nage/Type:                                                            | ) 8                                         | Sq. Ft.                         | FOR OFFICE  Signage Allowed on Pa                                         | arcel:         | Sq. Ft.                 |  |
| Existing Sign                                    | al Existing:                                                          | ) 8                                         | Sq. Ft. Sq. Ft.                 | For office  Signage Allowed on Pa  Building  Free-Standing                | SO 93.75       | Sq. Ft.                 |  |
| Existing Sign  Poolect  Tota  COMMENTS  NOTE: No | al Existing:  S:  sign may exceed 300 so l existing signage includi   | quare feet. A separating types, dimensions, | Sq. Ft. Sq. Ft. Sq. Ft. Sq. Ft. | For office  Signage Allowed on Parabulding  Free-Standing  Total Allowed: | Sign. Attach a | Sq. Ft. Sq. Ft. Sq. Ft. |  |
| Total  COMMENT:  NOTE: No proposed and           | al Existing:  S:  sign may exceed 300 so lexisting signage including. | quare feet. A separat                       | Sq. Ft. Sq. Ft. Sq. Ft. Sq. Ft. | For office  Signage Allowed on Parabulding  Free-Standing  Total Allowed: | Sign. Attach a | Sq. Ft. Sq. Ft. Sq. Ft. |  |